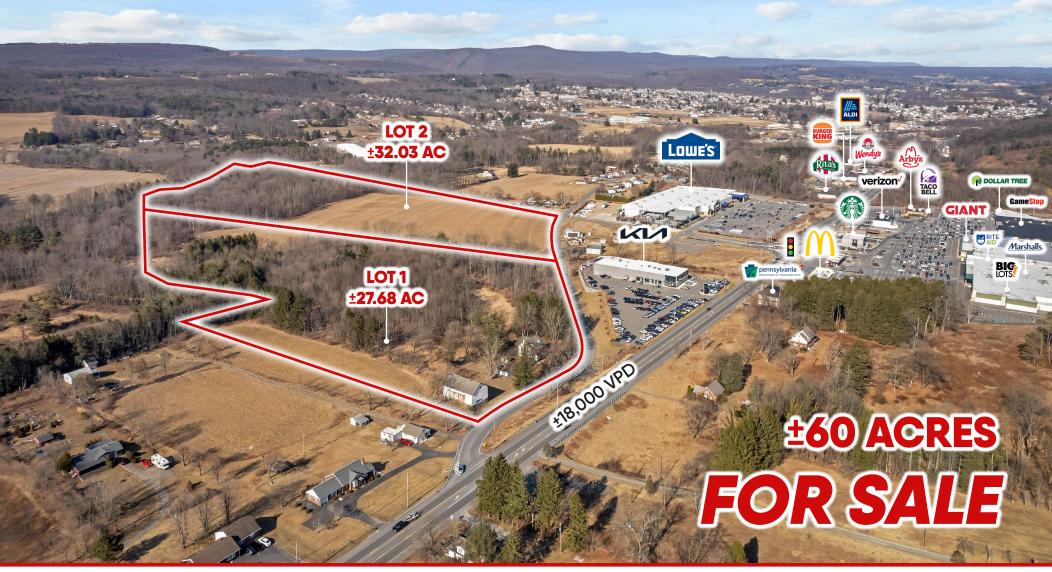

# 760 ASHTOWN DRIVE

LEHIGHTON, PA • 18235

# **PROPERTY OVERVIEW**

LOT 1

W

760 Ashtown Drive is an expansive ±60-acre parcel of land that presents an exceptional opportunity for developers seeking to capitalize on the growing demand for residential housing. Located in a highly sought-after area of Lehighton's main retail corridor, this property offers the space, flexibility, and potential to create a dynamic multifamily or residential community. With convenient access to key amenities and major roadways such as Rt 443 (±18,000 VPD), this property is perfectly positioned for a wide range of development possibilities. Some nearby retailers include Lowe's, McDonald's, Giant, Burger King, and Walmart, just to name a few.