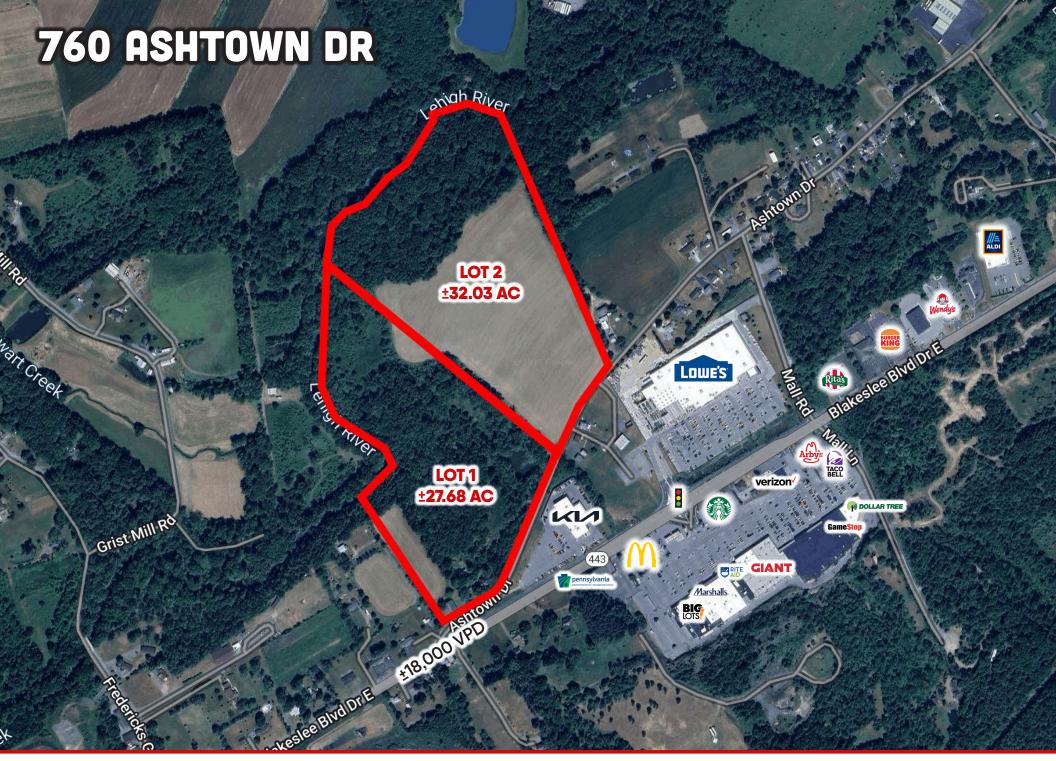

# 760 ASHTOWN DRIVE

LEHIGHTON, PA • 18235

# **PROPERTY OVERVIEW**

LOT 1

W

760 Ashtown Drive is an expansive ±60-acre parcel of land that presents an exceptional opportunity for developers seeking to capitalize on the growing demand for residential housing. Located in a highly sought-after area of Lehighton's main retail corridor, this property offers the space, flexibility, and potential to create a dynamic multifamily or residential community. With convenient access to key amenities and major roadways such as Rt 443 (±18,000 VPD), this property is perfectly positioned for a wide range of development possibilities. Some nearby retailers include Lowe's, McDonald's, Giant, Burger King, and Walmart, just to name a few.