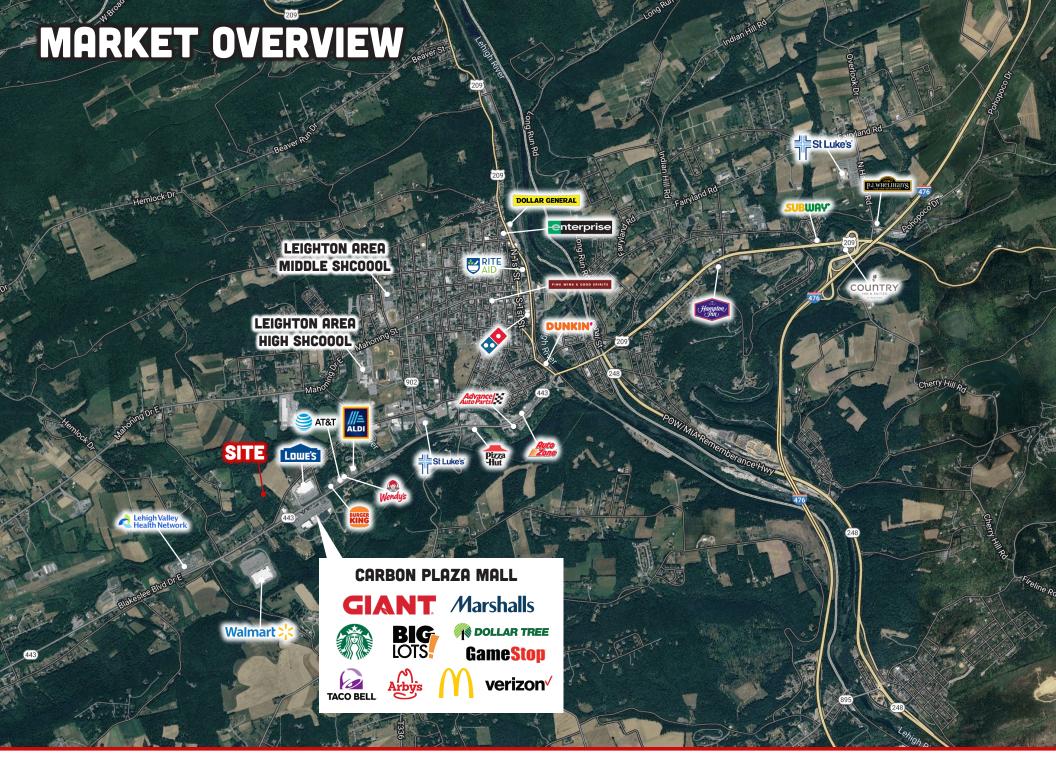

# **PROPERTY OVERVIEW**

LOT 1

W

760 Ashtown Drive is an expansive ±60-acre parcel of land that presents an exceptional opportunity for developers seeking to capitalize on the growing demand for residential housing. Located in a highly sought-after area of Lehighton's main retail corridor, this property offers the space, flexibility, and potential to create a dynamic multifamily or residential community. With convenient access to key amenities and major roadways such as Rt 443 (±18,000 VPD), this property is perfectly positioned for a wide range of development possibilities. Some nearby retailers include Lowe's, McDonald's, Giant, Burger King, and Walmart, just to name a few.