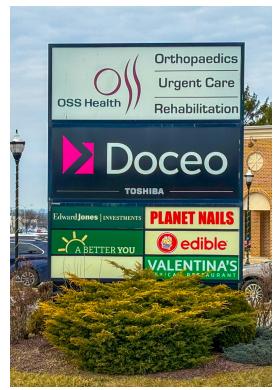

## **PROPERTY OVERVIEW**

Reasonable lease rates with exposure on Eisenhower Drive. The property is located across the street from Wal-Mart/Giant. The Eisenhower Village SC has co-tenants such as OSS, Hibachi Buffett, Edward Jones and others. The space is 1,500 SF and was a former food use. The space has a walk-in refrigeration system and a single restroom. The Center will be upgrading the parking lot by summer 2025. Lease rate is \$17.00/SF with NNN's at \$5.00/SF.