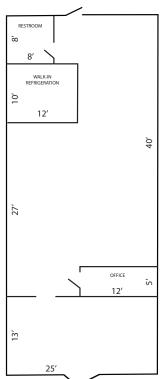

## **PROPERTY OVERVIEW**

Reasonable lease rates with exposure on Eisenhower Drive. The property is located across the street from Wal-Mart/Giant. The Eisenhower Village SC has co-tenants such as OSS, Hibachi Buffett, Edward Jones and others. The space is 1,500 SF and was a former food use. The space has a walk-in refrigeration system and a single restroom. The Center will be upgrading the parking lot by summer 2025. Lease rate is \$17.00/SF with NNN's at \$5.00/SF.