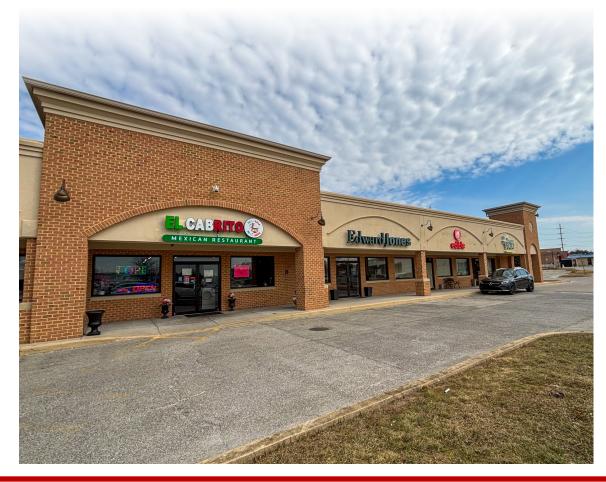

## **PROPERTY OVERVIEW**

Reasonable lease rates with exposure on Eisenhower Drive. The property is located across the street from Wal-Mart/Giant. The Eisenhower Village SC has co-tenants such as OSS, Hibachi Buffett, Edward Jones and others. The space is 1,500 SF and was a former food use. The space has a walk-in refrigeration system and a single restroom. The Center will be upgrading the parking lot by summer 2025. Lease rate is \$17.00/SF with NNN's at \$5.00/SF.