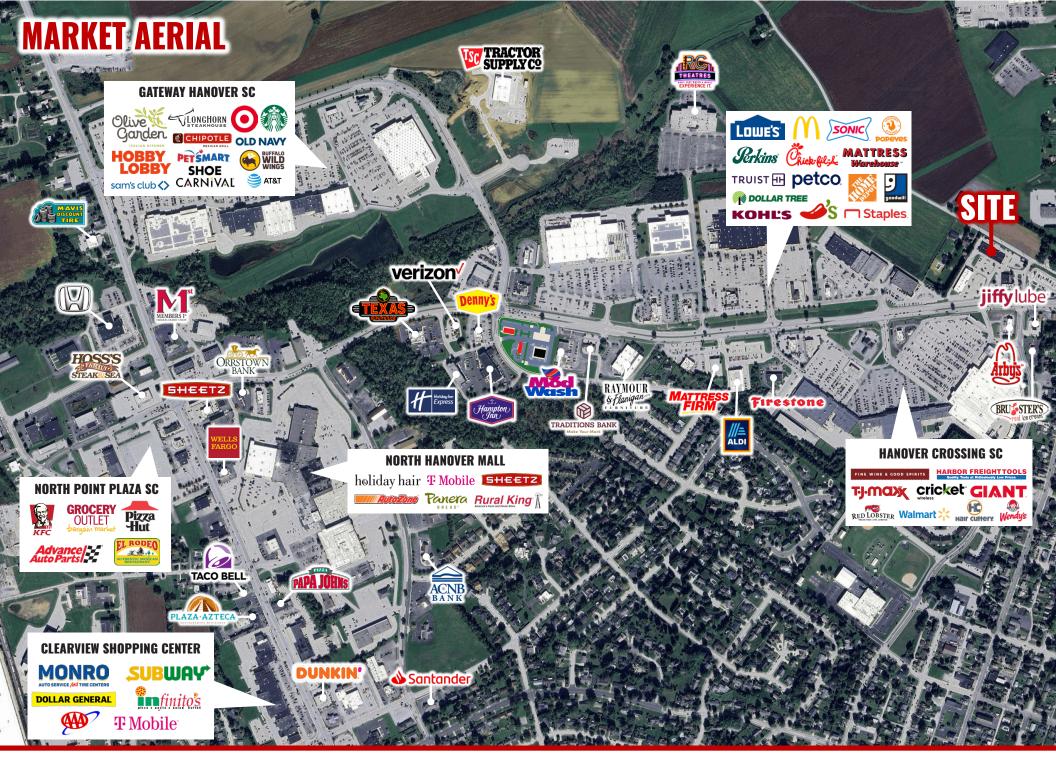

## **PROPERTY OVERVIEW**

Reasonable lease rates with exposure on Eisenhower Drive. The property is located across the street from Wal-Mart/Giant. The Eisenhower Village SC has co-tenants such as OSS, Hibachi Buffett, Edward Jones and others. The space is 1,500 SF and was a former food use. The space has a walk-in refrigeration system and a single restroom. The Center will be upgrading the parking lot by summer 2025. Lease rate is \$17.00/SF with NNN's at \$5.00/SF.