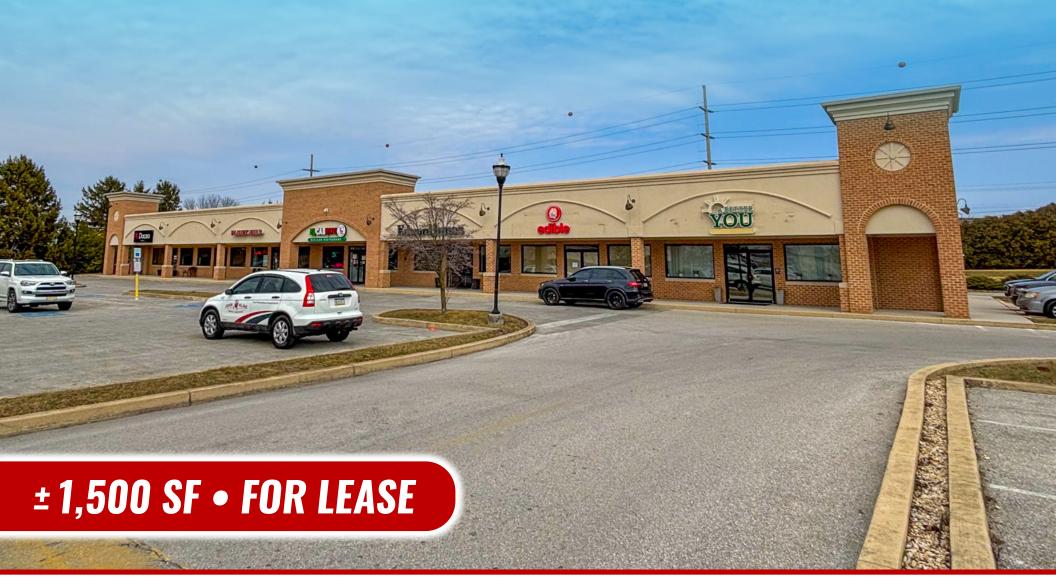

# EISENHOWER VILLAGE

496 EISENHOWER DR | HANOVER, PA | 17331

## **PROPERTY OVERVIEW**

Reasonable lease rates with exposure on Eisenhower Drive. The property is located across the street from Wal-Mart/Giant. The Eisenhower Village SC has co-tenants such as OSS, Hibachi Buffett, Edward Jones and others. The space is 1,500 SF and was a former food use. The space has a walk-in refrigeration system and a single restroom. The Center will be upgrading the parking lot by summer 2025. Lease rate is \$17.00/SF with NNN's at \$5.00/SF.