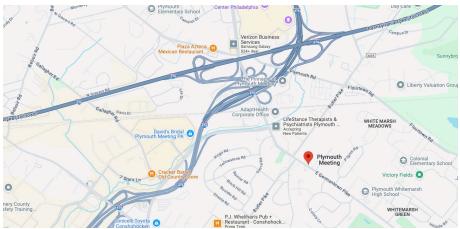

# **PROPERTY OVERVIEW**

**Prime Location - Property for Sale**. Excellent location on Germantown Pike - a short walk from Plymouth Whitemarsh High School, and to the intersection with Butler Pike. Bring your creative ideas to convert this current auto-repair shop, which is ideal for a professional office, insurance agency, retail, medical office, or other high drive-by traffic use. Superior visibility to the 17,000 cars going by on Germantown Pike, many of which stack up to wait at the Butler Pike light, will full-time gazing at this property, its facade, and any signage.