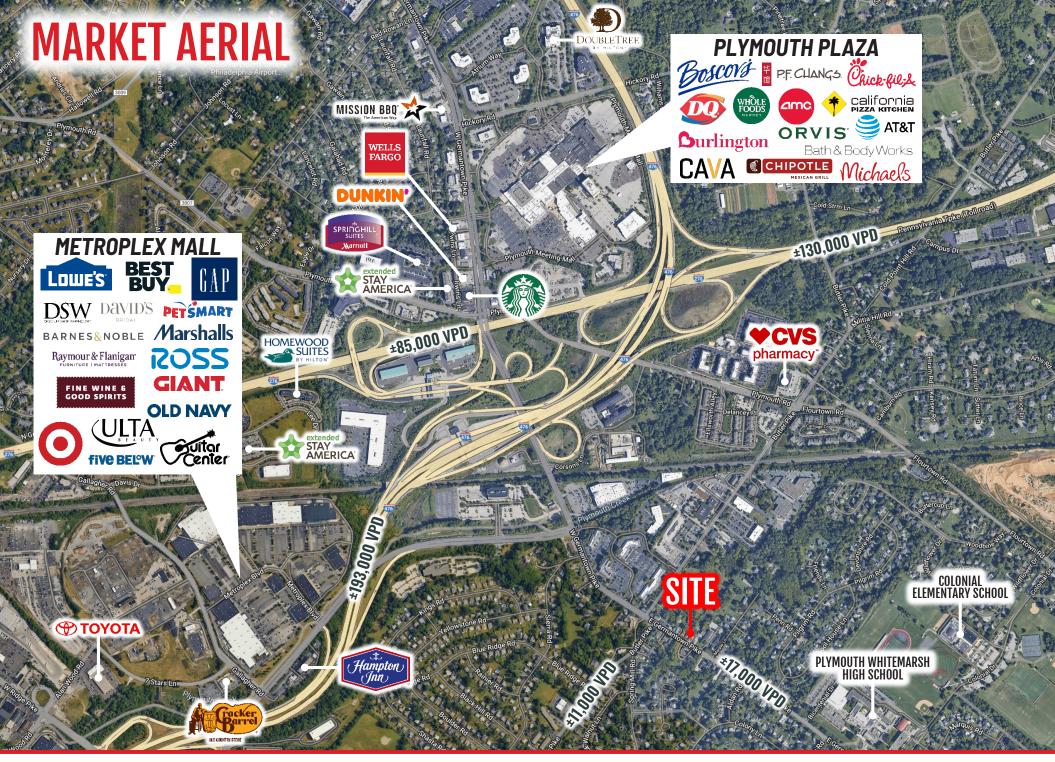

# **PROPERTY OVERVIEW**

**Prime Location - Property for Sale**. Excellent location on Germantown Pike - a short walk from Plymouth Whitemarsh High School, and to the intersection with Butler Pike. Bring your creative ideas to convert this current auto-repair shop, which is ideal for a professional office, insurance agency, retail, medical office, or other high drive-by traffic use. Superior visibility to the 17,000 cars going by on Germantown Pike, many of which stack up to wait at the Butler Pike light, will full-time gazing at this property, its facade, and any signage.