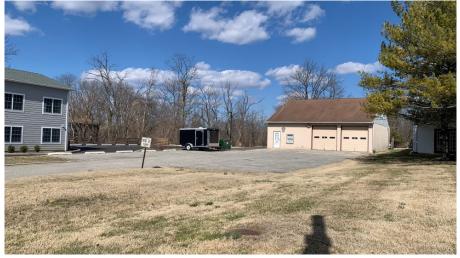

# **PROPERTY OVERVIEW**

**Prime Location - Property for Sale**. Excellent location on Germantown Pike - a short walk from Plymouth Whitemarsh High School, and to the intersection with Butler Pike. Bring your creative ideas to convert this current auto-repair shop, which is ideal for a professional office, insurance agency, retail, medical office, or other high drive-by traffic use. Superior visibility to the 17,000 cars going by on Germantown Pike, many of which stack up to wait at the Butler Pike light, will full-time gazing at this property, its facade, and any signage.