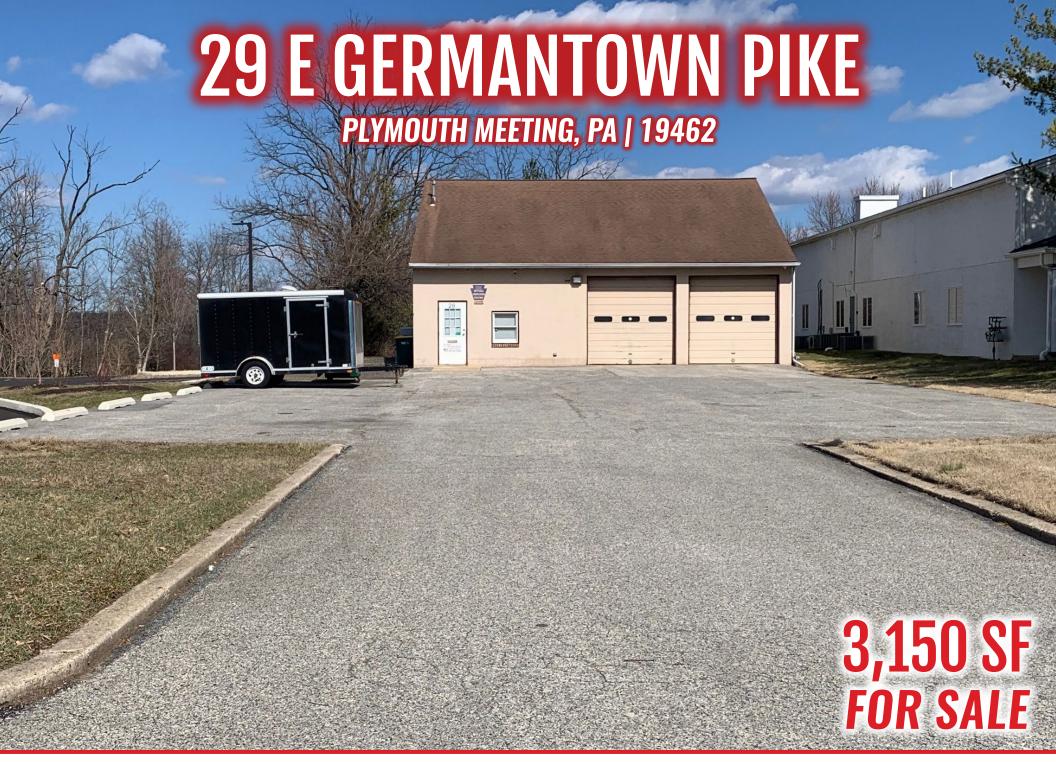

# **PROPERTY OVERVIEW**

**Prime Location - Property for Sale**. Excellent location on Germantown Pike - a short walk from Plymouth Whitemarsh High School, and to the intersection with Butler Pike. Bring your creative ideas to convert this current auto-repair shop, which is ideal for a professional office, insurance agency, retail, medical office, or other high drive-by traffic use. Superior visibility to the 17,000 cars going by on Germantown Pike, many of which stack up to wait at the Butler Pike light, will full-time gazing at this property, its facade, and any signage.