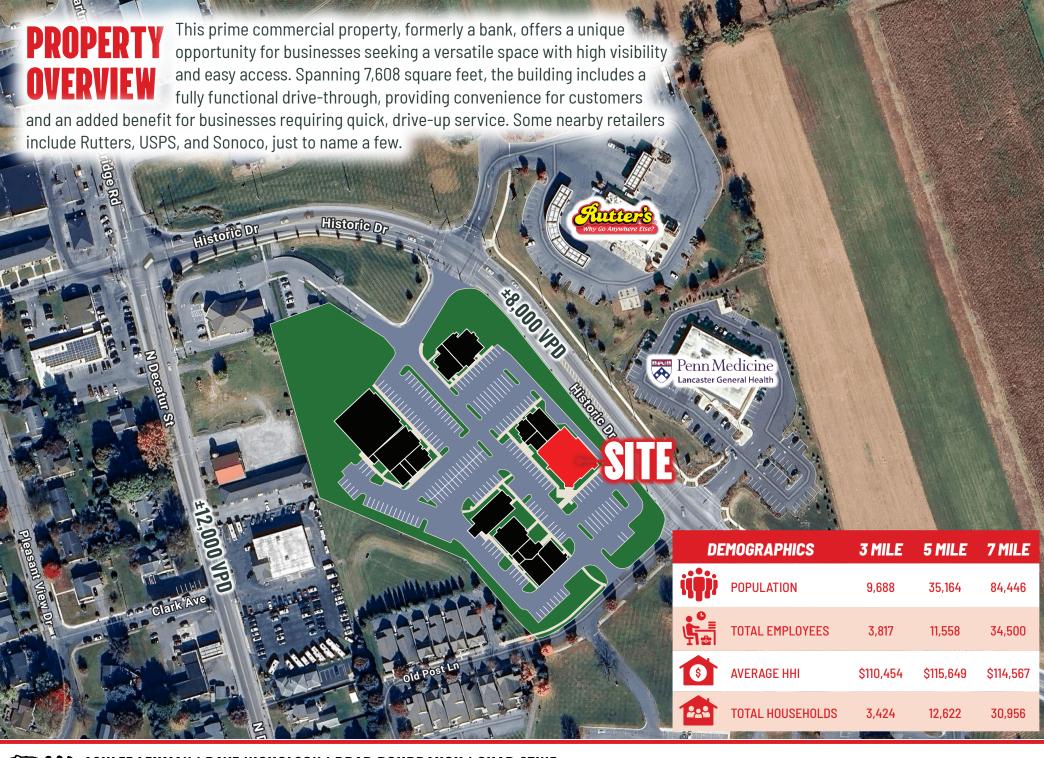

### YORK OFFICE:

3528 Concord Rd. York, PA 17402

### **EXTON OFFICE:**

1 E. Uwchlan Ave. Suite 409, Exton, PA 19341

### **WEST CHESTER OFFICE:**

107 E Chestnut St, Suite 1 West Chester, PA 19380

#### LANCASTER OFFICE:

150 Farmington Lane, Suite 201 Lancaster, PA 17601

### STATE COLLEGE OFFICE:

330 Innovation Park, Suite 205 State College, PA 16803

### **NEW JERSEY OFFICE:**

236 E. Route 38, Suite 130 Moorestown, NJ 08057

# LISTING AGENTS:



## ASHLEE LEHMAN

alehman@bennettwilliams.com



### **DAVE NICHOLSON**

dnicholson@bennettwilliams.com



### **BRAD ROHRBAUGH**

brohrbaugh@bennettwilliams.com



### **CHAD STINE**

cstine@bennettwilliams.com

### **CONTACT US**

717.843.5555 | www.bennettwilliams.com



## TENANT REPRESENTATION

INVESTMENT SALFS PROPERTY