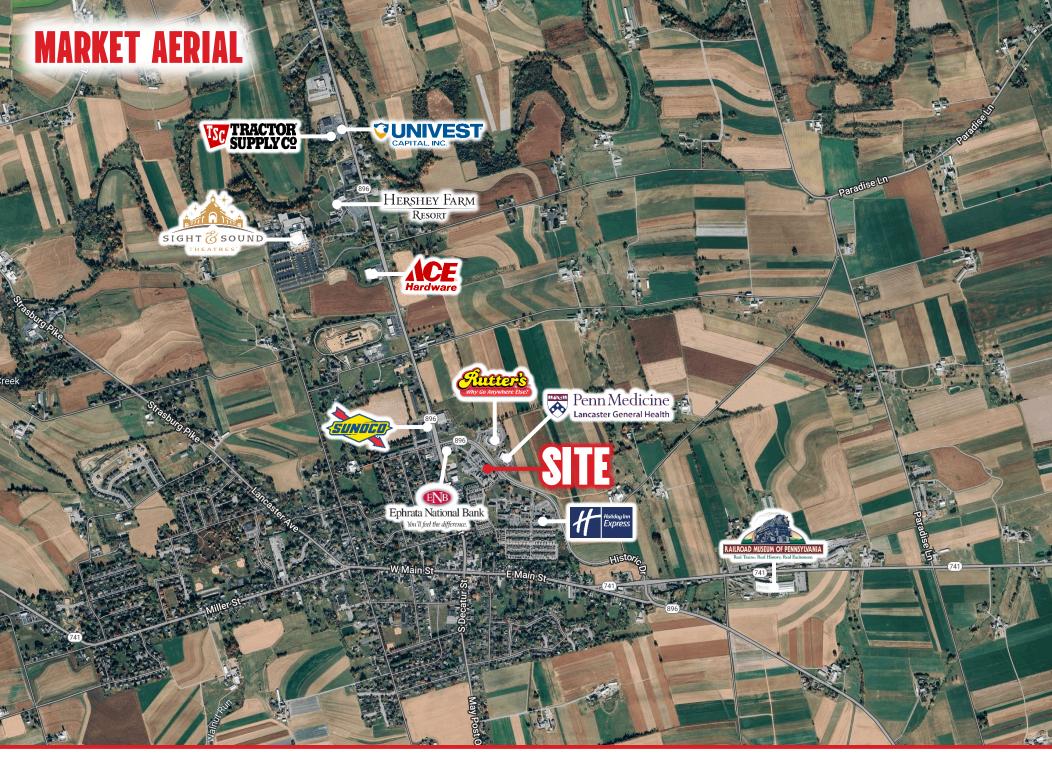

### YORK OFFICE:

3528 Concord Rd. York, PA 17402

### **EXTON OFFICE:**

1 E. Uwchlan Ave. Suite 409, Exton, PA 19341

### **WEST CHESTER OFFICE:**

107 E Chestnut St, Suite 1 West Chester, PA 19380

#### LANCASTER OFFICE:

150 Farmington Lane, Suite 201 Lancaster, PA 17601

### STATE COLLEGE OFFICE:

330 Innovation Park, Suite 205 State College, PA 16803

### **NEW JERSEY OFFICE:**

236 E. Route 38, Suite 130 Moorestown, NJ 08057

# LISTING AGENTS:



## ASHLEE LEHMAN

alehman@bennettwilliams.com



### **DAVE NICHOLSON**

dnicholson@bennettwilliams.com



### **BRAD ROHRBAUGH**

brohrbaugh@bennettwilliams.com



### **CHAD STINE**

cstine@bennettwilliams.com

### **CONTACT US**

717.843.5555 | www.bennettwilliams.com



## TENANT REPRESENTATION

INVESTMENT SALFS PROPERTY MANAG