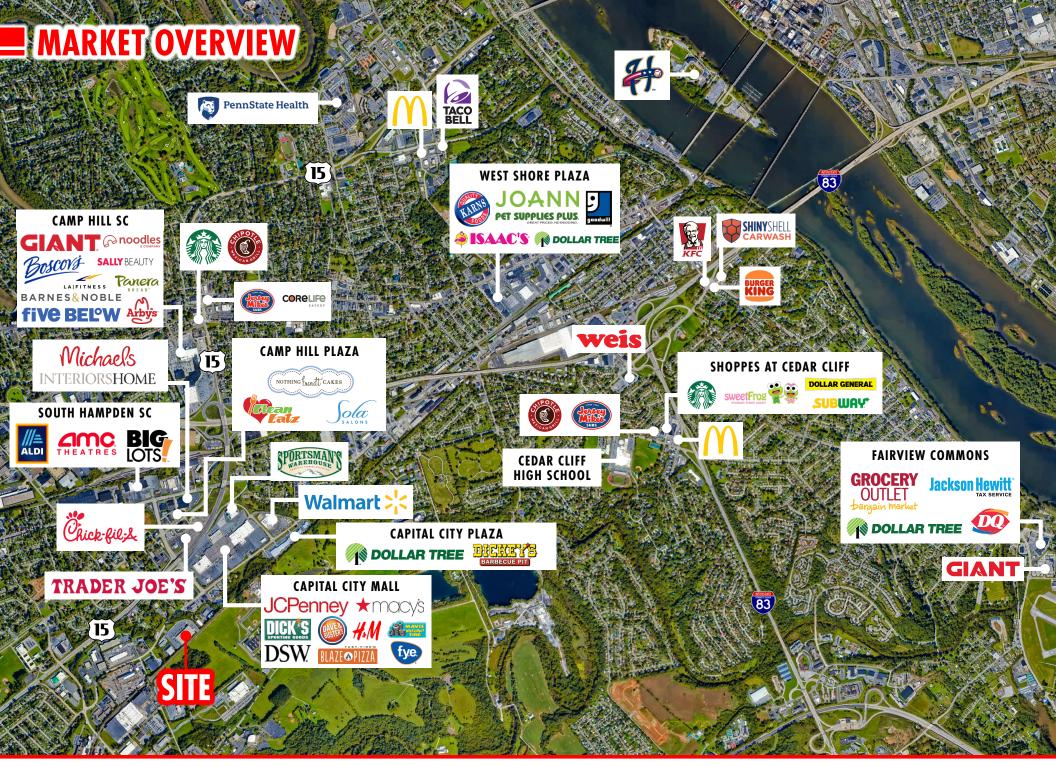

## **PROPERTY OVERVIEW**

This expansive 106,947 square foot building being offered for lease, formerly home to a BJ's Wholesale, presents an exceptional opportunity for businesses looking for large-scale space in a prime location. With a versatile layout and considerable size, the building offers ample space for a variety of uses, from retail, industrial, and distribution centers or even corporate offices. The property's size and design allow for easy customization to meet the needs of various tenants. Some nearby retailers include Texas Roadhouse, Outback, Dick's, Sportsman's Warehouse, and Chick-Fil-A, just to name a few.