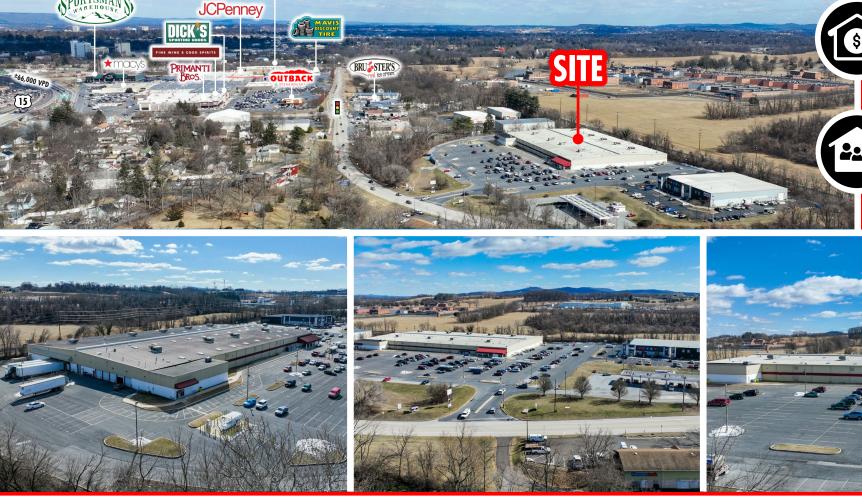

## **PROPERTY OVERVIEW**

This expansive 106,947 square foot building being offered for lease, formerly home to a BJ's Wholesale, presents an exceptional opportunity for businesses looking for large-scale space in a prime location. With a versatile layout and considerable size, the building offers ample space for a variety of uses, from retail, industrial, and distribution centers or even corporate offices. The property's size and design allow for easy customization to meet the needs of various tenants. Some nearby retailers include Texas Roadhouse, Outback, Dick's, Sportsman's Warehouse, and Chick-Fil-A, just to name a few.