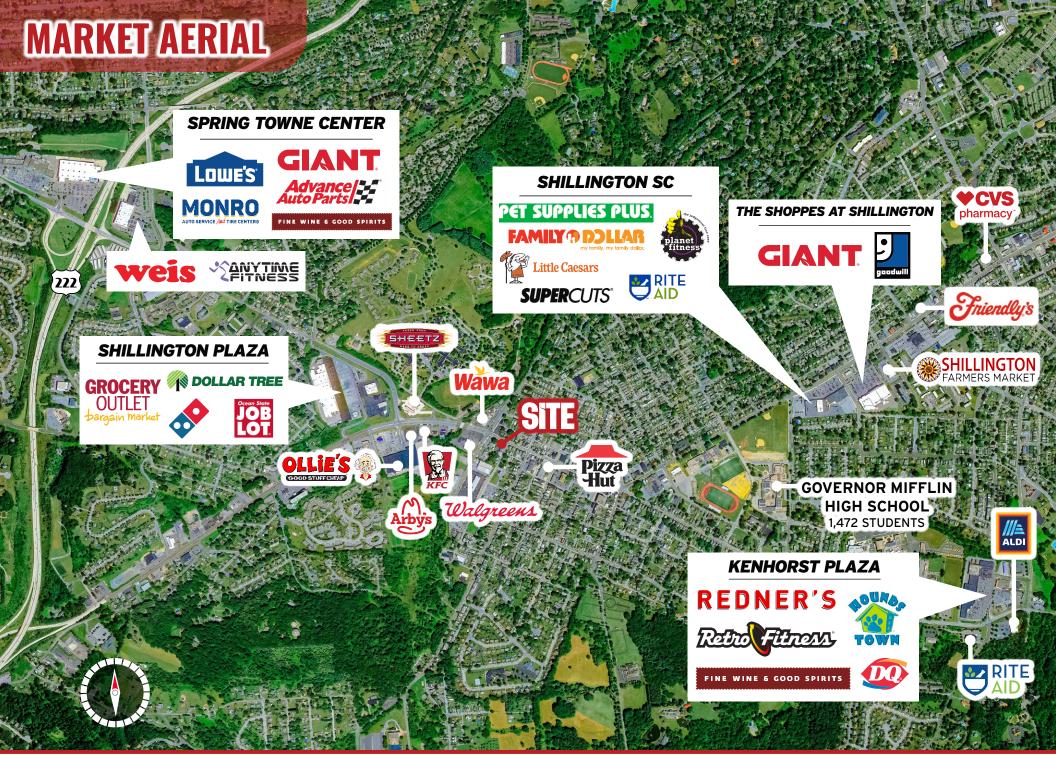

# **PROPERTY OVERVIEW**

We are pleased to offer a unique leasing opportunity for a 12,473 square-foot commercial property, formerly operating as a veterinary clinic, now available for lease. Situated in a prime location just off Lancaster Ave (±17,000 VPD) in Shillington, PA, this property presents an excellent opportunity for businesses seeking a spacious and functional commercial space. Nearby retailers include Wawa, AutoZone, Sheetz, Grocery Outlet, Walgreens, Buick GMC, Verizon, Pizza Hut, KFC, and Arby's, just to name a few.