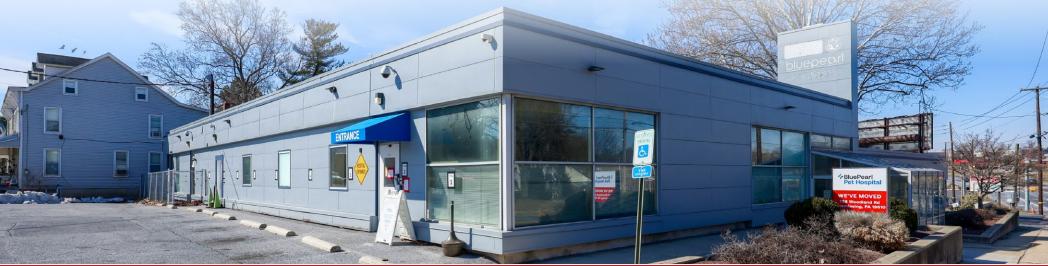

# **PROPERTY OVERVIEW**

We are pleased to offer a unique leasing opportunity for a 12,473 square-foot commercial property, formerly operating as a veterinary clinic, now available for lease. Situated in a prime location just off Lancaster Ave (±17,000 VPD) in Shillington, PA, this property presents an excellent opportunity for businesses seeking a spacious and functional commercial space. Nearby retailers include Wawa, AutoZone, Sheetz, Grocery Outlet, Walgreens, Buick GMC, Verizon, Pizza Hut, KFC, and Arby's, just to name a few.