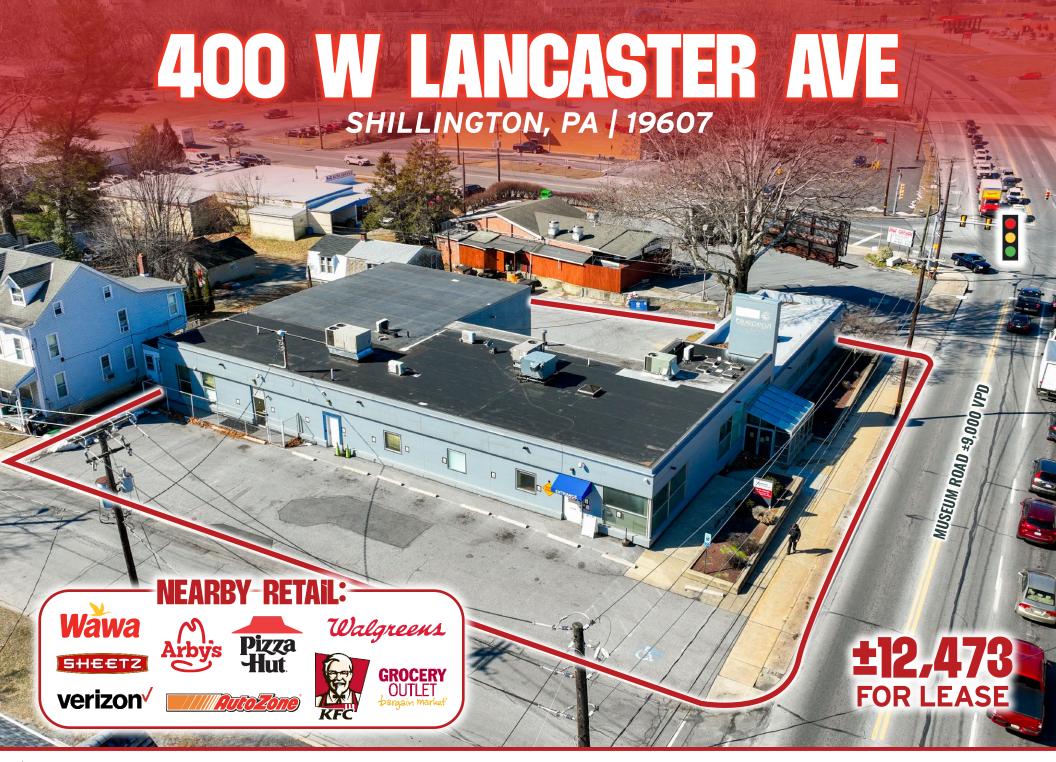

# **PROPERTY OVERVIEW**

We are pleased to offer a unique leasing opportunity for a 12,473 square-foot commercial property, formerly operating as a veterinary clinic, now available for lease. Situated in a prime location just off Lancaster Ave (±17,000 VPD) in Shillington, PA, this property presents an excellent opportunity for businesses seeking a spacious and functional commercial space. Nearby retailers include Wawa, AutoZone, Sheetz, Grocery Outlet, Walgreens, Buick GMC, Verizon, Pizza Hut, KFC, and Arby's, just to name a few.

| DEMOGRAPHICS                                                              | 3 MILE    | 5 MILE   | 7 MILE    |
|---------------------------------------------------------------------------|-----------|----------|-----------|
| POPULATION                                                                | 74,786    | 184,199  | 248,814   |
| TOTAL EMPLOYEES                                                           | 33,165    | 61,405   | 84,596    |
| AVERAGE HHI                                                               | \$119,279 | \$96,527 | \$101,263 |
| TOTAL HOUSEHOLDS                                                          | 29,863    | 69,317   | 93,934    |
| TRAFFIC COUNTS: W LANCASTER AVE - ±17,000 VPD   REVERE BLVD - ±14,000 VPD |           |          |           |