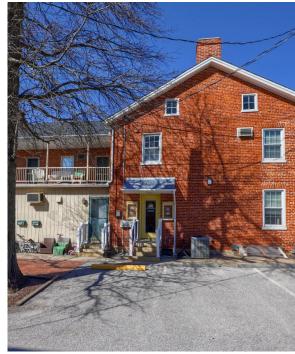

## PROPERTY OVERVIEW

2 South Main Street presents 1,000 square feet of prime first-floor retail space strategically located in the heart of Manchester Borough. Positioned along Main Street (±13,000 VPD) at the highly trafficked intersection of Main and Maple Streets, this property offers exceptional visibility and accessibility. The space is well-suited for a variety of uses, including retail, professional offices, and other commercial ventures.