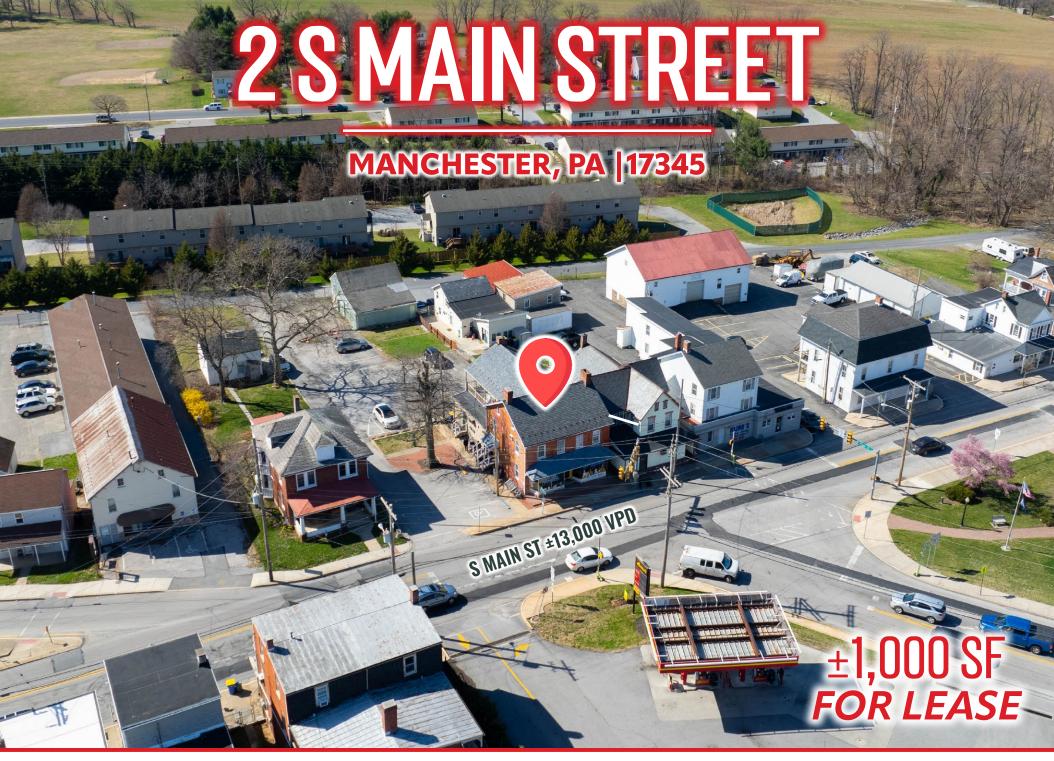

## PROPERTY OVERVIEW

2 South Main Street presents 1,000 square feet of prime first-floor retail space strategically located in the heart of Manchester Borough. Positioned along Main Street (±13,000 VPD) at the highly trafficked intersection of Main and Maple Streets, this property offers exceptional visibility and accessibility. The space is well-suited for a variety of uses, including retail, professional offices, and other commercial ventures.