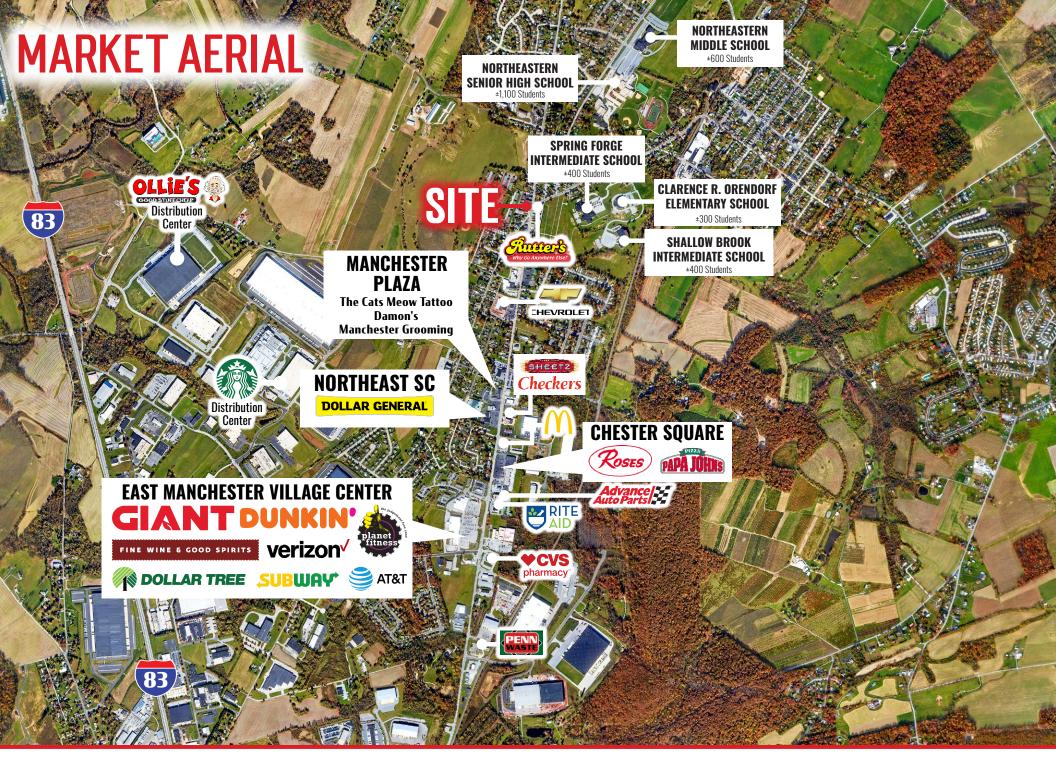

## PROPERTY OVERVIEW

2 South Main Street presents 1,000 square feet of prime first-floor retail space strategically located in the heart of Manchester Borough. Positioned along Main Street (±13,000 VPD) at the highly trafficked intersection of Main and Maple Streets, this property offers exceptional visibility and accessibility. The space is well-suited for a variety of uses, including retail, professional offices, and other commercial ventures.