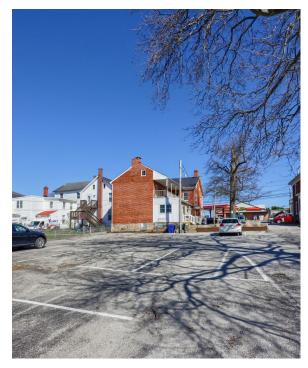

## PROPERTY OVERVIEW

2 South Main Street presents 1,000 square feet of prime first-floor retail space strategically located in the heart of Manchester Borough. Positioned along Main Street (±13,000 VPD) at the highly trafficked intersection of Main and Maple Streets, this property offers exceptional visibility and accessibility. The space is well-suited for a variety of uses, including retail, professional offices, and other commercial ventures.