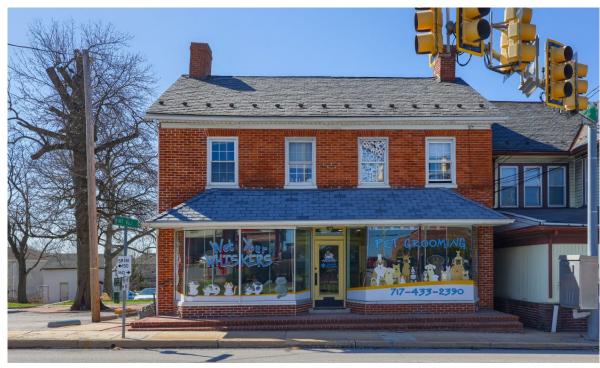

## PROPERTY OVERVIEW

2 South Main Street presents 1,000 square feet of prime first-floor retail space strategically located in the heart of Manchester Borough. Positioned along Main Street (±13,000 VPD) at the highly trafficked intersection of Main and Maple Streets, this property offers exceptional visibility and accessibility. The space is well-suited for a variety of uses, including retail, professional offices, and other commercial ventures.