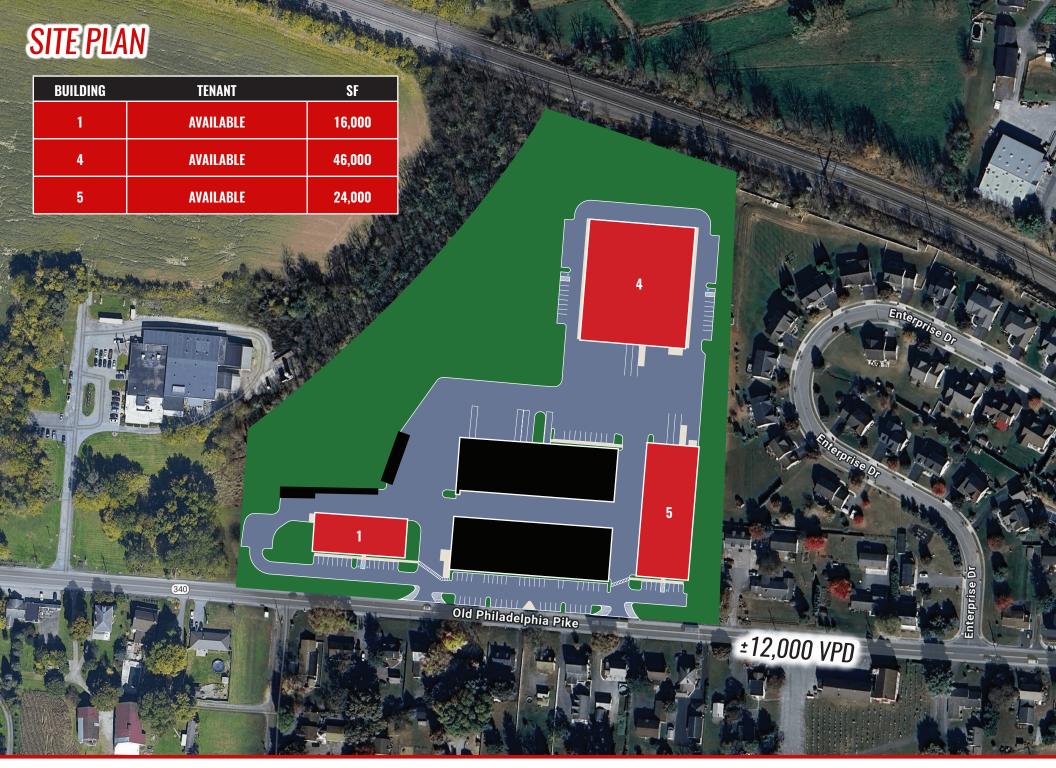

## **BUILDING 1:**

- 16,000 sf (11,900 sf first floor with 4,100 sf lower level)
- 4' thick concrete floor on first floor
- 16' clear at the eaves
- Four 8'x9' overhead doors
- 400 AMP, 208-volt, 3 -phase electric service
- LED interior lighting
- · Gas-fired heating units
- 1 ADA restroom

### **BUILDING 4:**

- 46,000 sf
- 6' thick concrete floor
- 24' clear at the eaves
- Two 8'x9' overhead doors and four 12'x12' overhead doors
- 1200 AMP, 480-volt, 3 -phase electric service
- · LED interior lighting
- Gas-fired heating units
- 1 ADA restroom

## **BUILDING 5:**

- 24,000 sf
- 6' thick concrete floor
- 24' clear at the eaves
- Two 8'x9' overhead doors and four 12'x12' overhead doors
- 800 AMP, 480-volt, 3 -phase electric service
- LED interior lighting
- Gas-fired heating units
- 1 ADA restroom