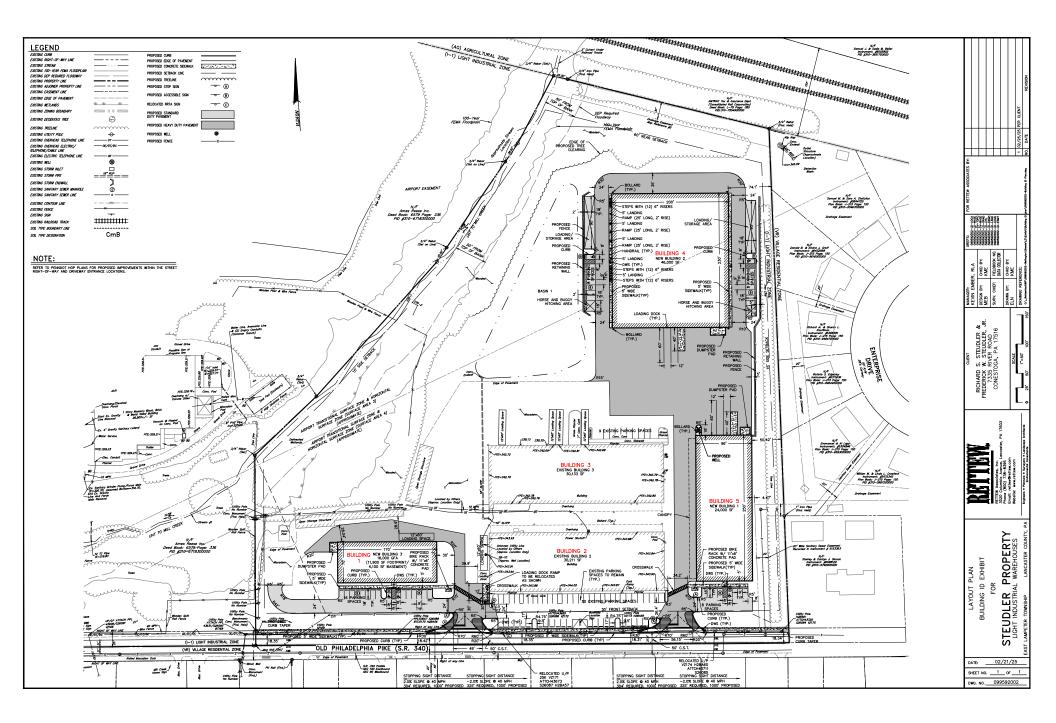

## **BUILDING 1:**

- 16,000 sf (11,900 sf first floor with 4,100 sf lower level)
- 4' thick concrete floor on first floor
- 16' clear at the eaves
- Four 8'x9' overhead doors
- 400 AMP, 208-volt, 3 -phase electric service
- LED interior lighting
- · Gas-fired heating units
- 1 ADA restroom

### **BUILDING 4:**

- 46,000 sf
- 6' thick concrete floor
- 24' clear at the eaves
- Two 8'x9' overhead doors and four 12'x12' overhead doors
- 1200 AMP, 480-volt, 3 -phase electric service
- · LED interior lighting
- Gas-fired heating units
- 1 ADA restroom

## **BUILDING 5:**

- 24,000 sf
- 6' thick concrete floor
- 24' clear at the eaves
- Two 8'x9' overhead doors and four 12'x12' overhead doors
- 800 AMP, 480-volt, 3 -phase electric service
- LED interior lighting
- Gas-fired heating units
- 1 ADA restroom