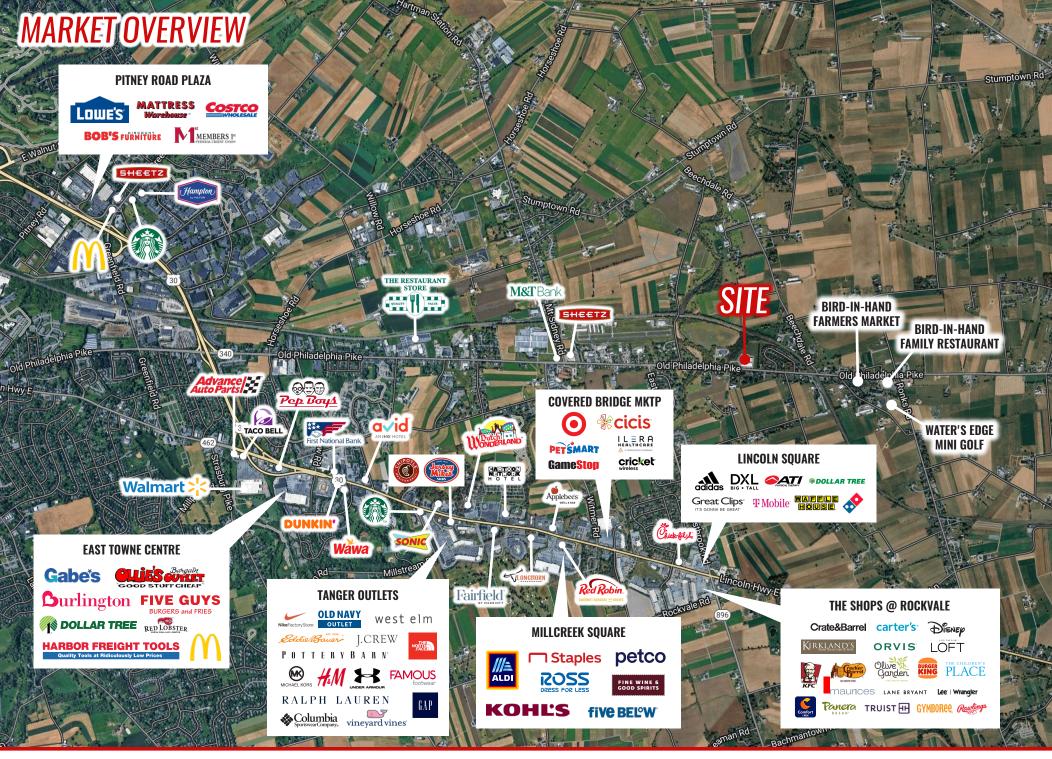

r at the eaves
- Two 8'x9' overhead doors and four 12'x12' overhead doors
- 1200 AMP, 480-volt, 3 -phase electric service
- · LED interior lighting
- Gas-fired heating units
- 1 ADA restroom



## **BUILDING 5:**

- 24,000 sf
- 6' thick concrete floor
- 24' clear at the eaves
- Two 8'x9' overhead doors and four 12'x12' overhead doors
- 800 AMP, 480-volt, 3 -phase electric service
- LED interior lighting
- Gas-fired heating units
- 1 ADA restroom

| DEMOGRAPHICS | 3 MILE    | 5 MILE    | 7 MILE       |
|--------------|-----------|-----------|--------------|
| POPULATION   | 13,144    | 53,280    | 165,728      |
| EMPLOYEES    | 10,916    | 28,435    | 76,738       |
| AVERAGE HHI  | \$106,264 | \$121,689 | \$110,443.00 |
| HOUSEHOLDS   | 4,941     | 19,384    | 63,072       |























### YORK OFFICE:

3528 Concord Rd. York, PA 17402

#### **EXTON OFFICE:**

1 E. Uwchlan Ave. Suite 409, Exton, PA 19341

#### **WEST CHESTER OFFICE:**

107 E Chestnut St. Suite 1 West Chester, PA 19380

#### LANCASTER OFFICE:

150 Farmington Lane, Suite 201 Lancaster, PA 17601

#### STATE COLLEGE OFFICE:

330 Innovation Blvd, Suite 205 State College, PA 16803

#### **NEW JERSEY OFFICE:**

236 E. Route 38, Suite 130 Moorestown, NJ 08057

## LISTING AGENTS:



Jeff Herr jherr@bennettwilliams.com



Jeffrey Herr jherr2@bennettwilliams.com

LANDLORD REPRESENTATION

TENANT REPRESENTATION INVESTMENT SALES

PROPERTY MANAGEMENT



Since its founding in 1956, Bennett Williams Commercial, Inc. has offered full Commercial Real Estate services to the Central Pennsylvania region and beyond. W