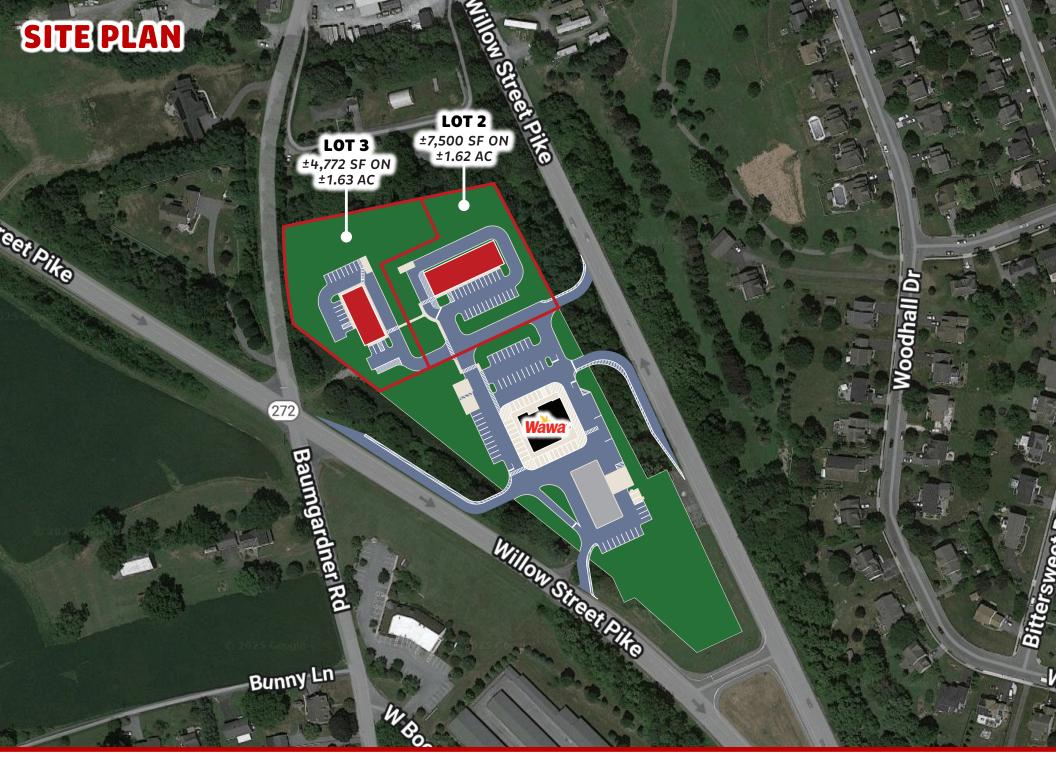

## **PROPERTY OVERVIEW**

Southern Point, located at 3102 Willow Street Pike (±20,000 VPD), Lancaster, PA, is offering two pad sites for lease. Lot 2, which consists of ±1.62 acres and a 7,500 SF proposed building. As well as Lot 3, which consists of ±1.63 acres and a 4,772 SF proposed building. Both lots are in a prime area positioned next to a proposed Wawa. These two pads are ideal for retailers seeking high-visibility locations with ample parking, modern infrastructure, and excellent accessibility. Each parcel is uniquely positioned for various retail uses and with nearby amenities and growing traffic, these parcels offer an outstanding opportunity for businesses looking to establish a presence in a high-demand area.