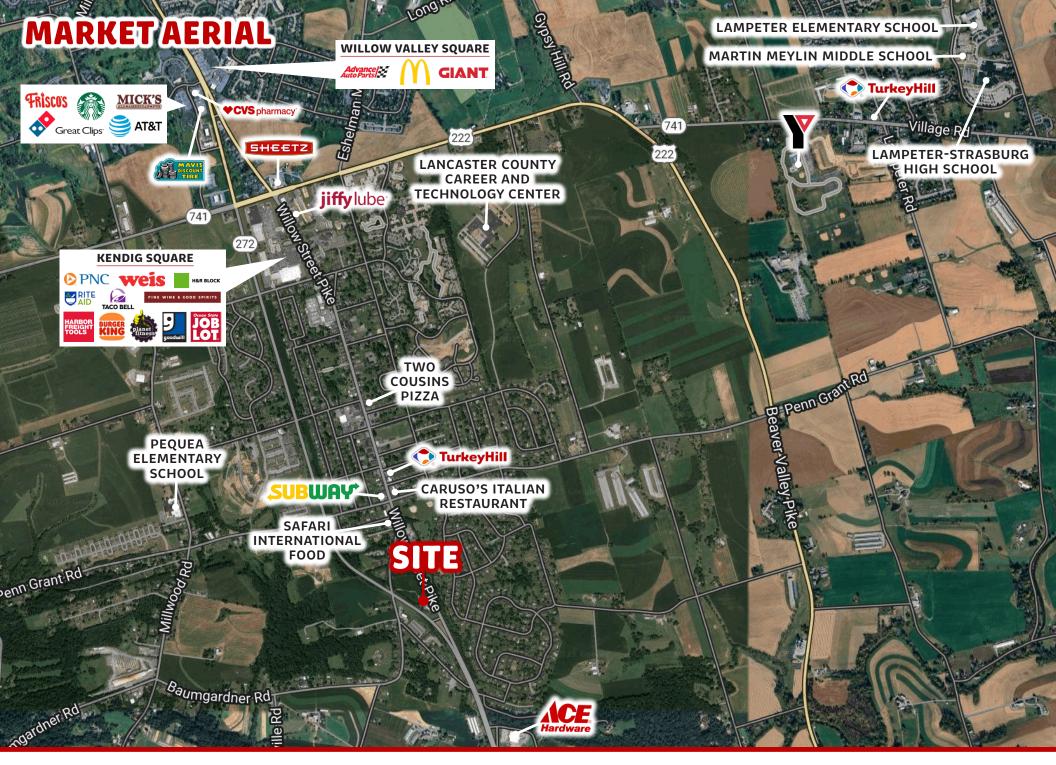

## **PROPERTY OVERVIEW**

Southern Point, located at 3102 Willow Street Pike (±20,000 VPD), Lancaster, PA, is offering two pad sites for lease. Lot 2, which consists of ±1.62 acres and a 7,500 SF proposed building. As well as Lot 3, which consists of ±1.63 acres and a 4,772 SF proposed building. Both lots are in a prime area positioned next to a proposed Wawa. These two pads are ideal for retailers seeking high-visibility locations with ample parking, modern infrastructure, and excellent accessibility. Each parcel is uniquely positioned for various retail uses and with nearby amenities and growing traffic, these parcels offer an outstanding opportunity for businesses looking to establish a presence in a high-demand area.

**WILLOW STREET PIKE:** 

±20,000 VPD