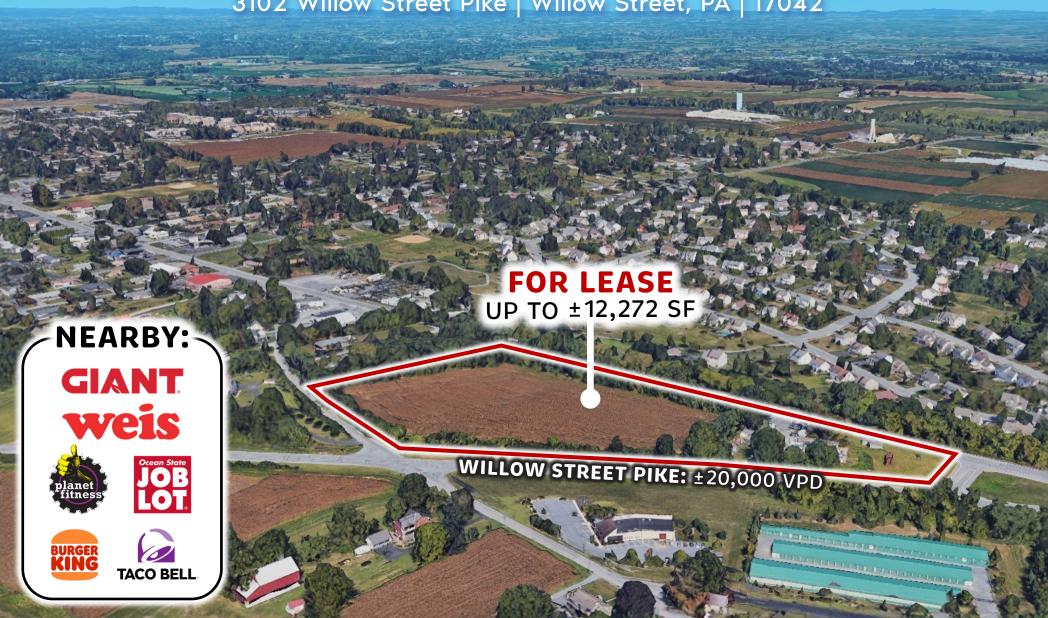

# SOUTHERN POINT

3102 Willow Street Pike | Willow Street, PA | 17042

## **PROPERTY OVERVIEW**

Southern Point, located at 3102 Willow Street Pike (±20,000 VPD), Lancaster, PA, is offering two pad sites for lease. Lot 2, which consists of ±1.62 acres and a 7,500 SF proposed building. As well as Lot 3, which consists of ±1.63 acres and a 4,772 SF proposed building. Both lots are in a prime area positioned next to a proposed Wawa. These two pads are ideal for retailers seeking high-visibility locations with ample parking, modern infrastructure, and excellent accessibility. Each parcel is uniquely positioned for various retail uses and with nearby amenities and growing traffic, these parcels offer an outstanding opportunity for businesses looking to establish a presence in a high-demand area.

**WILLOW STREET PIKE:** 

±20,000 VPD