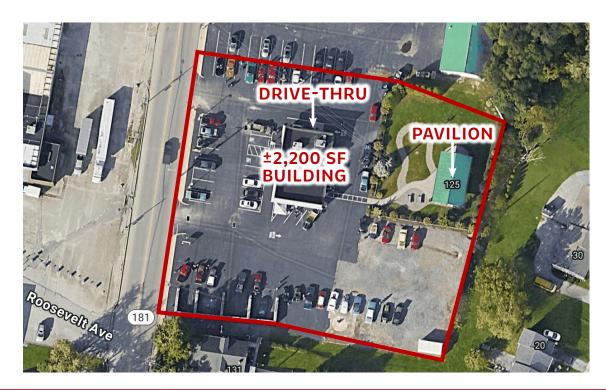

# PROJECT

2,200 +/- SF restaurant with drivethru on two lots consisting of a total of 1.27 acres on S. Main St. in Manchester. Commercial zoning permits a wide variety of uses. Great location for a restaurant/food use or commercial redevelopment. The building is well maintained and in good condition. It has seating for approximately 50 customers, kitchen with hood system, two ADA bathrooms, a walk up window out front, and a drive up window on the side. Parking for approximately 50 cars.