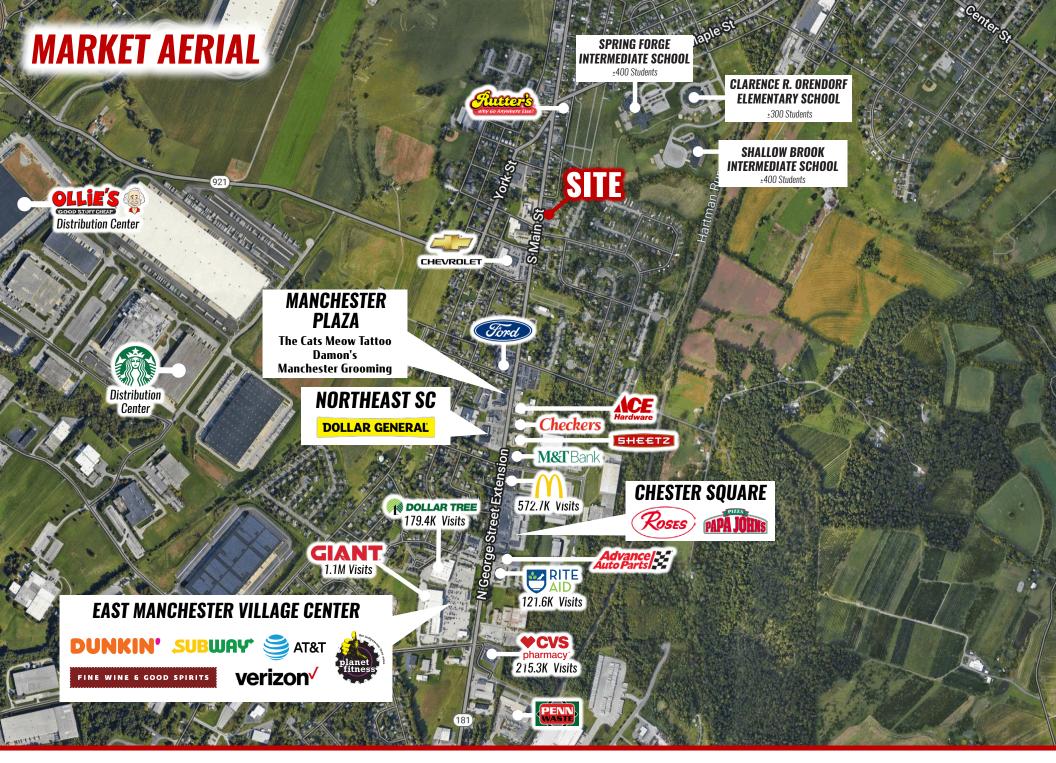

# LOCATION

Located on S. Main St. which is a main road that runs north and south connecting Manchester and York. The site is in the middle of a busy area of commercial/retail businesses. There is full access from the main road. Close to many national retailers including McDonald's, Advance Auto, Rite Aid, CVS, Sheetz, Rose's, Planet Fitness, Dollar Tree, and Giant Foods.

# TRADE AREA

Growing area that has seen a significant amount of residential and industrial growth due to it's close proximity to Interstate 83 and Route 30. More than 3 million square feet of warehouse space has been built in the immediate area over the past 3 years. This has helped drive job and residential growth in the market. Starbucks, Ollie's Bargain Market, 3M, Bayer Healthcare, and DHL all have distribution centers located less than a mile from the site. There are approximately 49,000 people living within 5 miles with an average household income of \$114,314.

### - LOCATED NEAR: -

Dunkin, McDonalds, Giant, CVS, Rite Aid, Sheetz, Advance Auto, Dollar Tree

COMMERCIAL BROKERAGE. Redefined.

For More Information: 717.843.5555 | Learn more online at www.bennettwilliams.com