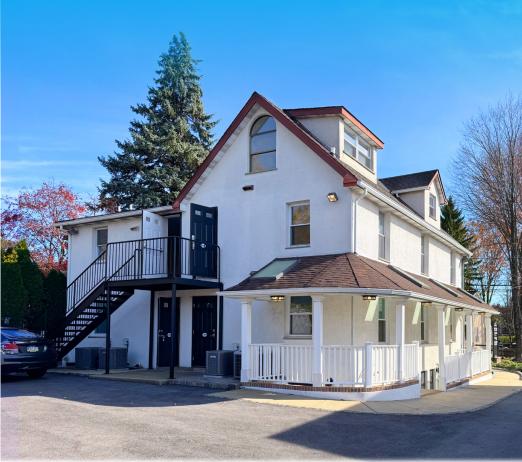

# 136 GARRETT AVE

BRYN MAWR, PA | 19010

**±899 SF OFFICE AVAILABLE | FOR LEASE** 

# **PROPERTY HIGHLIGHTS**

- · Township: Radnor
- Rent: \$2,200 Plus Utilities
  - Lease will be NNN
  - Rent above reflects the Base + NNN
- SF: ±899
  - Suite 2 N

- Parking: On site
- Signage: Yes
- Build Outs:
  - Fully fit out kitchenette
  - Private Restroom