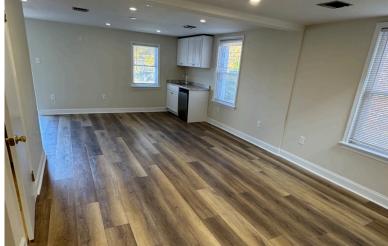

# **PROPERTY HIGHLIGHTS**

- · Township: Radnor
- Rent: \$2,200 Plus Utilities
  - Lease will be NNN
  - Rent above reflects the Base + NNN
- SF: ±899
  - Suite 2 N

- Parking: On site
- Signage: Yes
- Build Outs:
  - Fully fit out kitchenette
  - Private Restroom