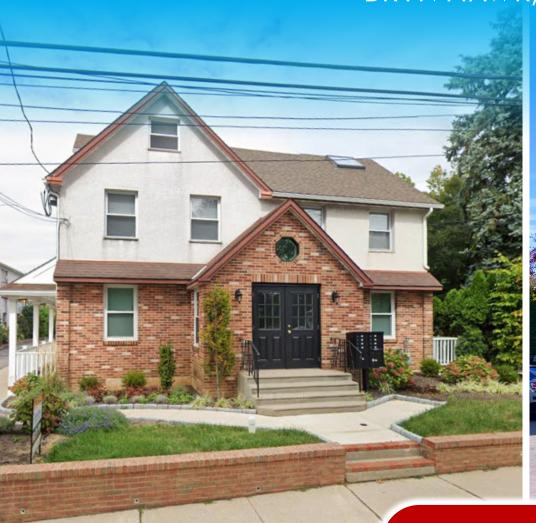

# 136 GARRETT AVE

BRYN MAWR, PA | 19010

**±899 SF OFFICE AVAILABLE | FOR LEASE** 

# **PROPERTY HIGHLIGHTS**

- · Township: Radnor
- Rent: \$2,200 Plus Utilities
  - Lease will be NNN
  - Rent above reflects the Base + NNN
- SF: ±899
  - Suite 2 N

- Parking: On site
- Signage: Yes
- Build Outs:
  - Fully fit out kitchenette
  - Private Restroom