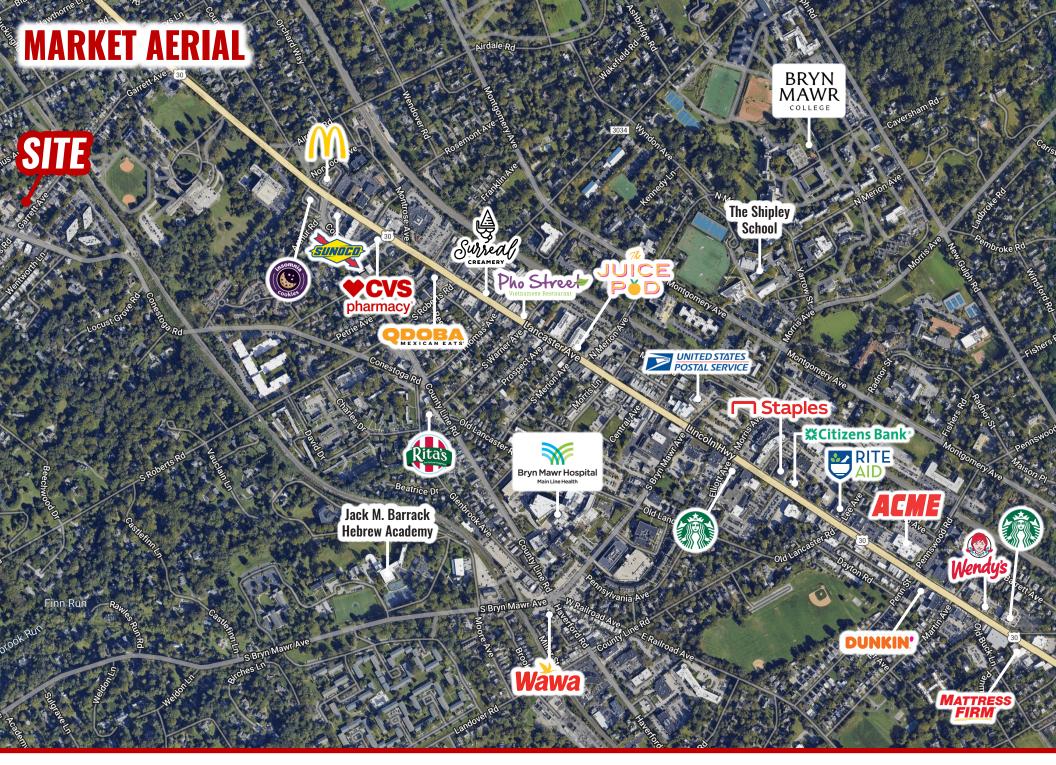

| DEMOGRAPHICS | 3 MILE    | 5 MILE    | 7 MILE    |
|--------------|-----------|-----------|-----------|
| POPULATION   | 103,522   | 218,370   | 385,166   |
| EMPLOYEES    | 27,933    | 76,800    | 136,999   |
| AVERAGE HHI  | \$101,708 | \$114,168 | \$113,528 |
| HOUSEHOLDS   | 39,909    | 85,137    | 150,973   |

TRAFFIC COUNTS: US-30 (±22,000 VPD)