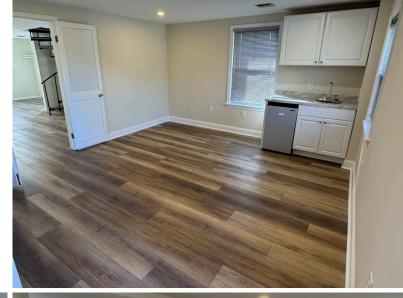

# **PROPERTY HIGHLIGHTS**

- · Township: Radnor
- Rent: \$2,200 Plus Utilities
  - Lease will be NNN
  - Rent above reflects the Base + NNN
- SF: ±899
  - Suite 2 N

- Parking: On site
- Signage: Yes
- Build Outs:
  - Fully fit out kitchenette
  - Private Restroom