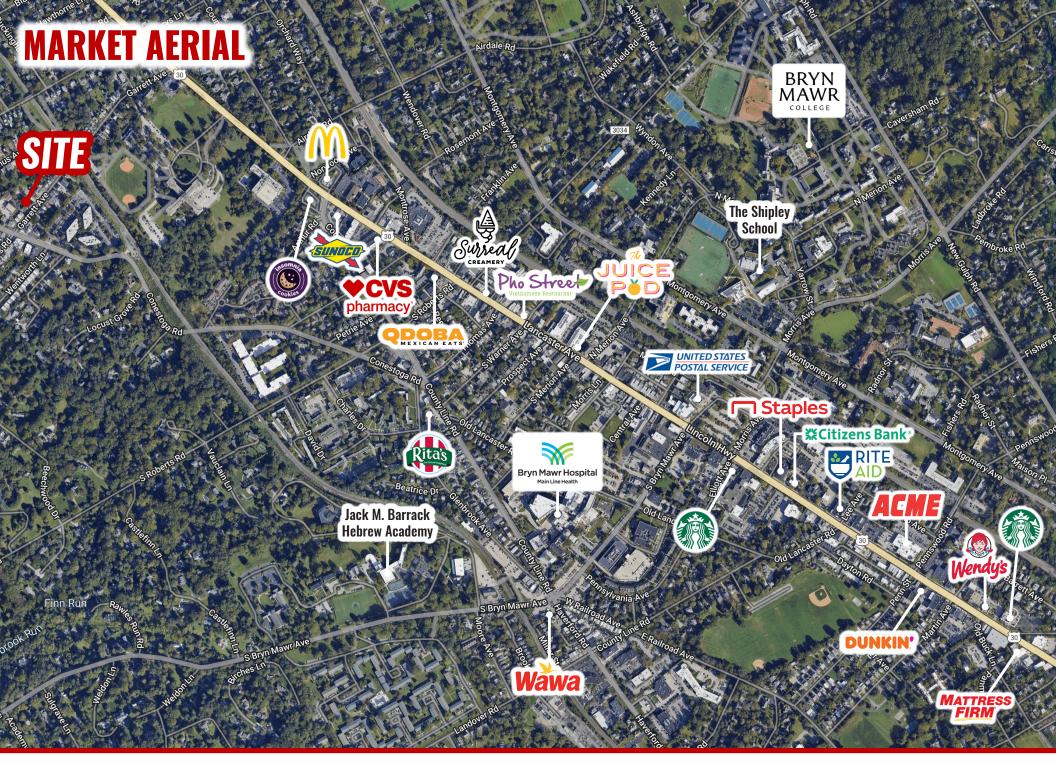

## **PROPERTY HIGHLIGHTS**

- Township: Radnor
- Rent: \$2,200 Plus Utilities
  - Lease will be NNN
  - Rent above reflects the Base + NNN
- SF: 899
  - Suite 2 N

- Parking: On site
- Signage: Yes
- Build Outs:
  - Fully fit out kitchen
  - Private Restroom