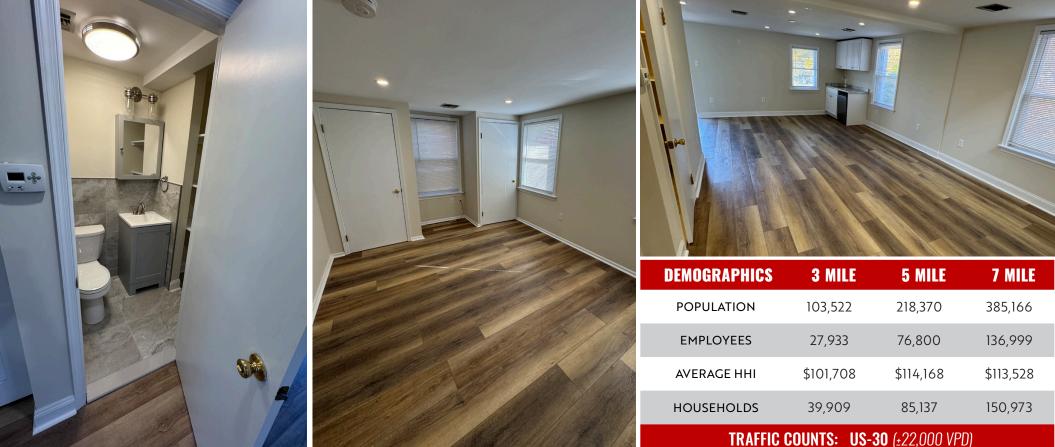

## **PROPERTY HIGHLIGHTS**

- Township: Radnor
- Rent: \$2,200 Plus Utilities
  - Lease will be NNN
  - Rent above reflects the Base + NNN
- SF: 899
  - Suite 2 N

- Parking: On site
- Signage: Yes
- Build Outs:
  - Fully fit out kitchen
  - Private Restroom