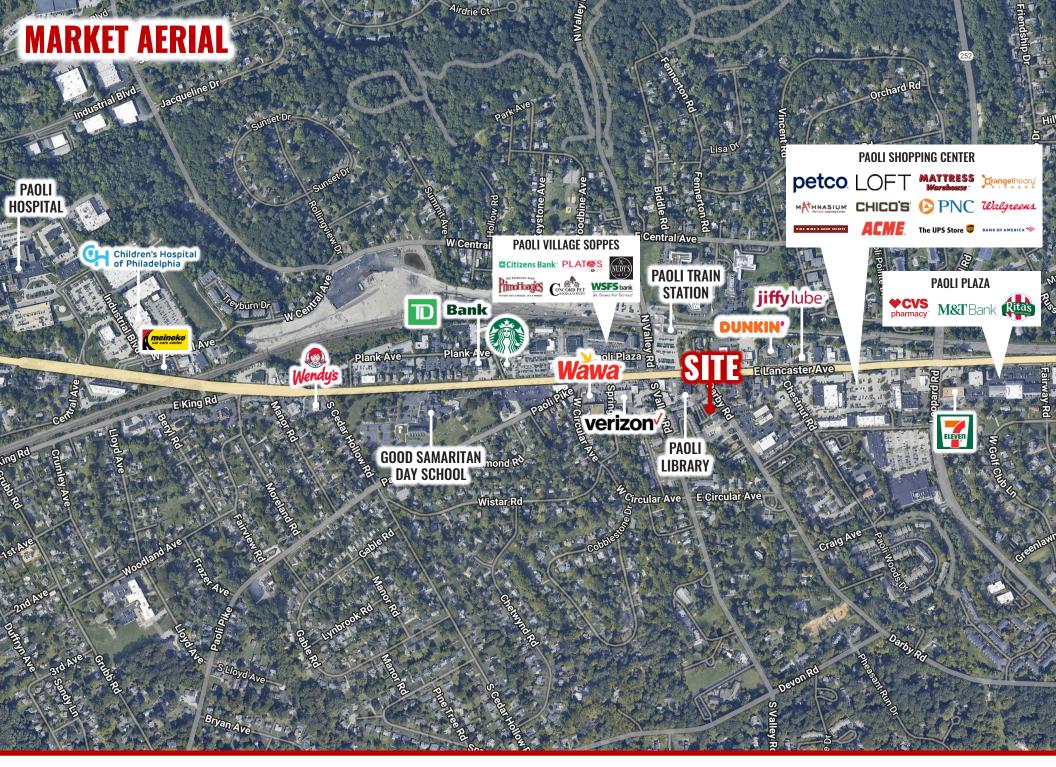

## HIGHLIGHTS

- · 3rd floor: 2,300 SF (Divisible)
- · Private office suites available
- Newly installed elevator
- Ample on-site parking
- · Renovated bathrooms
- · Located at a signalized intersection
- Walking distance to the newly renovated
  Paoli train Station
- Full kitchen





| DEMOGRAPHICS | 3 MILE    | 5 MILE    | 7 MILE    |
|--------------|-----------|-----------|-----------|
| POPULATION   | 40,591    | 92,650    | 216,902   |
| EMPLOYEES    | 44,410    | 93,353    | 203,007   |
| AVERAGE HHI  | \$221,310 | \$228,255 | \$198,125 |
| HOUSEHOLDS   | 16,409    | 36,821    | 87,953    |

**TRAFFIC COUNTS:** Lancaster Ave (±26,000 VPD) Darby Rd (±8,000 VPD)













# **Q** OUR LOCATIONS:

#### YORK OFFICE:

3528 Concord Rd. York, PA 17402

#### **EXTON OFFICE:**

1 E. Uwchlan Ave. Suite 409, Exton, PA 19341

### WEST CHESTER OFFICE:

107 E Chestnut St, Suite 1 West Chester, PA 19380

#### **LANCASTER OFFICE:**

150 Farmington Lane, Suite 201 Lancaster, PA 17601

#### STATE COLLEGE OFFICE:

330 Innovation Blvd, Suite 205 State College, PA 16803

#### **NEW JERSEY OFFICE:**

236 E. Route 38, Suite 130 Moorestown, NJ 08057

## LISTING AGENTS:



## TOMMY CICCARONE, JR.

tommy@bennettwilliams.com



#### JANE MCGILL

jmcqill@bennettwilliams.com

### **CONTACT US**

484.947.5334 | www.bennettwilliams.com

LANDLORD REPRESENTATION

TENANT REPRESENTATION INVESTMENT SALES

PROPERTY MANAGEMENT



Since its founding in 1956, Bennett Williams Commercial,