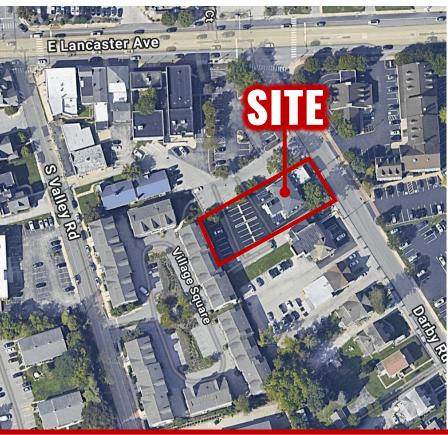

## HIGHLIGHTS

- · 3rd floor: 2,300 SF (Divisible)
- · Private office suites available
- Newly installed elevator
- Ample on-site parking
- · Renovated bathrooms
- · Located at a signalized intersection
- Walking distance to the newly renovated
  Paoli train Station
- Full kitchen





| DEMOGRAPHICS | 3 MILE    | 5 MILE    | 7 MILE    |
|--------------|-----------|-----------|-----------|
| POPULATION   | 40,591    | 92,650    | 216,902   |
| EMPLOYEES    | 44,410    | 93,353    | 203,007   |
| AVERAGE HHI  | \$221,310 | \$228,255 | \$198,125 |
| HOUSEHOLDS   | 16,409    | 36,821    | 87,953    |

**TRAFFIC COUNTS:** Lancaster Ave (±26,000 VPD) Darby Rd (±8,000 VPD)













# **Q** OUR LOCATIONS:

#### YORK OFFICE:

3528 Concord Rd. York, PA 17402

#### **EXTON OFFICE:**

1 E. Uwchlan Ave. Suite 409, Exton, PA 19341

### WEST CHESTER OFFICE:

107 E Chestnut St, Suite 1 West Chester, PA 19380

#### **LANCASTER OFFICE:**

150 Farmington Lane, Suite 201 Lancaster, PA 17601

#### STATE COLLEGE OFFICE:

330 Innovation Blvd, Suite 205 State College, PA 16803

#### **