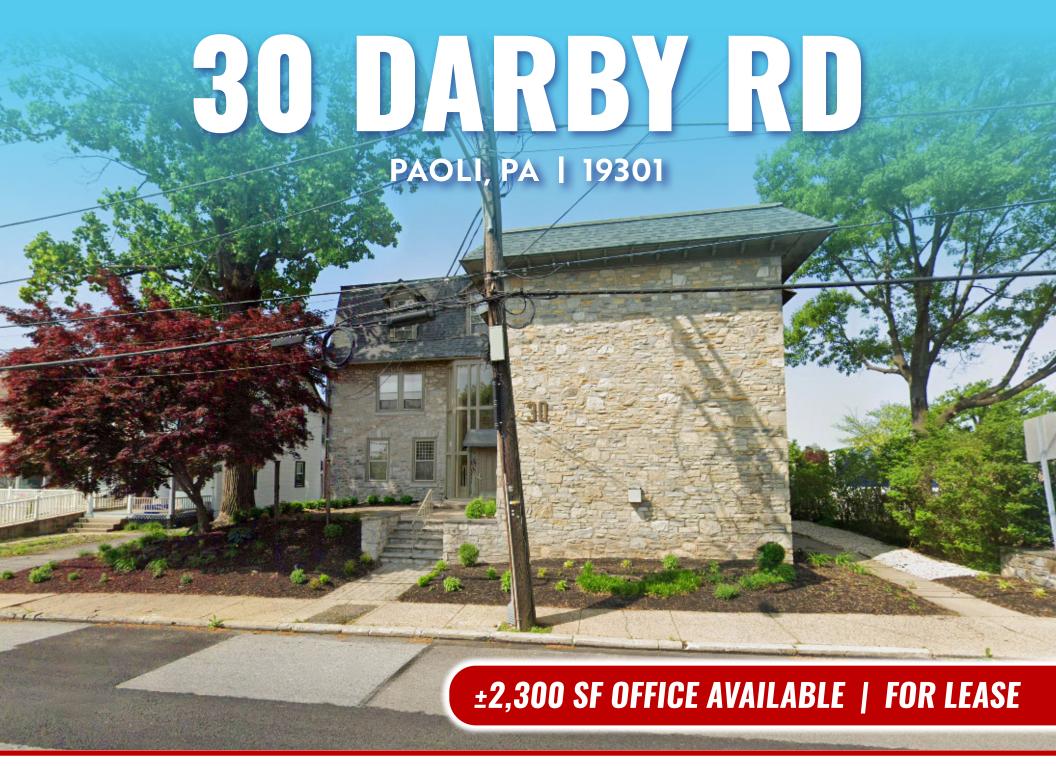

## HIGHLIGHTS

- · 3rd floor: 2,300 SF (Divisible)
- · Private office suites available
- Newly installed elevator
- Ample on-site parking
- · Renovated bathrooms
- · Located at a signalized intersection
- Walking distance to the newly renovated
  Paoli train Station
- Full kitchen