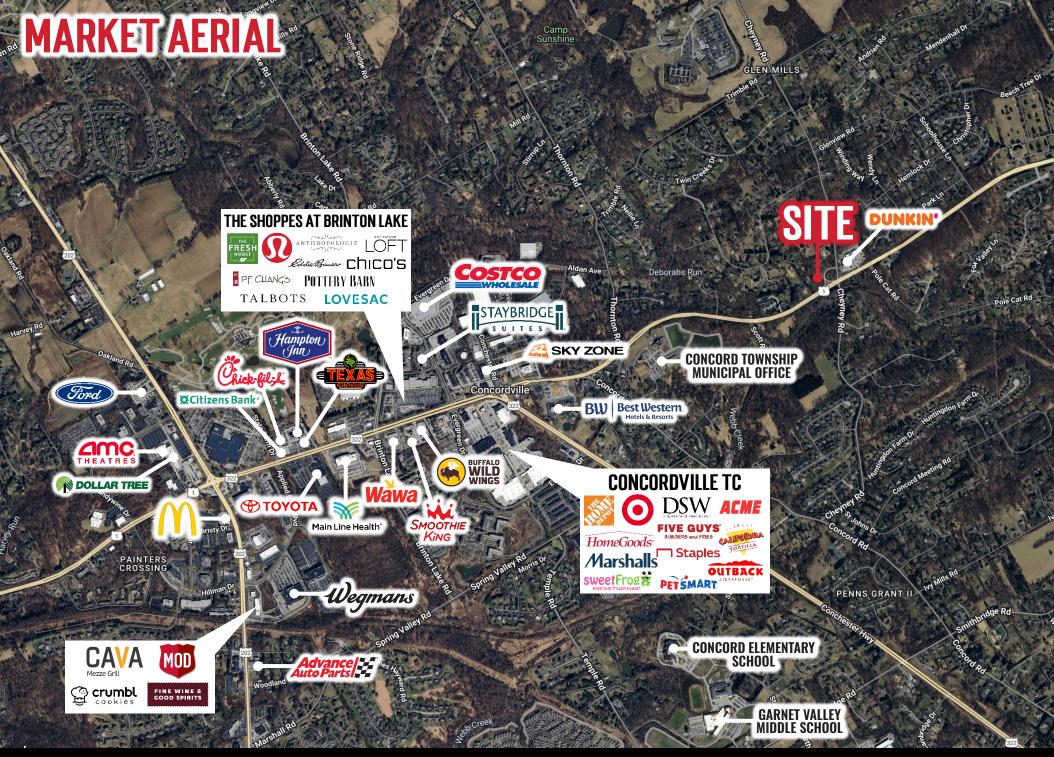

# PROPERTY HIGHLIGHTS

Parcel #13-00-00018-00: 4.63 Acres

Municipality: Concord Township

• 772' of Frontage along Route 1 (Baltimore Pike)

• Traffic Counts: 28,000 Vehicles Per Day

• Zoning: C2, Planned Business & Commercial District