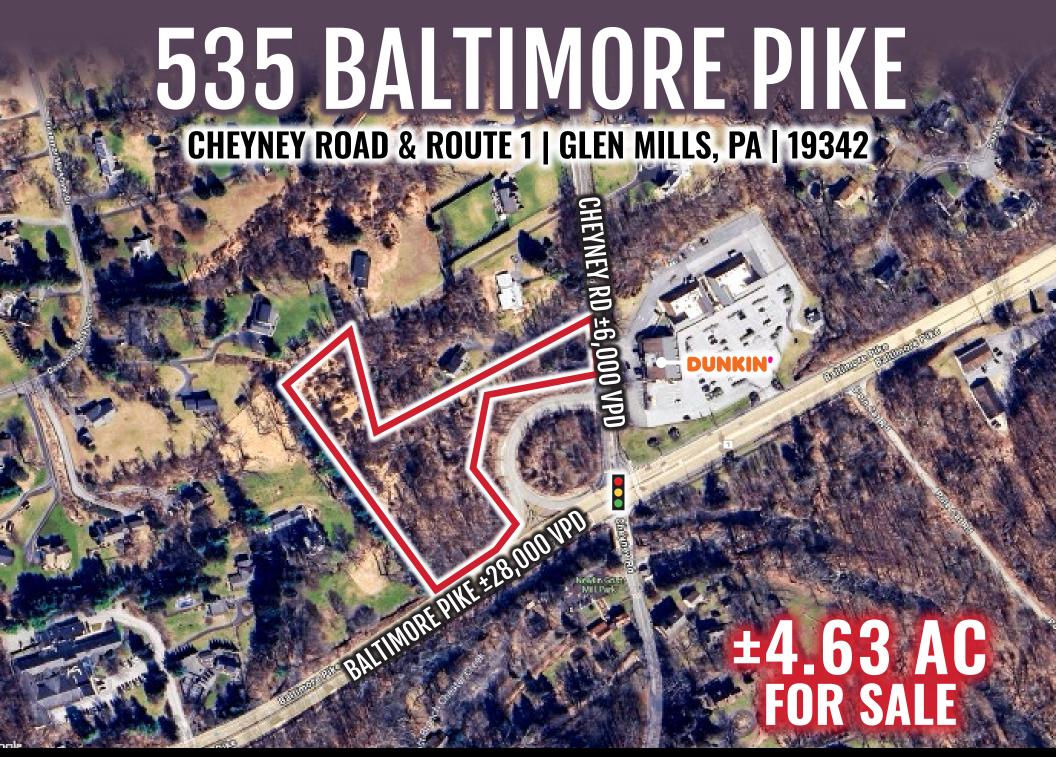

# PROPERTY HIGHLIGHTS

Parcel #13-00-00018-00: 4.63 Acres

Municipality: Concord Township

• 772' of Frontage along Route 1 (Baltimore Pike)

• Traffic Counts: 28,000 Vehicles Per Day

• Zoning: C2, Planned Business & Commercial District