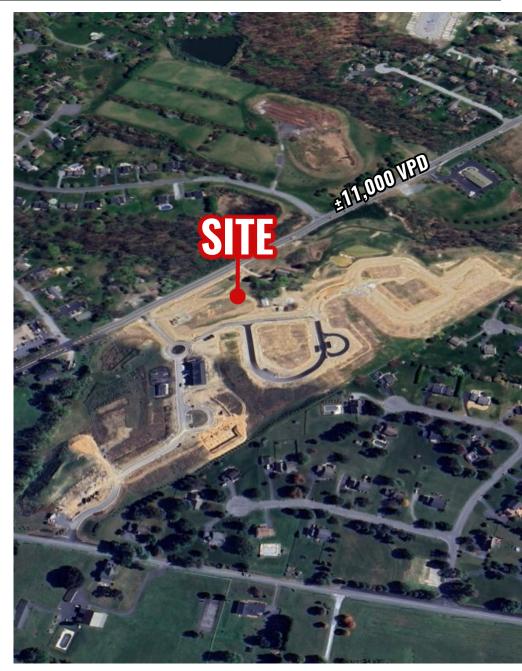

## Shoppes at Culbertson: 1,500 – 6,000 SF of Retail/Medical Office Space For Lease

- Retail/Medical Office Space For Lease
  - Proposed 6,000 SF Building Can be demised from 1,500-6,000 SF
  - 3,836 SF Two-Story Historical Building constructed in 1826 with potential for outdoor seating
  - Proposed 5,000 SF Building
- Newly constructed, mixed-use community in a highly sought-after area of Chester County
- Join Ducklings Early Learning Center (±11,000 SF) opening Q3 2025
- 176 Townhomes under construction behind commercial development
- High visibility on Horseshoe Pike, one of the area's main traffic routes, ensuring exposure for your business