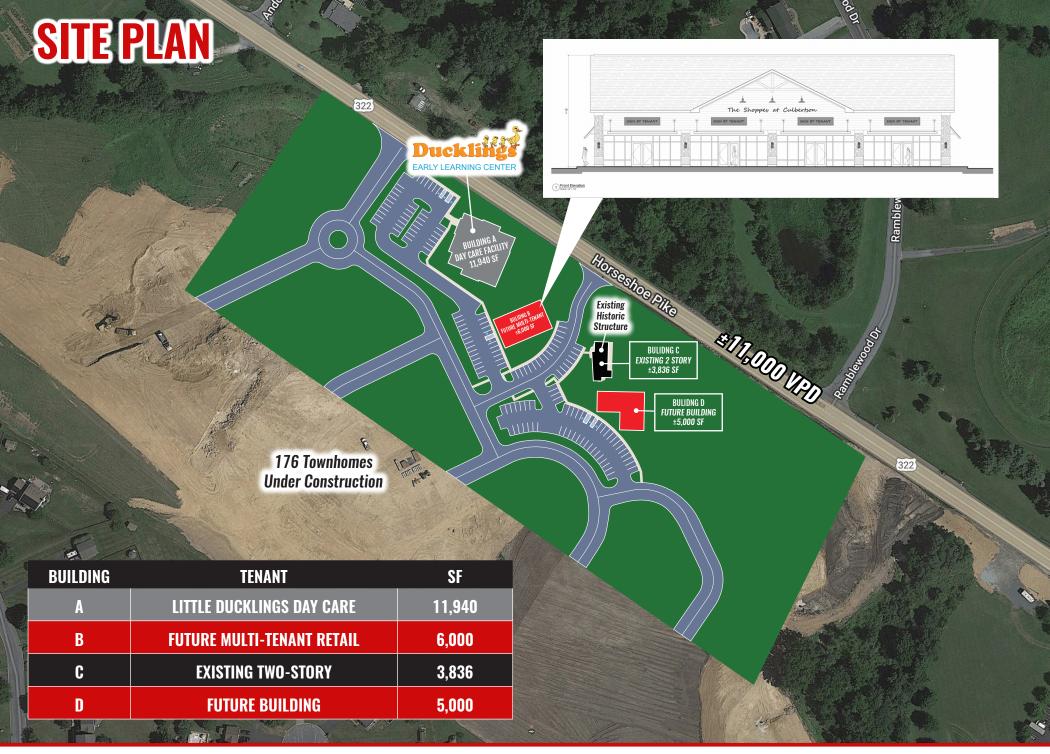

## Shoppes at Culbertson: 1,500 – 6,000 SF of Retail/Medical Office Space For Lease

- Retail/Medical Office Space For Lease
  - Proposed 6,000 SF Building Can be demised from 1,500-6,000 SF
  - 3,836 SF Two-Story Historical Building constructed in 1826 with potential for outdoor seating
  - Proposed 5,000 SF Building
- Newly constructed, mixed-use community in a highly sought-after area of Chester County
- Join Ducklings Early Learning Center (±11,000 SF) opening Q3 2025
- 176 Townhomes under construction behind commercial development
- High visibility on Horseshoe Pike, one of the area's main traffic routes, ensuring exposure for your business