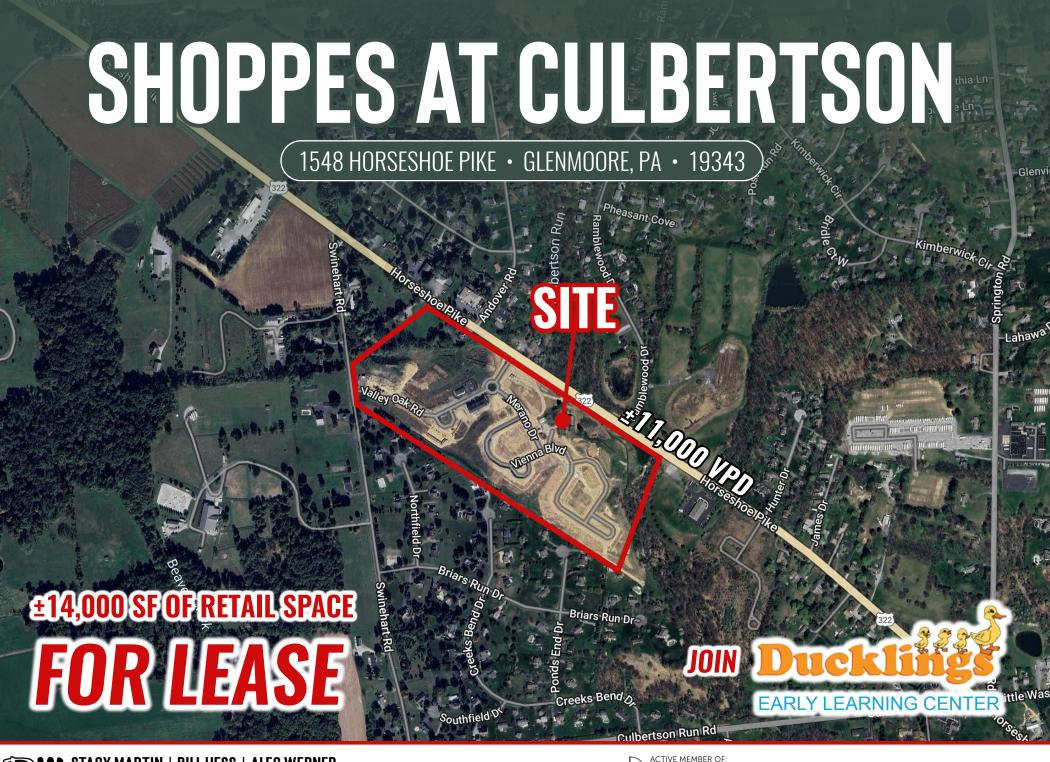

## Shoppes at Culbertson: 1,500 – 6,000 SF of Retail/Medical Office Space For Lease

- Retail/Medical Office Space For Lease
  - Proposed 6,000 SF Building Can be demised from 1,500-6,000 SF
  - 3,836 SF Two-Story Historical Building constructed in 1826 with potential for outdoor seating
  - Proposed 5,000 SF Building
- Newly constructed, mixed-use community in a highly sought-after area of Chester County
- Join Ducklings Early Learning Center (±11,000 SF) opening Q3 2025
- 176 Townhomes under construction behind commercial development
- High visibility on Horseshoe Pike, one of the area's main traffic routes, ensuring exposure for your business