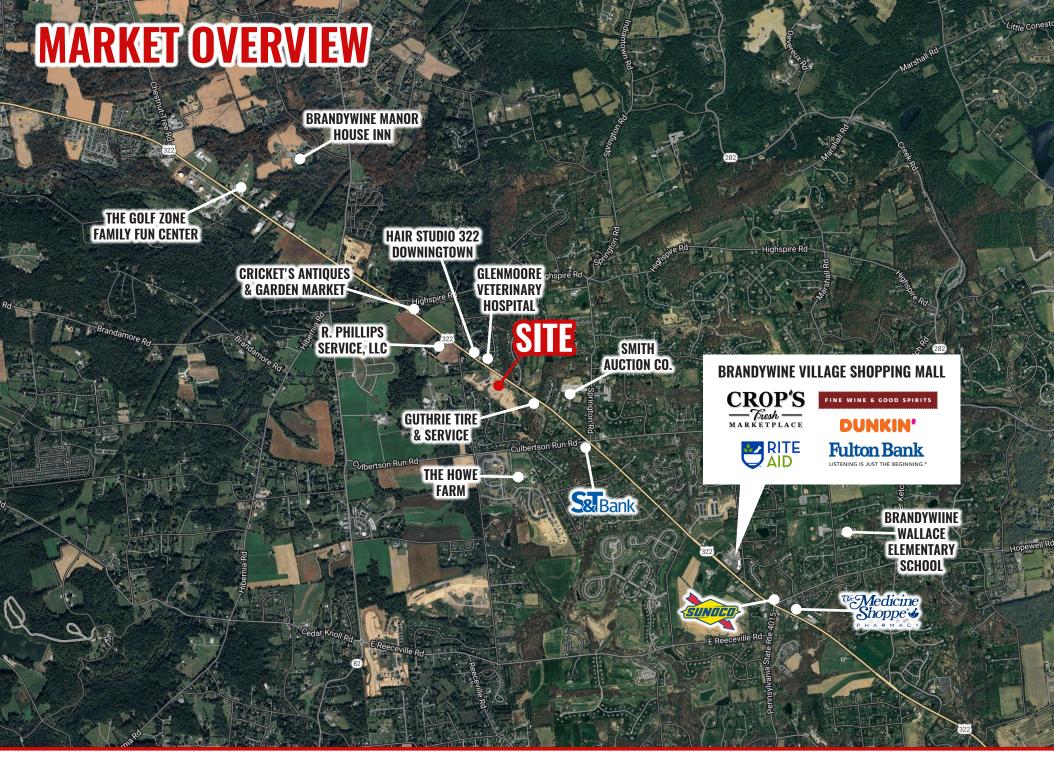

## Shoppes at Culbertson: 1,500 – 6,000 SF of Retail/Medical Office Space For Lease

- Retail/Medical Office Space For Lease
  - Proposed 6,000 SF Building Can be demised from 1,500-6,000 SF
  - 3,836 SF Two-Story Historical Building constructed in 1826 with potential for outdoor seating
  - Proposed 5,000 SF Building
- Newly constructed, mixed-use community in a highly sought-after area of Chester County
- Join Ducklings Early Learning Center (±11,000 SF) opening Q3 2025
- 176 Townhomes under construction behind commercial development
- High visibility on Horseshoe Pike, one of the area's main traffic routes, ensuring exposure for your business