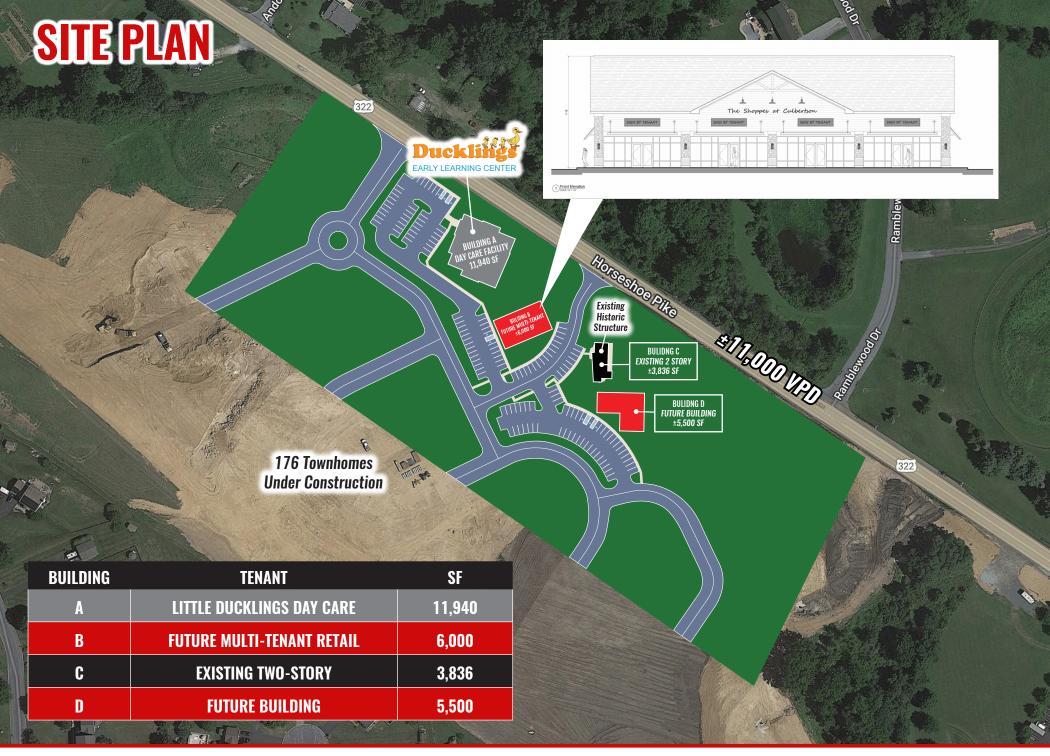

## **PROPERTY OVERVIEW**

## Shoppes at Culbertson: 1,500 – 6,000 SF of Retail/Medical Office Space For Lease

- Retail/Medical Office Space For Lease
  - Newly Constructed 6,000 SF Building Can be demised from 1,500-6,000 SF
  - 3,836 SF Two-Story Historical Building constructed in 1826 with potential for outdoor seating
  - Newly Constructed 5,500 SF Building
- Newly constructed, mixed-use community in a highly sought-after area of Chester County
- Join Duckings Early Learning Center (±11,000 SF) opening Q3 2025
- 176 Townhomes under construction behind commercial development
- High visibility on Horseshoe Pike, one of the area's main traffic routes, ensuring exposure for your business