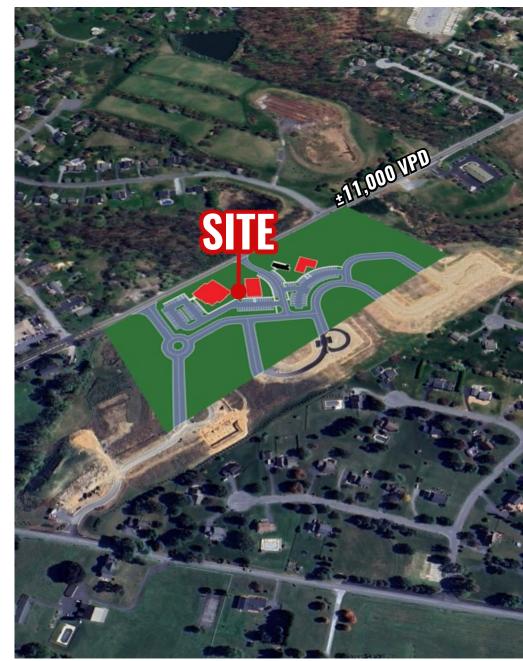

## **PROPERTY OVERVIEW**

## Shoppes at Culbertson: 1,500 – 6,000 SF of Retail/Medical Office Space For Lease

- Retail/Medical Office Space For Lease
  - Newly Constructed 6,000 SF Building Can be demised from 1,500-6,000 SF
  - 3,836 SF Two-Story Historical Building constructed in 1826 with potential for outdoor seating
  - Newly Constructed 5,500 SF Building
- Newly constructed, mixed-use community in a highly sought-after area of Chester County
- Join Duckings Early Learning Center (±11,000 SF) opening Q3 2025
- 176 Townhomes under construction behind commercial development
- High visibility on Horseshoe Pike, one of the area's main traffic routes, ensuring exposure for your business