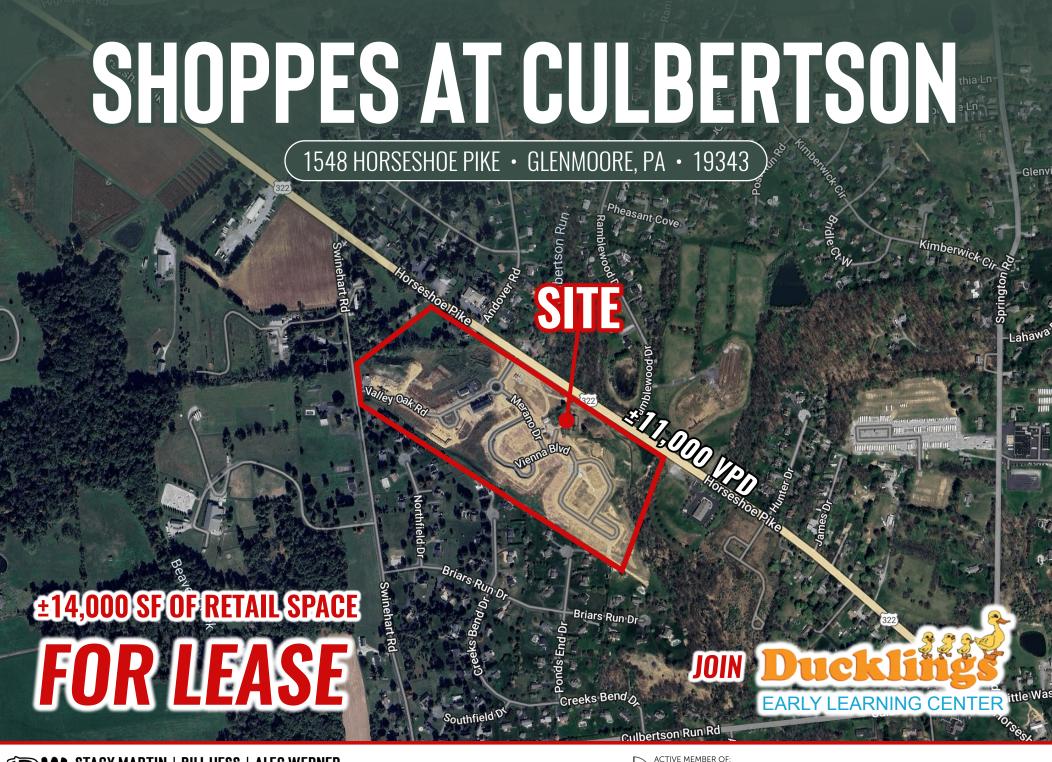

## **PROPERTY OVERVIEW**

## Shoppes at Culbertson: 1,500 – 6,000 SF of Retail/Medical Office Space For Lease

- Retail/Medical Office Space For Lease
  - Newly Constructed 6,000 SF Building Can be demised from 1,500-6,000 SF
  - 3,836 SF Two-Story Historical Building constructed in 1826 with potential for outdoor seating
  - Newly Constructed 5,500 SF Building
- Newly constructed, mixed-use community in a highly sought-after area of Chester County
- Join Duckings Early Learning Center (±11,000 SF) opening Q3 2025
- 176 Townhomes under construction behind commercial development
- High visibility on Horseshoe Pike, one of the area's main traffic routes, ensuring exposure for your business