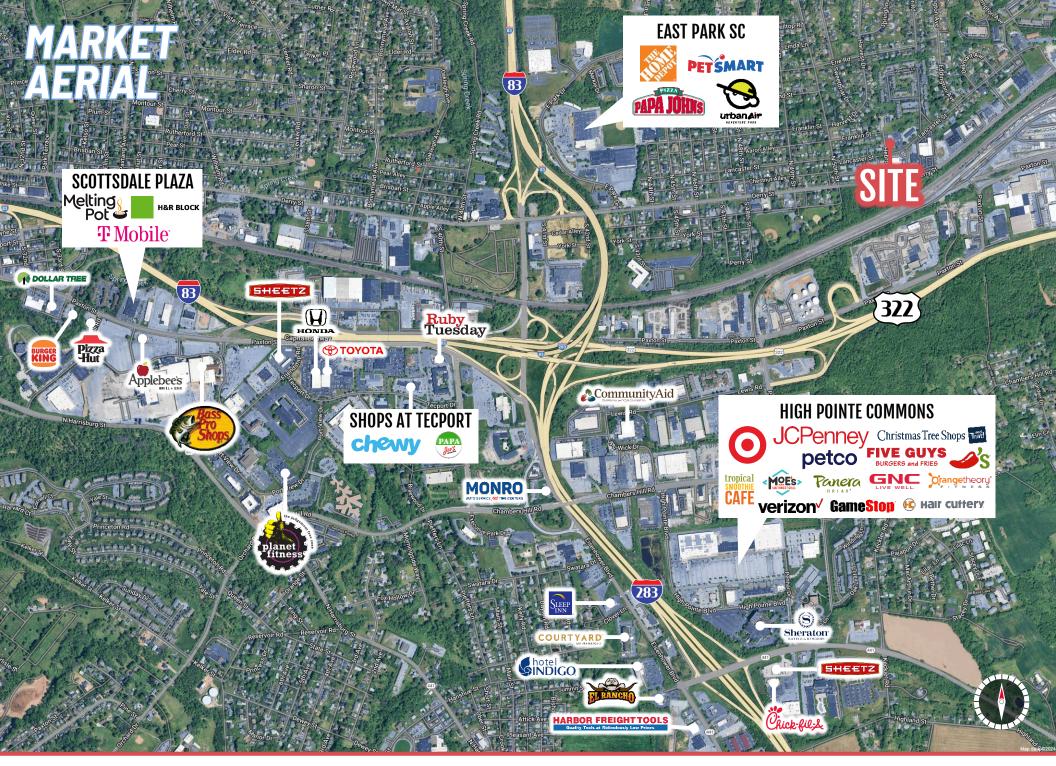

# LOCATION DESCRIPTION

**Strategic Location:** Ideally located with quick access to major highways including I-83, I-283, and Paxton Street—ensuring convenience for everyone. Proximity to Medical Hubs: Located minutes from UPMC Harrisburg and other key healthcare institutions—also, near several retail buildings, restaurants, office, and residential housing.

# TRADE AREA DESCRIPTION

Demographics are strong showing 317,294 people in a 20-minute radius within 132,493 households with an annual income of \$87,937. The demographics for a 10-mile radius are even stronger showing 376,501 people within 155,590 households with an annual income of \$90,390. Adding to the stability of the market in not only the residential population but also the  $\pm$  15,000 business and  $\pm$  250,000 employees in the general area.