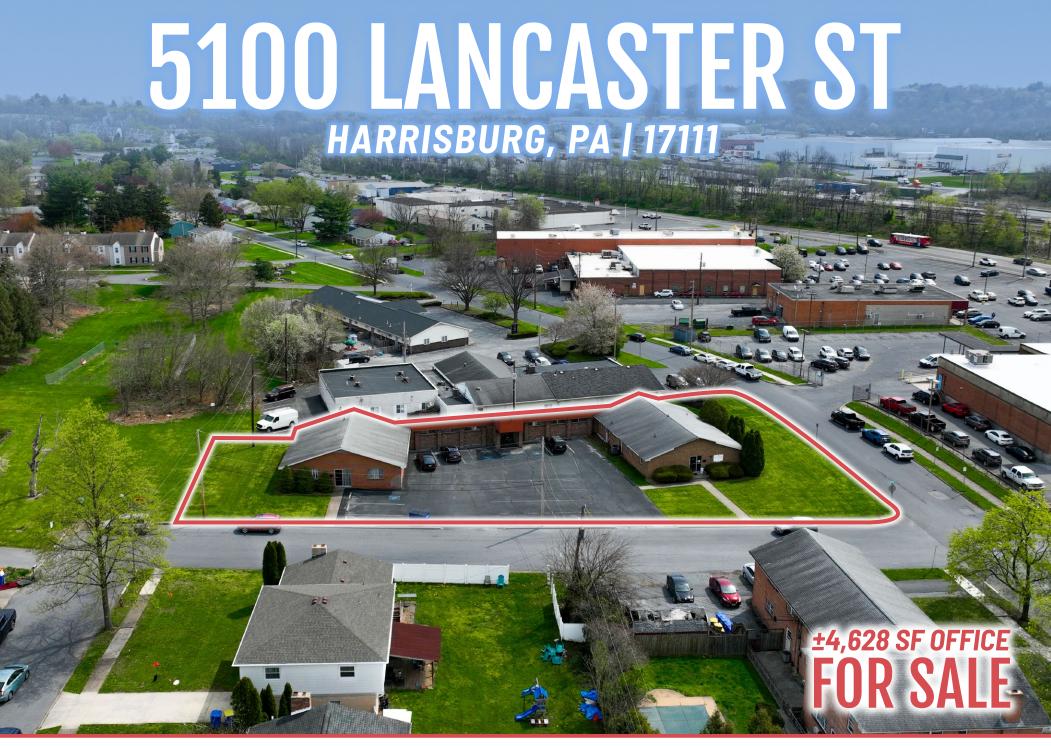

## PROPERTY OVERVIEW

This well-maintained medical office building presents an excellent opportunity for healthcare providers, investors, or owner-users seeking a functional and professionally located facility in the Harrisburg region. Situated in Swatara Township, the property is zoned C-L (Limited Commercial District), which allows for a wide range of commercial uses including medical, dental, professional office, and more.

# INVESTMENT HIGHLIGHTS

- Strong Demographics & Market Demand
- Ideal for Medical, Dental, or Professional Offices
- Opportunity for Owner-Occupant or Investor
- Well-Positioned in a Growing Suburban Market