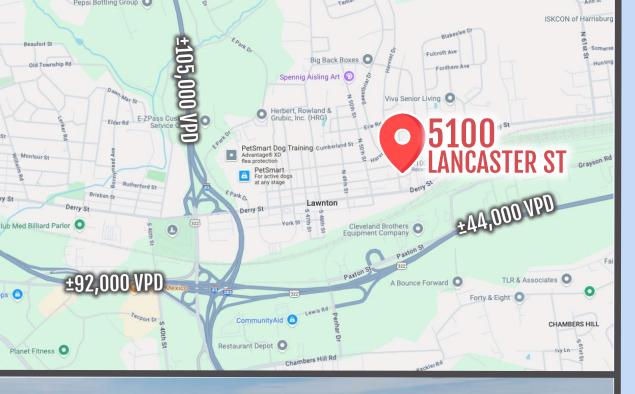

# LOCATION DESCRIPTION

**Strategic Location:** Ideally located with quick access to major highways including I-83, I-283, and Paxton Street—ensuring convenience for everyone. Proximity to Medical Hubs: Located minutes from UPMC Harrisburg and other key healthcare institutions—also, near several retail buildings, restaurants, office, and residential housing.

# TRADE AREA DESCRIPTION

Demographics are strong showing 317,294 people in a 20-minute radius within 132,493 households with an annual income of \$87,937. The demographics for a 10-mile radius are even stronger showing 376,501 people within 155,590 households with an annual income of \$90,390. Adding to the stability of the market in not only the residential population but also the  $\pm$  15,000 business and  $\pm$  250,000 employees in the general area.