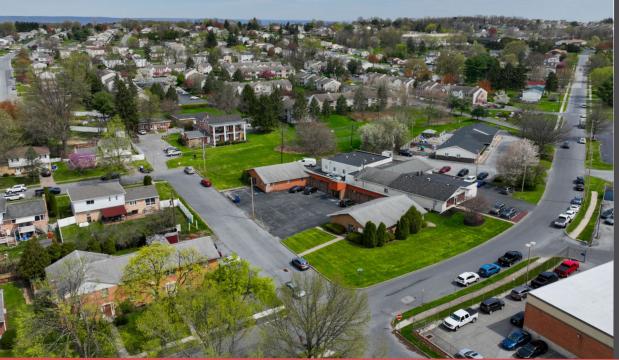

## PROPERTY OVERVIEW

This well-maintained medical office building presents an excellent opportunity for healthcare providers, investors, or owner-users seeking a functional and professionally located facility in the Harrisburg region. Situated in Swatara Township, the property is zoned C-L (Limited Commercial District), which allows for a wide range of commercial uses including medical, dental, professional office, and more.

- Zoning Flexibility: Zoned C-L Limited Commercial, which permits various professional, service, and office uses—offering flexibility for future tenants or owner operations.
- Turnkey Medical Setup: Formerly occupied by a reputable healthcare provider, this facility is ready for immediate occupancy with medical build-out in place.