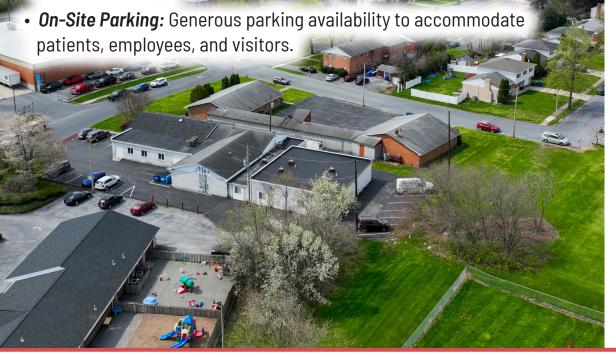

- Zoning Flexibility: Zoned C-L Limited Commercial, which permits various professional, service, and office uses—offering flexibility for future tenants or owner operations.
- Turnkey Medical Setup: Formerly occupied by a reputable healthcare provider, this facility is ready for immediate occupancy with medical build-out in place.