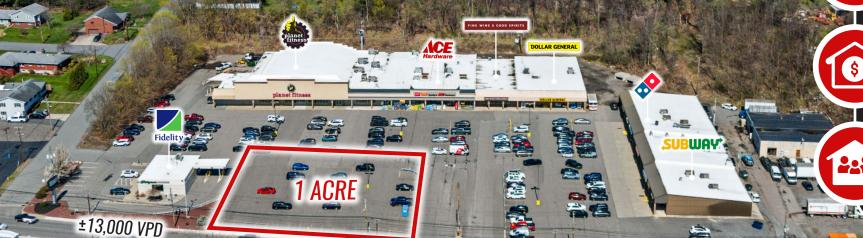

# **PROPERTY OVERVIEW**

This highly visible and strategically positioned outparcel located in the Peckville Shopping Center is available for lease. This offering is an exceptional opportunity for retailers seeking prime space in a thriving shopping center. Situated on Main St (±13,000 VPD) in Peckville, PA, this property boasts excellent traffic exposure and is part of a well-established shopping center that attracts a high volume of shoppers and foot traffic daily. Some nearby retailers include Planet Fitness, Wine & Spirits, AutoZone, Giant, and Dunkin'.