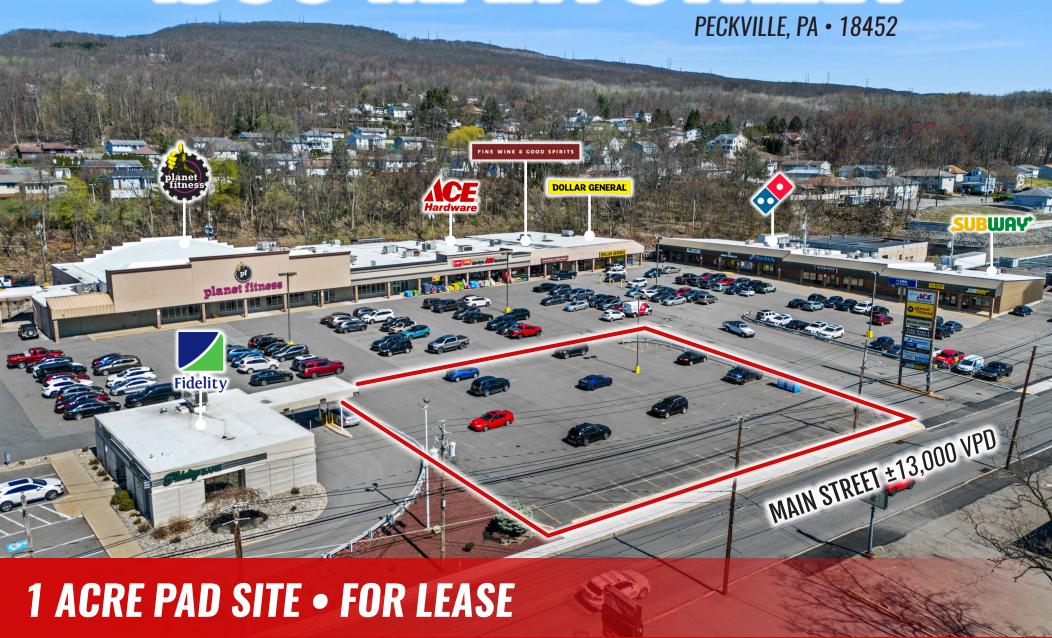

# 1500 MAIN STREET

# **PROPERTY OVERVIEW**

This highly visible and strategically positioned outparcel located in the Peckville Shopping Center is available for lease. This offering is an exceptional opportunity for retailers seeking prime space in a thriving shopping center. Situated on Main St (±13,000 VPD) in Peckville, PA, this property boasts excellent traffic exposure and is part of a well-established shopping center that attracts a high volume of shoppers and foot traffic daily. Some nearby retailers include Planet Fitness, Wine & Spirits, AutoZone, Giant, and Dunkin'.