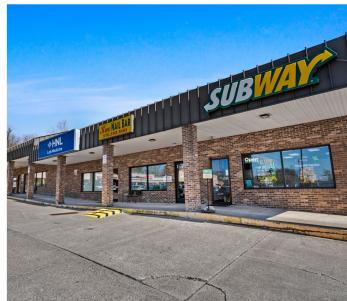

# **PROPERTY OVERVIEW**

This highly visible and strategically positioned outparcel located in the Peckville Shopping Center is available for lease. This offering is an exceptional opportunity for retailers seeking prime space in a thriving shopping center. Situated on Main St (±13,000 VPD) in Peckville, PA, this property boasts excellent traffic exposure and is part of a well-established shopping center that attracts a high volume of shoppers and foot traffic daily. Some nearby retailers include Planet Fitness, Wine & Spirits, AutoZone, Giant, and Dunkin'.