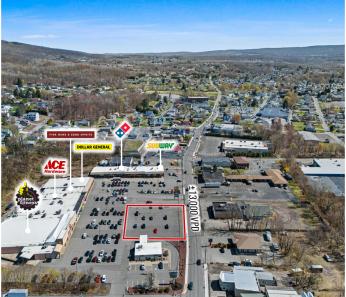

# **PROPERTY OVERVIEW**

This highly visible and strategically positioned outparcel located in the Peckville Shopping Center is available for lease. This offering is an exceptional opportunity for retailers seeking prime space in a thriving shopping center. Situated on Main St (±13,000 VPD) in Peckville, PA, this property boasts excellent traffic exposure and is part of a well-established shopping center that attracts a high volume of shoppers and foot traffic daily. Some nearby retailers include Planet Fitness, Wine & Spirits, AutoZone, Giant, and Dunkin'.