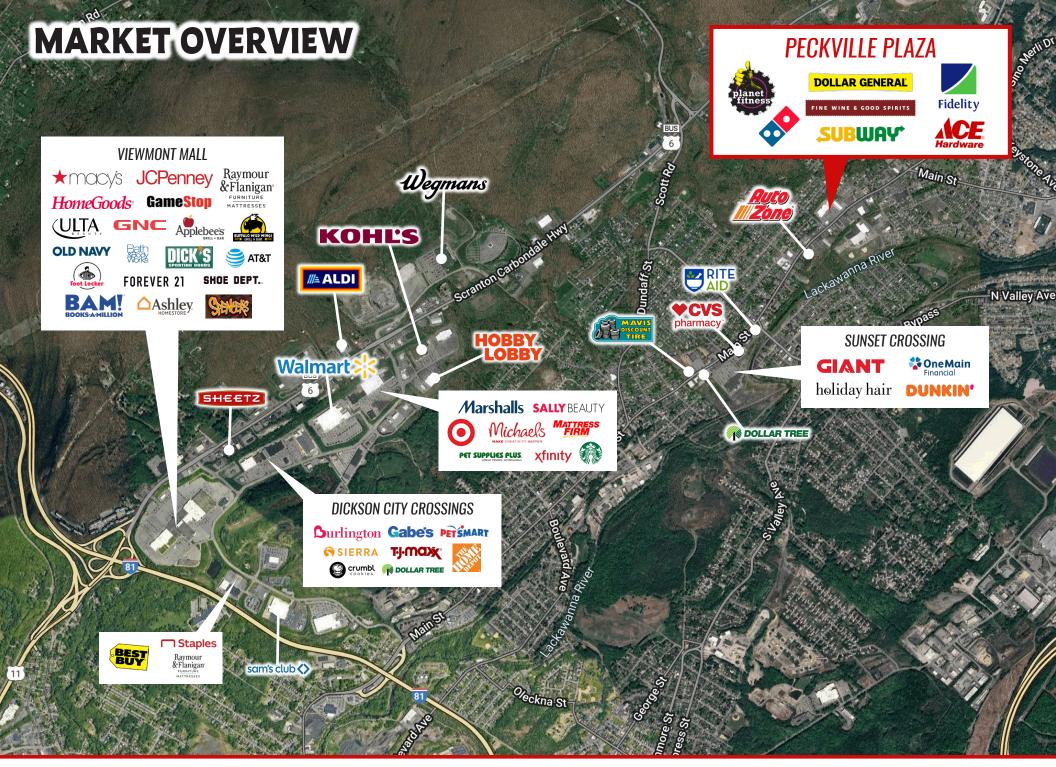

# **PROPERTY OVERVIEW**

This highly visible and strategically positioned outparcel located in the Peckville Shopping Center is available for lease. This offering is an exceptional opportunity for retailers seeking prime space in a thriving shopping center. Situated on Main St (±13,000 VPD) in Peckville, PA, this property boasts excellent traffic exposure and is part of a well-established shopping center that attracts a high volume of shoppers and foot traffic daily. Some nearby retailers include Planet Fitness, Wine & Spirits, AutoZone, Giant, and Dunkin'.