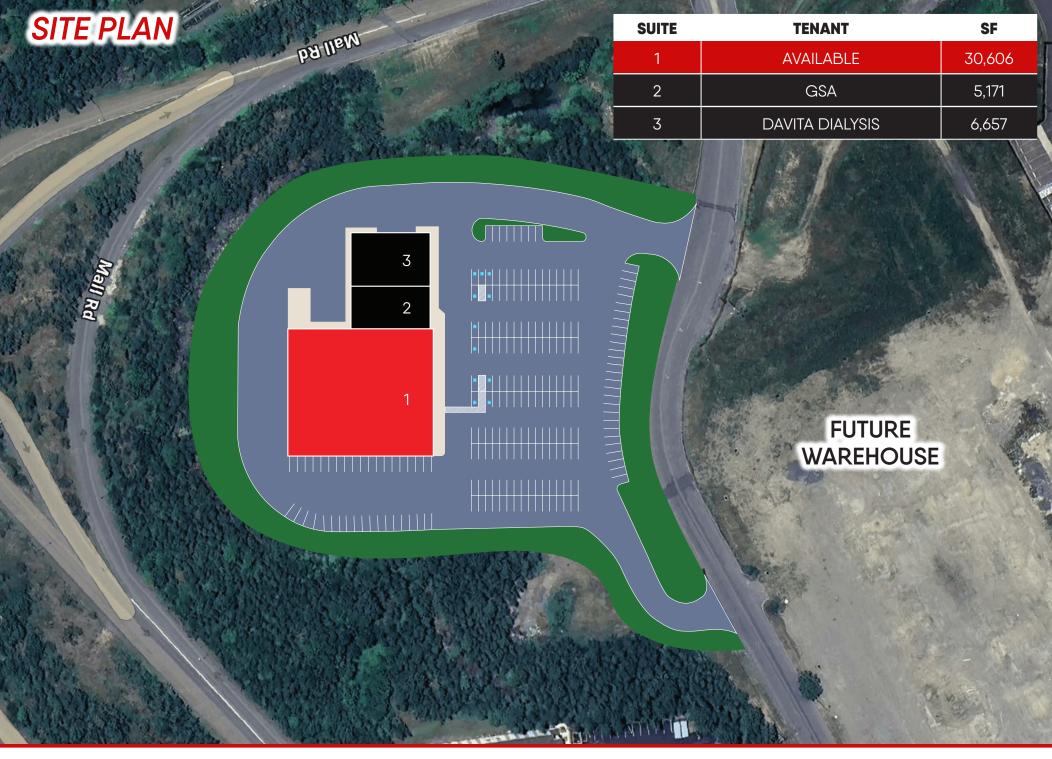

# PROPERTY OVERVIEW

This opportunity in Frackville, PA neighbors DaVita Dialysis located at 940 Schuylkill Mall Rd., which is one of the main retail thoroughfares in the town. The space is situated near national retailers including, DaVita Dialysis, Cracker Barrel, McDonald's, Subway, Family Dollar, NAPA Auto Parts, and more. Along this road, there is an industrial building that houses over 50,000 employees to add to the overall opportunity this strategic retail location has to offer. This building offers nearby access to PA-61 (15,000 VPD), which takes travelers from Pottsville up to the Frackville area.