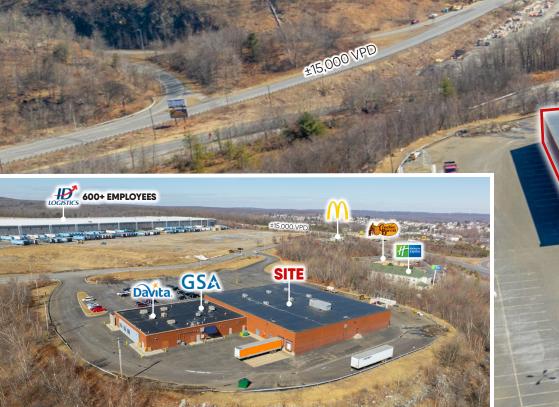

# PROPERTY OVERVIEW

This opportunity in Frackville, PA neighbors DaVita Dialysis located at 940 Schuylkill Mall Rd., which is one of the main retail thoroughfares in the town. The space is situated near national retailers including, DaVita Dialysis, Cracker Barrel, McDonald's, Subway, Family Dollar, NAPA Auto Parts, and more. Along this road, there is an industrial building that houses over 50,000 employees to add to the overall opportunity this strategic retail location has to offer. This building offers nearby access to PA-61 (15,000 VPD), which takes travelers from Pottsville up to the Frackville area.

**PA 61**: ±15,000 VPD

Davita.

**GSA** 

I-81: ±26,000 VPD