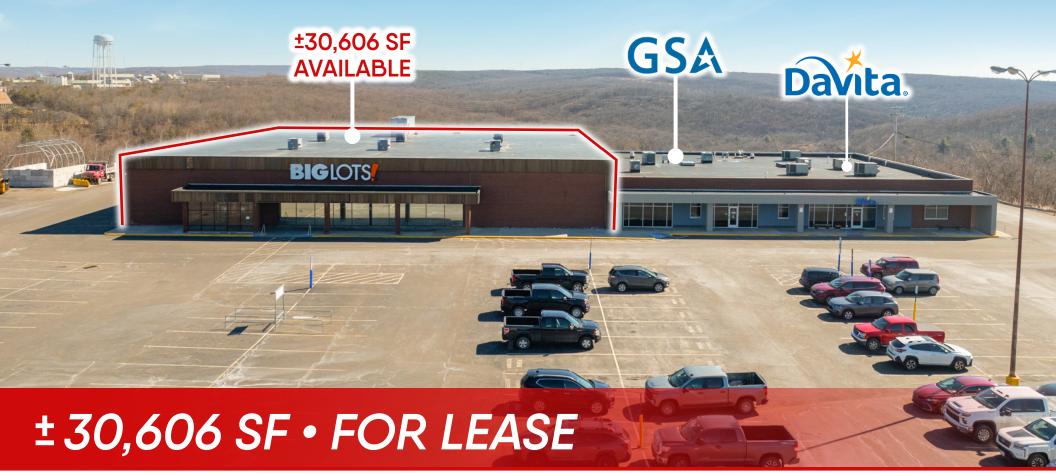

# 940 MALL ROAD

FRACKVILLE, PA • 17931

# PROPERTY OVERVIEW

This opportunity in Frackville, PA neighbors DaVita Dialysis located at 940 Schuylkill Mall Rd., which is one of the main retail thoroughfares in the town. The space is situated near national retailers including, DaVita Dialysis, Cracker Barrel, McDonald's, Subway, Family Dollar, NAPA Auto Parts, and more. Along this road, there is an industrial building that houses over 50,000 employees to add to the overall opportunity this strategic retail location has to offer. This building offers nearby access to PA-61 (15,000 VPD), which takes travelers from Pottsville up to the Frackville area.