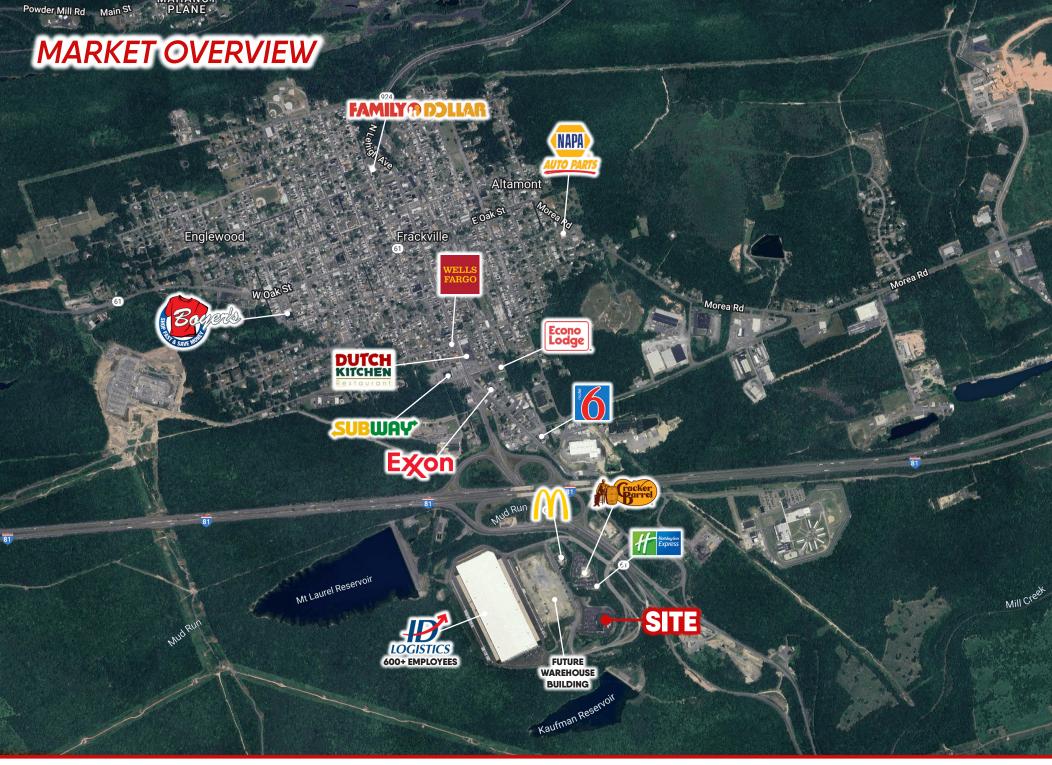

# PROPERTY OVERVIEW

This opportunity in Frackville, PA neighbors DaVita Dialysis located at 940 Schuylkill Mall Rd., which is one of the main retail thoroughfares in the town. The space is situated near national retailers including, DaVita Dialysis, Cracker Barrel, McDonald's, Subway, Family Dollar, NAPA Auto Parts, and more. Along this road, there is an industrial building that houses over 50,000 employees to add to the overall opportunity this strategic retail location has to offer. This building offers nearby access to PA-61 (15,000 VPD), which takes travelers from Pottsville up to the Frackville area.