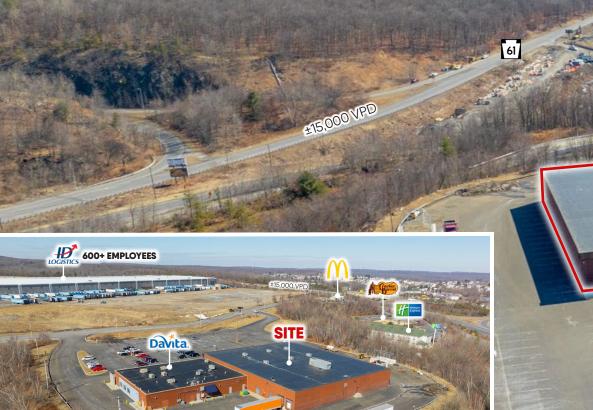

## **PROPERTY OVERVIEW**

This opportunity in Frackville, PA neighbors DaVita Dialysis located at 940 Schuylkill Mall Rd., which is one of the main retail thoroughfares in the town. The space is situated near national retailers including, DaVita Dialysis, Cracker Barrel, McDonald's, Subway, Family Dollar, NAPA Auto Parts, and more. Along this road, there is an industrial building that houses over 50,000 employees to add to the overall opportunity this strategic retail location has to offer. This building offers nearby access to PA-61 (15,000 VPD), which takes travelers from Pottsville up to the Frackville area.

**PA 61**: ±15,000 VPD

Davita.

I-81: ±26,000 VPD