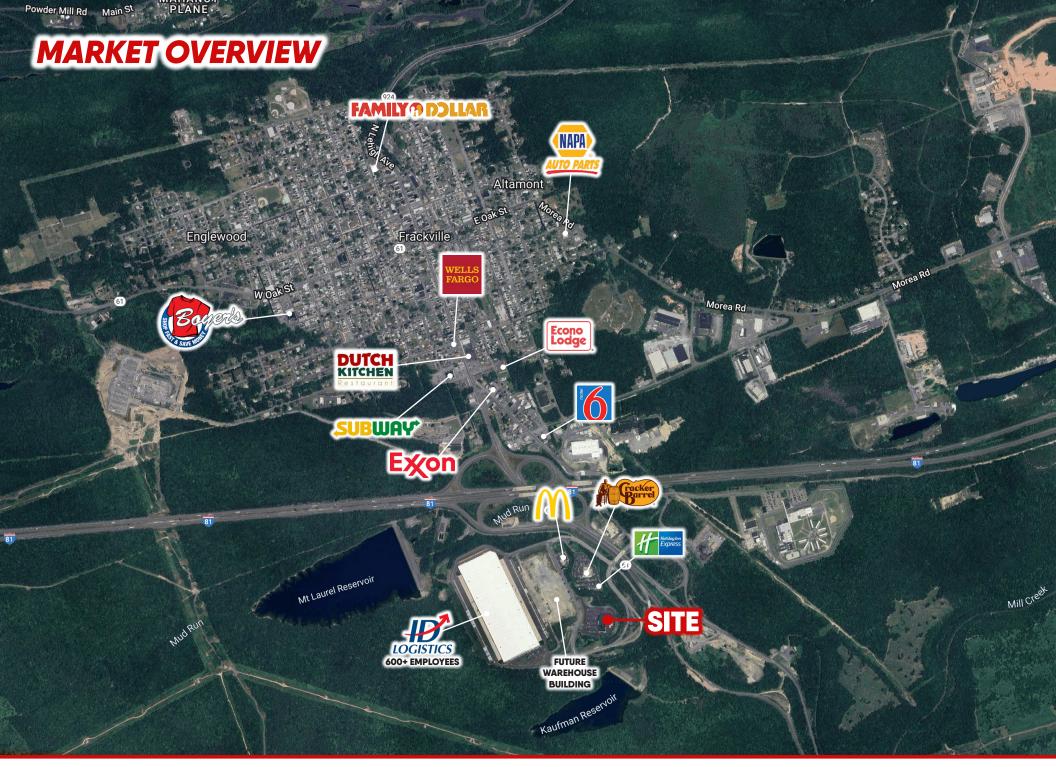

## **PROPERTY OVERVIEW**

This opportunity in Frackville, PA neighbors DaVita Dialysis located at 940 Schuylkill Mall Rd., which is one of the main retail thoroughfares in the town. The space is situated near national retailers including, DaVita Dialysis, Cracker Barrel, McDonald's, Subway, Family Dollar, NAPA Auto Parts, and more. Along this road, there is an industrial building that houses over 50,000 employees to add to the overall opportunity this strategic retail location has to offer. This building offers nearby access to PA-61 (15,000 VPD), which takes travelers from Pottsville up to the Frackville area.