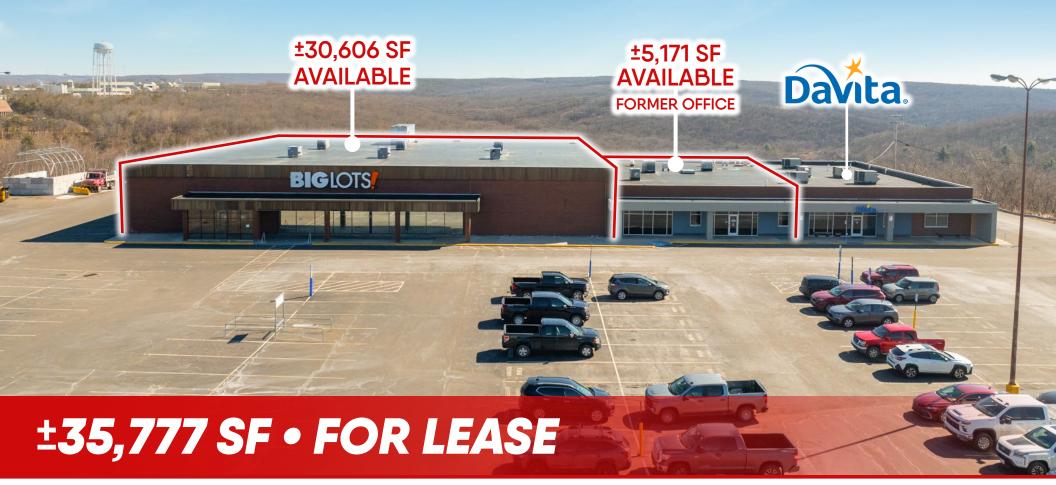

# 940 MALL ROAD

FRACKVILLE, PA • 17931

## **PROPERTY OVERVIEW**

This opportunity in Frackville, PA neighbors DaVita Dialysis located at 940 Schuylkill Mall Rd., which is one of the main retail thoroughfares in the town. The space is situated near national retailers including, DaVita Dialysis, Cracker Barrel, McDonald's, Subway, Family Dollar, NAPA Auto Parts, and more. Along this road, there is an industrial building that houses over 50,000 employees to add to the overall opportunity this strategic retail location has to offer. This building offers nearby access to PA-61 (15,000 VPD), which takes travelers from Pottsville up to the Frackville area.