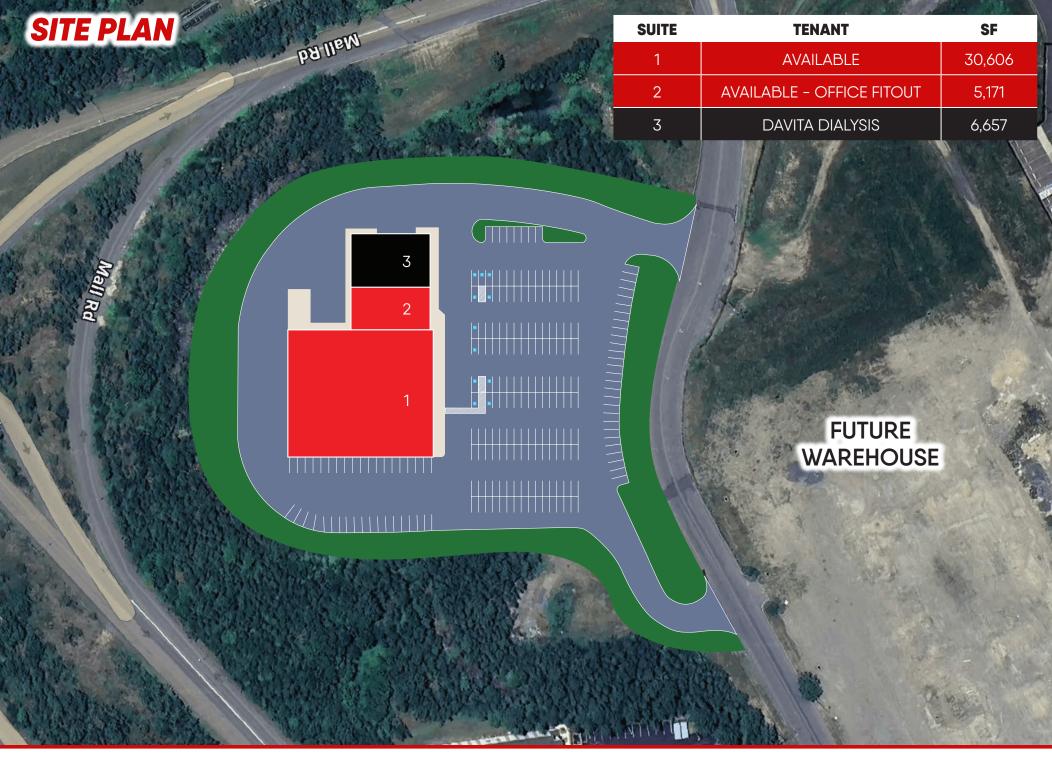

## **PROPERTY OVERVIEW**

This opportunity in Frackville, PA neighbors DaVita Dialysis located at 940 Schuylkill Mall Rd., which is one of the main retail thoroughfares in the town. The space is situated near national retailers including, DaVita Dialysis, Cracker Barrel, McDonald's, Subway, Family Dollar, NAPA Auto Parts, and more. Along this road, there is an industrial building that houses over 50,000 employees to add to the overall opportunity this strategic retail location has to offer. This building offers nearby access to PA-61 (15,000 VPD), which takes travelers from Pottsville up to the Frackville area.