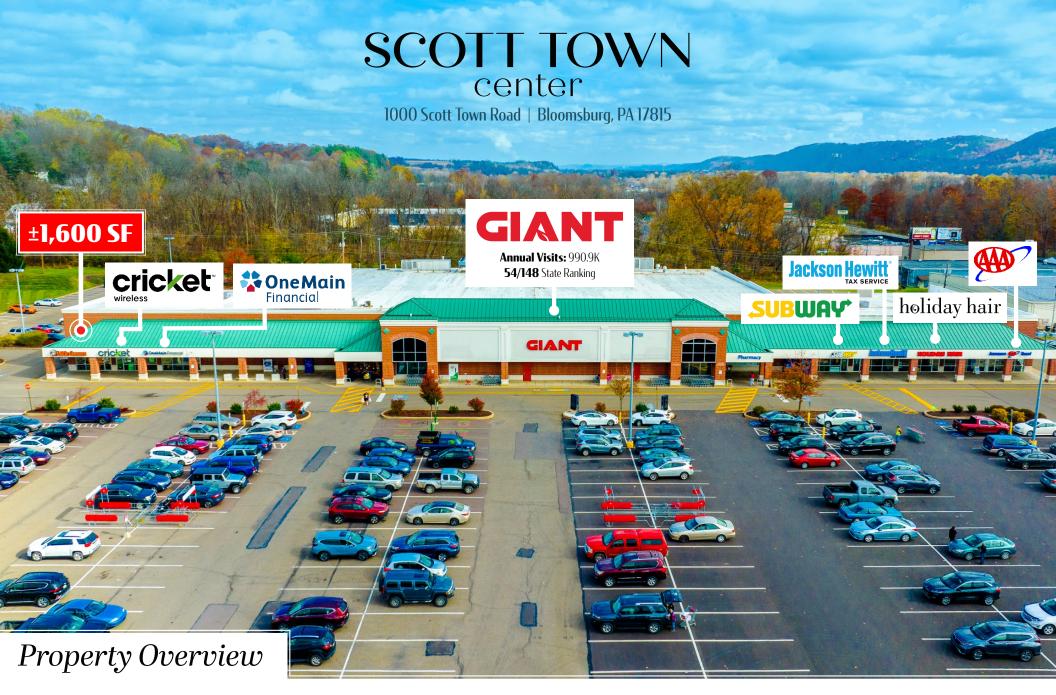

**Scott Town Center** is a 63,933 square foot grocery-anchored center in Bloomsburg, PA. The tenants include Giant, One Main Financial, Cricket, and AAA. The center benefits from ample parking, fully signalized access, visibility, and strong co-tenancy

## Location

Scott Town Center is ideally located in Spring Township in the heart of Bloomsburg, home of Bloomsburg University (+/- 10,000 students). The shopping center has excellent frontage on Route 11, which is the one of Columbia County's main travel arteries. Nearby national retailers include Tractor Supply, Dunkin Donuts, Applebee's, and McDonald's, just to name a few.

## Trade Area

Adding to the stability of the market are the demographics within a five-mile radius. There are +/- 30,000 people occupying +/- 12,000 households, with an annual income of over \$73,000. The property sees more than 13,000 vehicles a day.