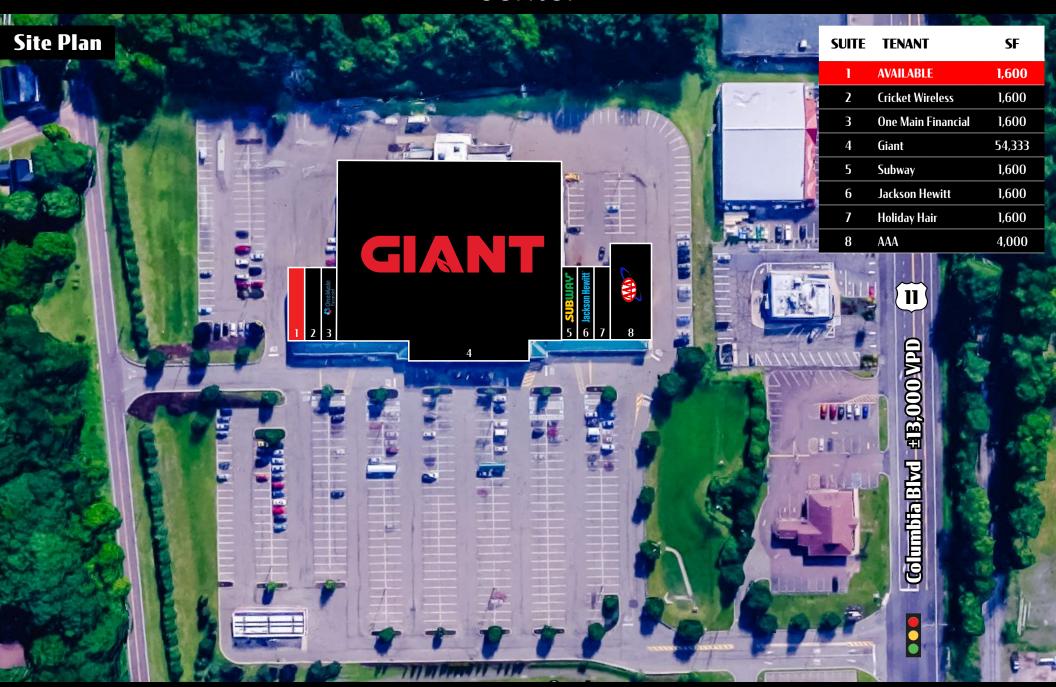

**Scott Town Center** is a 63,933 square foot grocery-anchored center in Bloomsburg, PA. The tenants include Giant, One Main Financial, Cricket, and AAA. The center benefits from ample parking, fully signalized access, visibility, and strong co-tenancy

TRAFFIC COUNTS: Columbia Blvd (Rt 11) - ± 13,000 VPD