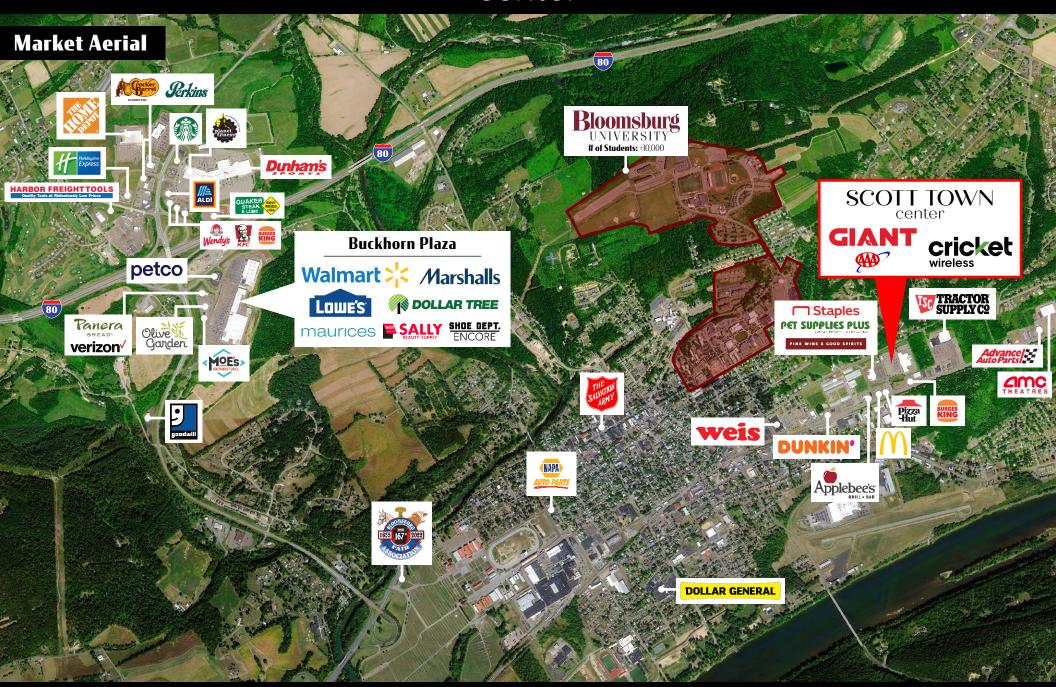

## Location

Scott Town Center is ideally located in Spring Township in the heart of Bloomsburg, home of Bloomsburg University (+/- 10,000 students). The shopping center has excellent frontage on Route 11, which is the one of Columbia County's main travel arteries. Nearby national retailers include Tractor Supply, Dunkin Donuts, Applebee's, and McDonald's, just to name a few.