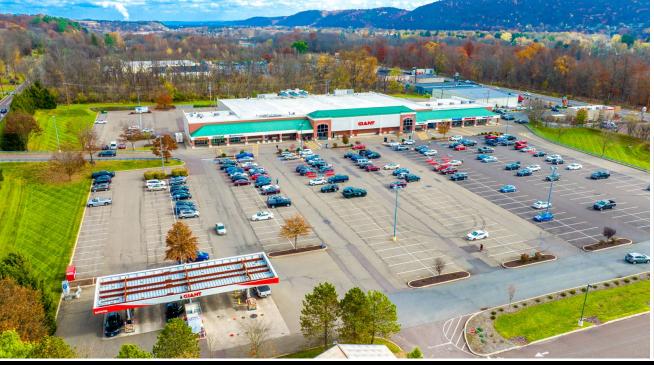

**Scott Town Center** is a 63,933 square foot grocery-anchored center in Bloomsburg, PA. The tenants include Giant, One Main Financial, Cricket, and AAA. The center benefits from ample parking, fully signalized access, visibility, and strong co-tenancy

## Location

Scott Town Center is ideally located in Spring Township in the heart of Bloomsburg, home of Bloomsburg University (+/- 10,000 students). The shopping center has excellent frontage on Route 11, which is the one of Columbia County's main travel arteries. Nearby national retailers include Tractor Supply, Dunkin Donuts, Applebee's, and McDonald's, just to name a few.