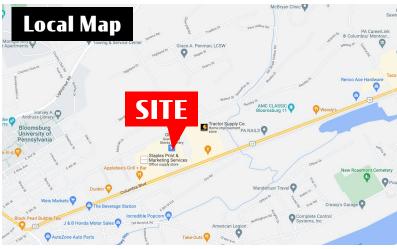

## Location

Scott Town Center is ideally located in Spring Township in the heart of Bloomsburg, home of Bloomsburg University (+/- 10,000 students). The shopping center has excellent frontage on Route 11, which is the one of Columbia County's main travel arteries. Nearby national retailers include Tractor Supply, Dunkin Donuts, Applebee's, and McDonald's, just to name a few.

TRAFFIC COUNTS: Columbia Blvd (Rt 11) - ± 13,000 VPD