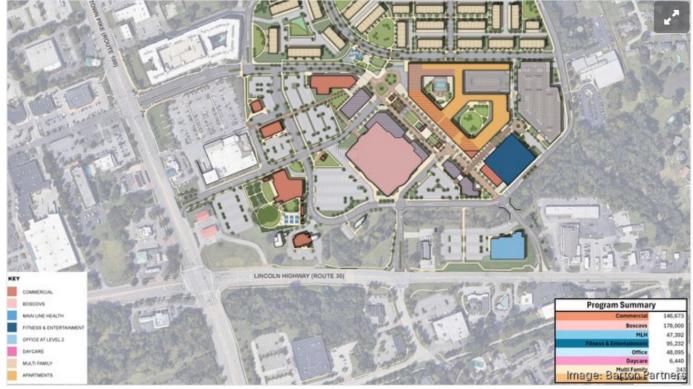

# ABOUT THE AREA

- 376 apartments
- 243 townhomes
- 146,673 square feet of commercial space including shops and restaurants
- 95,232 square feet of fitness and entertainment
- 48,095 square foot of office space
- 47,392 square feet for a new Main Line Health facility
- 6,440 square feet for a daycare