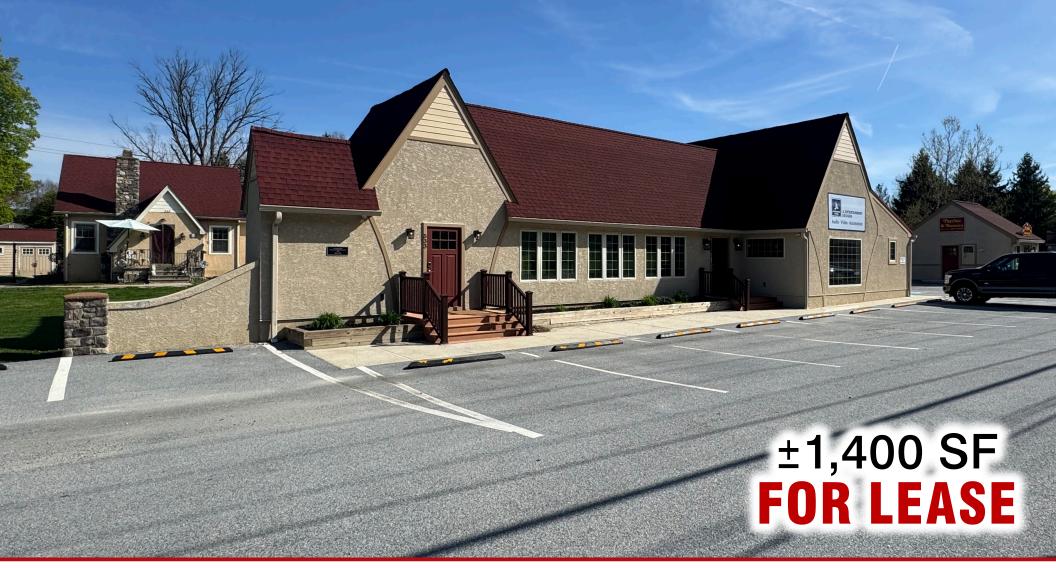

# 533 E LINCOLN HWY

EXTON, PA | 19341

# PROPERTY HIGHLIGHTS

• SF: 1,400

• ADA: YES

• Sprinklered: YES

• Parking: 6.67 / 1000

• Power: 3 Phase

• Gas: Yes

• Township: West Whiteland