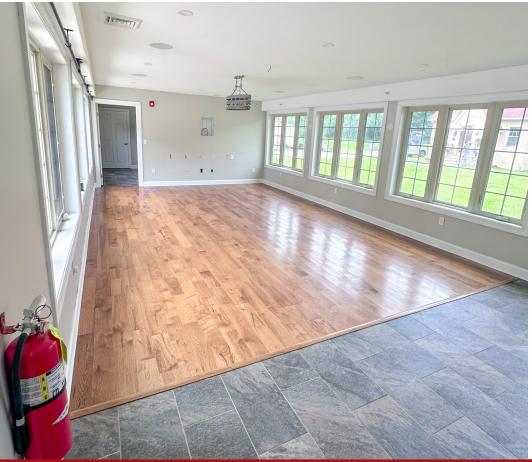

# PROPERTY HIGHLIGHTS

• SF: 1,400

• ADA: YES

• Sprinklered: YES

• Parking: 6.67 / 1000

• Power: 3 Phase

• Gas: Yes

• Township: West Whiteland