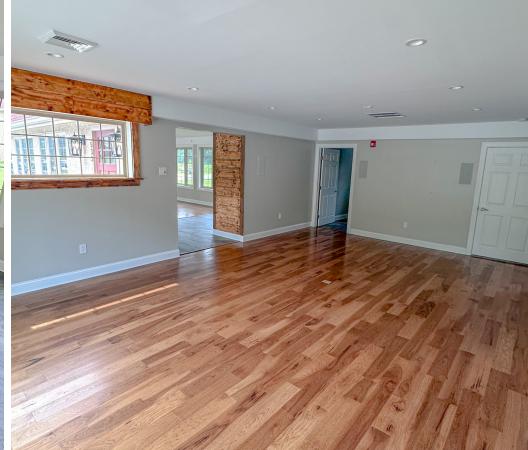

# PROPERTY HIGHLIGHTS

• SF: 1,400

• ADA: YES

• Sprinklered: YES

• Parking: 6.67 / 1000

• Power: 3 Phase

• Gas: Yes

• Township: West Whiteland