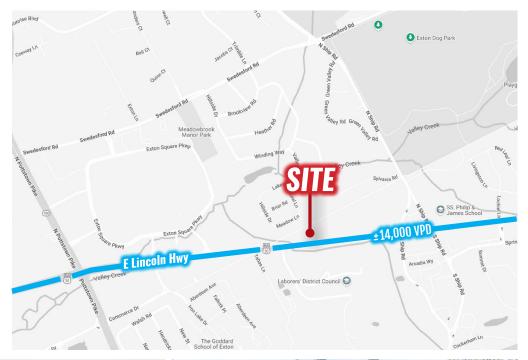

• Zoning:

O/R - Office Residential District

Sewer: Public

Water: Public

• Rent: \$2,500.00 plus utilities

| DEMOGRAPHICS | 3 MILE    | 5 MILE    | 7 MILE    |
|--------------|-----------|-----------|-----------|
| POPULATION   | 25,575    | 77,198    | 189,069   |
| EMPLOYEES    | 9,656     | 31,799    | 67,873    |
| AVERAGE HHI  | \$131,193 | \$134,711 | \$124,312 |
| HOUSEHOLDS   | 9,530     | 29,327    | 72,694    |

# ABOUT THE AREA

- 376 apartments
- 243 townhomes
- 146,673 square feet of commercial space including shops and restaurants
- 95,232 square feet of fitness and entertainment
- 48,095 square foot of office space
- 47,392 square feet for a new Main Line Health facility
- 6,440 square feet for a daycare