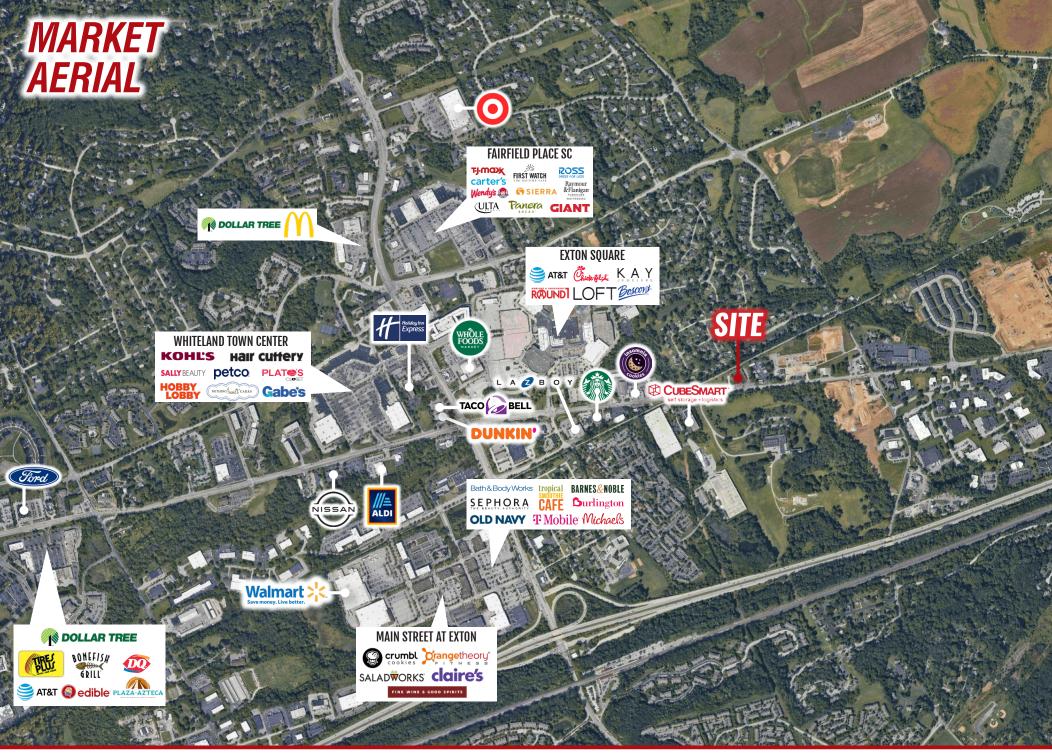

r: 3 Phase

• Gas: Yes

• Township: West Whiteland

• Zoning:

O/R - Office Residential District

Sewer: Public

Water: Public

• Rent: \$2,500.00 plus utilities

| DEMOGRAPHICS | 3 MILE    | 5 MILE    | 7 MILE    |
|--------------|-----------|-----------|-----------|
| POPULATION   | 25,575    | 77,198    | 189,069   |
| EMPLOYEES    | 9,656     | 31,799    | 67,873    |
| AVERAGE HHI  | \$131,193 | \$134,711 | \$124,312 |
| HOUSEHOLDS   | 9,530     | 29,327    | 72,694    |







# ABOUT THE AREA

- 376 apartments
- 243 townhomes
- 146,673 square feet of commercial space including shops and restaurants
- 95,232 square feet of fitness and entertainment
- 48,095 square foot of office space
- 47,392 square feet for a new Main Line Health facility
- 6,440 square feet for a daycare

















## **OUR LOCATIONS:**

#### **YORK OFFICE:**

3528 Concord Rd. York, PA 17402

#### **EXTON OFFICE:**

1 E. Uwchlan Ave. Suite 409, Exton, PA 19341

#### **WEST CHESTER OFFICE:**

107 E Chestnut St, Suite 1 West Chester, PA 19380

#### LANCASTER OFFICE:

150 Farmington Lane, Suite 201 Lancaster, PA 17601

#### **STATE COLLEGE OFFICE:**

330 Innovation Blvd, Suite 205 State College, PA 16803

#### **NEW JERSEY OFFICE:**

236 E. Route 38, Suite 130 Moorestown, NJ 08057



## **LISTING AGENTS:**



#### Tommy Ciccarone Jr Tommy@bennettwilliams.com



#### **Robert Gambone**

RGambone@bennettwilliams.com

# LANDLORD REPRESENTATION

## TENANT REPRESENTATION

## INVESTMENT SALES

PROPERTY MANAGEMENT



Since its founding in 1956, Bennett Williams Commercial, Inc. has offered full Commerc