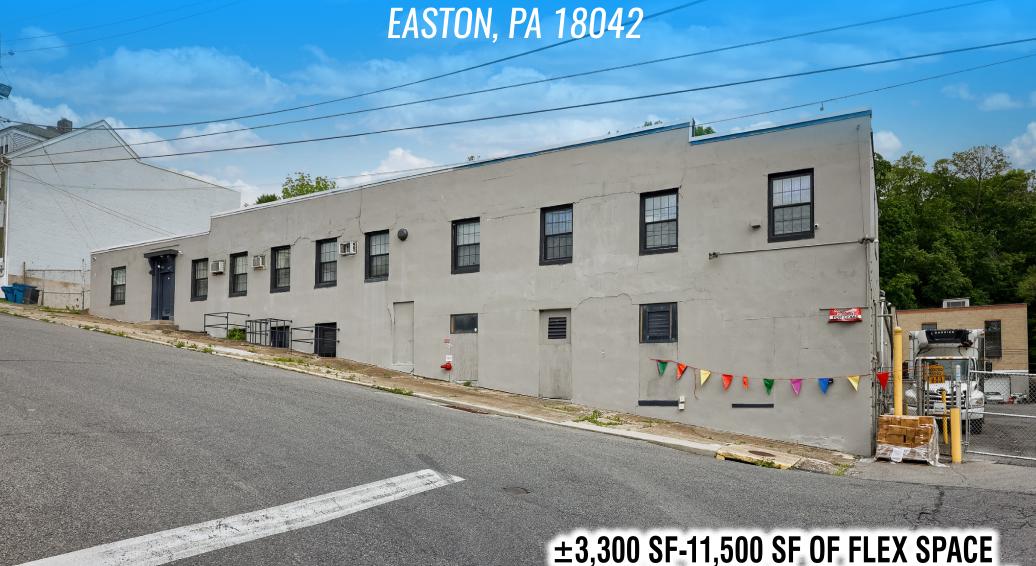

# 653 BUSHKILL ST

+ 1,600 SF OF OFFICE SPACE FOR LEASE

## **PROPERTY OVERVIEW**

Exciting Opportunity at 653 Bushkill Street!

Discover a range of industrial/flex and office spaces at 653 Bushkill Street, offering between 1,600 SF to 11,500 SF. This versatile location caters to various business needs, allowing owners to occupy the entire space available or select specific areas. With a rear garage entry for industrial access and sidewalk door entry to the second-floor offices spanning approximately 1,600 sqft, convenience is paramount.

Strategically situated near the Lehigh Valley Thruway and Rt 22, this site facilitates seamless travel and distribution across the Lehigh Valley region. Parking options include rear spaces, sidewalk spots, and a dedicated parking lot nearby, ensuring accessibility for occupants. Ideal for small-scale enterprises or larger operations in auto detailing, repairs, maintenance, and beyond, this space offers a prime opportunity for business growth and expansion.