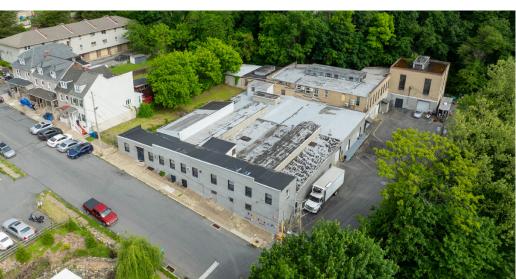

## **PROPERTY OVERVIEW**

Exciting Opportunity at 653 Bushkill Street!

Discover a range of industrial/flex and office spaces at 653 Bushkill Street, offering between 1,600 SF to 11,500 SF. This versatile location caters to various business needs, allowing owners to occupy the entire space available or select specific areas. With a rear garage entry for industrial access and sidewalk door entry to the second-floor offices spanning approximately 1,600 sqft, convenience is paramount.

Strategically situated near the Lehigh Valley Thruway and Rt 22, this site facilitates seamless travel and distribution across the Lehigh Valley region. Parking options include rear spaces, sidewalk spots, and a dedicated parking lot nearby, ensuring accessibility for occupants. Ideal for small-scale enterprises or larger operations in auto detailing, repairs, maintenance, and beyond, this space offers a prime opportunity for business growth and expansion.