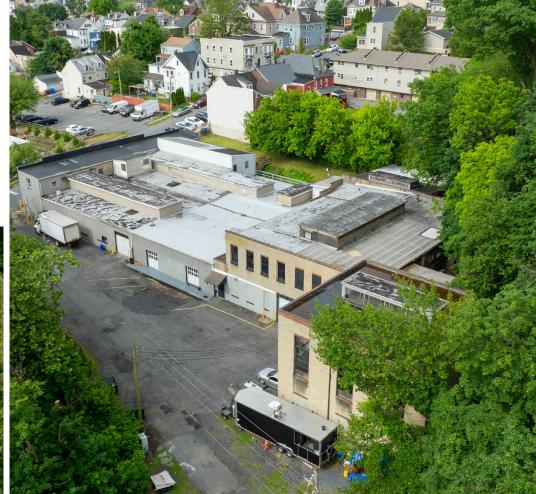

## **PROPERTY OVERVIEW**

Exciting Opportunity at 653 Bushkill Street!

Discover a range of industrial/flex and office spaces at 653 Bushkill Street, offering between 1,600 SF to 11,500 SF. This versatile location caters to various business needs, allowing owners to occupy the entire space available or select specific areas. With a rear garage entry for industrial access and sidewalk door entry to the second-floor offices spanning approximately 1,600 sqft, convenience is paramount.

Strategically situated near the Lehigh Valley Thruway and Rt 22, this site facilitates seamless travel and distribution across the Lehigh Valley region. Parking options include rear spaces, sidewalk spots, and a dedicated parking lot nearby, ensuring accessibility for occupants. Ideal for small-scale enterprises or larger operations in auto detailing, repairs, maintenance, and beyond, this space offers a prime opportunity for business growth and expansion.