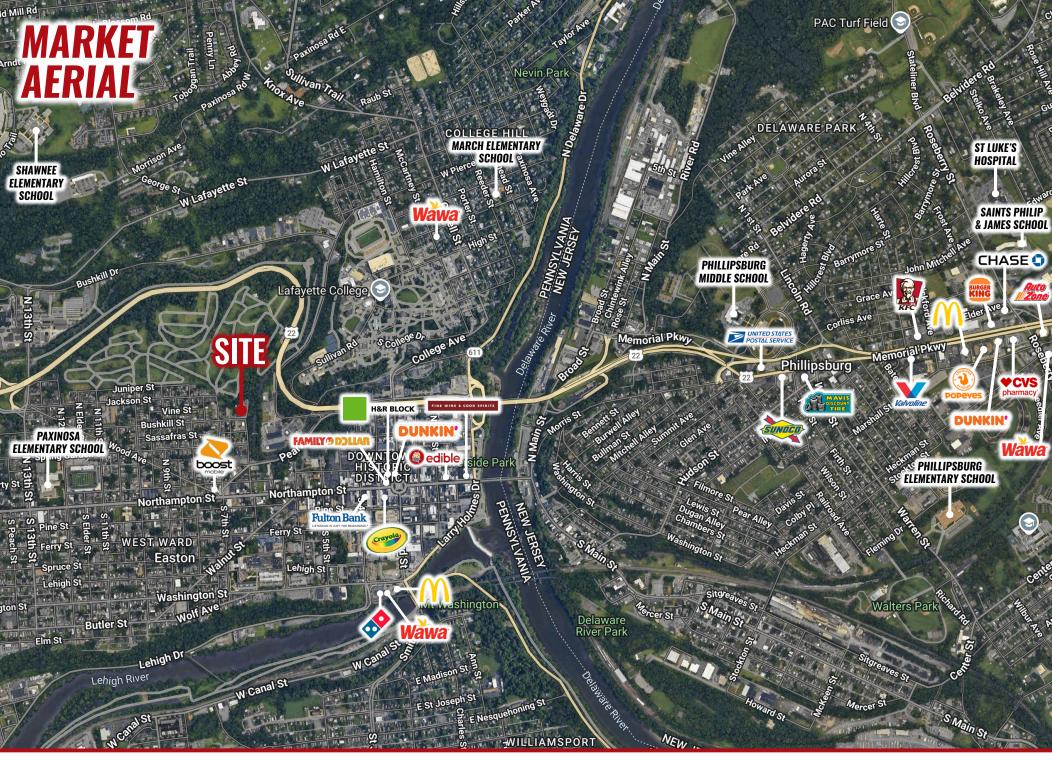

Strategically situated near the Lehigh Valley Thruway and Rt 22, this site facilitates seamless travel and distribution across the Lehigh Valley region. Parking options include rear spaces, sidewalk spots, and a dedicated parking lot nearby, ensuring accessibility for occupants. Ideal for small-scale enterprises or larger operations in auto detailing, repairs, maintenance, and beyond, this space offers a prime opportunity for business growth and expansion.

| DEMOGRAPHICS | 3 MILE    | 5 MILE    | 7 MILE    |
|--------------|-----------|-----------|-----------|
| POPULATION   | 92,788    | 126,421   | 173,358   |
| EMPLOYEES    | 25,135    | 45,312    | 56,343    |
| AVERAGE HHI  | \$110,670 | \$119,352 | \$124,554 |
| HOUSEHOLDS   | 35,580    | 48,957    | 66,834    |