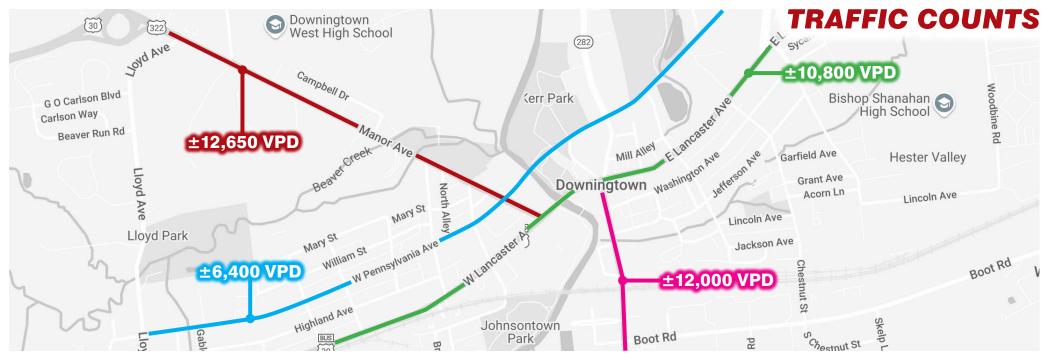

# TRADE AREA

Downingtown is a Borough in Chester County, Pennsylvania, 33 miles west of Philadelphia. Originally one of the last mills on the edge of the unsettled western frontier, Downingtown is rich in historical significance. The East Lancaster Historic District was placed on the national Register of Historic Places in 1979 and there are 20 historic structures cited within the district. Today the Borough of Downingtown is one of the most desirable places to live with a dense suburban feel and highly rated public schools.