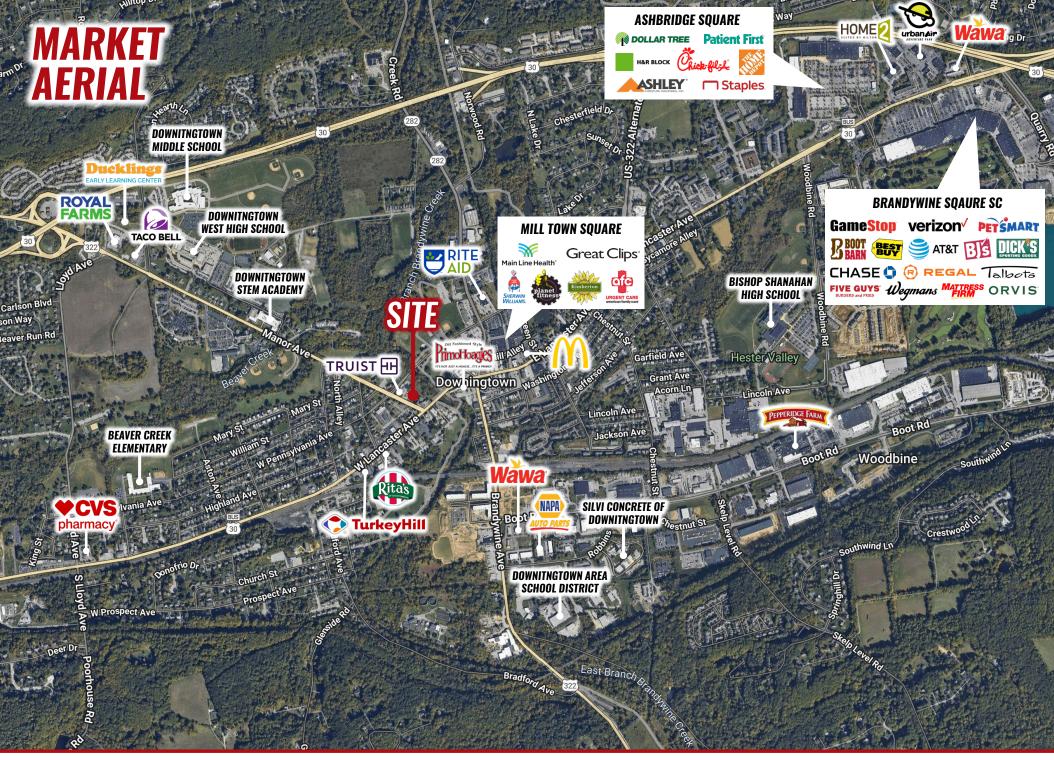

# TRADE AREA

Downingtown is a Borough in Chester County, Pennsylvania, 33 miles west of Philadelphia. Originally one of the last mills on the edge of the unsettled western frontier, Downingtown is rich in historical significance. The East Lancaster Historic District was placed on the national Register of Historic Places in 1979 and there are 20 historic structures cited within the district. Today the Borough of Downingtown is one of the most desirable places to live with a dense suburban feel and highly rated public schools.