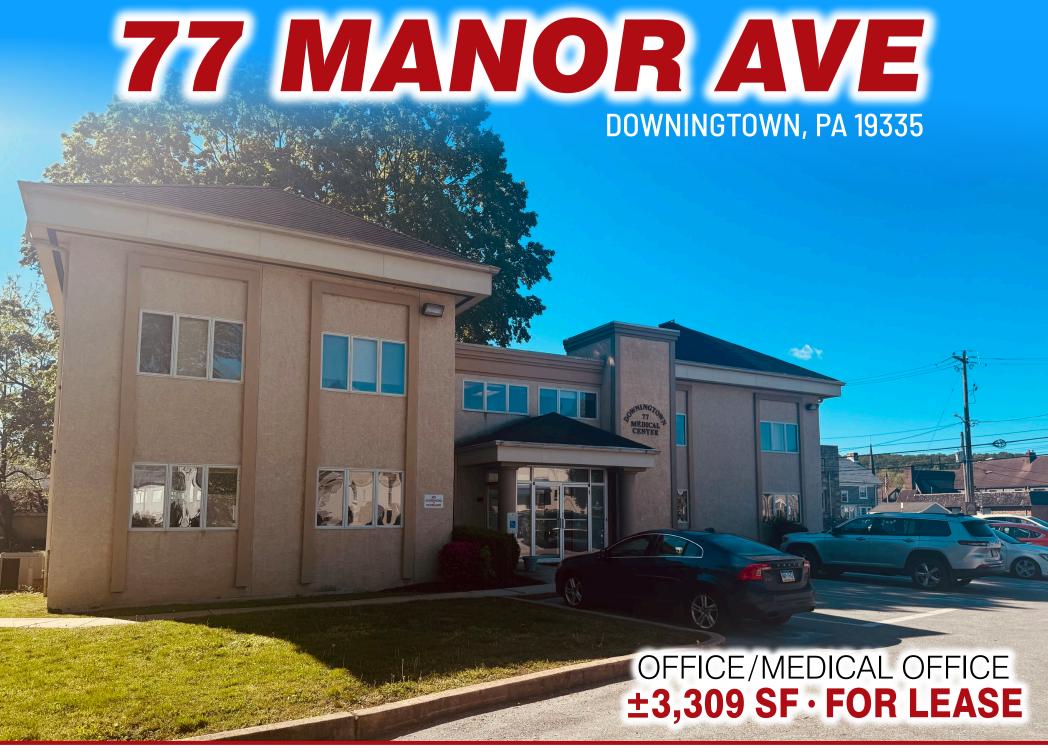

## **PROPERTY HIGHLIGHTS**

• SF: 3,309 +/-

• ADA: YES

• Sprinklered: NO

• Elevator: YES

• Parking: 6.67 / 1000

• Basement: YES

 Township: Borough of Downingtown

• Zoning: C1 General Commercial

• Power: 3 Phase

• Gas: Yes

• Sewer: Public

• Water: Public

| DEMOGRAPHICS | 3 MILE    | 5 MILE    | 7 MILE    |
|--------------|-----------|-----------|-----------|
| POPULATION   | 37,713    | 95,293    | 185,707   |
| EMPLOYEES    | 15,369    | 43,921    | 82,607    |
| AVERAGE HHI  | \$163,519 | \$175,904 | \$171,615 |
| HOUSEHOLDS   | 14,726    | 36,792    | 69,749    |