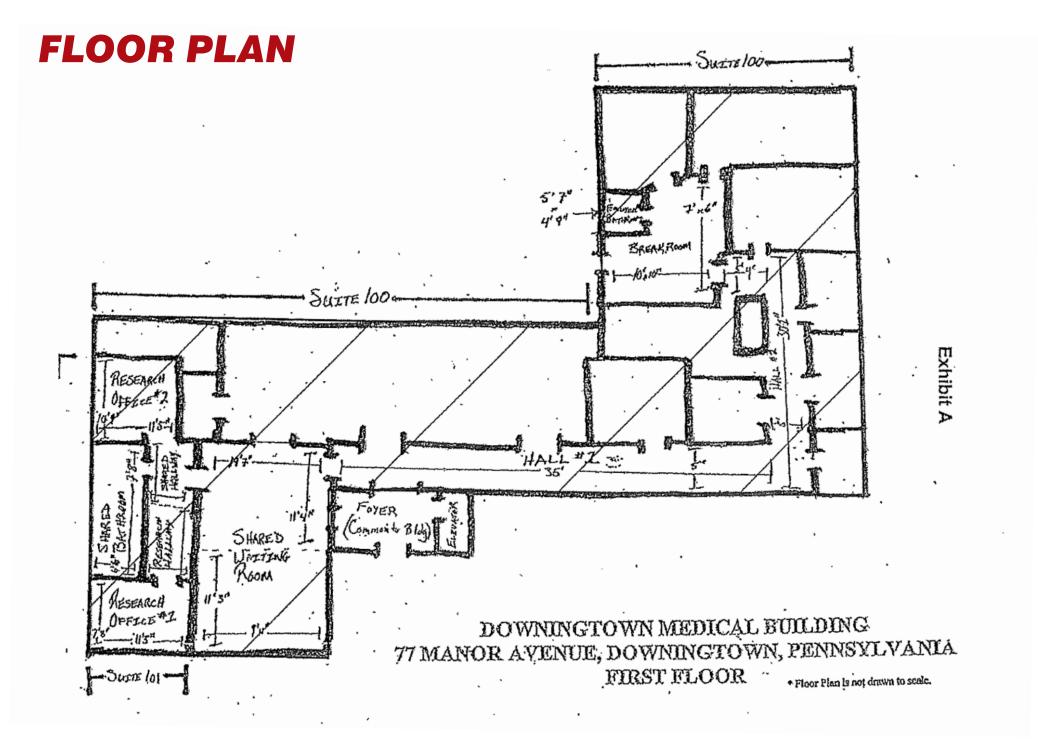

## **PROPERTY HIGHLIGHTS**

• SF: 3,309 +/-

• ADA: YES

• Sprinklered: NO

• Elevator: YES

• Parking: 6.67 / 1000

• Basement: YES

 Township: Borough of Downingtown