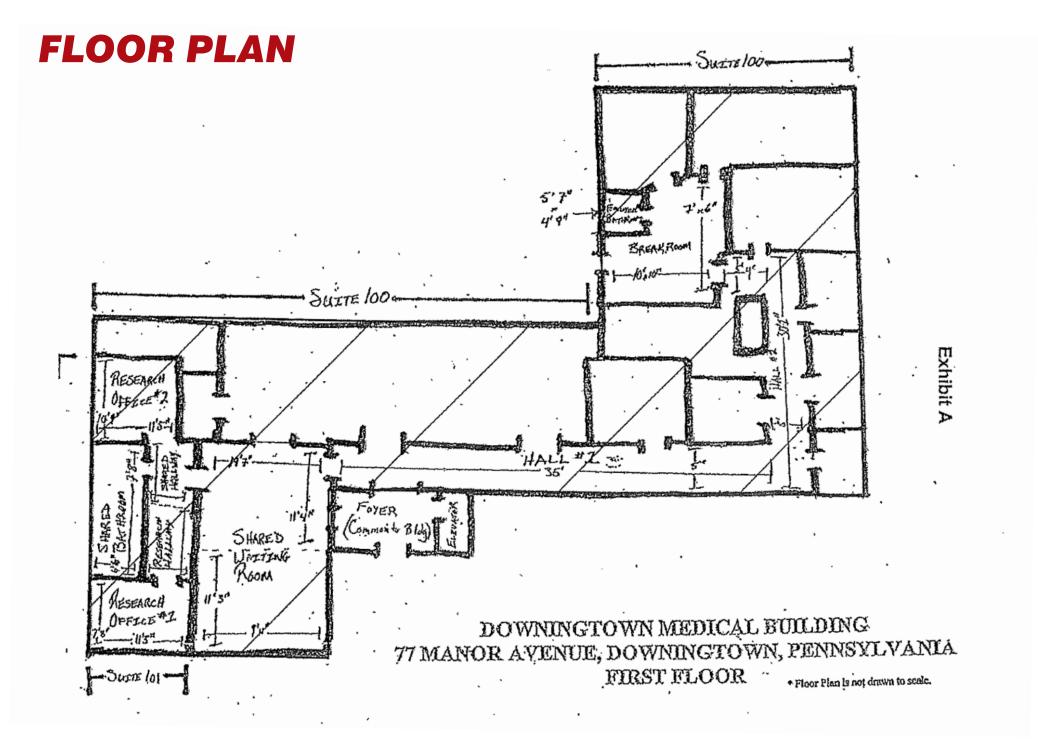

# **PROPERTY HIGHLIGHTS**

• SF: 3,309 +/-

• ADA: YES

• Sprinklered: NO

• Elevator: YES

• Parking: 6.67 / 1000

• Basement: YES

 Township: Borough of Downingtown