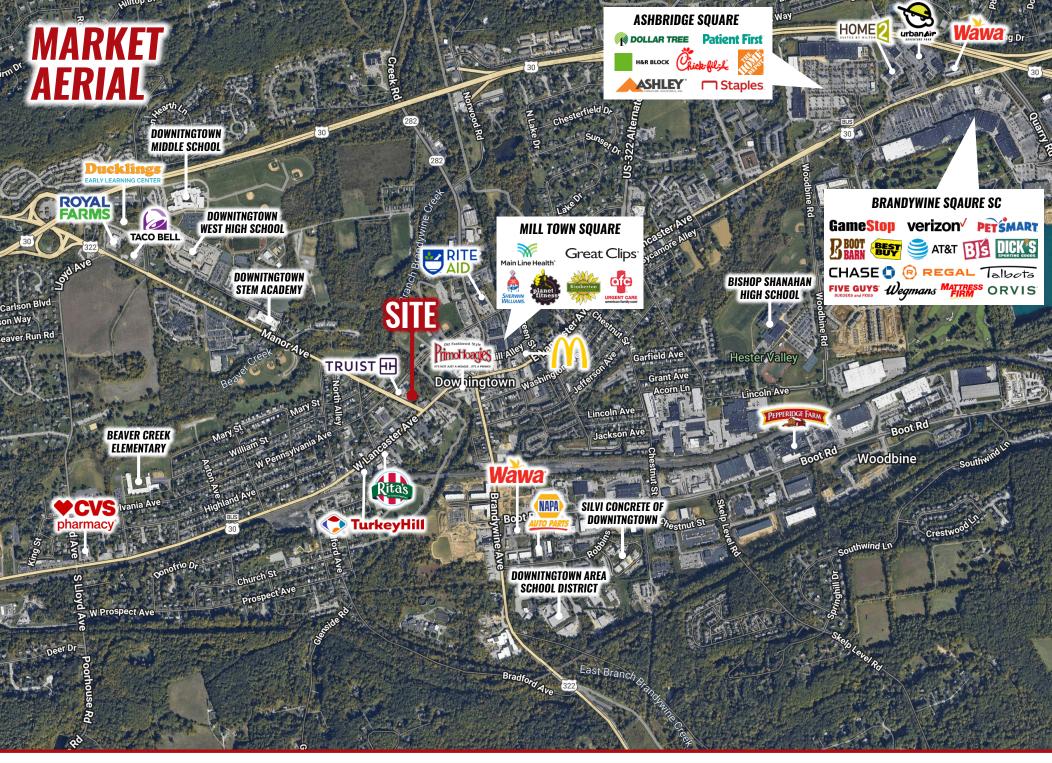

# TRADE AREA

Downingtown is a Borough in Chester County, Pennsylvania, 33 miles west of Philadelphia. Originally one of the last mills on the edge of the unsettled western frontier, Downingtown is rich in historical significance. The East Lancaster Historic District was placed on the national Register of Historic Places in 1979 and there are 20 historic structures cited within the district. Today the Borough of Downingtown is one of the most desirable places to live with a dense suburban feel and highly rated public schools.