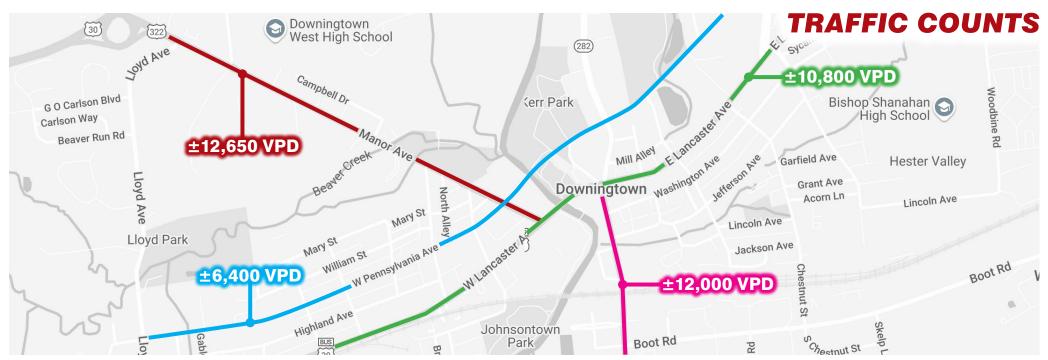

# TRADE AREA

Downingtown is a Borough in Chester County, Pennsylvania, 33 miles west of Philadelphia. Originally one of the last mills on the edge of the unsettled western frontier, Downingtown is rich in historical significance. The East Lancaster Historic District was placed on the national Register of Historic Places in 1979 and there are 20 historic structures cited within the district. Today the Borough of Downingtown is one of the most desirable places to live with a dense suburban feel and highly rated public schools.