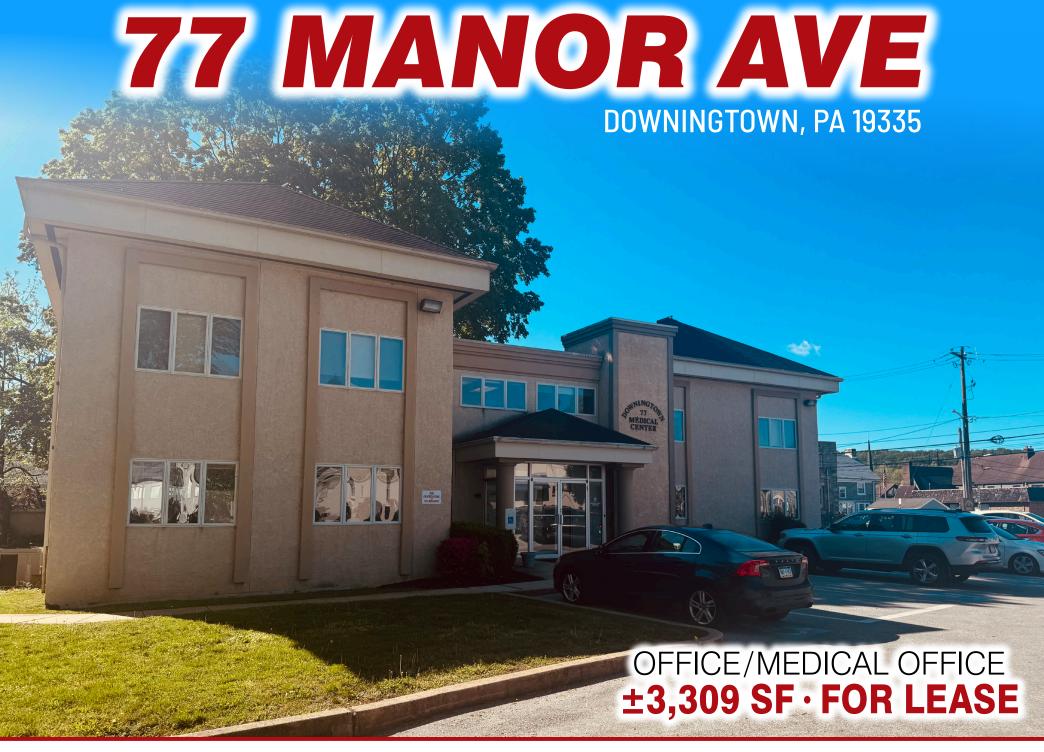

# **PROPERTY HIGHLIGHTS**

• SF: 3,309 +/-

• ADA: YES

• Sprinklered: NO

• Elevator: YES

• Parking: 6.67 / 1000

• Basement: YES

 Township: Borough of Downingtown

• Zoning: C1 General Commercial

• Power: 3 Phase

• Gas: Yes

• Sewer: Public

• Water: Public

| DEMOGRAPHICS | 3 MILE    | 5 MILE    | 7 MILE    |
|--------------|-----------|-----------|-----------|
| POPULATION   | 37,713    | 95,293    | 185,707   |
| EMPLOYEES    | 15,369    | 43,921    | 82,607    |
| AVERAGE HHI  | \$163,519 | \$175,904 | \$171,615 |
| HOUSEHOLDS   | 14,726    | 36,792    | 69,749    |