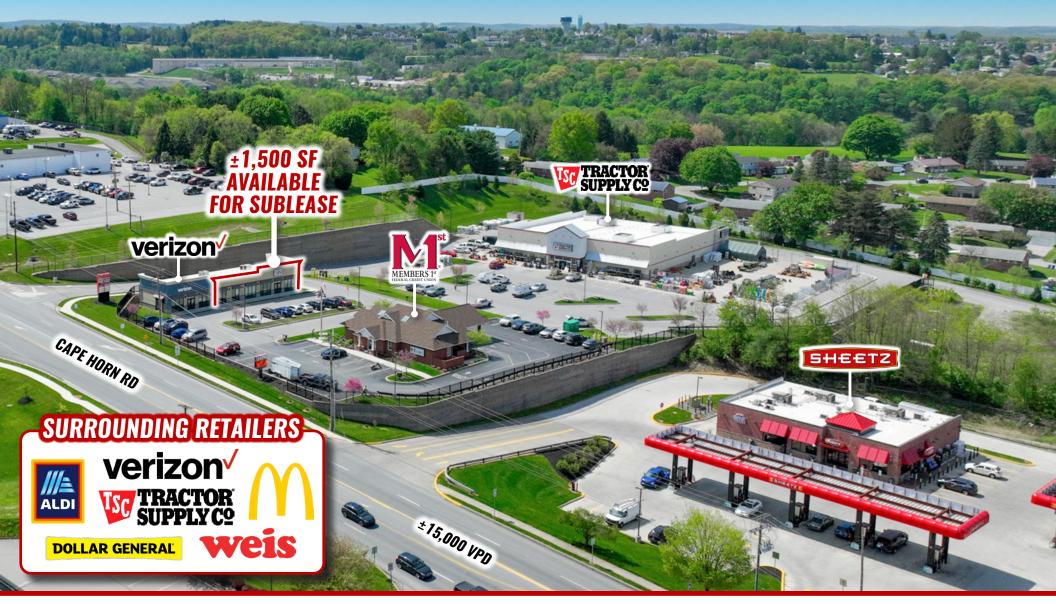

# CAPE HORN CROSSING

3212 CAPE HORN RD UNIT 2 | RED LION, PA | 17356

# **PROPERTY OVERVIEW**

Cape Horn Crossings is a retail development anchored by Tractor Supply and located in the heart of the market's retail corridor. Ideally located off 24, the site is easily accessible with multiple points of access from Cape Horn Road and Lombard Road. Benefits to this location include high visibility, excellent exposure to the market, ample parking, and pylon signage.

TRAFFIC COUNTS: CAPE HORN RD: (±15,000 VPD)