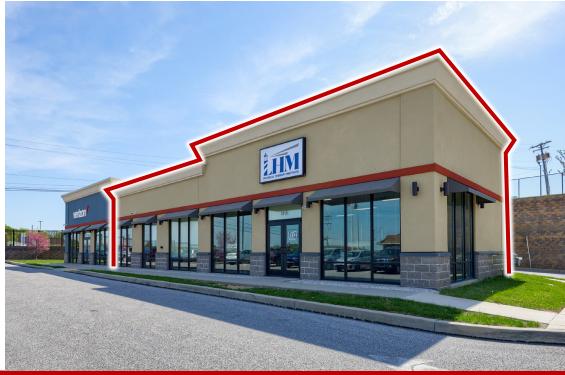

# **PROPERTY OVERVIEW**

Cape Horn Crossings is a retail development anchored by Tractor Supply and located in the heart of the market's retail corridor. Ideally located off 24, the site is easily accessible with multiple points of access from Cape Horn Road and Lombard Road. Benefits to this location include high visibility, excellent exposure to the market, ample parking, and pylon signage.