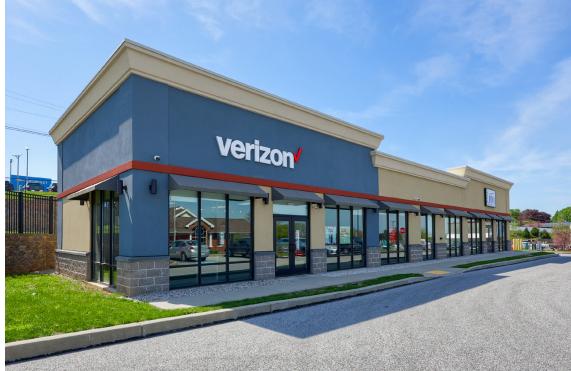

# **PROPERTY OVERVIEW**

Cape Horn Crossings is a retail development anchored by Tractor Supply and located in the heart of the market's retail corridor. Ideally located off 24, the site is easily accessible with multiple points of access from Cape Horn Road and Lombard Road. Benefits to this location include high visibility, excellent exposure to the market, ample parking, and pylon signage.