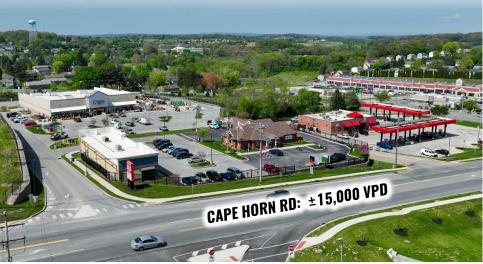

# CAPE HORN CROSSING

3212 CAPE HORN RD UNIT 2 | RED LION, PA | 17356







# **PROPERTY OVERVIEW**

Cape Horn Crossings is a retail development anchored by Tractor Supply and located in the heart of the market's retail corridor. Ideally located off 24, the site is easily accessible with multiple points of access from Cape Horn Road and Lombard Road. Benefits to this location include high visibility, excellent exposure to the market, ample parking, and pylon signage.



| DEMOGRAPHICS | 3 MILE    | 5 MILE    | 7 MILE    |
|--------------|-----------|-----------|-----------|
| POPULATION   | 43,650    | 84,984    | 166,987   |
| EMPLOYEES    | 7,851     | 24,045    | 64,794    |
| AVERAGE HHI  | \$104,715 | \$108,660 | \$101,158 |
| HOUSEHOLDS   | 17,507    | 34,330    | 64,933    |

TRAFFIC COUNTS: CAPE HORN RD: (±15,000 VPD)

























# OUR LOCATIONS:

#### YORK OFFICE:

3528 Concord Rd. York, PA 17402

#### **EXTON OFFICE:**

1 E. Uwchlan Ave. Suite 409, Exton, PA 19341

## **WEST CHESTER OFFICE:**

107 E Chestnut St, Suite 1 West Chester, PA 19380

#### LANCASTER OFFICE:

150 Farmington Lane, Suite 201 Lancaster, PA 17601

#### STATE COLLEGE OFFICE:

330 Innovation Blvd, Suite 205 State College, PA 16803

#### **NEW JERSEY OFFICE:**

2