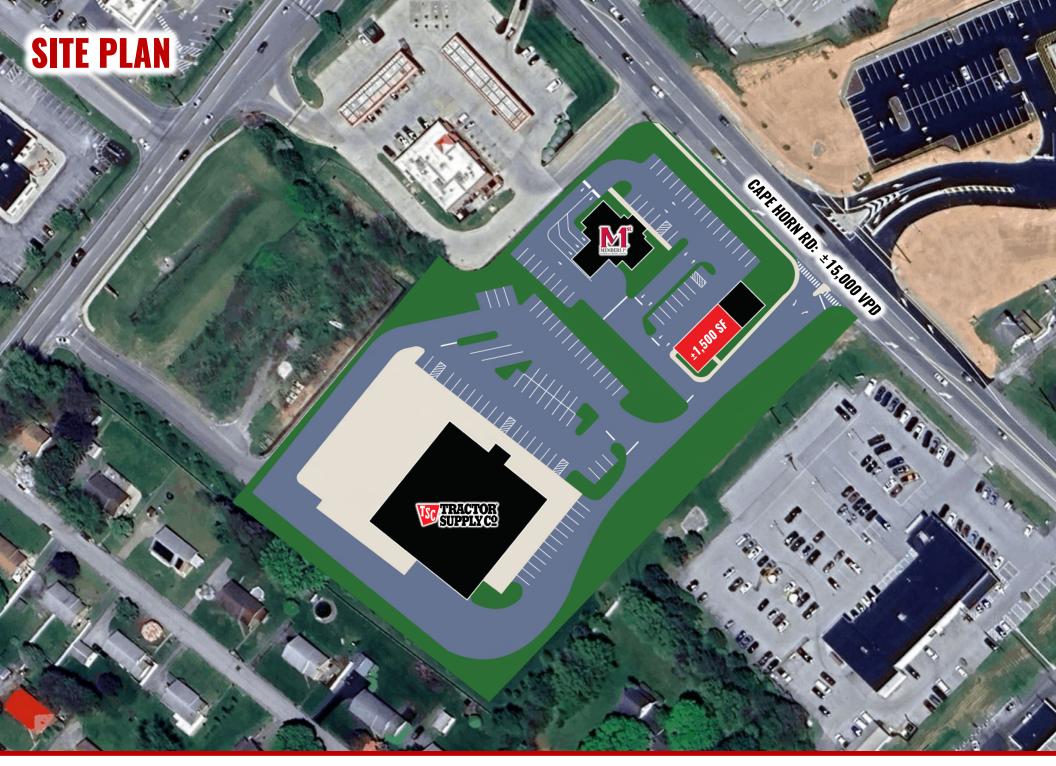

# **PROPERTY OVERVIEW**

Cape Horn Crossings is a retail development anchored by Tractor Supply and located in the heart of the market's retail corridor. Ideally located off 24, the site is easily accessible with multiple points of access from Cape Horn Road and Lombard Road. Benefits to this location include high visibility, excellent exposure to the market, ample parking, and pylon signage.

TRAFFIC COUNTS: CAPE HORN RD: (±15,000 VPD)