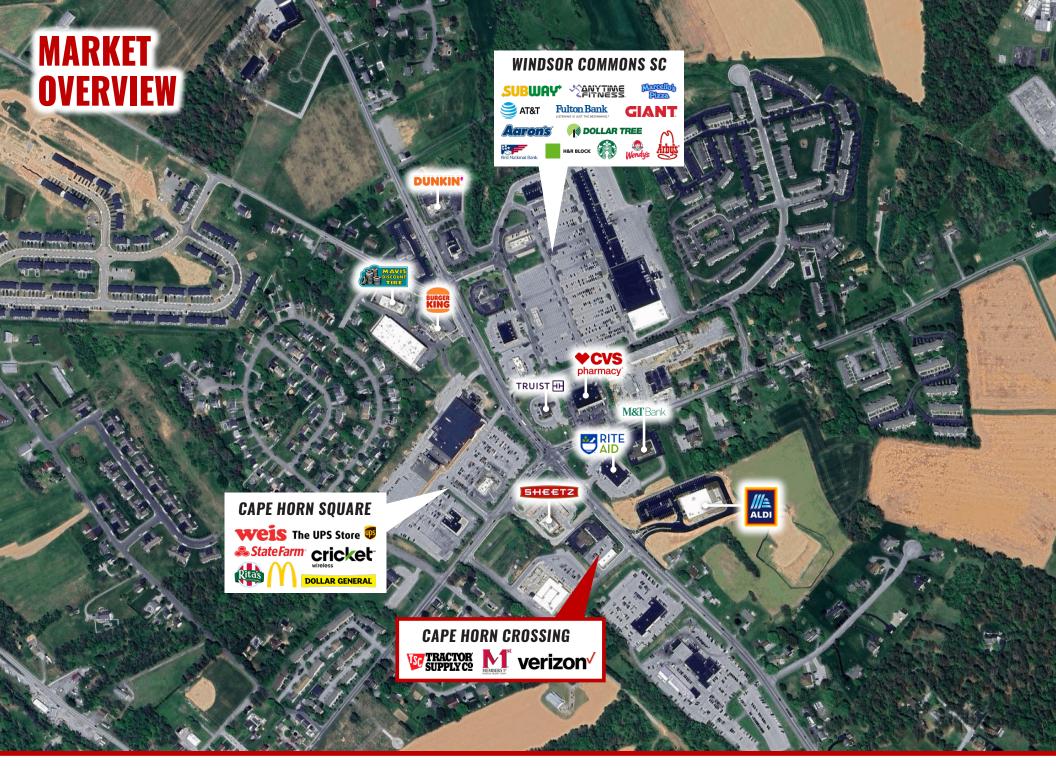

# **PROPERTY OVERVIEW**

Cape Horn Crossings is a retail development anchored by Tractor Supply and located in the heart of the market's retail corridor. Ideally located off 24, the site is easily accessible with multiple points of access from Cape Horn Road and Lombard Road. Benefits to this location include high visibility, excellent exposure to the market, ample parking, and pylon signage.