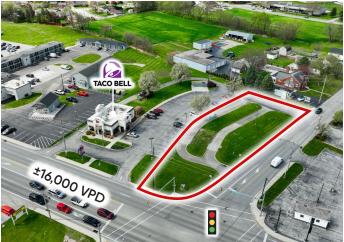

## PROPERTY OVERVIEW

Located in the heart of the Hanover retail market, 1090 Carlisle St. (±16,000 VPD) offers a unique opportunity for any user looking to ground lease space in the growing Hanover market. The property is idealy located for a multitude of users, including but not limited to coffee, oil change, medical, quick-service and more. Some of the nearby national retailers include Walmart, Target, AutoZone, Taco Bell, Weis, and more. Contact our team today with any questions!