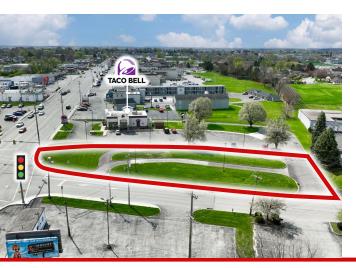

## PROPERTY OVERVIEW

Located in the heart of the Hanover retail market, 1090 Carlisle St. (±16,000 VPD) offers a unique opportunity for any user looking to ground lease space in the growing Hanover market. The property is idealy located for a multitude of users, including but not limited to coffee, oil change, medical, quick-service and more. Some of the nearby national retailers include Walmart, Target, AutoZone, Taco Bell, Weis, and more. Contact our team today with any questions!