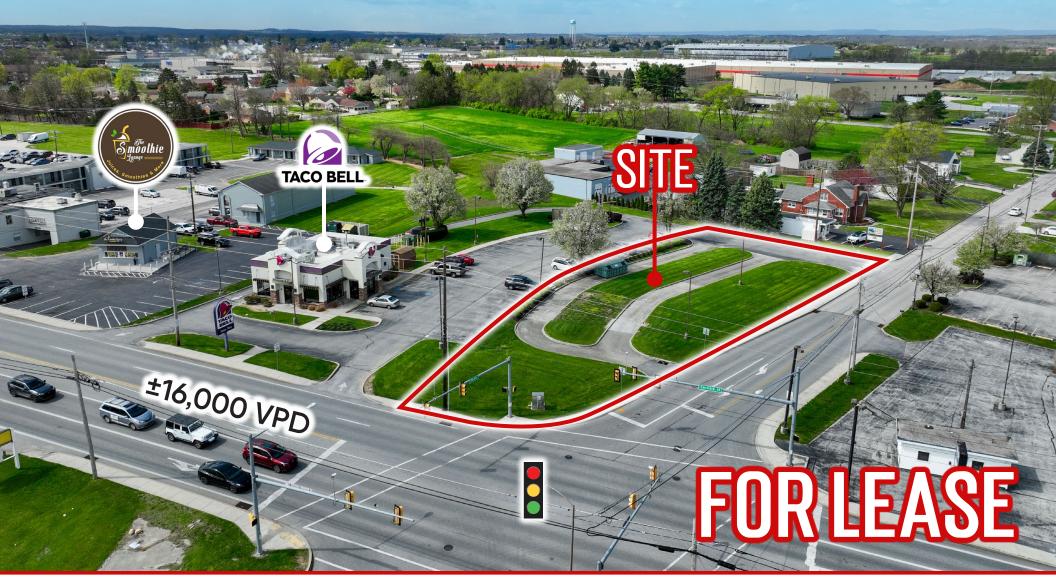

# 1090 CARLISLE STREET

HANOVER, PA • 17331

## PROPERTY OVERVIEW

Located in the heart of the Hanover retail market, 1090 Carlisle St. (±16,000 VPD) offers a unique opportunity for any user looking to ground lease space in the growing Hanover market. The property is idealy located for a multitude of users, including but not limited to coffee, oil change, medical, quick-service and more. Some of the nearby national retailers include Walmart, Target, AutoZone, Taco Bell, Weis, and more. Contact our team today with any questions!