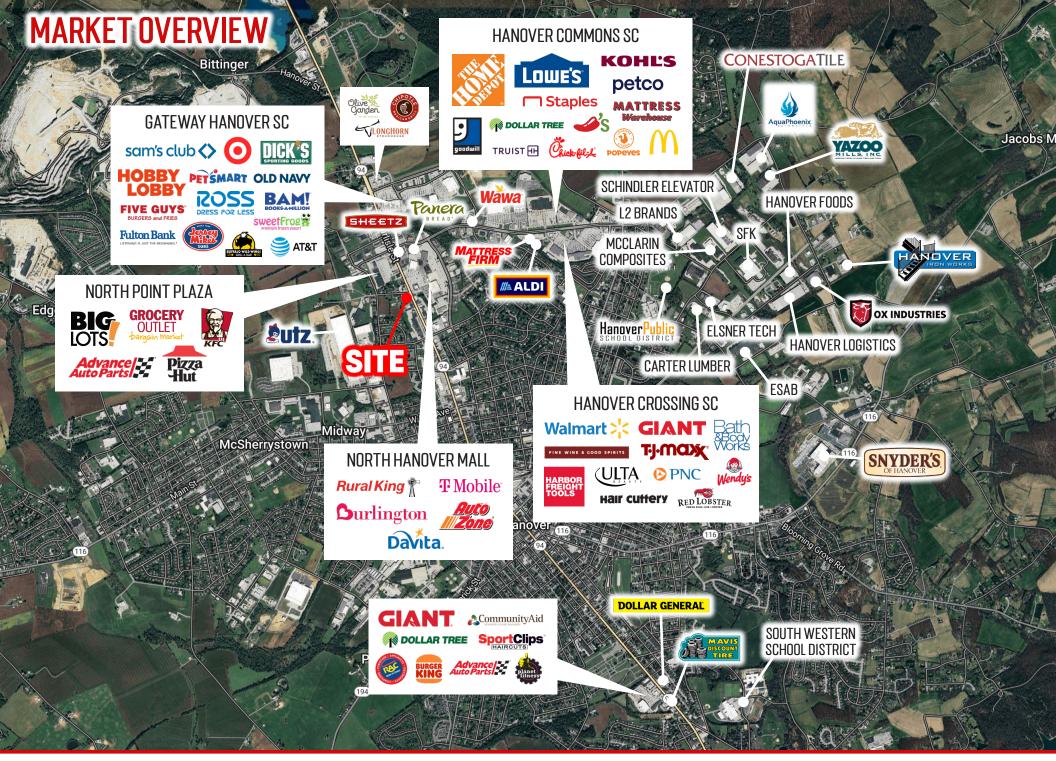

## PROPERTY OVERVIEW

Located in the heart of the Hanover retail market, 1090 Carlisle St. (±16,000 VPD) offers a unique opportunity for any user looking to ground lease space in the growing Hanover market. The property is idealy located for a multitude of users, including but not limited to coffee, oil change, medical, quick-service and more. Some of the nearby national retailers include Walmart, Target, AutoZone, Taco Bell, Weis, and more. Contact our team today with any questions!