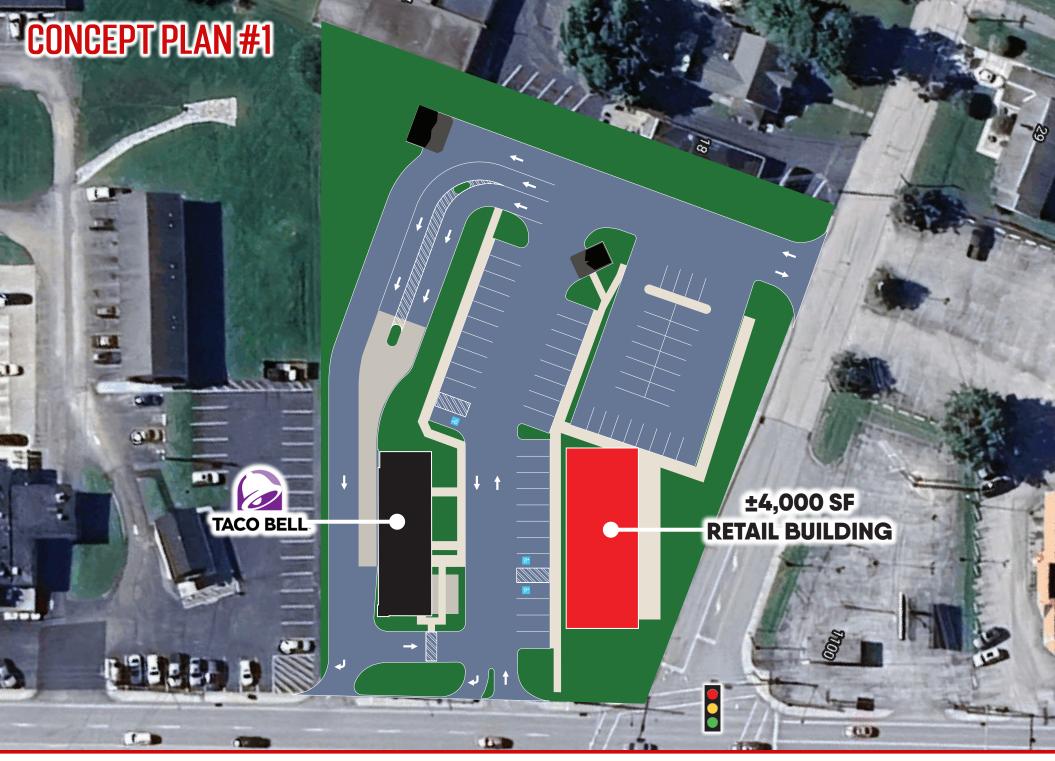

## PROPERTY OVERVIEW

Located in the heart of the Hanover retail market, 1090 Carlisle St. (±16,000 VPD) offers a unique opportunity for any user looking to ground lease space in the growing Hanover market. The property is idealy located for a multitude of users, including but not limited to coffee, oil change, medical, quick-service and more. Some of the nearby national retailers include Walmart, Target, AutoZone, Taco Bell, Weis, and more. Contact our team today with any questions!