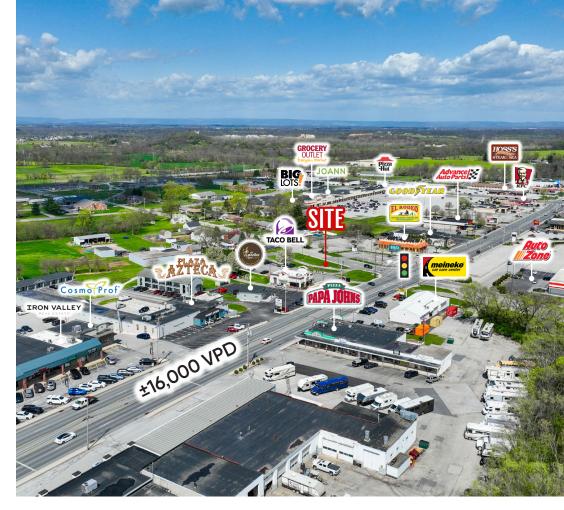

## PROPERTY OVERVIEW

Located in the heart of the Hanover retail market, 1090 Carlisle St. (±16,000 VPD) offers a unique opportunity for any user looking to ground lease space in the growing Hanover market. The property is idealy located for a multitude of users, including but not limited to coffee, oil change, medical, quick-service and more. Some of the nearby national retailers include Walmart, Target, AutoZone, Taco Bell, Weis, and more. Contact our team today with any questions!