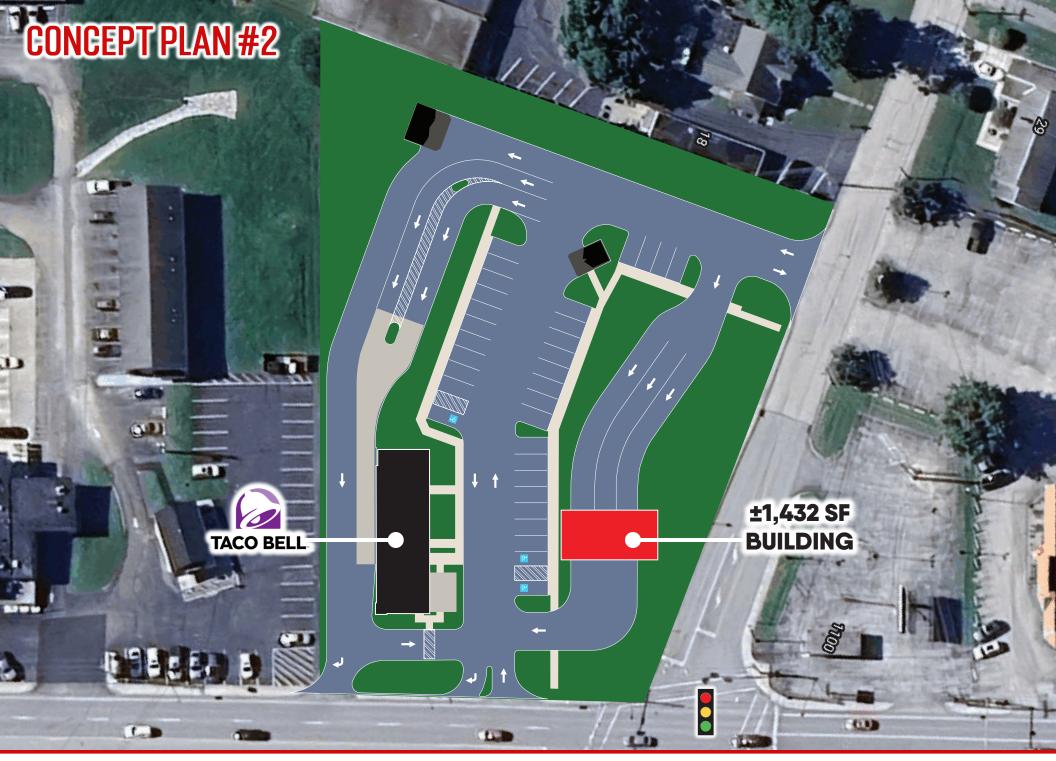

## PROPERTY OVERVIEW

Located in the heart of the Hanover retail market, 1090 Carlisle St. (±16,000 VPD) offers a unique opportunity for any user looking to ground lease space in the growing Hanover market. The property is idealy located for a multitude of users, including but not limited to coffee, oil change, medical, quick-service and more. Some of the nearby national retailers include Walmart, Target, AutoZone, Taco Bell, Weis, and more. Contact our team today with any questions!