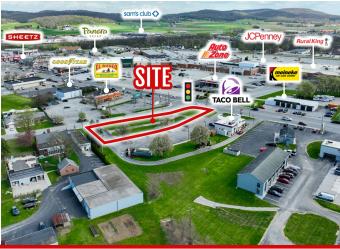

## PROPERTY OVERVIEW

Located in the heart of the Hanover retail market, 1090 Carlisle St. (±16,000 VPD) offers a unique opportunity for any user looking to ground lease space in the growing Hanover market. The property is idealy located for a multitude of users, including but not limited to coffee, oil change, medical, quick-service and more. Some of the nearby national retailers include Walmart, Target, AutoZone, Taco Bell, Weis, and more. Contact our team today with any questions!