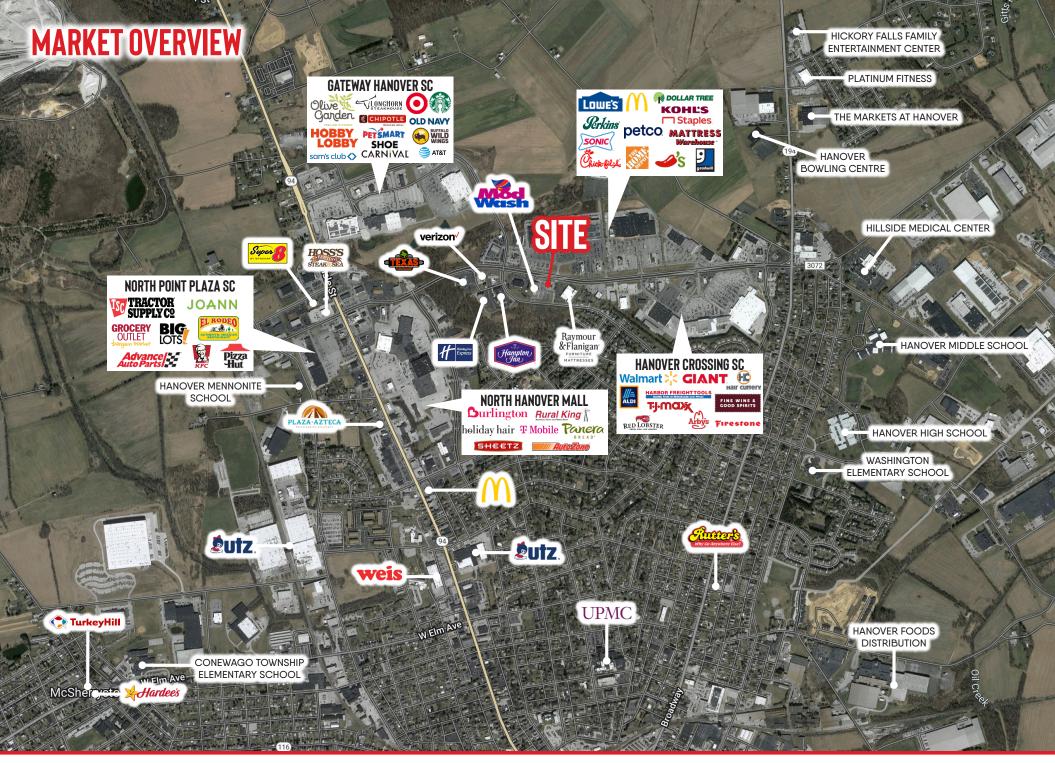

## PROPERTY OVERVIEW

Located in the heart of Hanover, PA, on Eisenhower Drive (23,000 VPD), this spacious 2,700 SF commercial property was formerly home to Traditions Bank and offers a prime leasing opportunity for a variety of businesses. Situated in a high-traffic area, this property provides excellent visibility and easy access, making it a perfect location for retail, office, or financial services. Some nearby retailers include Texas Roadhouse, ModWash, Chick-Fil-A, Chili's, Home Depot, Lowe's, and Giant, just to name a few.