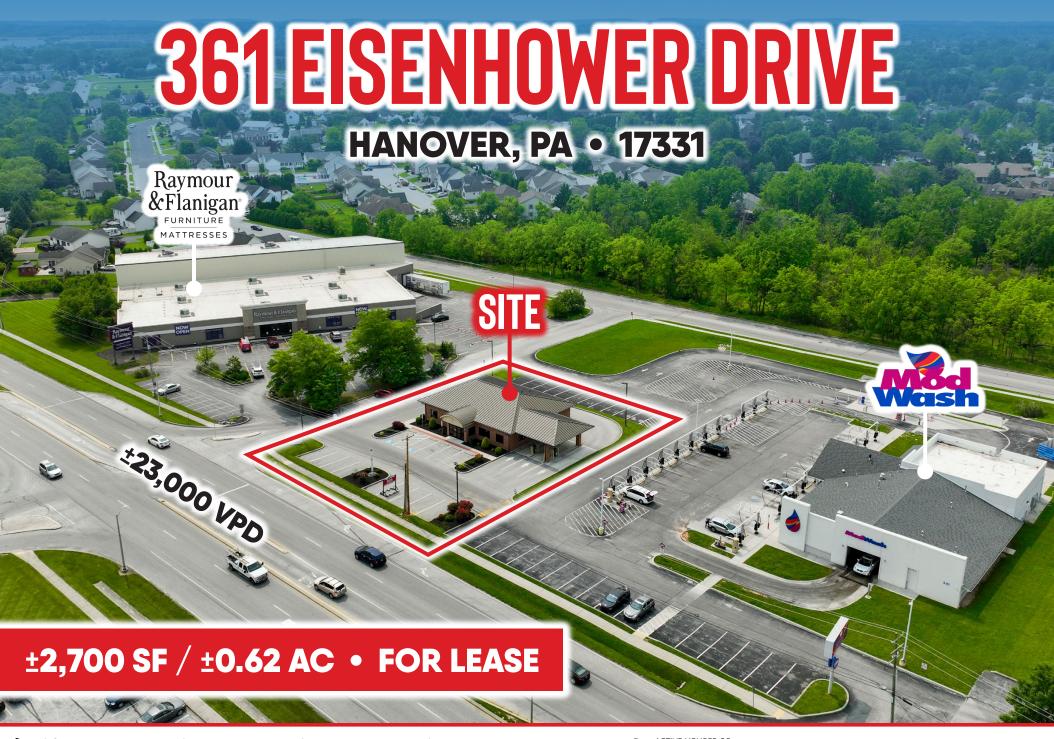

## PROPERTY OVERVIEW

Located in the heart of Hanover, PA, on Eisenhower Drive (23,000 VPD), this spacious 2,700 SF commercial property was formerly home to Traditions Bank and offers a prime leasing opportunity for a variety of businesses. Situated in a high-traffic area, this property provides excellent visibility and easy access, making it a perfect location for retail, office, or financial services. Some nearby retailers include Texas Roadhouse, ModWash, Chick-Fil-A, Chili's, Home Depot, Lowe's, and Giant, just to name a few.