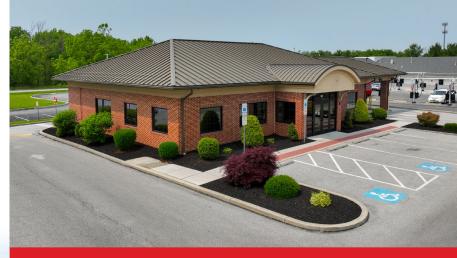

## PROPERTY OVERVIEW

Located in the heart of Hanover, PA, on Eisenhower Drive (23,000 VPD), this spacious 2,700 SF commercial property was formerly home to Traditions Bank and offers a prime leasing opportunity for a variety of businesses. Situated in a high-traffic area, this property provides excellent visibility and easy access, making it a perfect location for retail, office, or financial services. Some nearby retailers include Texas Roadhouse, ModWash, Chick-Fil-A, Chili's, Home Depot, Lowe's, and Giant, just to name a few.