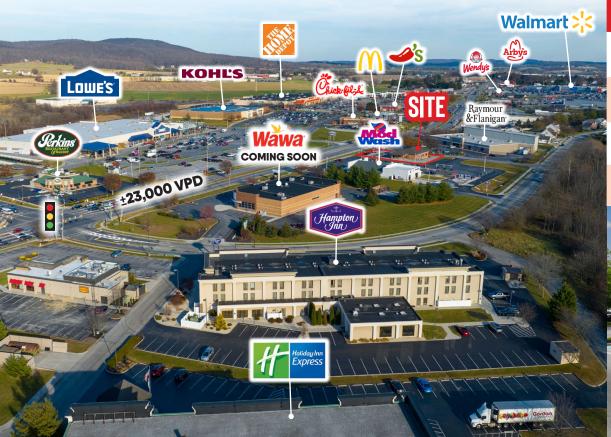

## PROPERTY OVERVIEW

Located in the heart of Hanover, PA, on Eisenhower Drive (23,000 VPD), this spacious 2,700 SF commercial property was formerly home to Traditions Bank and offers a prime leasing opportunity for a variety of businesses. Situated in a high-traffic area, this property provides excellent visibility and easy access, making it a perfect location for retail, office, or financial services. Some nearby retailers include Texas Roadhouse, ModWash, Chick-Fil-A, Chili's, Home Depot, Lowe's, and Giant, just to name a few.