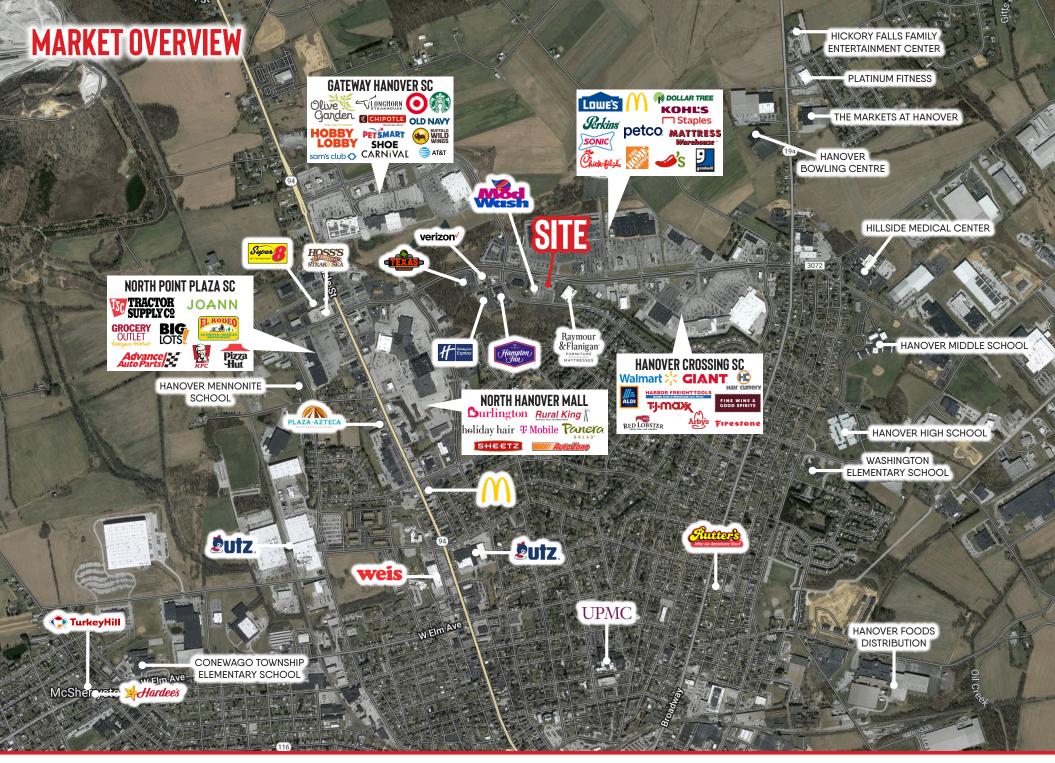

## **PROPERTY OVERVIEW**

Located in the heart of Hanover, PA, on Eisenhower Drive (23,000 VPD), this spacious 2,700 SF commercial property was formerly home to Traditions Bank and offers a prime leasing opportunity for a variety of businesses. Situated in a high-traffic area, this property provides excellent visibility and easy access, making it a perfect location for retail, office, or financial services. Some nearby retailers include Texas Roadhouse, ModWash, Chick-Fil-A, Chili's, Home Depot, Lowe's, and Giant, just to name a few.