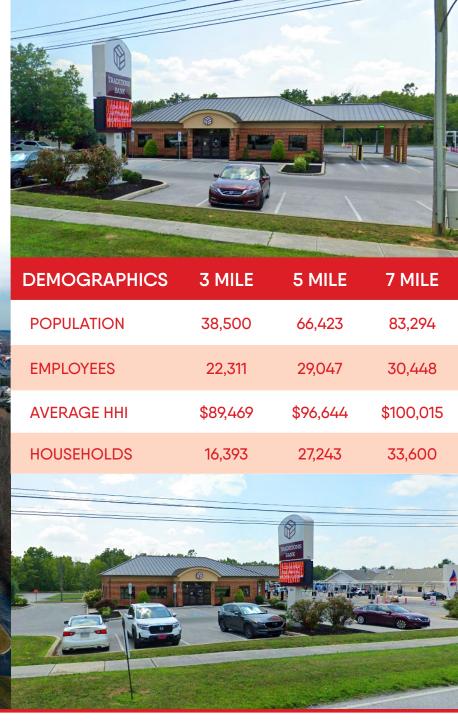

## **PROPERTY OVERVIEW**

Located in the heart of Hanover, PA, on Eisenhower Drive (23,000 VPD), this spacious 2,700 SF commercial property was formerly home to Traditions Bank and offers a prime leasing opportunity for a variety of businesses. Situated in a high-traffic area, this property provides excellent visibility and easy access, making it a perfect location for retail, office, or financial services. Some nearby retailers include Texas Roadhouse, ModWash, Chick-Fil-A, Chili's, Home Depot, Lowe's, and Giant, just to name a few.