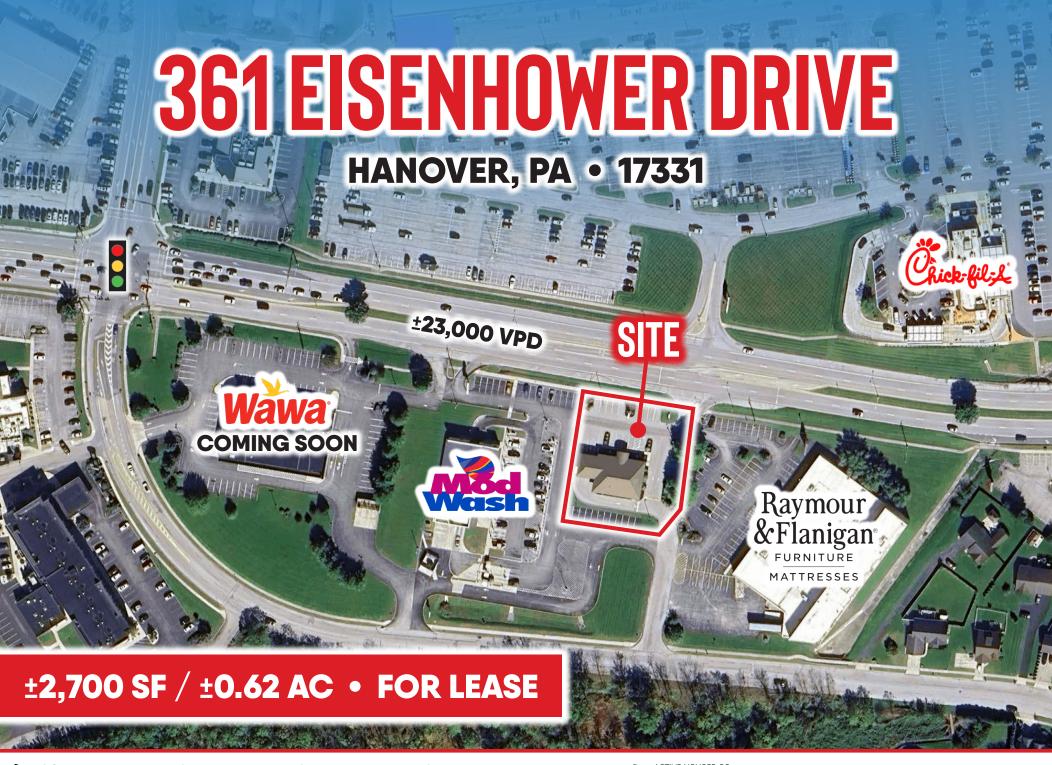

## **PROPERTY OVERVIEW**

Located in the heart of Hanover, PA, on Eisenhower Drive (23,000 VPD), this spacious 2,700 SF commercial property was formerly home to Traditions Bank and offers a prime leasing opportunity for a variety of businesses. Situated in a high-traffic area, this property provides excellent visibility and easy access, making it a perfect location for retail, office, or financial services. Some nearby retailers include Texas Roadhouse, ModWash, Chick-Fil-A, Chili's, Home Depot, Lowe's, and Giant, just to name a few.