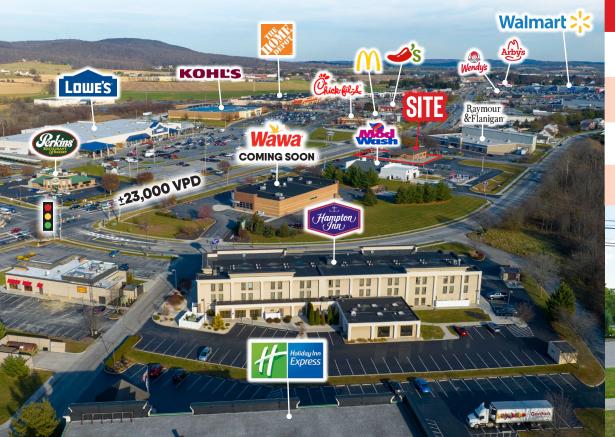

## **PROPERTY OVERVIEW**

Located in the heart of Hanover, PA, on Eisenhower Drive (23,000 VPD), this spacious 2,700 SF commercial property was formerly home to Traditions Bank and offers a prime leasing opportunity for a variety of businesses. Situated in a high-traffic area, this property provides excellent visibility and easy access, making it a perfect location for retail, office, or financial services. Some nearby retailers include Texas Roadhouse, ModWash, Chick-Fil-A, Chili's, Home Depot, Lowe's, and Giant, just to name a few.