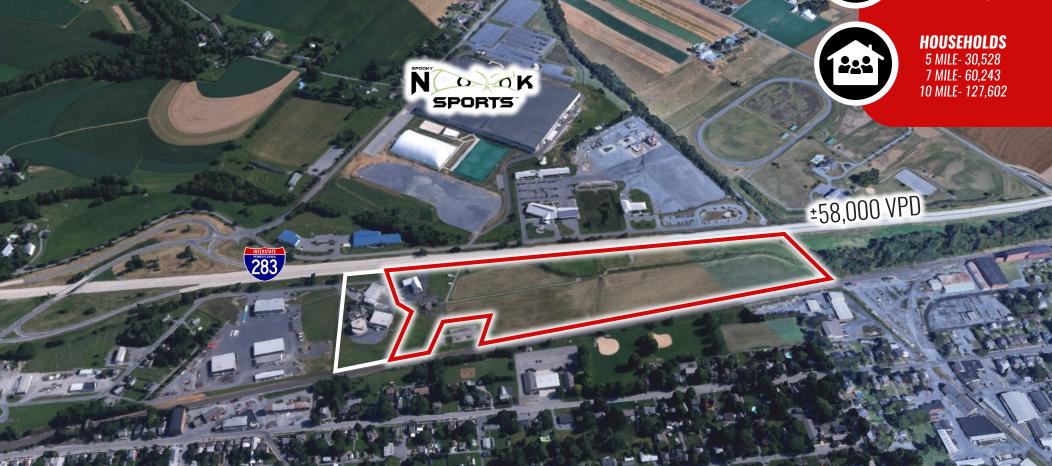

## ±25.4 ACRES

LOT 1 STAYING

\*58,000 VPD

FOR SALE

## **PROPERTY OVERVIEW**

- ±25.4 acres with frontage on Route 283 in Lancaster PA
- Enterprise zoning permits a tremendous variety of industrial, office, and retail uses
- Approx. ±1,800 sf of frontage along Route 283 (±58,000 VPD) offers unbeatable visibility
- Less than five minutes from Route 283 interchange at Spooky Nook Road