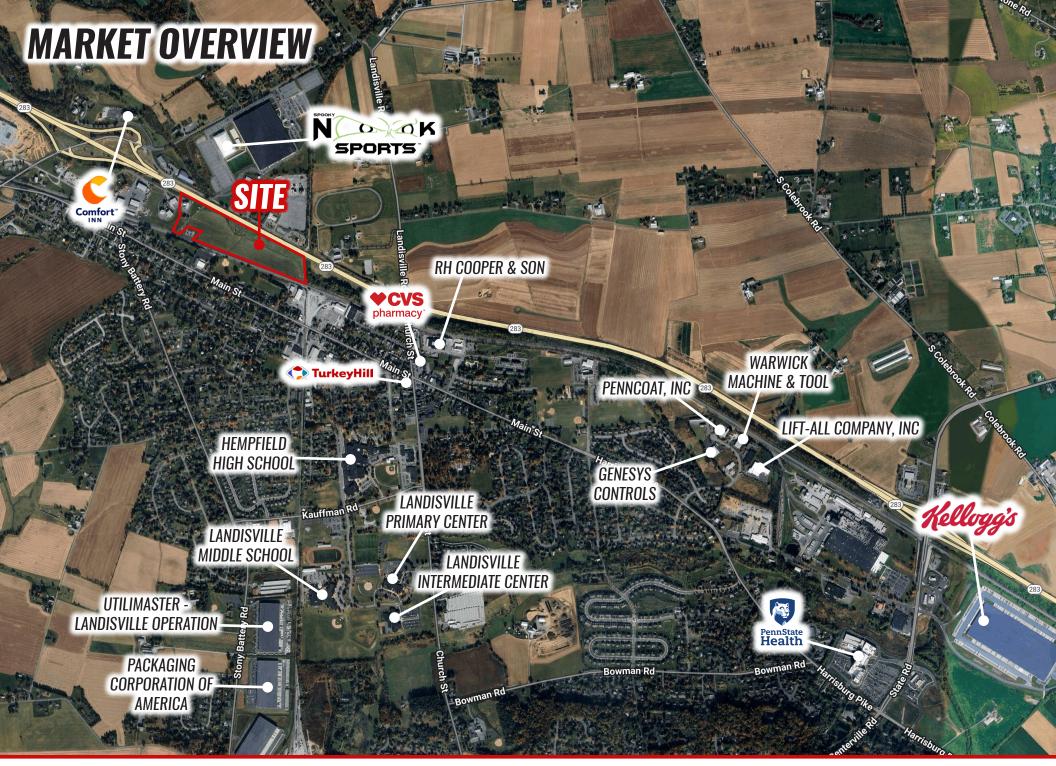

## **PROPERTY OVERVIEW**

- ±25.4 acres with frontage on Route 283 in Lancaster PA
- Enterprise zoning permits a tremendous variety of industrial, office, and retail uses
- Approx. ±1,800 sf of frontage along Route 283 (±58,000 VPD) offers unbeatable visibility
- Less than five minutes from Route 283 interchange at Spooky Nook Road