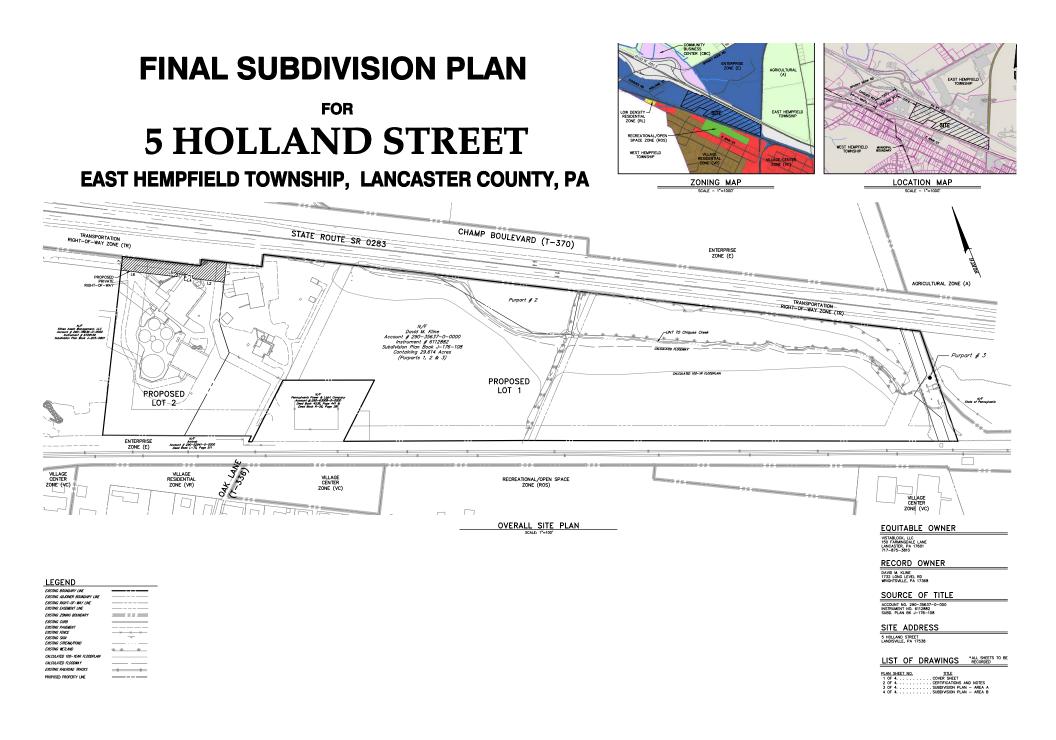

# 5 HOLLAND STREET

EAST HEMPFIELD TOWNSHIP, PA | 17538

LOT 2 AVAILABLE

## ±25.4 ACRES

LOT 1 STAYING

\*58,000 VPD

FOR SALE

## **PROPERTY OVERVIEW**

- ±25.4 acres with frontage on Route 283 in Lancaster PA
- Enterprise zoning permits a tremendous variety of industrial, office, and retail uses
- Approx. ±1,800 sf of frontage along Route 283 (±58,000 VPD) offers unbeatable visibility
- Less than five minutes from Route 283 interchange at Spooky Nook Road