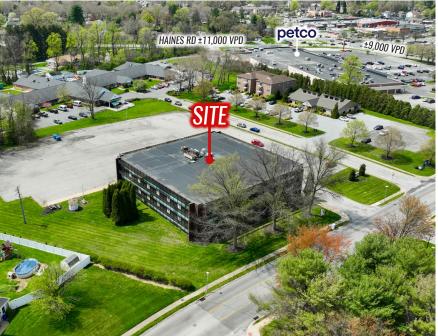

## 2550 KINGSTON ROAD YORK, PA • 17402

SITE

INCOME AVAILABLE UPON REQUEST

### **PROPERTY OVERVIEW**

We are pleased to present an outstanding opportunity to acquire a high-quality office investment property located in the heart of York, Pennsylvania. This 43,200 square foot office building offers a stable in-place income, a strong tenant mix, and long-term upside potential. The property is ideal for investors seeking both performance and security in a growing regional market. The building also offers close access to major highways including I-83 (±76,000 VPD) and Route 30 (±50,000 VPD).