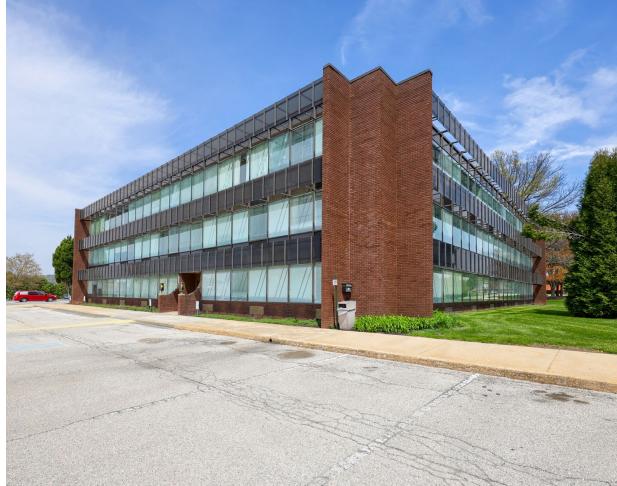

### **PROPERTY OVERVIEW**

We are pleased to present an outstanding opportunity to acquire a high-quality office investment property located in the heart of York, Pennsylvania. This 43,200 square foot office building offers a stable in-place income, a strong tenant mix, and long-term upside potential. The property is ideal for investors seeking both performance and security in a growing regional market. The building also offers close access to major highways including I-83 (±76,000 VPD) and Route 30 (±50,000 VPD).