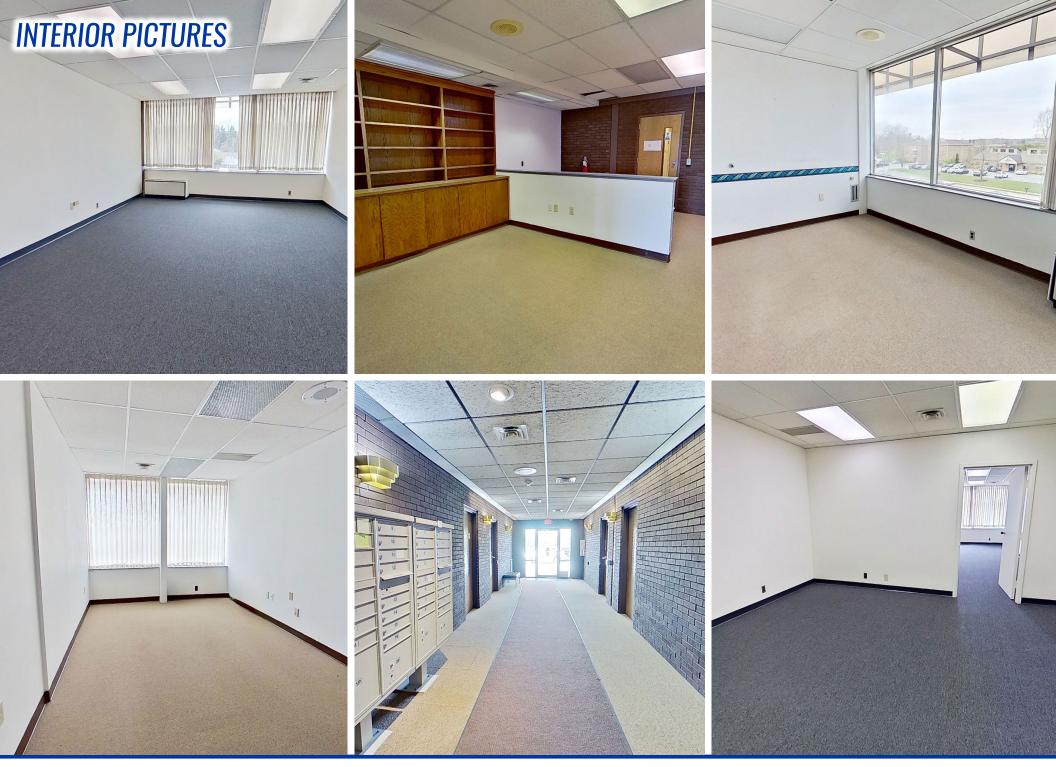

### **PROPERTY OVERVIEW**

We are pleased to present an outstanding opportunity to acquire a high-quality office investment property located in the heart of York, Pennsylvania. This 43,200 square foot office building offers a stable in-place income, a strong tenant mix, and long-term upside potential. The property is ideal for investors seeking both performance and security in a growing regional market. The building also offers close access to major highways including I-83 (±76,000 VPD) and Route 30 (±50,000 VPD).