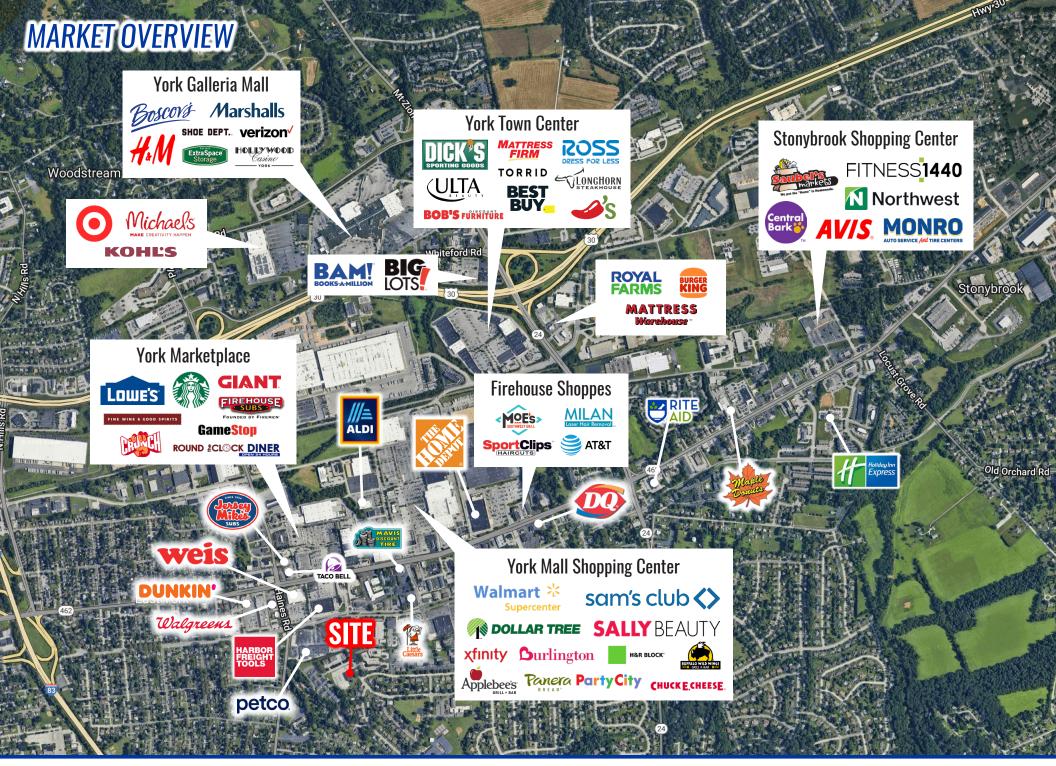

## 2550 KINGSTON ROAD YORK, PA • 17402

SITE

INCOME AVAILABLE UPON REQUEST

### **PROPERTY OVERVIEW**

We are pleased to present an outstanding opportunity to acquire a high-quality office investment property located in the heart of York, Pennsylvania. This 43,200 square foot office building offers a stable in-place income, a strong tenant mix, and long-term upside potential. The property is ideal for investors seeking both performance and security in a growing regional market. The building also offers close access to major highways including I-83 (±76,000 VPD) and Route 30 (±50,000 VPD).