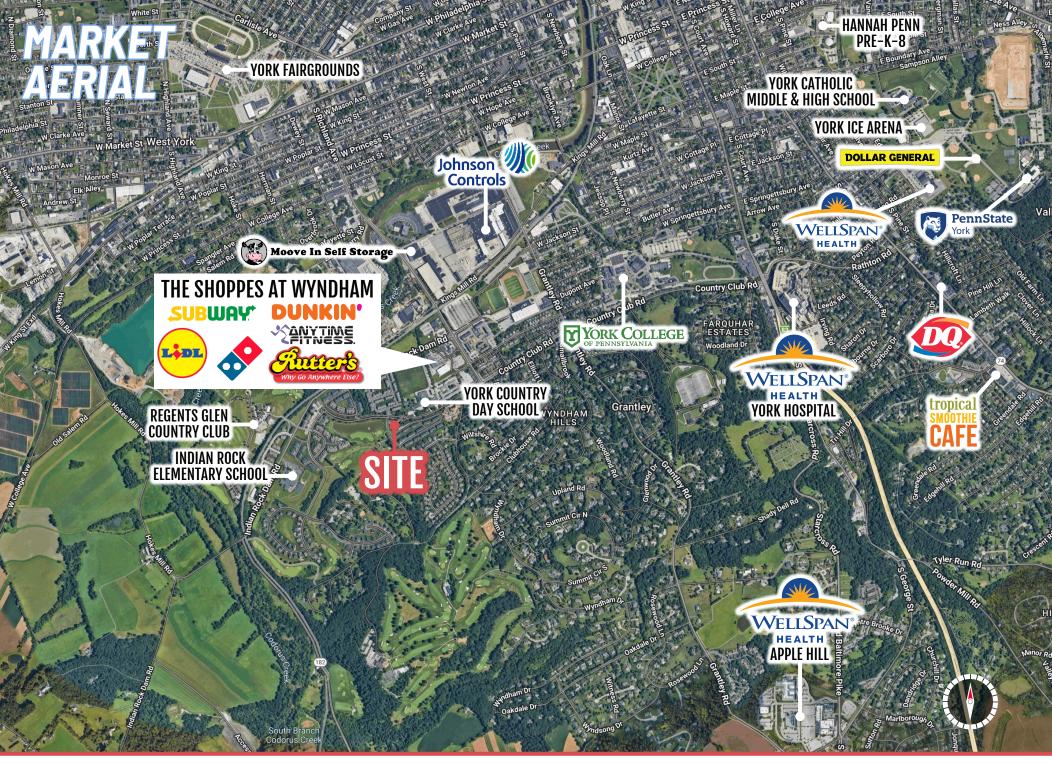

# **PROPERTY HIGHLIGHTS**

- Sale \$585,000.00
- 5684 total SF
- High end finishes
- Lower level leased

- Lease 2,700 SF \$12/SF
- Ideal professional offices
- Easy access I-83
- York College, Apple Hill, & York Hospital nearby