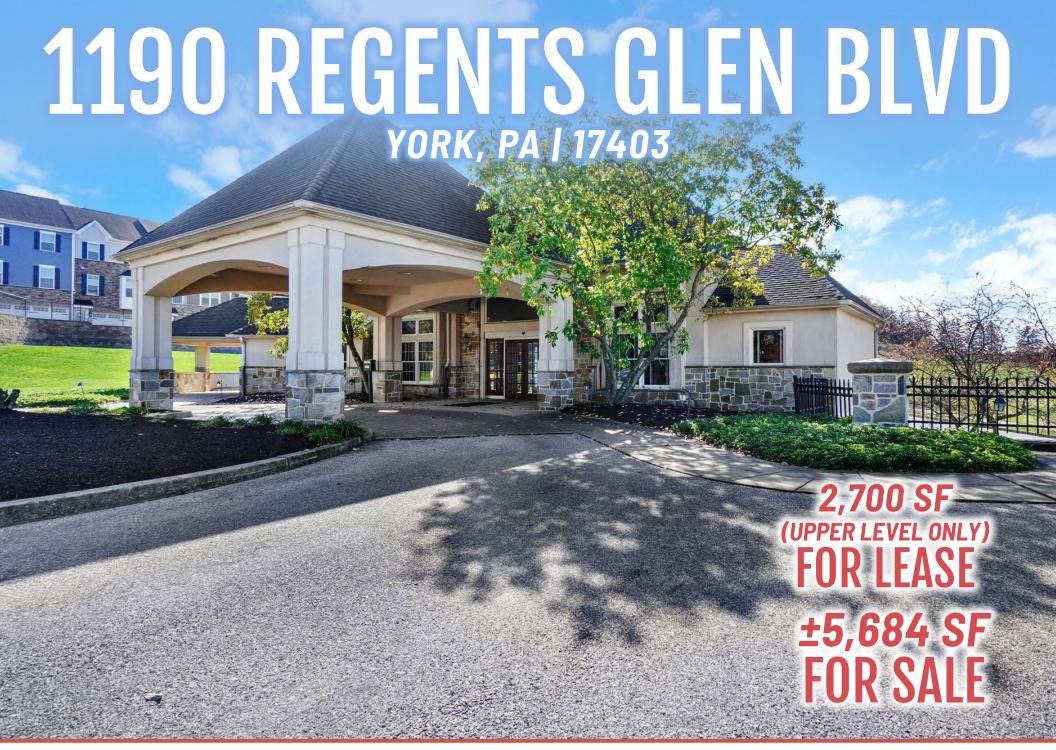

# **PROPERTY HIGHLIGHTS**

- Sale \$585,000.00
- 5684 total SF
- High end finishes
- Lower level leased

- Lease 2,700 SF \$12/SF
- Ideal professional offices
- Easy access I-83
- York College, Apple Hill, & York Hospital nearby