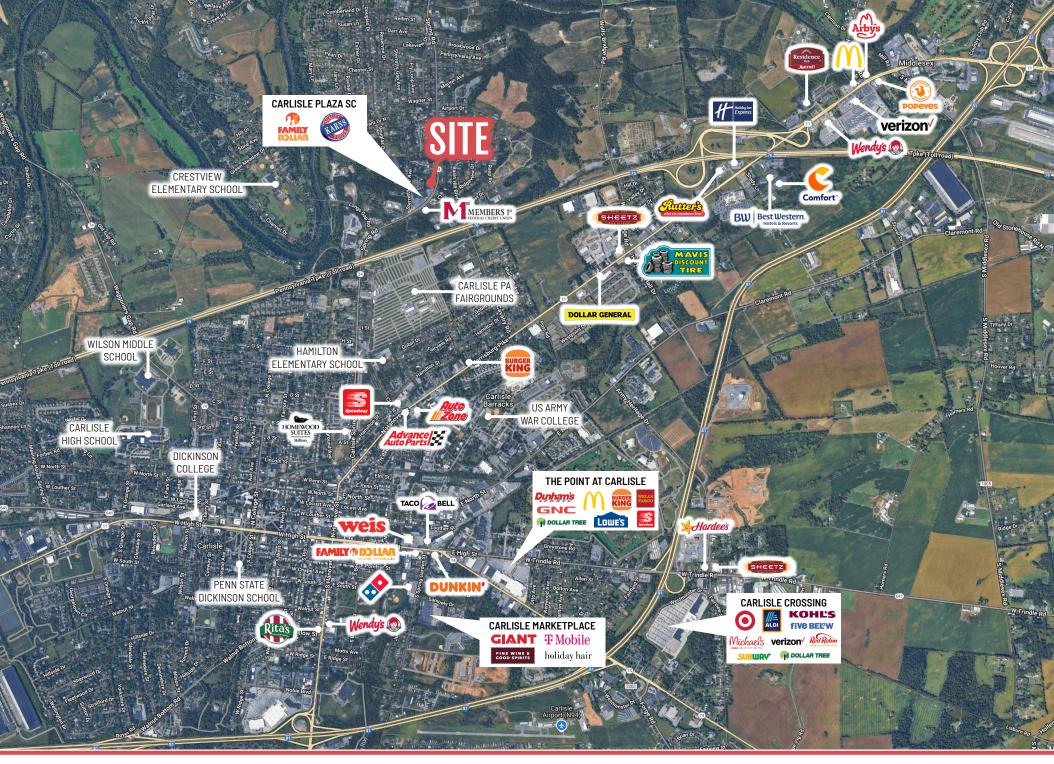

# PROPERTY OVERVIEW

1814 Spring Road is an 11,060 square foot freestanding building located in the heart of Carlisle, PA. It is positioned ideally off Route 34 with easy access to Route 11 and Interstate 76. This former Rite Aid is an ideal location for national and regional retail, medical, and/or restaurant users. The property features an existing drive-through, offering added convenience for a variety of uses. Other benefits to this site include ample parking, two points of access, excellent visibility, and signage opportunities. The property is also located near the Carlisle Fairgrounds, a well-known local landmark and event venue. Nearby retailers include Karns Foods, Wendy's, and Member's First Federal Credit Union, just to name a few.