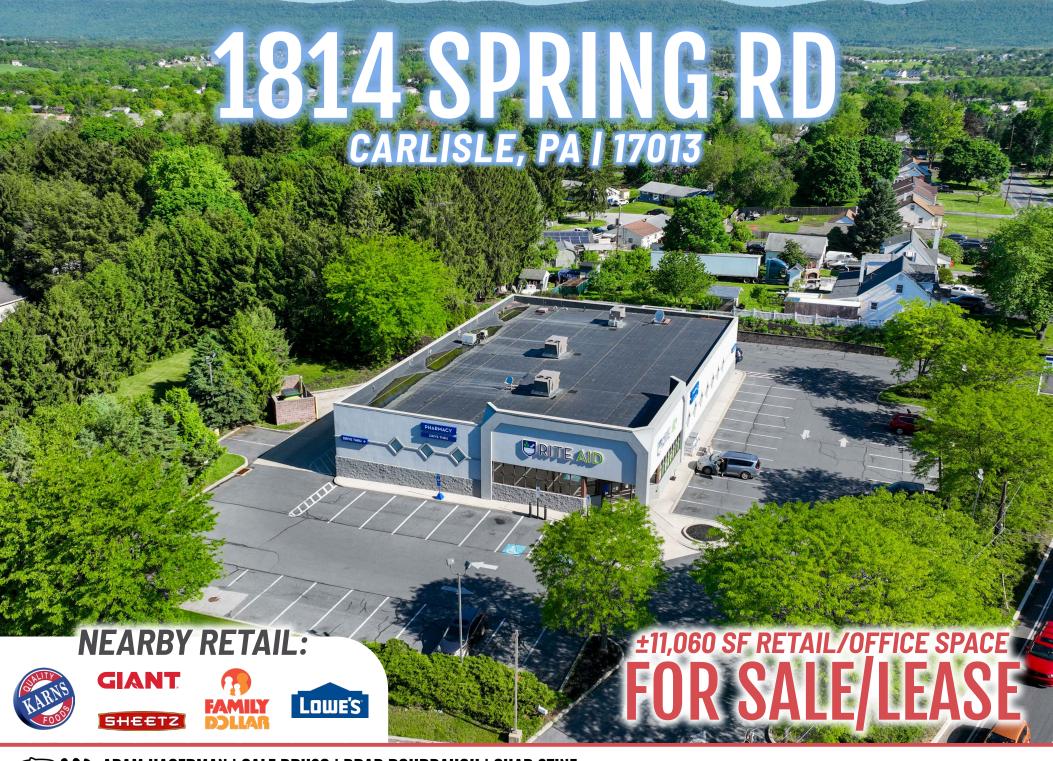

# PROPERTY OVERVIEW

1814 Spring Road is an 11,060 square foot freestanding building located in the heart of Carlisle, PA. It is positioned ideally off Route 34 with easy access to Route 11 and Interstate 76. This former Rite Aid is an ideal location for national and regional retail, medical, and/or restaurant users. The property features an existing drive-through, offering added convenience for a variety of uses. Other benefits to this site include ample parking, two points of access, excellent visibility, and signage opportunities. The property is also located near the Carlisle Fairgrounds, a well-known local landmark and event venue. Nearby retailers include Karns Foods, Wendy's, and Member's First Federal Credit Union, just to name a few.