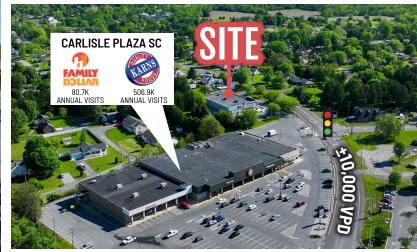

# PROPERTY OVERVIEW

1814 Spring Road is an 11,060 square foot freestanding building located in the heart of Carlisle, PA. It is positioned ideally off Route 34 with easy access to Route 11 and Interstate 76. This former Rite Aid is an ideal location for national and regional retail, medical, and/or restaurant users. The property features an existing drive-through, offering added convenience for a variety of uses. Other benefits to this site include ample parking, two points of access, excellent visibility, and signage opportunities. The property is also located near the Carlisle Fairgrounds, a well-known local landmark and event venue. Nearby retailers include Karns Foods, Wendy's, and Member's First Federal Credit Union, just to name a few.