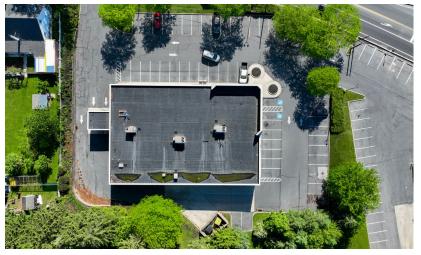

# PROPERTY OVERVIEW

1814 Spring Road is an 11,060 square foot freestanding building located in the heart of Carlisle, PA. It is positioned ideally off Route 34 with easy access to Route 11 and Interstate 76. This former Rite Aid is an ideal location for national and regional retail, medical, and/or restaurant users. The property features an existing drive-through, offering added convenience for a variety of uses. Other benefits to this site include ample parking, two points of access, excellent visibility, and signage opportunities. The property is also located near the Carlisle Fairgrounds, a well-known local landmark and event venue. Nearby retailers include Karns Foods, Wendy's, and Member's First Federal Credit Union, just to name a few.