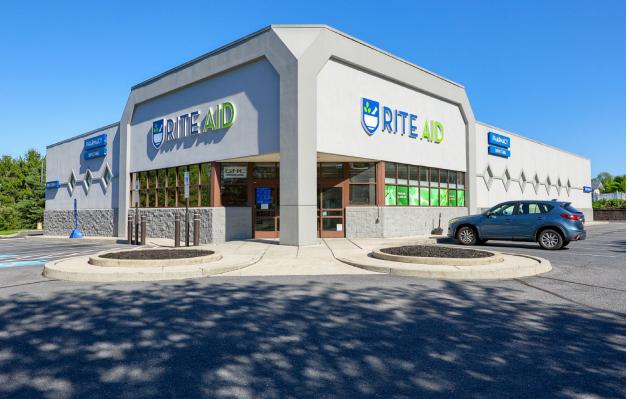

# PROPERTY OVERVIEW

1814 Spring Road is an 11,060 square foot freestanding building located in the heart of Carlisle, PA. It is positioned ideally off Route 34 with easy access to Route 11 and Interstate 76. This former Rite Aid is an ideal location for national and regional retail, medical, and/or restaurant users. The property features an existing drive-through, offering added convenience for a variety of uses. Other benefits to this site include ample parking, two points of access, excellent visibility, and signage opportunities. The property is also located near the Carlisle Fairgrounds, a well-known local landmark and event venue. Nearby retailers include Karns Foods, Wendy's, and Member's First Federal Credit Union, just to name a few.