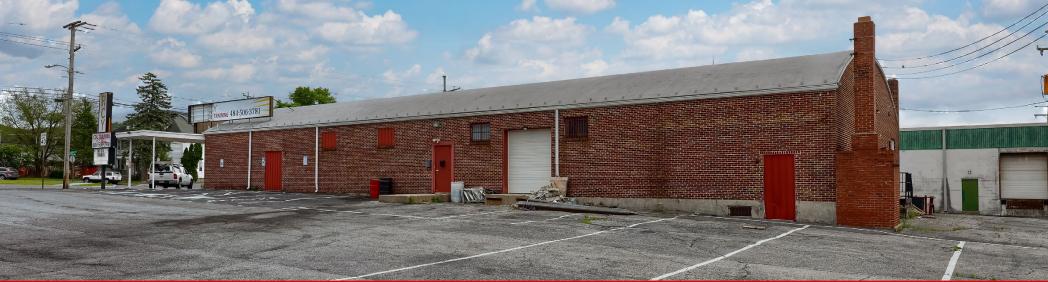

# **PROPERTY OVERVIEW**

4900 North 5th Street Highway is a ±8,000sqft building with ±3,500 sqft available that resides in Muhlenberg Township. Its prime position along 5th Street Highway (±16,000 VPD), one of the market's primary retail corridors, allows the property to benefit from high traffic and a vast customer base. The property is commercially zoned which encompasses a variety of permitted uses, with ample parking and high visibility.