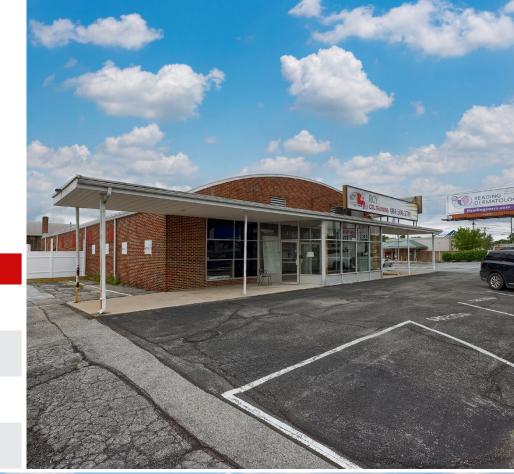

# **PROPERTY OVERVIEW**

4900 North 5th Street Highway is a ±8,000sqft building with ±3,500 sqft available that resides in Muhlenberg Township. Its prime position along 5th Street Highway (±16,000 VPD), one of the market's primary retail corridors, allows the property to benefit from high traffic and a vast customer base. The property is commercially zoned which encompasses a variety of permitted uses, with ample parking and high visibility.