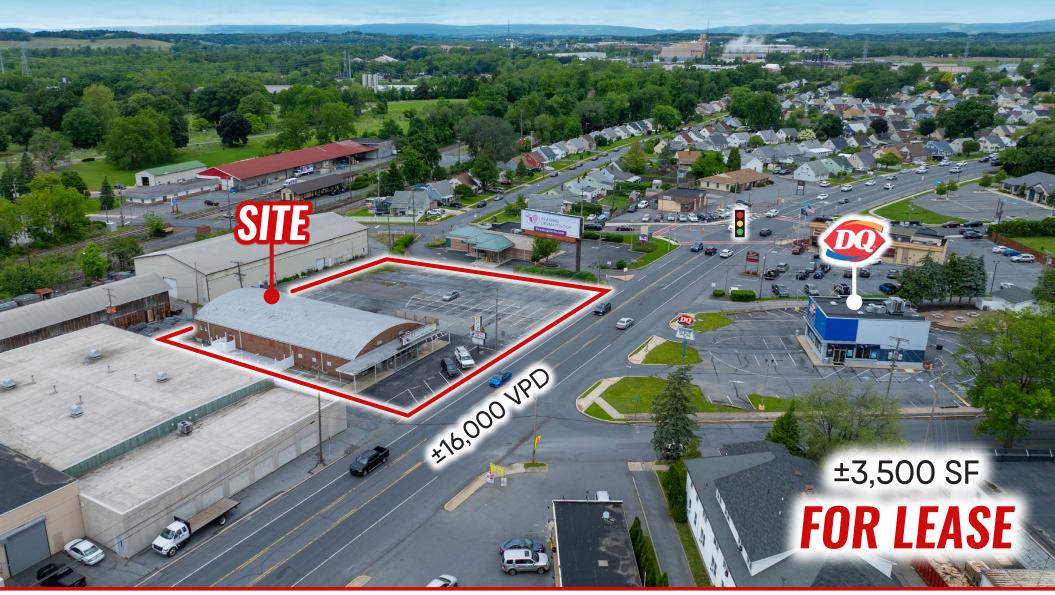

# **PROPERTY OVERVIEW**

4900 North 5th Street Highway is a ±8,000sqft building with ±3,500 sqft available that resides in Muhlenberg Township. Its prime position along 5th Street Highway (±16,000 VPD), one of the market's primary retail corridors, allows the property to benefit from high traffic and a vast customer base. The property is commercially zoned which encompasses a variety of permitted uses, with ample parking and high visibility.