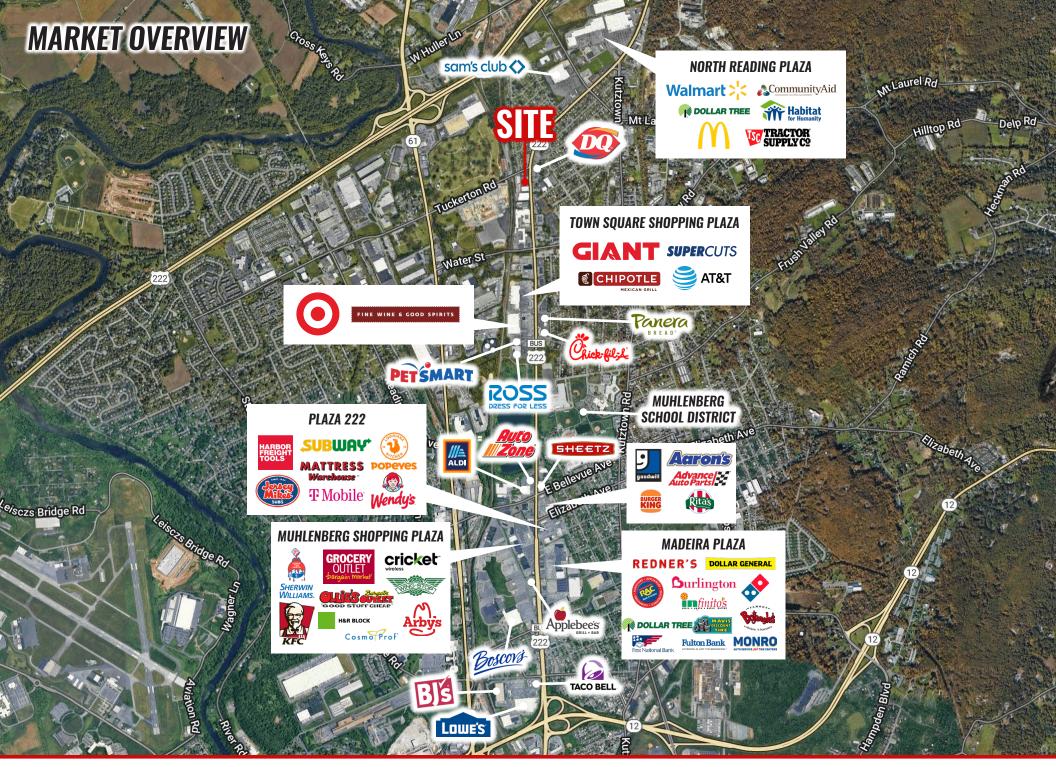

# **PROPERTY OVERVIEW**

4900 North 5th Street Highway is a ±8,000sqft building with ±3,500 sqft available that resides in Muhlenberg Township. Its prime position along 5th Street Highway (±16,000 VPD), one of the market's primary retail corridors, allows the property to benefit from high traffic and a vast customer base. The property is commercially zoned which encompasses a variety of permitted uses, with ample parking and high visibility.