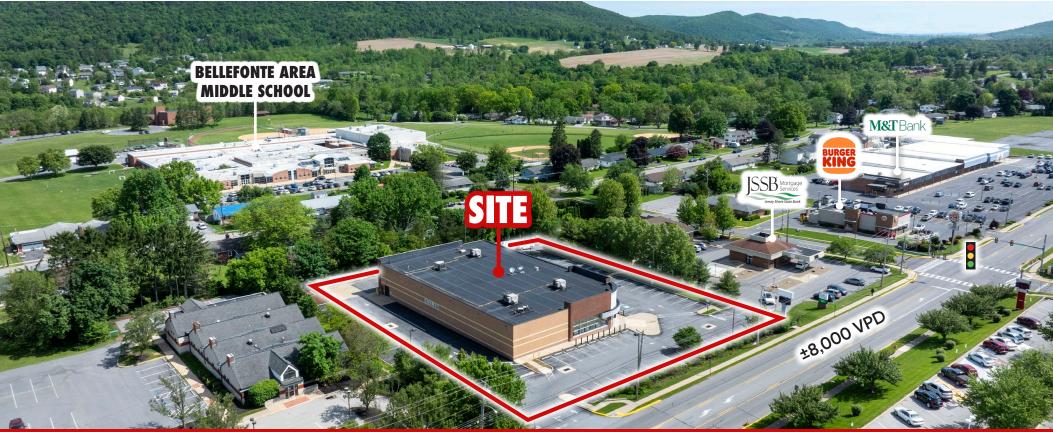

Flexible Suite Sizes – Combine or divide to fit your business needs

Ample On-Site Parking – Easy access for customers and staff

Excellent Visibility – Prime frontage along Route 150 (E Bishop St)

High-Density Area – Surrounded by residential neighborhoods, Bellefonte Area High School, and commercial anchors

Strong Traffic Counts – Consistent daily exposure and shopper activity

Medical & Retail Synergy – Perfect for health, wellness, and service providers