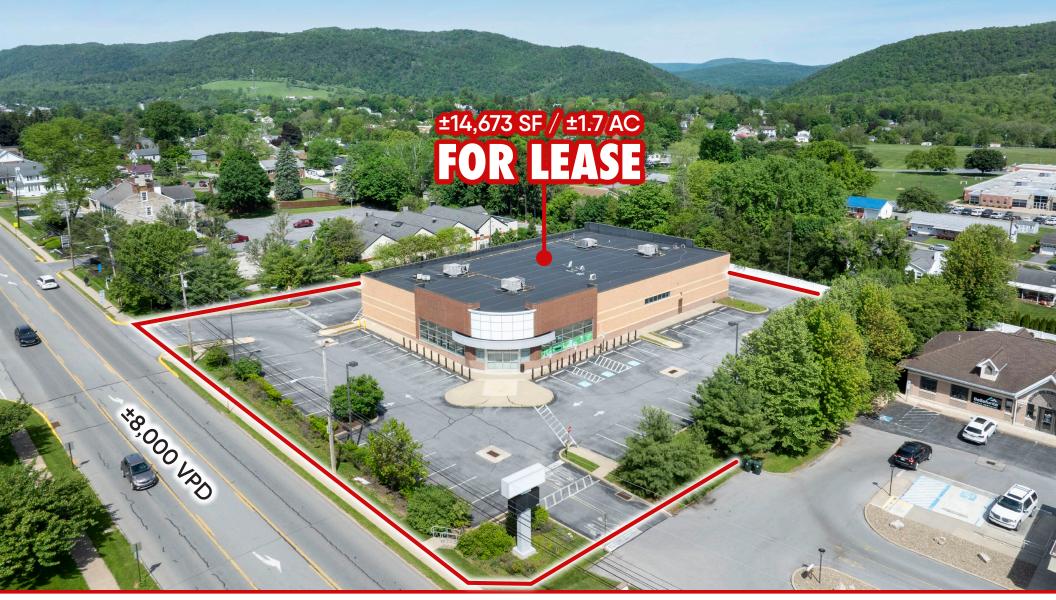

# 821 E BISHOP STREET

BELLEFONTE, PA • 16823

## PREMIER RETAIL OPPORTUNITY IN A HIGH-TRAFFIC LOCATION

Unlock the potential of your business at 821 E Bishop Street-offering flexible retail space in one of Bellefonte's busiest commercial areas. With availability ranging from ±1,635 to 14,673 square feet, this site is ideal for a wide variety of users including:

Flexible Suite Sizes – Combine or divide to fit your business needs

Ample On-Site Parking – Easy access for customers and staff

Excellent Visibility – Prime frontage along Route 150 (E Bishop St)

High-Density Area – Surrounded by residential neighborhoods, Bellefonte Area High School, and commercial anchors

Strong Traffic Counts – Consistent daily exposure and shopper activity

Medical & Retail Synergy – Perfect for health, wellness, and service providers