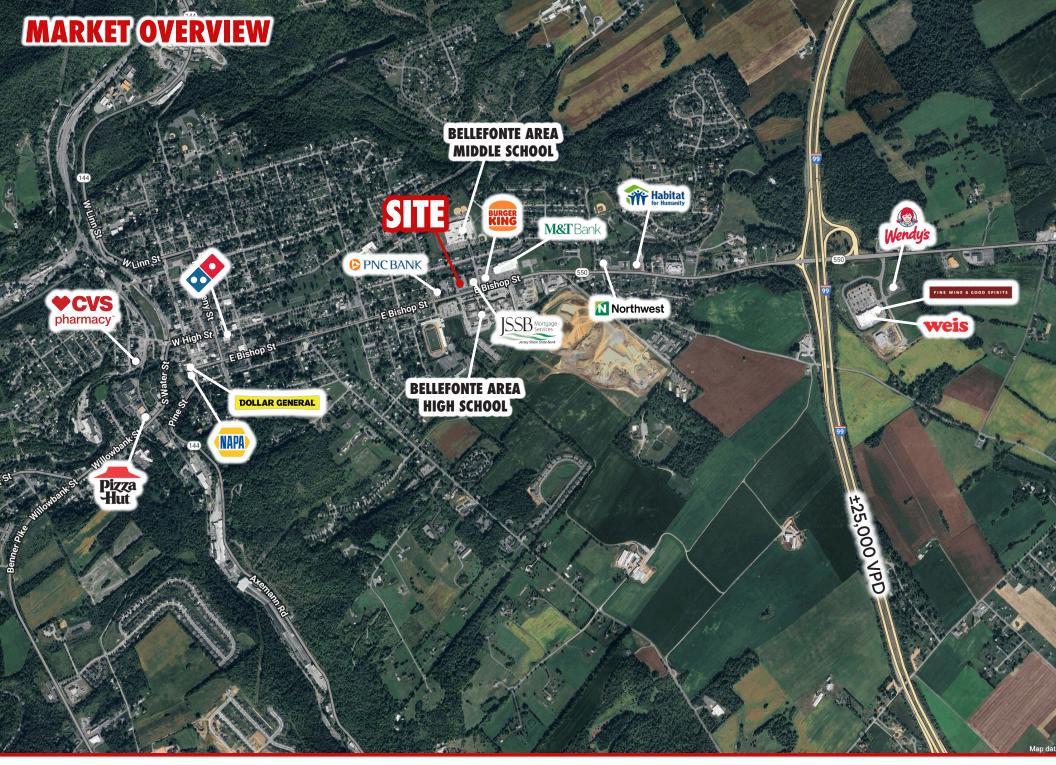

# 821 E BISHOP STREET

BELLEFONTE, PA • 16823

## PREMIER RETAIL OPPORTUNITY IN A HIGH-TRAFFIC LOCATION

Unlock the potential of your business at 821 E Bishop Street-offering flexible retail space in one of Bellefonte's busiest commercial areas. With availability ranging from ±1,635 to 14,673 square feet, this site is ideal for a wide variety of users including:

Flexible Suite Sizes – Combine or divide to fit your business needs

Ample On-Site Parking – Easy access for customers and staff

Excellent Visibility – Prime frontage along Route 150 (E Bishop St)

High-Density Area – Surrounded by residential neighborhoods, Bellefonte Area High School, and commercial anchors

Strong Traffic Counts – Consistent daily exposure and shopper activity

Medical & Retail Synergy – Perfect for health, wellness, and service providers