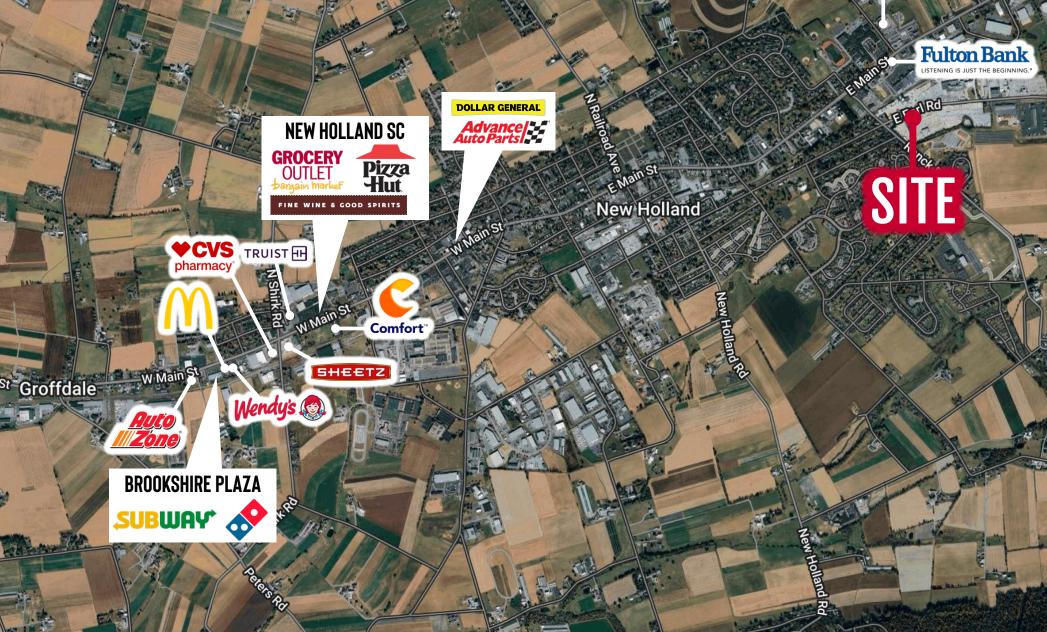

ce, light assembly. Just outside of New Holland. Building has 1 dock door and 1 drive in door. Ample power, and off street parking. Approximately 2,400 SF Office attractively priced gross lease. Rent at just \$5,500/month.



| DEMOGRAPHICS    |                  | 3 MILE    | 5 MILE   | 7 MILE    |
|-----------------|------------------|-----------|----------|-----------|
| i <b>iți</b> ji | POPULATION       | 4,359     | 23,079   | 45,903    |
|                 | TOTAL EMPLOYEES  | 1,409     | 7,308    | 16,394    |
| 6               | AVERAGE HHI      | \$102,802 | \$99,648 | \$103,022 |
| 222             | TOTAL HOUSEHOLDS | 1,575     | 8,384    | 17,250    |







**BOB BEHLER** For Lease Information: 717.843.5555 | Learn more online at www.bennettwilliams.com





## MARKET AERIAL











## Bennett WILLIAMS COMMERCIAL REAL ESTATE

#### LANDLORD TENANT INVESTMENT REPRESENTATION REPRESENTATION SALES M

MENT PROPERTY Es management



#### YORK OFFICE:

3528 Concord Rd. York, PA 17402

#### EXTON OFFICE:

1 E. Uwchlan Ave. Suite 409, Exton, PA 19341

#### **STATE COLLEGE OFFICE:** 330 Innovation Blvd, Suite 205 State College, PA 16803

150 Farmington Lane, Suite 201

LANCASTER OFFICE:

Lancaster, PA 17601

#### WEST CHESTER OFFICE:

107 E Chestnut St, Suite 1 West Chester, PA 19380

#### NEW JERSEY OFFICE: 236 E. Route 38, Suite 130 Moorestown, NJ 08057

### LISTING AGENTS:



# Deveet Wullaws I Constant williams About Bennett Williams

Since its founding in 1956, Bennett Williams Commercial, Inc. has offered full Commercial Real Estate services to the Central Pennsylv