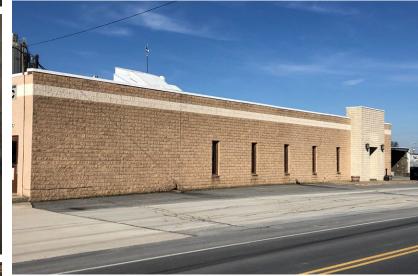

# 9,080 SF INDUSTRIAL FLEX SPACE FOR LEASE

BUILDING

-

**BOB BEHLER** 

For Lease Information: 717.843.5555 | Learn more online at www.bennettwilliams.com

# **PROPERTY OVERVIEW**

9,080 SF of manufacturing/warehouse/office space available. Ideal for a contractors office, light assembly. Just outside of New Holland. Building has 1 dock door and 1 drive in door. Ample power, and off street parking. Approximately 2,400 SF Office attractively priced gross lease. Rent at just \$5,500/month.