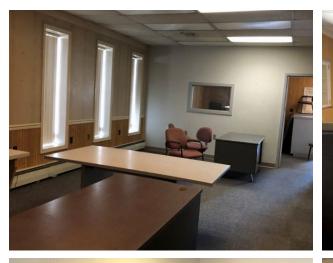

# **PROPERTY OVERVIEW**

9,080 SF of manufacturing/warehouse/office space available. Ideal for a contractors office, light assembly. Just outside of New Holland. Building has 1 dock door and 1 drive in door. Ample power, and off street parking. Approximately 2,400 SF Office attractively priced gross lease. Rent at just \$5,500/month.