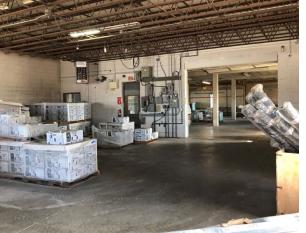

# **PROPERTY OVERVIEW**

9,080 SF of manufacturing/warehouse/office space available. Ideal for a contractors office, light assembly. Just outside of New Holland. Building has 1 dock door and 1 drive in door. Ample power, and off street parking. Approximately 2,400 SF Office attractively priced gross lease. Rent at just \$5,500/month.