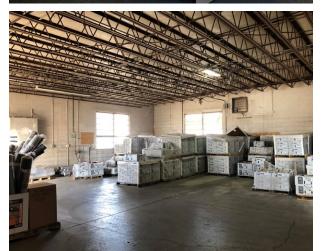

# **PROPERTY OVERVIEW**

9,080 SF of manufacturing/warehouse/office space available. Ideal for a contractors office, light assembly. Just outside of New Holland. Building has 1 dock door and 1 drive in door. Ample power, and off street parking. Approximately 2,400 SF Office attractively priced gross lease. Rent at just \$5,500/month.