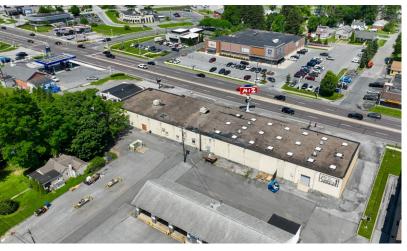

## **PROPERTY OVERVIEW**

4747 Jonestown Rd (30,000 VPD) provides an exceptional leasing opportunity in a highly visible and accessible location. This 8,000 square foot commercial retail building offers unparalleled flexibility for a wide range of tenants. This property can be subdivided to meet your specific square footage needs. Other national tenant in the nearby area include ALDI, Raising Cane's, Chick-Fil-A, Giant, and Home Depot, just to name a few.