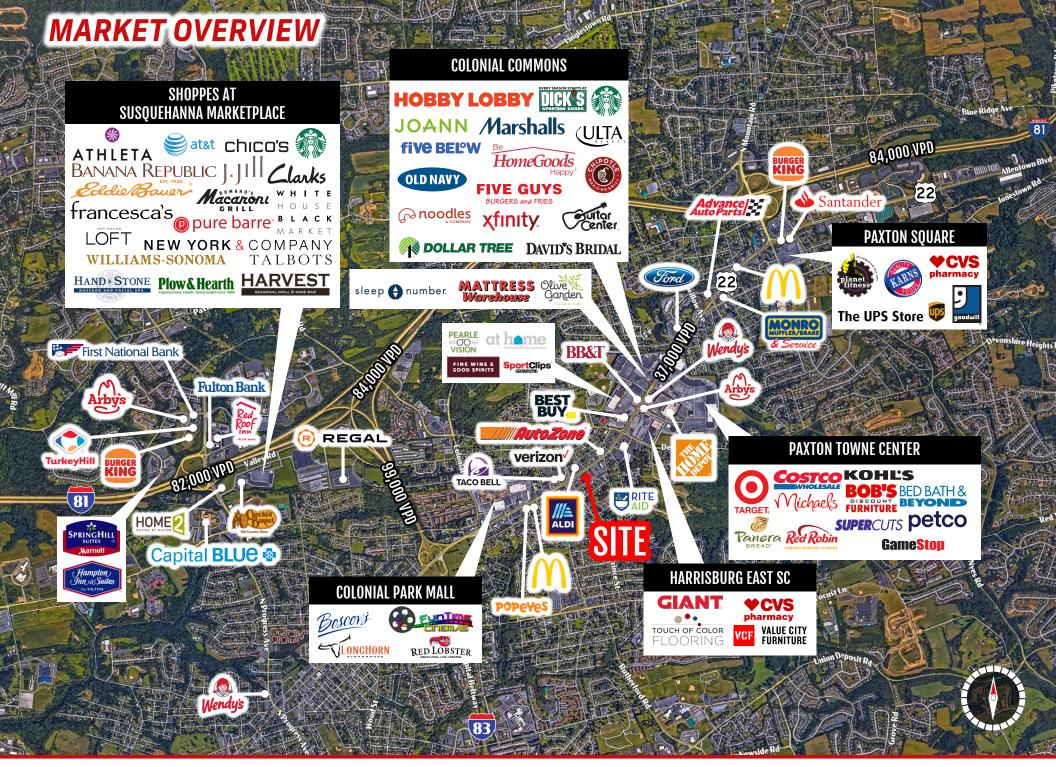

## **PROPERTY OVERVIEW**

4747 Jonestown Rd (30,000 VPD) provides an exceptional leasing opportunity in a highly visible and accessible location. This 8,000 square foot commercial retail building offers unparalleled flexibility for a wide range of tenants. This property can be subdivided to meet your specific square footage needs. Other national tenant in the nearby area include ALDI, Raising Cane's, Chick-Fil-A, Giant, and Home Depot, just to name a few.