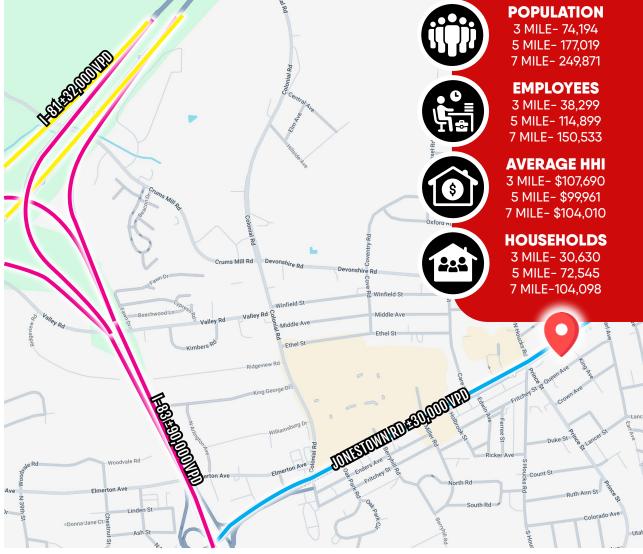

## **PROPERTY OVERVIEW**

4747 Jonestown Rd (30,000 VPD) provides an exceptional leasing opportunity in a highly visible and accessible location. This 8,000 square foot commercial retail building offers unparalleled flexibility for a wide range of tenants. This property can be subdivided to meet your specific square footage needs. Other national tenant in the nearby area include ALDI, Raising Cane's, Chick-Fil-A, Giant, and Home Depot, just to name a few.