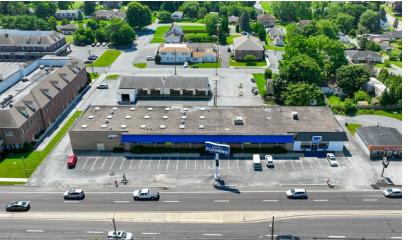

# 4747 JONESTOWN RD HARRISBURG • 17109

# ±8,000 SF AVAILABLE FOR LEASE

**BLAKE SHAFFER | ASHLEE LEHMAN | CAITLYN COURTNEY | BRAD ROHRBAUGH | CHAD STINE** FOR LEASE INFORMATION: 717.843.5555 | LEARN MORE ONLINE AT WWW.BENNETTWILLIAMS.COM

JONESTOWN RD ±30,000 VPD

## **PROPERTY OVERVIEW**

4747 Jonestown Rd (30,000 VPD) provides an exceptional leasing opportunity in a highly visible and accessible location. This 8,000 square foot commercial retail building offers unparalleled flexibility for a wide range of tenants. This property can be subdivided to meet your specific square footage needs. Other national tenant in the nearby area include ALDI, Raising Cane's, Chick-Fil-A, Giant, and Home Depot, just to name a few.