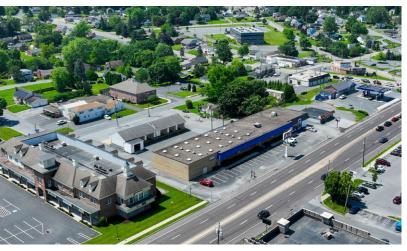

## **PROPERTY OVERVIEW**

4747 Jonestown Rd (30,000 VPD) provides an exceptional leasing opportunity in a highly visible and accessible location. This 8,000 square foot commercial retail building offers unparalleled flexibility for a wide range of tenants. This property can be subdivided to meet your specific square footage needs. Other national tenant in the nearby area include ALDI, Raising Cane's, Chick-Fil-A, Giant, and Home Depot, just to name a few.