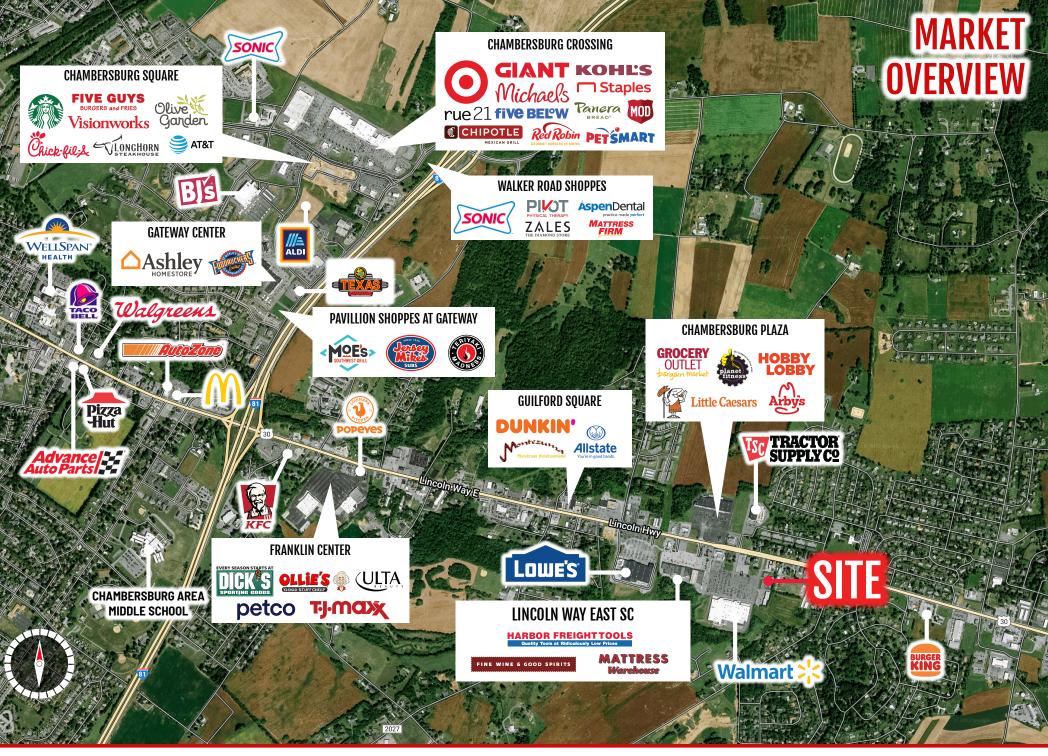

# **PROPERTY OVERVIEW**

For further details, contact Bennett Williams today!

Excited to present a lease opportunity along Lincoln Way E in Chambersburg, PA. Bennett Williams Commercial, in partnership with the Landlord, showcases a prime location. The corridor, witnessing over 18,000 vehicles daily, serves as a key route from major highways to downtown and surrounding markets. Join industry giants like WellSpan, Walmart, and Lowe's in this thriving area. The site boasts ample parking, easy access, great frontage, and high market exposure.