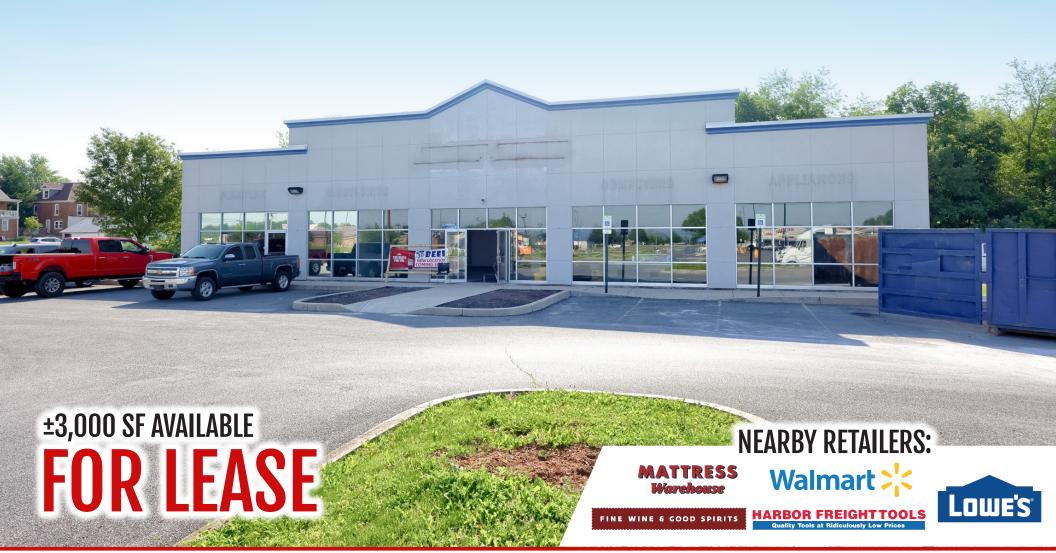

# 1754 UNCOLN WAY E

CHAMBERSBURG, PA • 17202

# **PROPERTY OVERVIEW**

For further details, contact Bennett Williams today!

Excited to present a lease opportunity along Lincoln Way E in Chambersburg, PA. Bennett Williams Commercial, in partnership with the Landlord, showcases a prime location. The corridor, witnessing over 18,000 vehicles daily, serves as a key route from major highways to downtown and surrounding markets. Join industry giants like WellSpan, Walmart, and Lowe's in this thriving area. The site boasts ample parking, easy access, great frontage, and high market exposure.