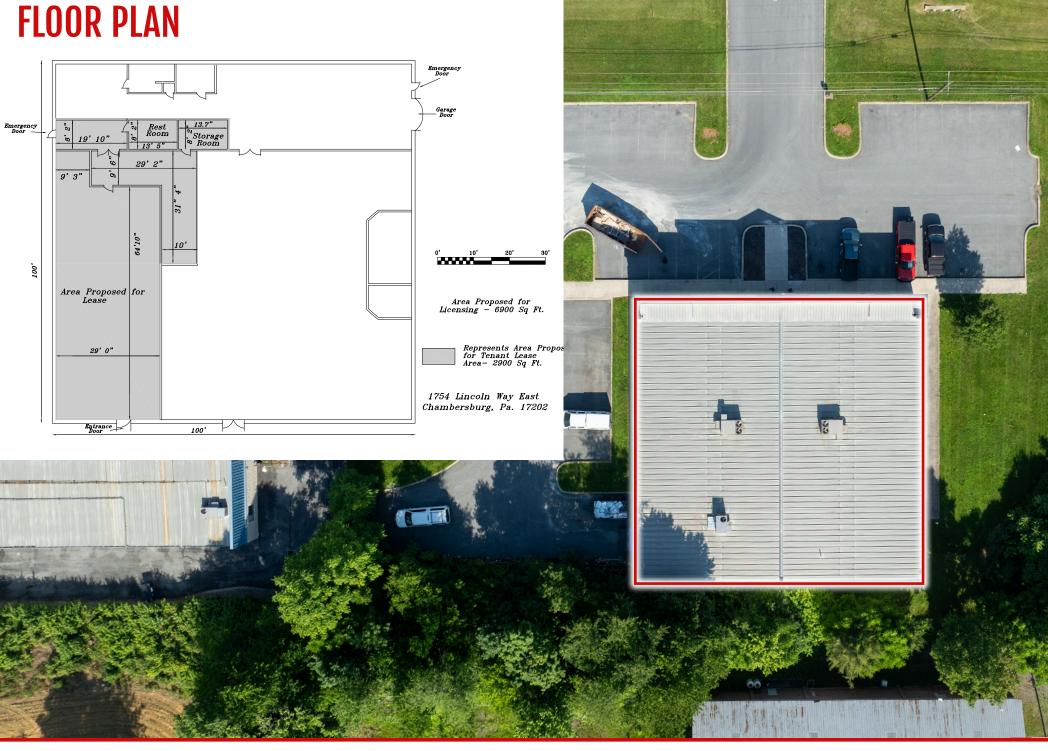

OLN WAY E

CHAMBERSBURG, PA • 17202





# **PROPERTY OVERVIEW**

For further details, contact Bennett Williams today!

Excited to present a lease opportunity along Lincoln Way E in Chambersburg, PA. Bennett Williams Commercial, in partnership with the Landlord, showcases a prime location. The corridor, witnessing over 18,000 vehicles daily, serves as a key route from major highways to downtown and surrounding markets. Join industry giants like WellSpan, Walmart, and Lowe's in this thriving area. The site boasts ample parking, easy access, great frontage, and high market exposure.



# **POPULATION**

3 MILE- 25,073 5 MILE- 54,875 7 MILE- 71,097



### **EMPLOYEES**

3 MILE- 12,403 5 MILE- 21,414 7 MILE- 26,117



## **AVERAGE HHI**

3 MILE- \$88,820 5 MILE- \$96,006 7 MILE- \$99,677





















#### YORK OFFICE:

3528 Concord Rd. York, PA 17402

#### **EXTON OFFICE:**

1 E. Uwchlan Ave. Suite 409, Exton, PA 19341

#### **WEST CHESTER OFFICE:**

107 E Chestnut St, Suite 1 West Chester, PA 19380

#### **LANCASTER OFFICE:**

150 Farmington Lane, Suite 201 Lancaster, PA 17601

#### STATE COLLEGE OFFICE:

330 Innovation Blvd, Suite 205 State College, PA 16803

#### **NEW JERSEY OFFICE:**

236 E. Route 38, Suite 130 Moorestown, NJ 08057

# LISTING AGENTS:



#### **ASHLEE LEHAMN**

alehman@bennettwilliams.com



#### **BLAKE SHAFFER**

bshaffer@bennettwilliams.com



#### **BRAD ROHRBAUGH**

brohrbaugh@bennettwilliams.com



#### **CHAD STINE**

cstine@bennettwilliams.com

## **CONTACT US**

717.843.5555 | www.bennettwilliams.com

# LANDLORD REPRESENTATION

# TENANT REP