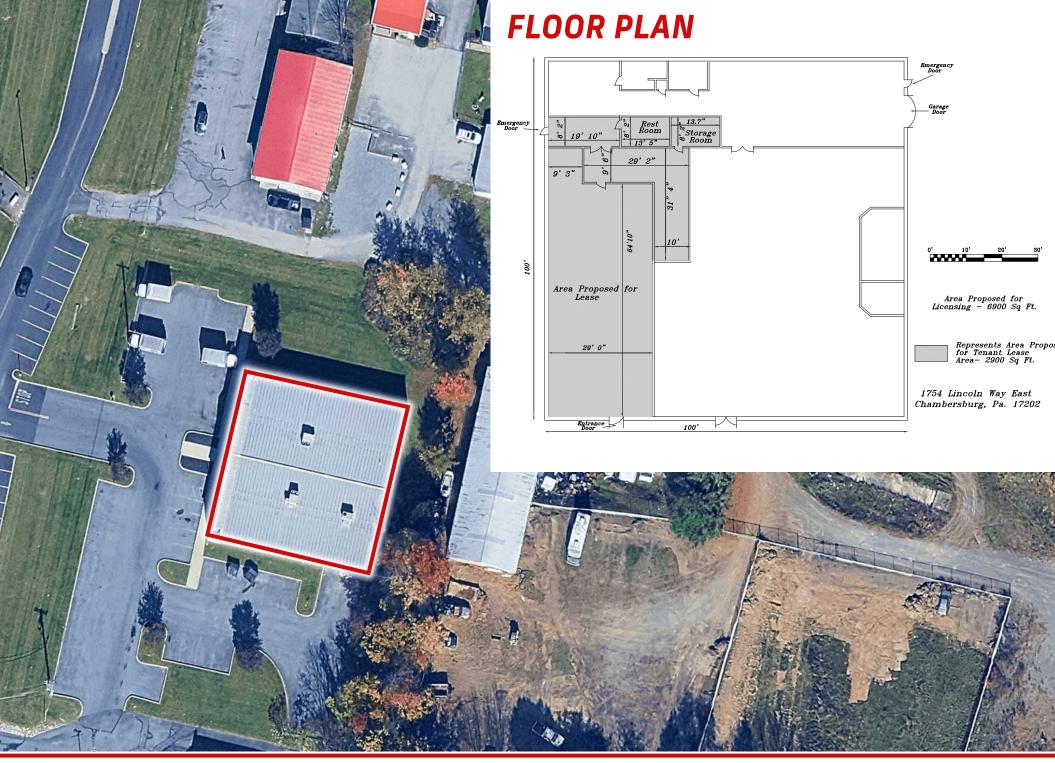

# 1754 LINCOLN WAY E

**CHAMBERSBURG, PA • 17202** 

# **PROPERTY OVERVIEW**

Excited to present a lease opportunity along Lincoln Way E in Chambersburg, PA. Bennett Williams Commercial, in partnership with the Landlord, showcases a prime location. The corridor, witnessing over 18,000 vehicles daily, serves as a key route from major highways to downtown and surrounding markets. Join industry giants like WellSpan, Walmart, and Lowe's in this thriving area. The site boasts ample parking, easy access, great frontage, and high market exposure.