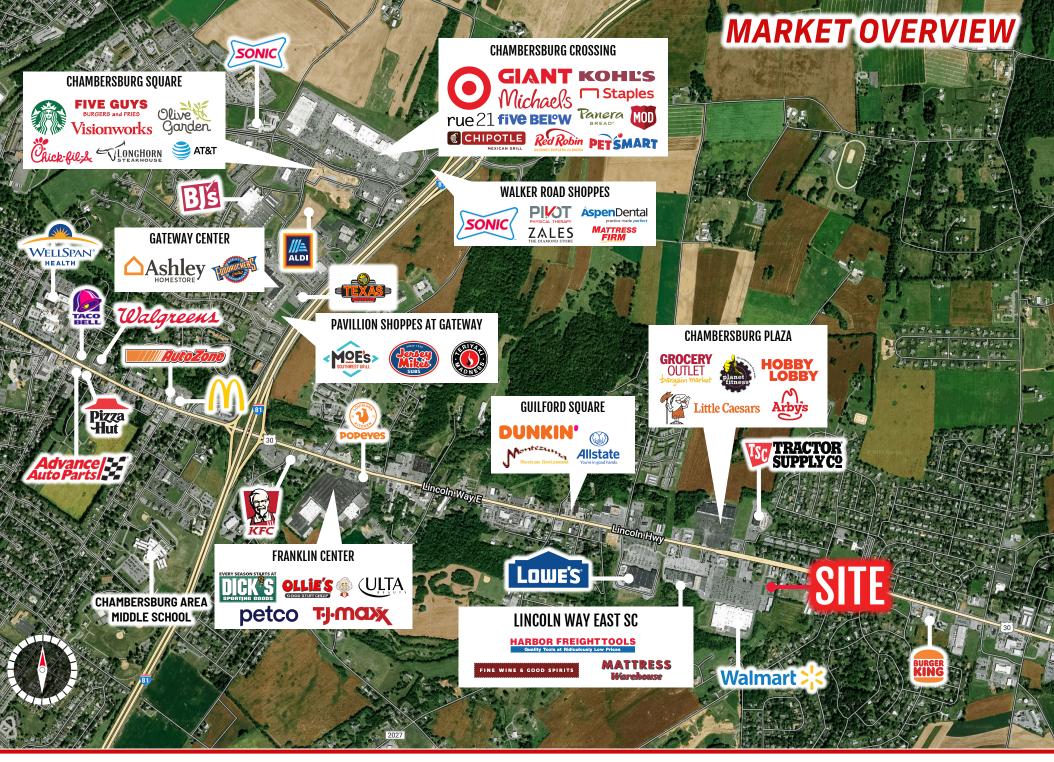

# **PROPERTY OVERVIEW**

Excited to present a lease opportunity along Lincoln Way E in Chambersburg, PA. Bennett Williams Commercial, in partnership with the Landlord, showcases a prime location. The corridor, witnessing over 18,000 vehicles daily, serves as a key route from major highways to downtown and surrounding markets. Join industry giants like WellSpan, Walmart, and Lowe's in this thriving area. The site boasts ample parking, easy access, great frontage, and high market exposure.