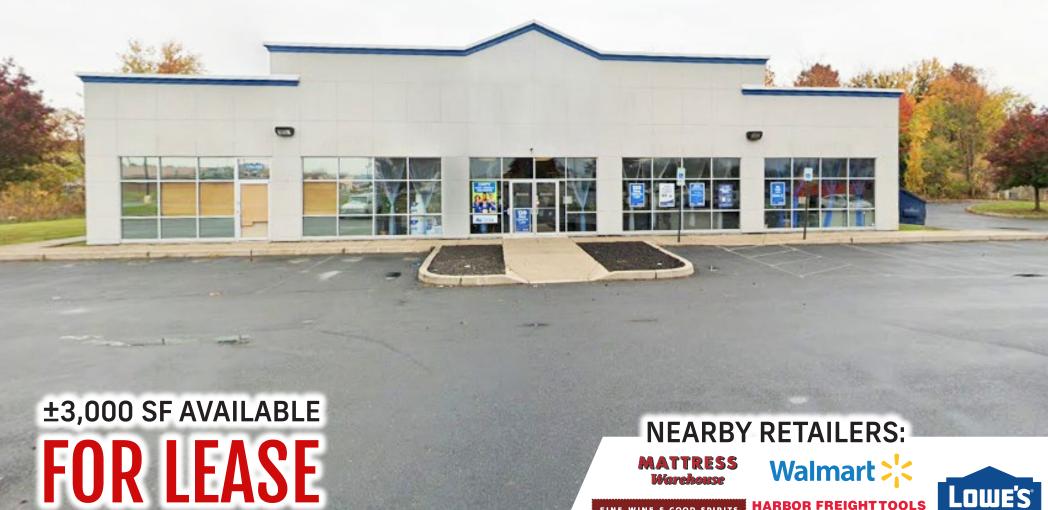

# 1754 LINCOLN WAY E

**CHAMBERSBURG, PA • 17202** 

# **PROPERTY OVERVIEW**

Excited to present a lease opportunity along Lincoln Way E in Chambersburg, PA. Bennett Williams Commercial, in partnership with the Landlord, showcases a prime location. The corridor, witnessing over 18,000 vehicles daily, serves as a key route from major highways to downtown and surrounding markets. Join industry giants like WellSpan, Walmart, and Lowe's in this thriving area. The site boasts ample parking, easy access, great frontage, and high market exposure.