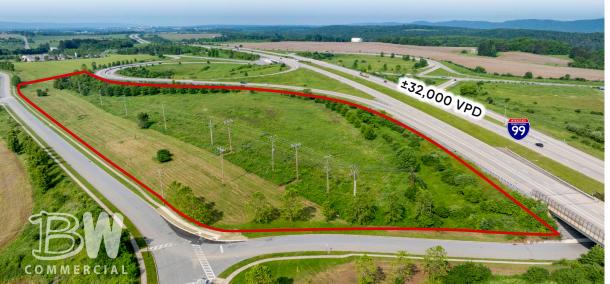

### **PROPERTY OVERVIEW**

Stake your claim in Benner Commerce Park by purchasing 4 -11 acres or leasing 2,500 – 30,000 sf of flex space. The property has prime visibility from I-99 with over 30,000 vehicles per day. It is zoned Industrial, but it has a plethora of approved uses such as commercial uses, residential mixeduse, warehousing, manufacturing, labs, healthcare uses, hotels, power equipment or RV sales, solar generation, garage, self-storage, sports and recreation uses, and many other conditional uses.

This land is ideal for someone looking to build and develop new space or lease flex space with easy access to a major highway. The proximity to I-99 makes for a promising distribution network as there is easy access from the highway on Venture Dr. A 100-acre, Amazon fufillment center is under construction across the street. Access to the flat, upper portion of the lot would be by the overpass. There is plenty of buildable sf overlooking I-99 with the potential for overflow parking along Penn Tech Dr.