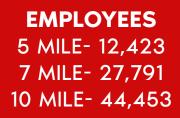

#### **RETAIL TRADE AREA**

**POPULATION** 5 MILE- 29,636 7 MILE- 79,687 10 MILE- 125,602

**AVERAGE HHI** 5 MILE- \$107,335 7 MILE- \$105,430 10 MILE- \$104,770

HOUSEHOLDS 5 MILE- 11,380 7 MILE- 27,785 10 MILE- 48,486