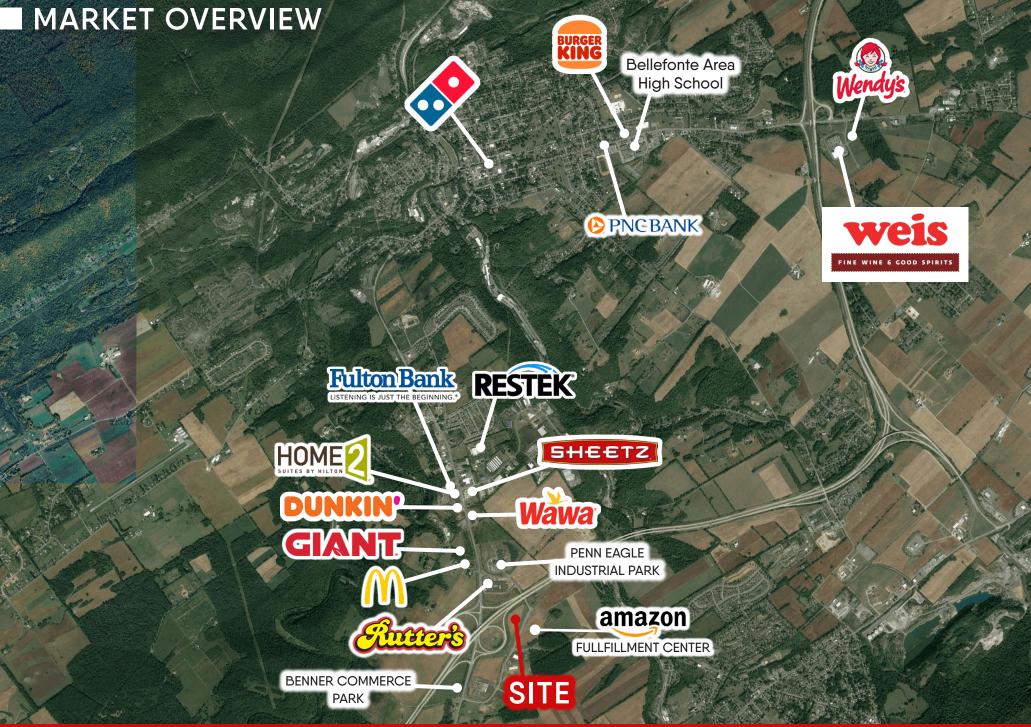

## MARKET OVERVIEW

This land is ideal for someone looking to build and develop new space or lease flex space with easy access to a major highway. The proximity to I-99 makes for a promising distribution network as there is easy access from the highway on Venture Dr. A 100-acre, Amazon fufillment center is under construction across the street. Access to the flat, upper portion of the lot would be by the overpass. There is plenty of buildable sf overlooking I-99 with the potential for overflow parking along Penn Tech Dr.

## LOCATION

The lot is located in Benner Township and just off the Bellefonte exit of I-99. It is just 4 minutes to State College and 2 minutes to Bellefonte. The University Park Airport is just 15 minutes away.

## TRADE AREA

Benner Township, which is on the northeastern portion of State College and in Bellefonte, is part of the State College MSA. It is the home of Benner Commerce Park and Penn Eagle Industrial Park along with many recent housing developments. Benner Township is one of the fast-growing portions of Centre County. Centre County has 158,172 people, 57,573 households, and \$64,995 median household income. There is a daytime population of 158,425.