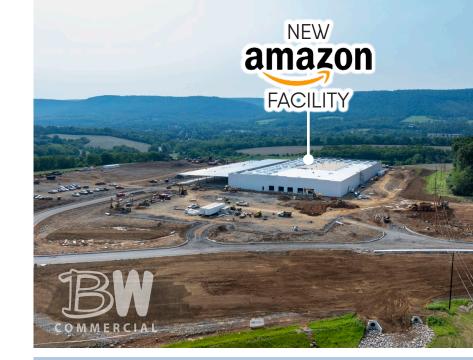

This land is ideal for someone looking to build and develop new space or lease flex space with easy access to a major highway. The proximity to I-99 makes for a promising distribution network as there is easy access from the highway on Venture Dr. A 100-acre, Amazon fufillment center is under construction across the street. Access to the flat, upper portion of the lot would be by the overpass. There is plenty of buildable sf overlooking I-99 with the potential for overflow parking along Penn Tech Dr.