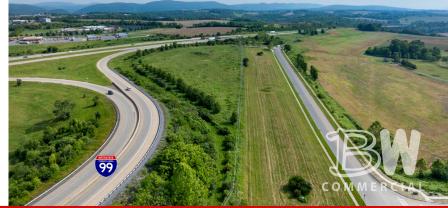

### **PROPERTY OVERVIEW**

Stake your claim in Benner Commerce Park by purchasing 4 -11 acres or leasing 2,500 – 30,000 sf of flex space. The property has prime visibility from I-99 with over 30,000 vehicles per day. It is zoned Industrial, but it has a plethora of approved uses such as commercial uses, residential mixeduse, warehousing, manufacturing, labs, healthcare uses, hotels, power equipment or RV sales, solar generation, garage, self-storage, sports and recreation uses, and many other conditional uses.

## LOCATION

The lot is located in Benner Township and just off the Bellefonte exit of I-99. It is just 4 minutes to State College and 2 minutes to Bellefonte. The University Park Airport is just 15 minutes away.