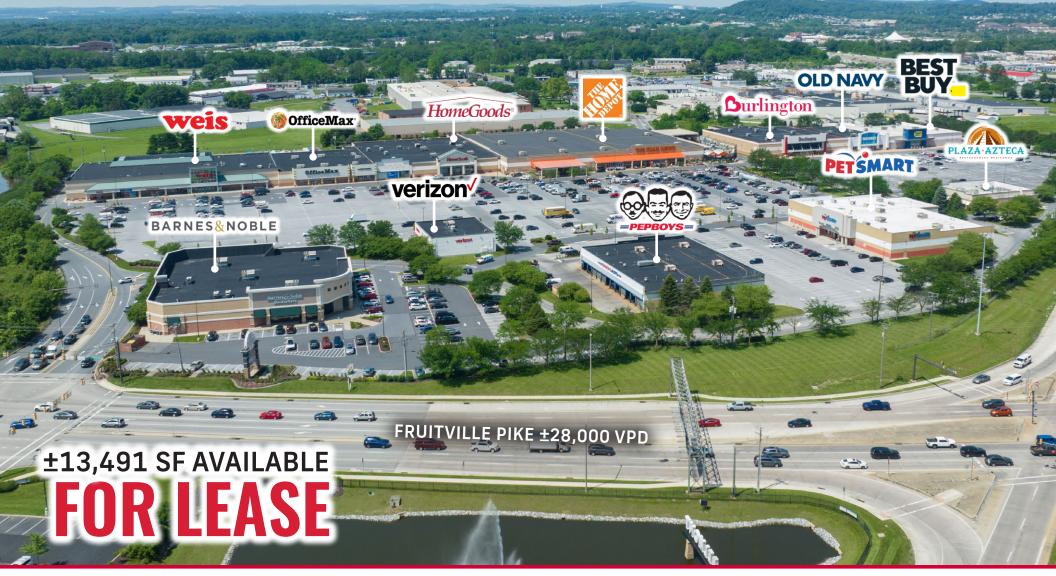

## **PROPERTY OVERVIEW**

Red Rose Commons is a premier 463,000+ square foot power center located at 1700 Fruitville Pike in Lancaster, PA-just off Route 30, the region's busiest retail corridor with over 100,000 vehicles per day. As the only true power center within a 35-mile radius, Red Rose Commons offers unmatched visibility and access, less than one mile from Park City Center. The center is anchored by a strong lineup of national retailers including The Home Depot, Weis Markets, Best Buy, Burlington, HomeGoods, PetSmart, and Old Navy, drawing consistent traffic from across the region. Recent leasing momentum, including additions like HomeGoods and Verizon, reflects the center's strong performance and long-term viability. With its strategic location, established tenant mix, and proven draw, Red Rose Commons represents a standout retail destination in Lancaster County.

#### BLAKE SHAFFER | BRAD ROHRBAUGH | CHAD STINE

FOR LEASE INFORMATION: 717.843.5555 | LEARN MORE ONLINE AT WWW.BENNETTWILLIAMS.COM

COMMERCIAL BROKERAGE. Redefined

|       | weis<br>13<br>12<br>Barnes<br>4 |        | PETŚMART | rington<br>8 g g g<br>6 g<br>1 g<br>1 g<br>1 g<br>1 g<br>1 g<br>1 g<br>1 g<br>1 |         |
|-------|---------------------------------|--------|----------|---------------------------------------------------------------------------------|---------|
| SPACE | TENANT                          | SF     | 7        | OLD NAVY                                                                        | 15,688  |
| 1     | PLAZA AZTECA                    | 9,100  | 8        | BURLINGTON                                                                      | 43,091  |
| 2     | PETSMART                        | 28,710 | 9        | HOME DEPOT                                                                      | 134,922 |
| 3     | PEP BOYS                        | 18,552 | 10       | HOME GOODS                                                                      | 39,873  |
| 4     | <b>BARNES &amp; NOBLE</b>       | 26,306 | 11       | AVAILABLE                                                                       | 13,491  |
| 5     | VERIZON                         | 6,106  | 12       | OFFICE MAX                                                                      | 29,875  |
| 6     | BEST BUY                        | 32,296 | 13       | WEIS                                                                            | 65,032  |