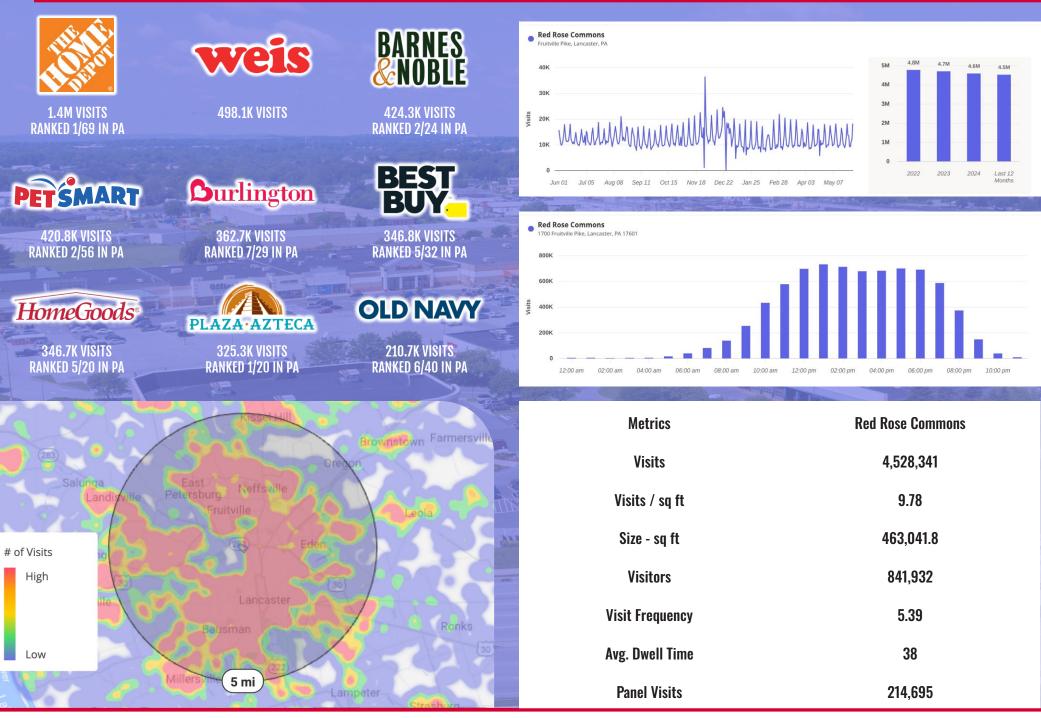

## **PROPERTY OVERVIEW**

Red Rose Commons is a premier 463,000+ square foot power center located at 1700 Fruitville Pike in Lancaster, PA-just off Route 30, the region's busiest retail corridor with over 100,000 vehicles per day. As the only true power center within a 35-mile radius, Red Rose Commons offers unmatched visibility and access, less than one mile from Park City Center. The center is anchored by a strong lineup of national retailers including The Home Depot, Weis Markets, Best Buy, Burlington, HomeGoods, PetSmart, and Old Navy, drawing consistent traffic from across the region. Recent leasing momentum, including additions like HomeGoods and Verizon, reflects the center's strong performance and long-term viability. With its strategic location, established tenant mix, and proven draw, Red Rose Commons represents a standout retail destination in Lancaster County.

| DEMOGRAPHICS     | 5 MILE    | 7 MILE    | 10 MILE   |
|------------------|-----------|-----------|-----------|
| POPULATION       | 187,548   | 265,587   | 346,155   |
| TOTAL EMPLOYEES  | 96,147    | 123,632   | 148,358   |
| AVERAGE HHI      | \$120,378 | \$121,479 | \$118,917 |
| TOTAL HOUSEHOLDS | 73,085    | 103,674   | 134,957   |