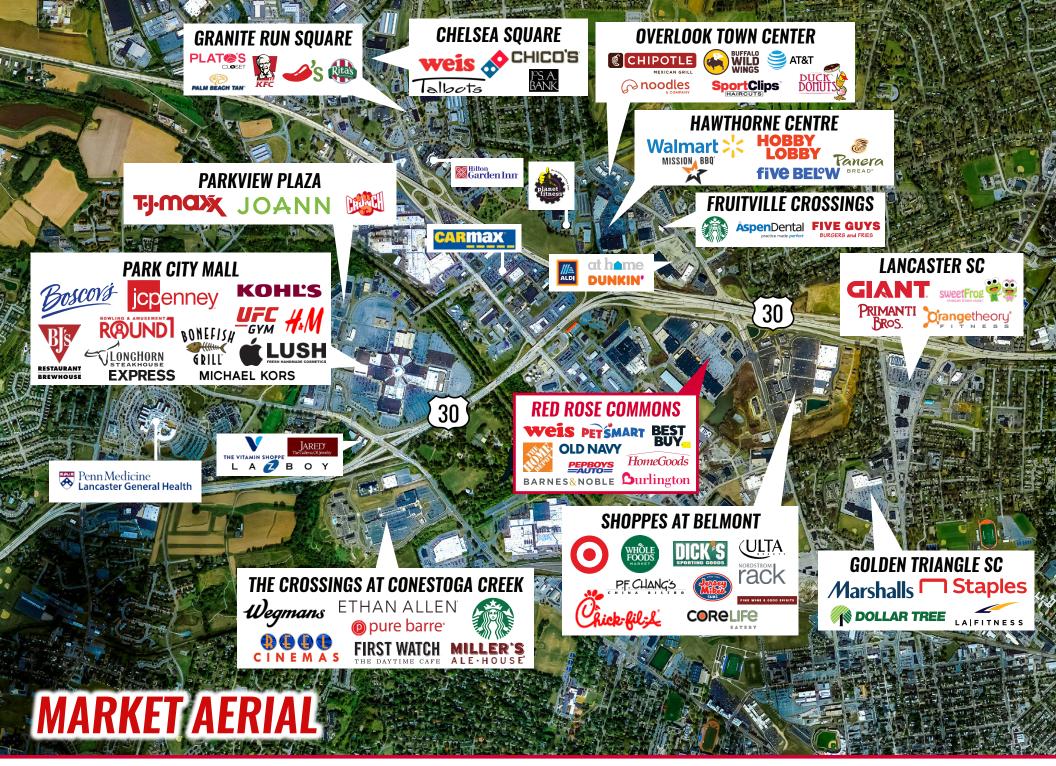

## **PROPERTY OVERVIEW**

Red Rose Commons is a premier 463,000+ square foot power center located at 1700 Fruitville Pike in Lancaster, PA-just off Route 30, the region's busiest retail corridor with over 100,000 vehicles per day. As the only true power center within a 35-mile radius, Red Rose Commons offers unmatched visibility and access, less than one mile from Park City Center. The center is anchored by a strong lineup of national retailers including The Home Depot, Weis Markets, Best Buy, Burlington, HomeGoods, PetSmart, and Old Navy, drawing consistent traffic from across the region. Recent leasing momentum, including additions like HomeGoods and Verizon, reflects the center's strong performance and long-term viability. With its strategic location, established tenant mix, and proven draw, Red Rose Commons represents a standout retail destination in Lancaster County.