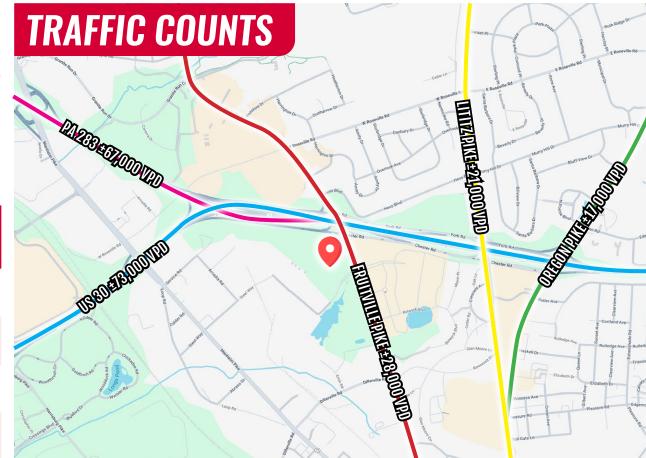

## **PROPERTY OVERVIEW**

Red Rose Commons is a premier 463,000+ square foot power center located at 1700 Fruitville Pike in Lancaster, PA-just off Route 30, the region's busiest retail corridor with over 100,000 vehicles per day. As the only true power center within a 35-mile radius, Red Rose Commons offers unmatched visibility and access, less than one mile from Park City Center. The center is anchored by a strong lineup of national retailers including The Home Depot, Weis Markets, Best Buy, Burlington, HomeGoods, PetSmart, and Old Navy, drawing consistent traffic from across the region. Recent leasing momentum, including additions like HomeGoods and Verizon, reflects the center's strong performance and long-term viability. With its strategic location, established tenant mix, and proven draw, Red Rose Commons represents a standout retail destination in Lancaster County.