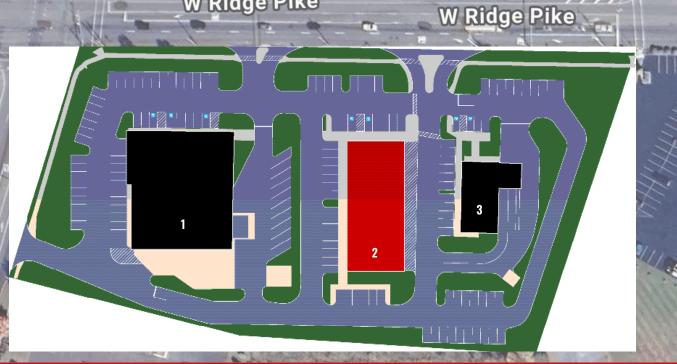

### PROPERTY OVERVIEW

This pad site is prominently located at the intersection of Ridge Pike and Lewis Road in Limerick, Pennsylvania, offering high visibility and strong consumer traffic. The site is nestled between established anchors such as Citizens Bank and Dollar Tree, and adjacent to Wawa. Theraplay, and Rascals Fitness, all contributing to consistent foot traffic throughout the day.

### **PROPOSED SITE PLAN 2**