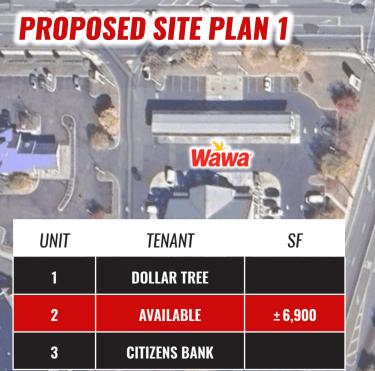

### **PROPOSED SITE PLAN 2**

**Versatile Space:** Up to 10,000 square feet of retail space is available, suitable for a variety of uses including retail, medical, or professional services. The space offers prominent signage opportunities, further enhancing business visibility.