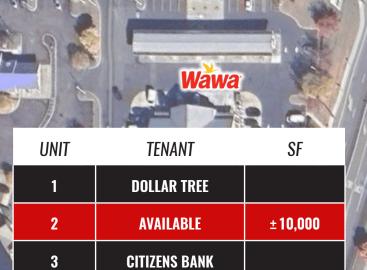

**Versatile Space:** Up to 10,000 square feet of retail space is available, suitable for a variety of uses including retail, medical, or professional services. The space offers prominent signage opportunities, further enhancing business visibility.