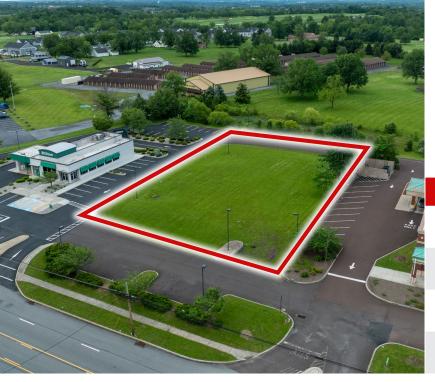

### PROPERTY OVERVIEW

This pad site is prominently located at the intersection of Ridge Pike and Lewis Road in Limerick, Pennsylvania, offering high visibility and strong consumer traffic. The site is nestled between established anchors such as Citizens Bank and Dollar Tree, and adjacent to Wawa. Theraplay, and Rascals Fitness, all contributing to consistent foot traffic throughout the day.

**Versatile Space:** Up to 10,000 square feet of retail space is available, suitable for a variety of uses including retail, medical, or professional services. The space offers prominent signage opportunities, further enhancing business visibility.