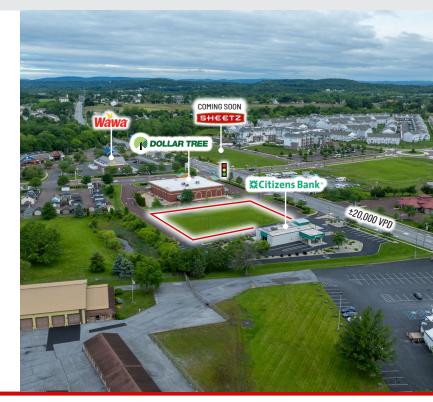

### PROPERTY OVERVIEW

This pad site is prominently located at the intersection of Ridge Pike and Lewis Road in Limerick, Pennsylvania, offering high visibility and strong consumer traffic. The site is nestled between established anchors such as Citizens Bank and Dollar Tree, and adjacent to Wawa. Theraplay, and Rascals Fitness, all contributing to consistent foot traffic throughout the day.

### **KEY HIGHLIGHTS:**

**Strategic Location:** Located at a fully signalized intersection, the site boasts excellent accessibility and visibility. A daily traffic count of approximately 20,000 vehicles, enhances exposure for any business operating here.