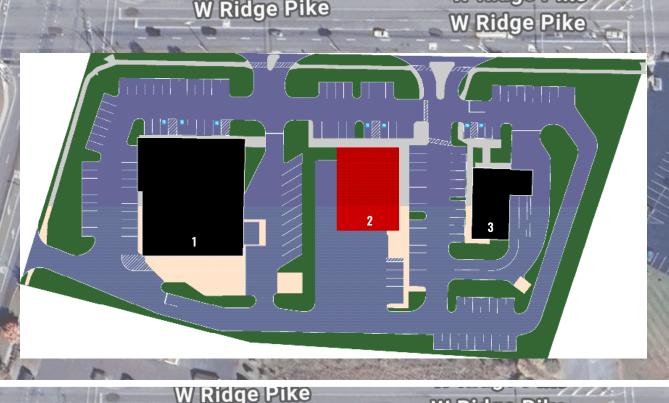

### PROPERTY OVERVIEW

This pad site is prominently located at the intersection of Ridge Pike and Lewis Road in Limerick, Pennsylvania, offering high visibility and strong consumer traffic. The site is nestled between established anchors such as Citizens Bank and Dollar Tree, and adjacent to Wawa. Theraplay, and Rascals Fitness, all contributing to consistent foot traffic throughout the day.

**Versatile Space:** Up to 10,000 square feet of retail space is available, suitable for a variety of uses including retail, medical, or professional services. The space offers prominent signage opportunities, further enhancing business visibility.

### **PROPOSED SITE PLAN 2**