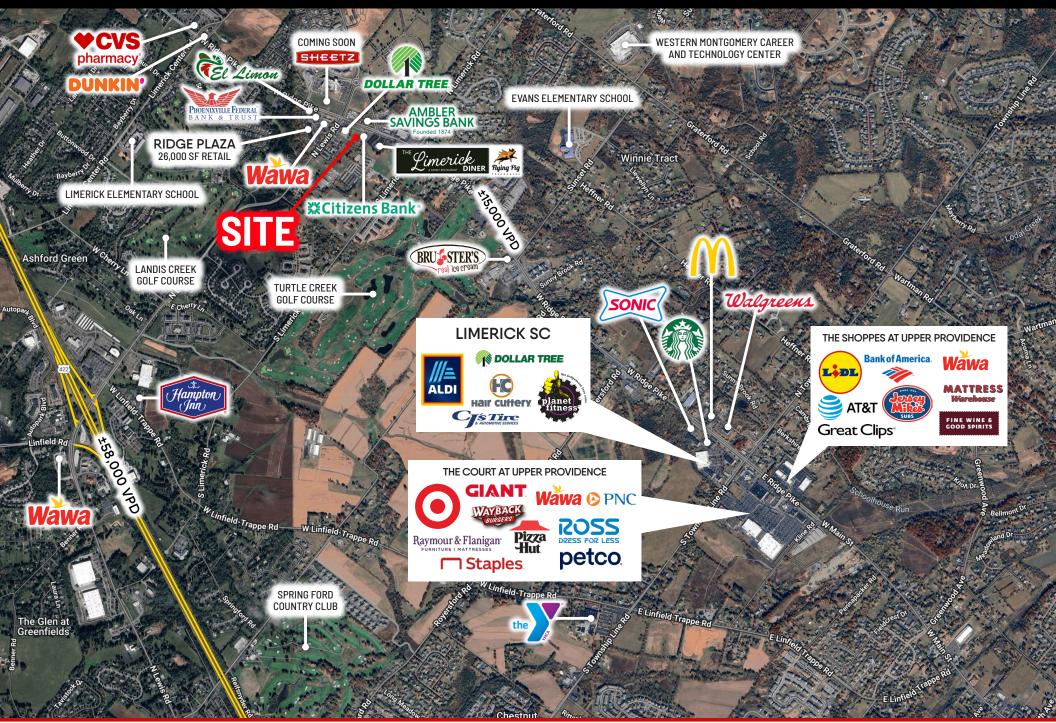

### PROPERTY OVERVIEW

This pad site is prominently located at the intersection of Ridge Pike and Lewis Road in Limerick, Pennsylvania, offering high visibility and strong consumer traffic. The site is nestled between established anchors such as Citizens Bank and Dollar Tree, and adjacent to Wawa. Theraplay, and Rascals Fitness, all contributing to consistent foot traffic throughout the day.

### **KEY HIGHLIGHTS:**

**Strategic Location:** Located at a fully signalized intersection, the site boasts excellent accessibility and visibility. A daily traffic count of approximately 20,000 vehicles, enhances exposure for any business operating here.