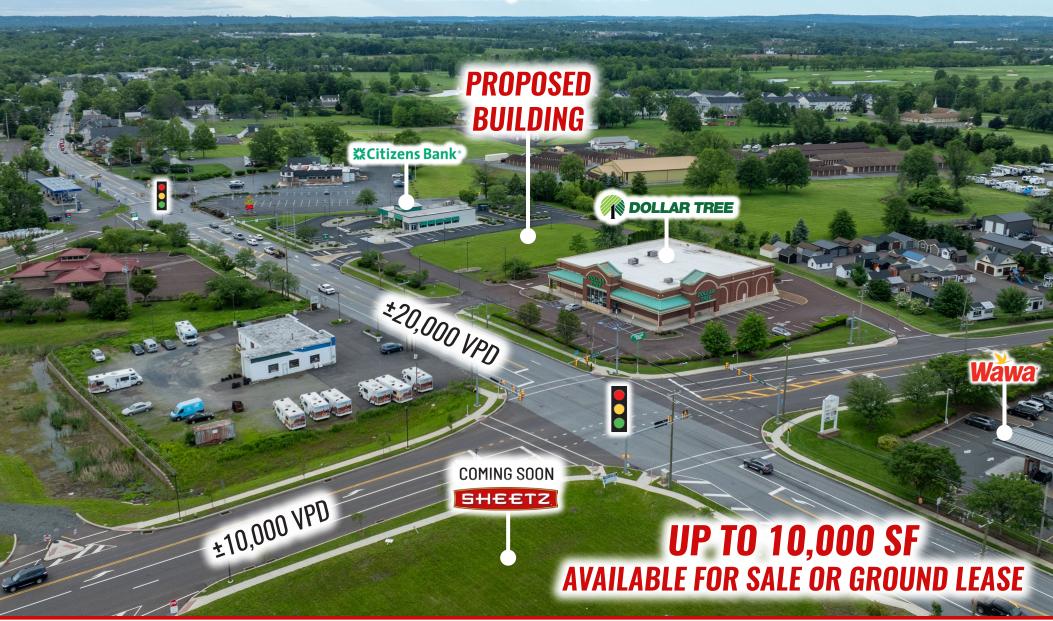

### PROPERTY OVERVIEW

This pad site is prominently located at the intersection of Ridge Pike and Lewis Road in Limerick, Pennsylvania, offering high visibility and strong consumer traffic. The site is nestled between established anchors such as Citizens Bank and Dollar Tree, and adjacent to Wawa. Theraplay, and Rascals Fitness, all contributing to consistent foot traffic throughout the day.

### **KEY HIGHLIGHTS:**

**Strategic Location:** Located at a fully signalized intersection, the site boasts excellent accessibility and visibility. A daily traffic count of approximately 20,000 vehicles, enhances exposure for any business operating here.

**Versatile Space:** Up to 10,000 square feet of retail space is available, suitable for a variety of uses including retail, medical, or professional services. The space offers prominent signage opportunities, further enhancing business visibility.