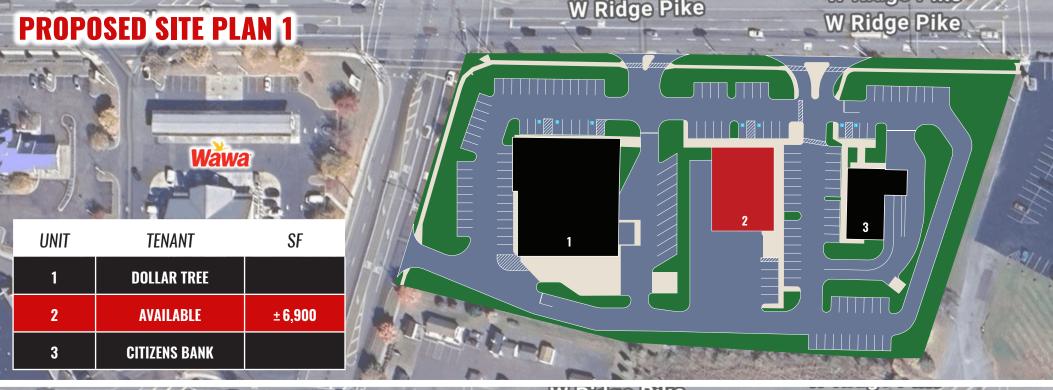

**Affluent Demographics:** Median household income exceeds \$100,000, indicating a strong local customer base with substantial purchasing power.

**Robust Retail Environment:** The pad site is part of Ridge Plaza, a well-maintained strip center encompassing 39,014 square feet of gross leasable area. The center includes ample parking with 265 spaces.

**Versatile Space:** Up to 10,000 square feet of retail space is available, suitable for a variety of uses including retail, medical, or professional services. The space offers prominent signage opportunities, further enhancing business visibility.