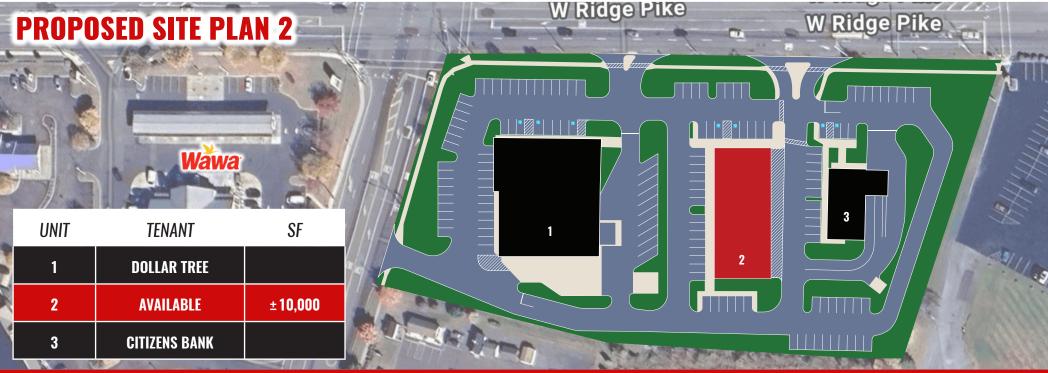

# PROPERTY OVERVIEW

This pad site is prominently located at the intersection of Ridge Pike and Lewis Road in Limerick, Pennsylvania, offering high visibility and strong consumer traffic. The site is nestled between established anchors such as Citizens Bank and Dollar Tree, and adjacent to Wawa, Theraplay, and Rascals Fitness, all contributing to consistent foot traffic throughout the day.

**Affluent Demographics:** Median household income exceeds \$100,000, indicating a strong local customer base with substantial purchasing power.

**Robust Retail Environment:** The pad site is part of Ridge Plaza, a well-maintained strip center encompassing 39,014 square feet of gross leasable area. The center includes ample parking with 265 spaces.

**Versatile Space:** Up to 10,000 square feet of retail space is available, suitable for a variety of uses including retail, medical, or professional services. The space offers prominent signage opportunities, further enhancing business visibility.