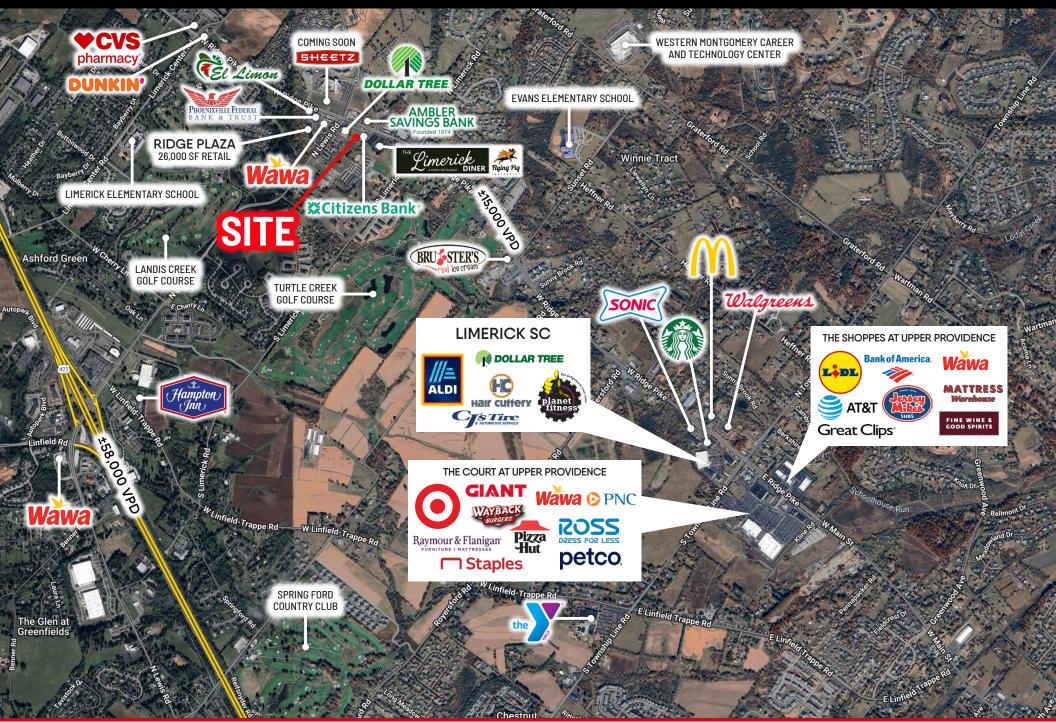

# PROPERTY OVERVIEW

This pad site is prominently located at the intersection of Ridge Pike and Lewis Road in Limerick, Pennsylvania, offering high visibility and strong consumer traffic. The site is nestled between established anchors such as Citizens Bank and Dollar Tree, and adjacent to Wawa, Theraplay, and Rascals Fitness, all contributing to consistent foot traffic throughout the day.

# **KEY HIGHLIGHTS:**

**Strategic Location:** Located at a fully signalized intersection, the site boasts excellent accessibility and visibility. A daily traffic count of approximately 20,000 vehicles, enhances exposure for any business operating here.