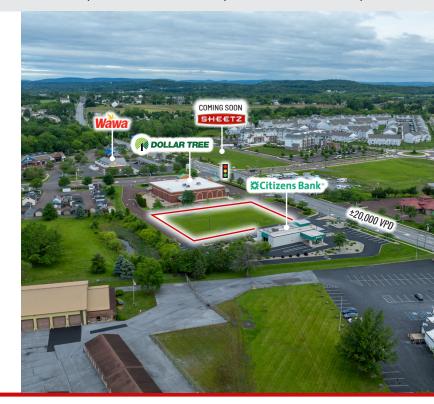

# PROPERTY OVERVIEW

This pad site is prominently located at the intersection of Ridge Pike and Lewis Road in Limerick, Pennsylvania, offering high visibility and strong consumer traffic. The site is nestled between established anchors such as Citizens Bank and Dollar Tree, and adjacent to Wawa, Theraplay, and Rascals Fitness, all contributing to consistent foot traffic throughout the day.

# **KEY HIGHLIGHTS:**

**Strategic Location:** Located at a fully signalized intersection, the site boasts excellent accessibility and visibility. A daily traffic count of approximately 20,000 vehicles, enhances exposure for any business operating here.