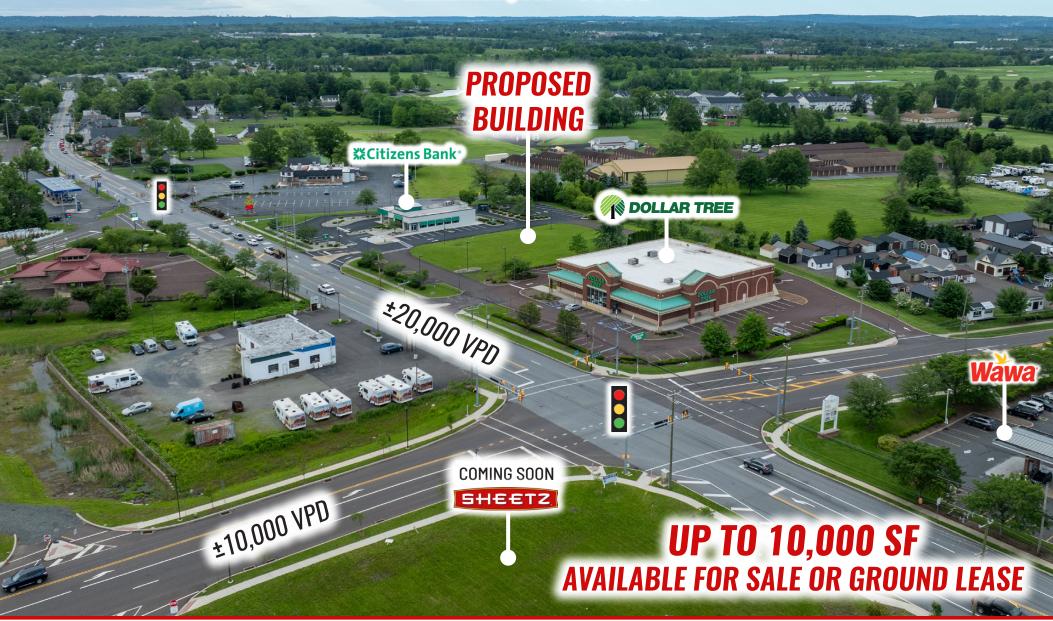

# PROPERTY OVERVIEW

This pad site is prominently located at the intersection of Ridge Pike and Lewis Road in Limerick, Pennsylvania, offering high visibility and strong consumer traffic. The site is nestled between established anchors such as Citizens Bank and Dollar Tree, and adjacent to Wawa, Theraplay, and Rascals Fitness, all contributing to consistent foot traffic throughout the day.

# **KEY HIGHLIGHTS:**

**Strategic Location:** Located at a fully signalized intersection, the site boasts excellent accessibility and visibility. A daily traffic count of approximately 20,000 vehicles, enhances exposure for any business operating here.

**Versatile Space:** Up to 10,000 square feet of retail space is available, suitable for a variety of uses including retail, medical, or professional services. The space offers prominent signage opportunities, further enhancing business visibility.