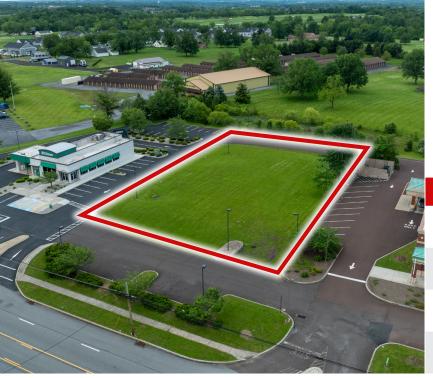

# PROPERTY OVERVIEW

This pad site is prominently located at the intersection of Ridge Pike and Lewis Road in Limerick, Pennsylvania, offering high visibility and strong consumer traffic. The site is nestled between established anchors such as Citizens Bank and Dollar Tree, and adjacent to Wawa, Theraplay, and Rascals Fitness, all contributing to consistent foot traffic throughout the day.

**Versatile Space:** Up to 10,000 square feet of retail space is available, suitable for a variety of uses including retail, medical, or professional services. The space offers prominent signage opportunities, further enhancing business visibility.