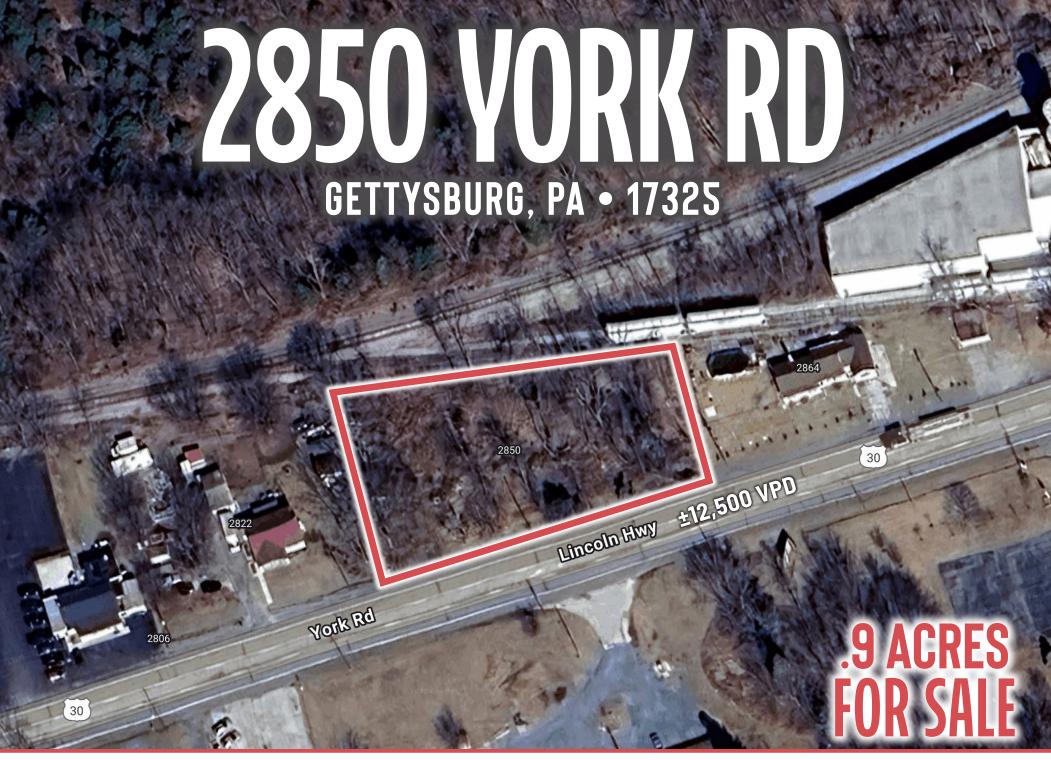

# PROPERTY OVERVIEW

**2850 York Road** is a .9 Acre Parcel zoned EC-1 Economic Development making it a great opportunity for a number of commercial uses. The site sits directly along York Rd/Rte. 30 (12,000 VPD), the main throughfare between Gettysburg and New Oxford and just minutes away from Rte. 15 (20,000 VPD).