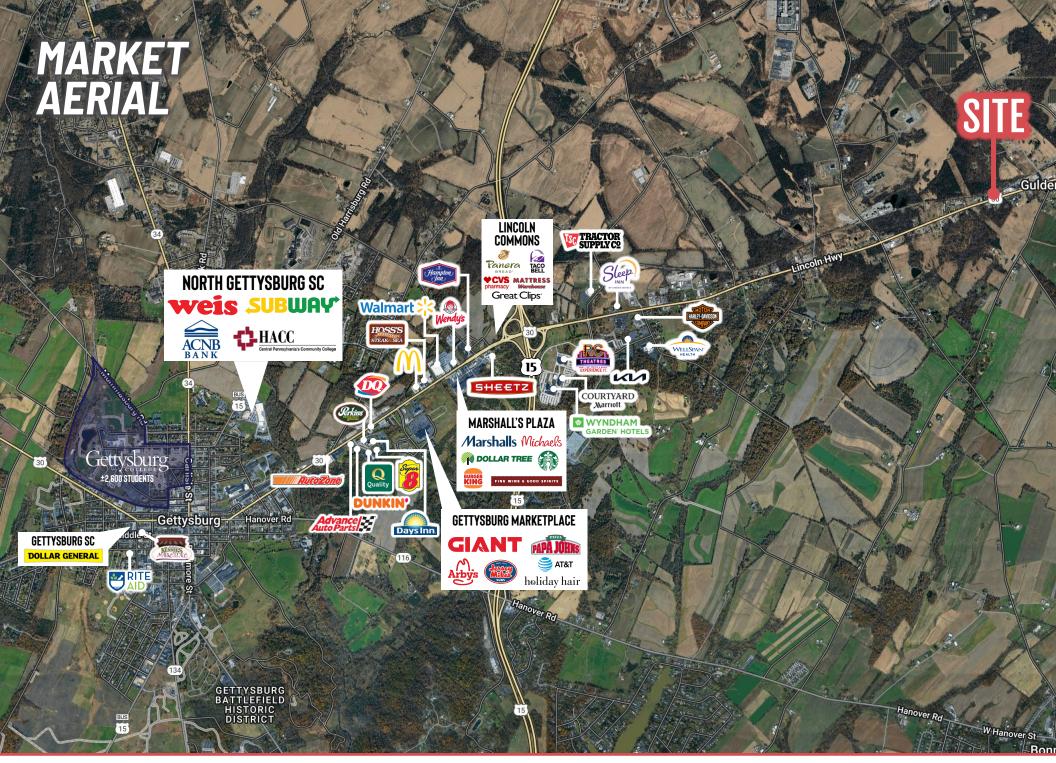

# PROPERTY OVERVIEW

**2850 York Road** is a .9 Acre Parcel zoned EC-1 Economic Development making it a great opportunity for a number of commercial uses. The site sits directly along York Rd/Rte. 30 (12,000 VPD), the main throughfare between Gettysburg and New Oxford and just minutes away from Rte. 15 (20,000 VPD).