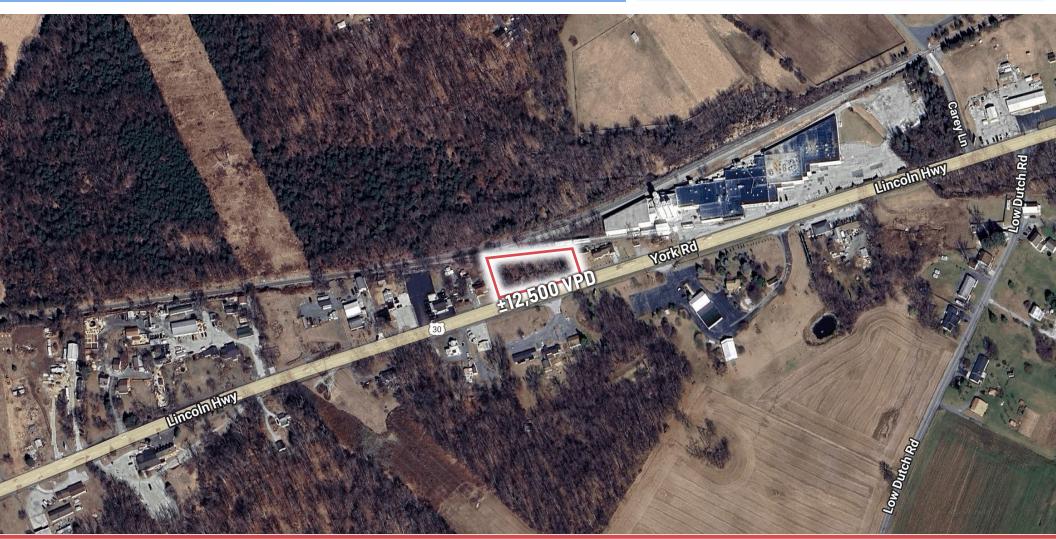

# PROPERTY OVERVIEW

**2850 York Road** is a .9 Acre Parcel zoned EC-1 Economic Development making it a great opportunity for a number of commercial uses. The site sits directly along York Rd/Rte. 30 (12,000 VPD), the main throughfare between Gettysburg and New Oxford and just minutes away from Rte. 15 (20,000 VPD).