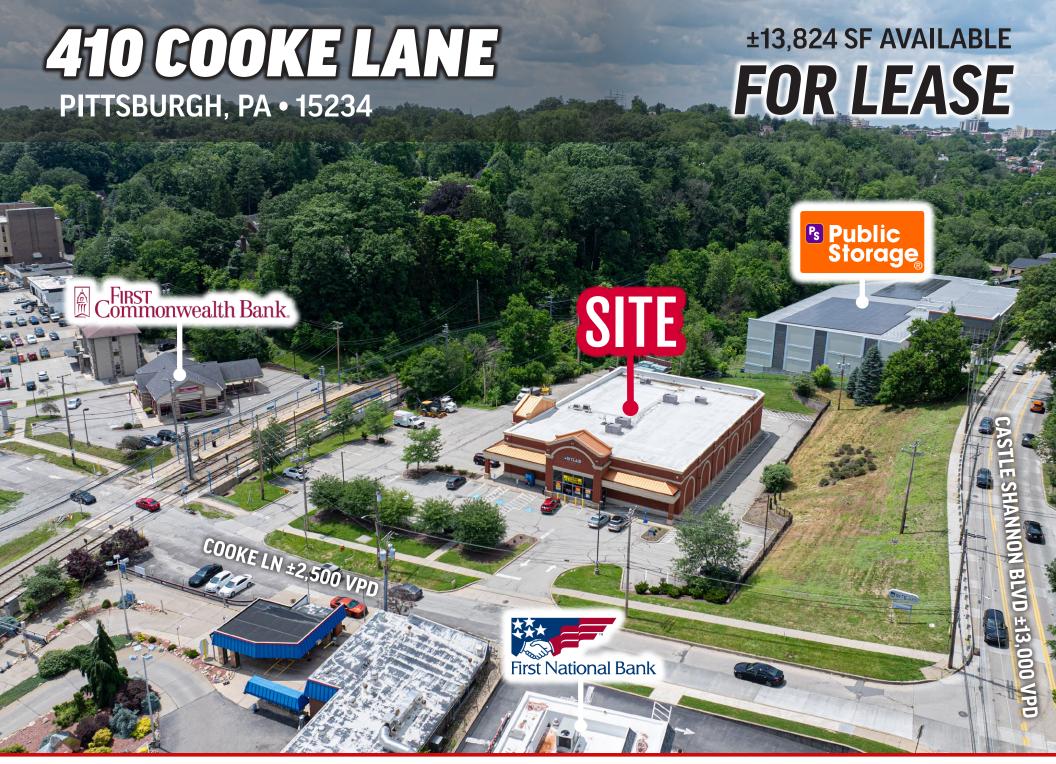

# PROPERTY OVERVIEW

Now available for lease is a former Rite Aid located in a highly visible retail corridor in the Pittsburgh suburb of Baldwin Borough. This ±13,824 square foot freestanding building offers a prime opportunity for a variety of retail, medical, or service-oriented uses. The property is strategically positioned on a signalized intersection at the corner of Brownsville Road and Cooke Lane, offering easy ingress and egress along with exceptional exposure to daily traffic. The building is situated on a 1.66-acre lot with a generous surface parking lot for customer convenience. Nearby retailers include Planet Fitness, Subway, McDonald's, BJ's Brewhouse, Target, and Whole Foods.