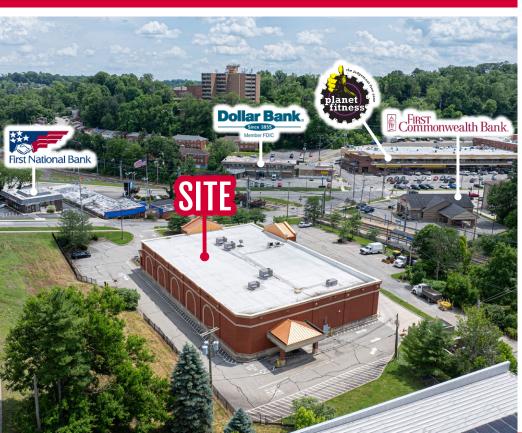

# PROPERTY OVERVIEW

Now available for lease is a former Rite Aid located in a highly visible retail corridor in the Pittsburgh suburb of Baldwin Borough. This ±13,824 square foot freestanding building offers a prime opportunity for a variety of retail, medical, or service-oriented uses. The property is strategically positioned on a signalized intersection at the corner of Brownsville Road and Cooke Lane, offering easy ingress and egress along with exceptional exposure to daily traffic. The building is situated on a 1.66-acre lot with a generous surface parking lot for customer convenience. Nearby retailers include Planet Fitness, Subway, McDonald's, BJ's Brewhouse, Target, and Whole Foods.