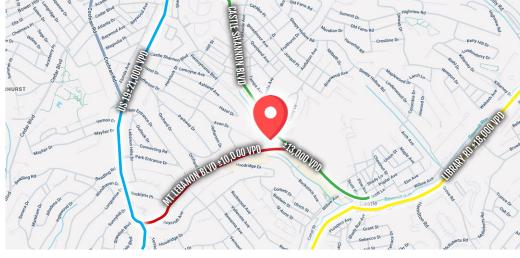

# PROPERTY OVERVIEW

Now available for lease is a former Rite Aid located in a highly visible retail corridor in the Pittsburgh suburb of Baldwin Borough. This ±13,824 square foot freestanding building offers a prime opportunity for a variety of retail, medical, or service-oriented uses. The property is strategically positioned on a signalized intersection at the corner of Brownsville Road and Cooke Lane, offering easy ingress and egress along with exceptional exposure to daily traffic. The building is situated on a 1.66-acre lot with a generous surface parking lot for customer convenience. Nearby retailers include Planet Fitness, Subway, McDonald's, BJ's Brewhouse, Target, and Whole Foods.