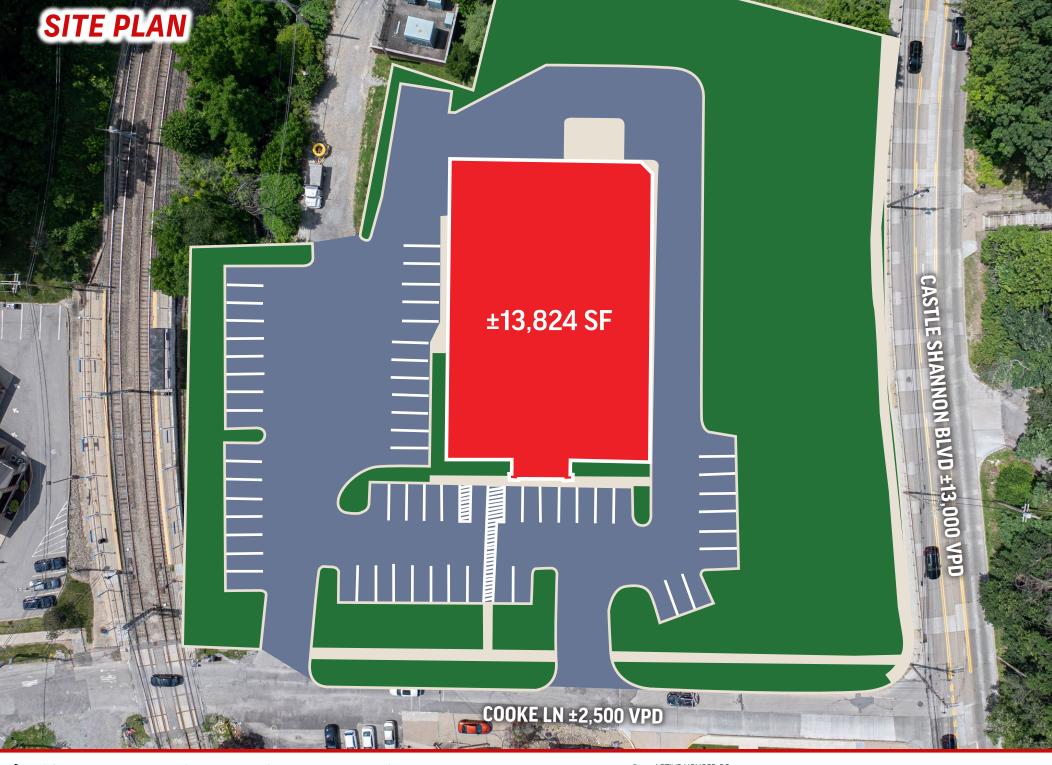

# PROPERTY OVERVIEW

Now available for lease is a former Rite Aid located in a highly visible retail corridor in the Pittsburgh suburb of Baldwin Borough. This ±13,824 square foot freestanding building offers a prime opportunity for a variety of retail, medical, or service-oriented uses. The property is strategically positioned on a signalized intersection at the corner of Brownsville Road and Cooke Lane, offering easy ingress and egress along with exceptional exposure to daily traffic. The building is situated on a 1.66-acre lot with a generous surface parking lot for customer convenience. Nearby retailers include Planet Fitness, Subway, McDonald's, BJ's Brewhouse, Target, and Whole Foods.