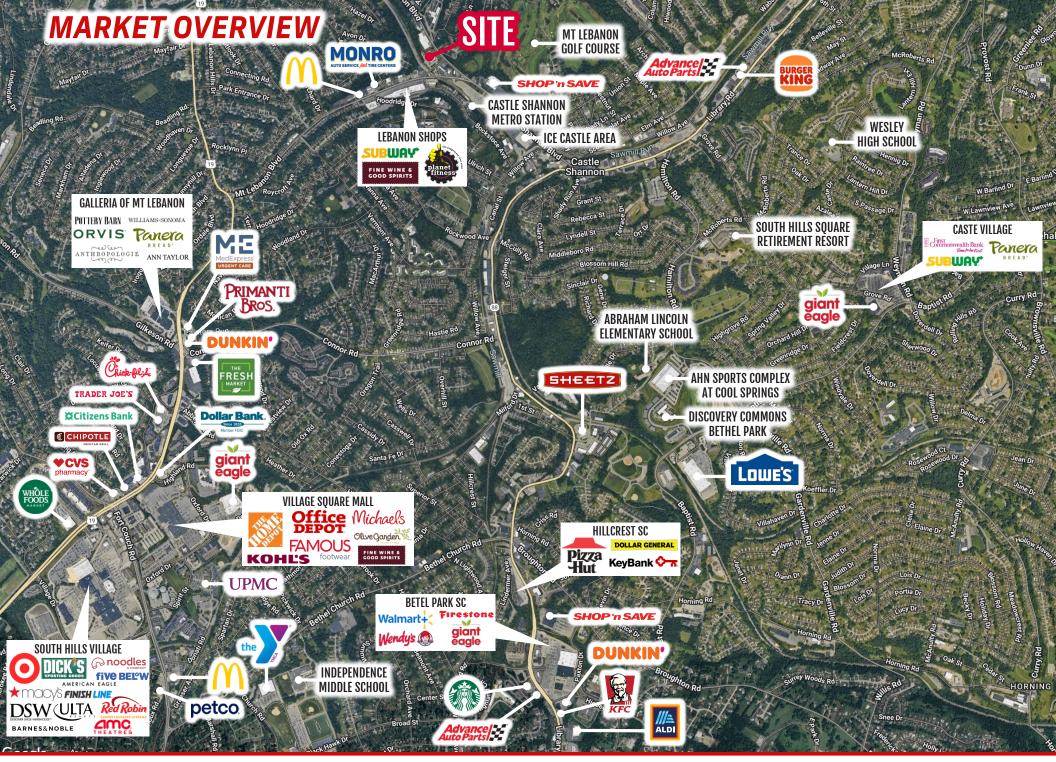

# PROPERTY OVERVIEW

Now available for lease is a former Rite Aid located in a highly visible retail corridor in the Pittsburgh suburb of Baldwin Borough. This ±13,824 square foot freestanding building offers a prime opportunity for a variety of retail, medical, or service-oriented uses. The property is strategically positioned on a signalized intersection at the corner of Brownsville Road and Cooke Lane, offering easy ingress and egress along with exceptional exposure to daily traffic. The building is situated on a 1.66-acre lot with a generous surface parking lot for customer convenience. Nearby retailers include Planet Fitness, Subway, McDonald's, BJ's Brewhouse, Target, and Whole Foods.