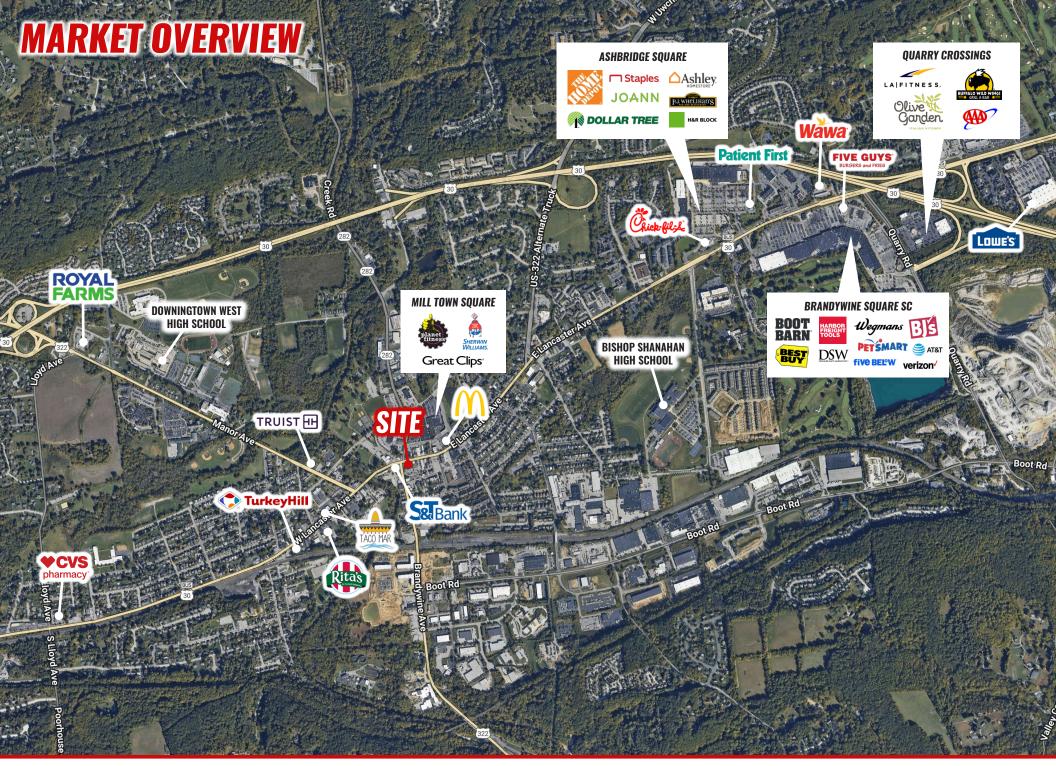

# RETAIL / OFFICE / MEDICAL OFFICE SPACE AVAILABLE

### **PROPERTY HIGHLIGHTS**

• Square Footage (Available)

• Retail/Office: 4,725 SF (can be demised)

• 2nd Floor Office (220): 3,107 SF

• ADA: YES

• Sprinklered: YES

Flevator: YFS

• Parking: 3.71 / 1000

Basement: YES

• Township: Borough of Downingtown

• Zoning: C1 General Commercial

• Retail Sales – Personal Service – Religious – Educational – Place of Amusement

• Power: 3 Phase

• Gas: Yes

• Sewer: Public

Water: Public

Lease: NNN

# **1ST FLOOR RETAIL - OFFICE**

• SF: 4,725 SF

• Basement 4,725 SF

Lease structure: Plus utilities

• Can be demised

• ADA: Yes

• Parking: Yes (shared)

# **2ND FLOOR - OFFICE**

• SF: 3,107

• Lease structure: Plus utilities

· ADA: Yes

• Elevator: Yes

• Parking: Yes (shared)

**SECOND FLOOR PLAN** 