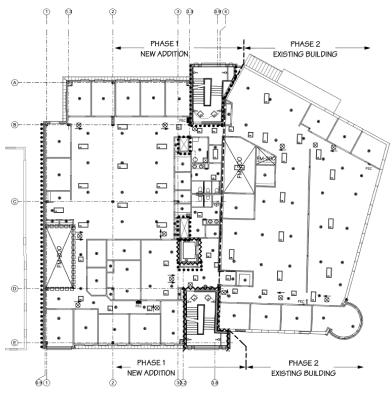

# **2ND FLOOR - OFFICE**

• SF: 3,107

• Lease structure: Plus utilities

· ADA: Yes

• Elevator: Yes

• Parking: Yes (shared)

**SECOND FLOOR PLAN** 