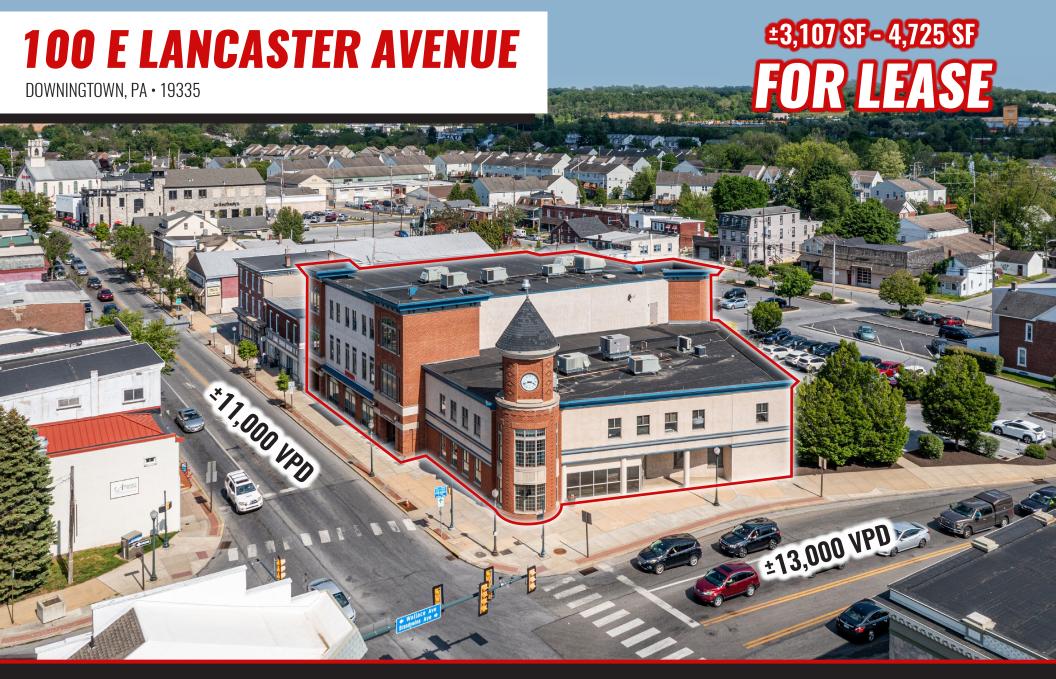

# RETAIL / OFFICE / MEDICAL OFFICE SPACE AVAILABLE

### **PROPERTY HIGHLIGHTS**

• Square Footage (Available)

• Retail/Office: 4,725 SF (can be demised)

• 2nd Floor Office (220): 3,107 SF

• ADA: YES

• Sprinklered: YES

Flevator: YFS

• Parking: 3.71 / 1000

# **1ST FLOOR RETAIL - OFFICE**

• SF: 4,725 SF

• Basement 4,725 SF

Lease structure: Plus utilities

• Can be demised

• ADA: Yes

• Parking: Yes (shared)

# **2ND FLOOR - OFFICE**

• SF: 3,107

• Lease structure: Plus utilities

· ADA: Yes

• Elevator: Yes

• Parking: Yes (shared)

**SECOND FLOOR PLAN** 