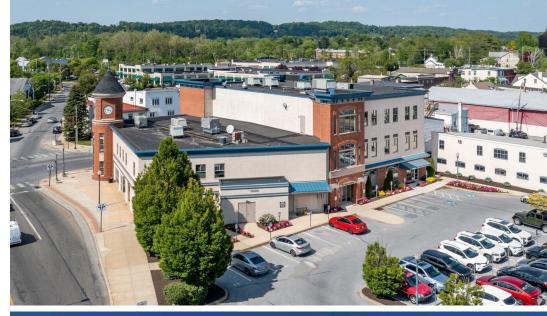

# RETAIL / OFFICE / MEDICAL OFFICE SPACE AVAILABLE

# **ABOUT THE AREA**

**Downingtown** is a Borough in Chester County, Pennsylvania, 33 miles west of Philadelphia. Originally one of the last mills on the edge of the unsettled western frontier, Downingtown is rich in historical significance. The East Lancaster Historic District was placed on the national Register of Historic Places in 1979 and there are 20 historic structures cited within the district. Today the Borough of Downingtown is one of the most desirable places to live with a dense suburban feel and highly rated public schools.