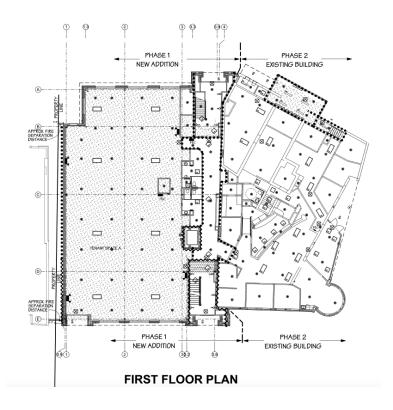

# **1ST FLOOR RETAIL - OFFICE**

• SF: 4,725 SF

• Basement 4,725 SF

Lease structure: Plus utilities

• Can be demised

• ADA: Yes

• Parking: Yes (shared)