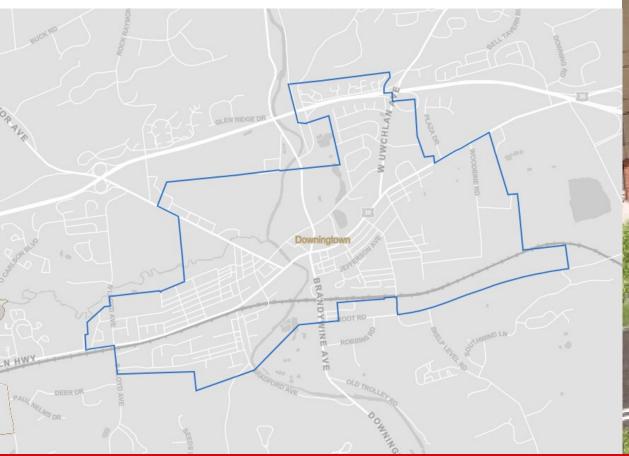

# **ABOUT THE AREA**

**Downingtown** is a Borough in Chester County, Pennsylvania, 33 miles west of Philadelphia. Originally one of the last mills on the edge of the unsettled western frontier, Downingtown is rich in historical significance. The East Lancaster Historic District was placed on the national Register of Historic Places in 1979 and there are 20 historic structures cited within the district. Today the Borough of Downingtown is one of the most desirable places to live with a dense suburban feel and highly rated public schools.