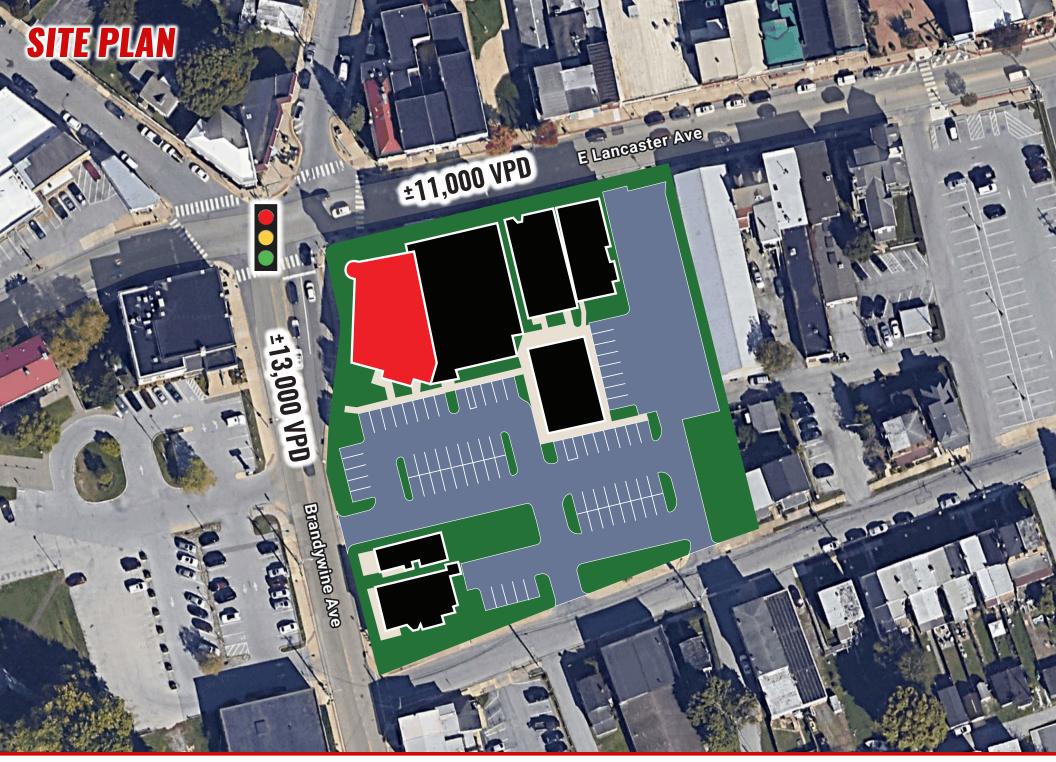

# **ABOUT THE AREA**

**Downingtown** is a Borough in Chester County, Pennsylvania, 33 miles west of Philadelphia. Originally one of the last mills on the edge of the unsettled western frontier, Downingtown is rich in historical significance. The East Lancaster Historic District was placed on the national Register of Historic Places in 1979 and there are 20 historic structures cited within the district. Today the Borough of Downingtown is one of the most desirable places to live with a dense suburban feel and highly rated public schools.