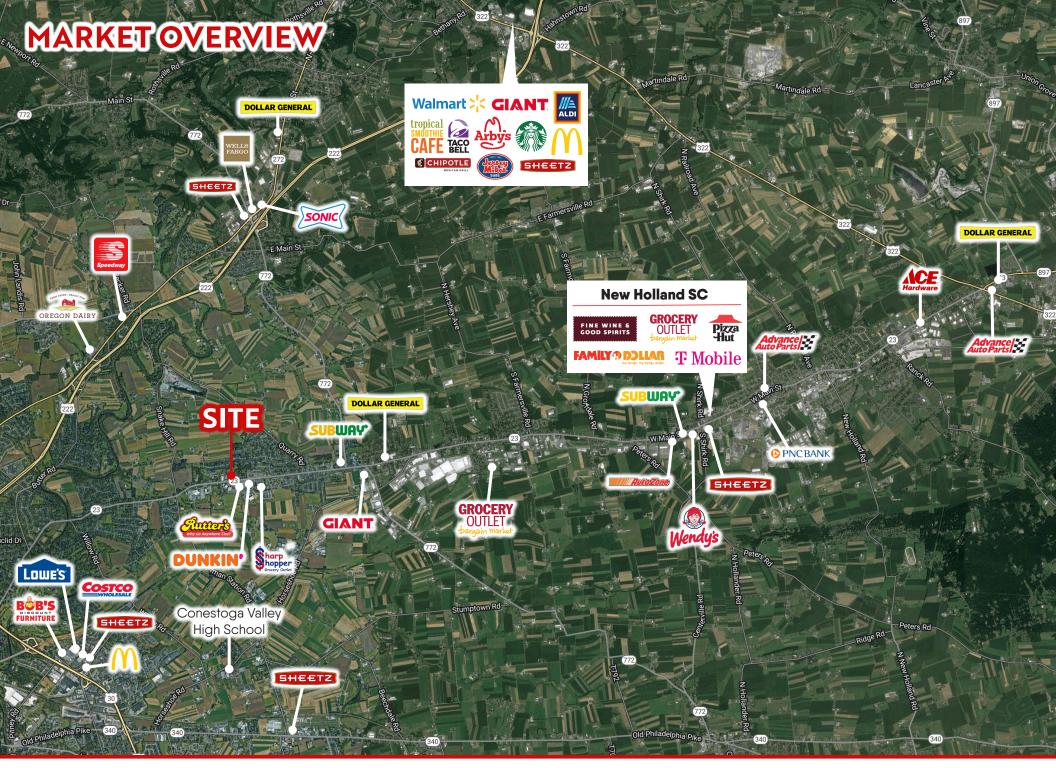

# MARKET OVERVIEW

2457 New Holland Pike is a freestanding building located along a high-traffic corridor in Leola, PA. With easy access to Route 30, Route 222, and surrounding residential and commercial areas, this property is ideally positioned for office, medical, or retail use. Nearby traffic drivers include Greenfield Corporate Center, Sharp Shopper Grocery, and Eurofins, to name a few. A great opportunity for businesses seeking visibility and accessibility in a growing market.