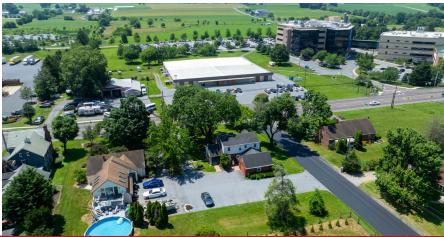

# 2457 NEW HOLLAND PIKE

LEOLA, PA • 17601

# MARKET OVERVIEW

2457 New Holland Pike is a freestanding building located along a high-traffic corridor in Leola, PA. With easy access to Route 30, Route 222, and surrounding residential and commercial areas, this property is ideally positioned for office, medical, or retail use. Nearby traffic drivers include Greenfield Corporate Center, Sharp Shopper Grocery, and Eurofins, to name a few. A great opportunity for businesses seeking visibility and accessibility in a growing market.