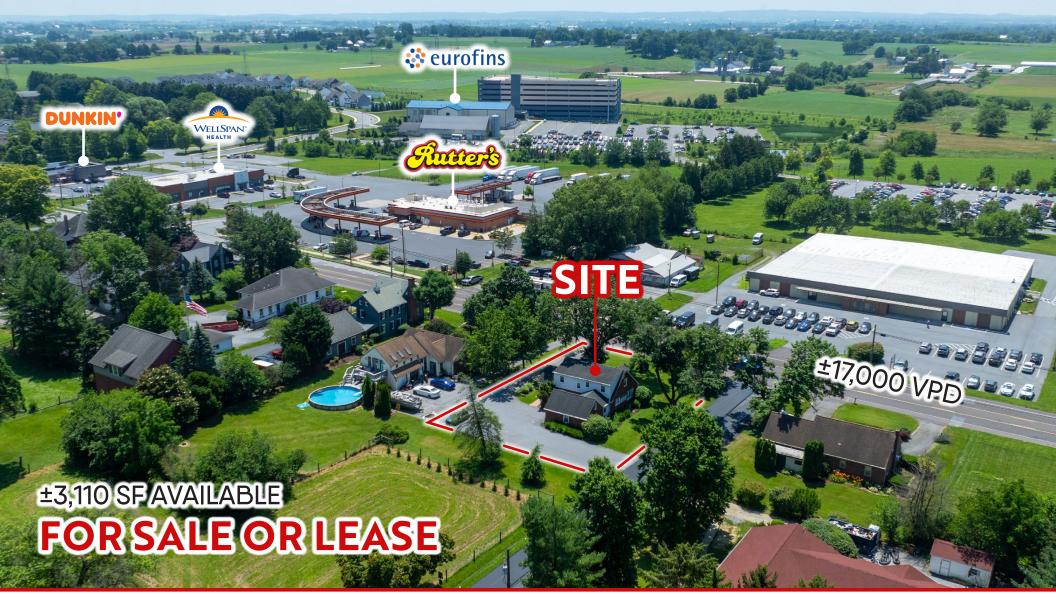

# 2457 NEW HOLLAND PIKE

LEOLA, PA • 17601

# MARKET OVERVIEW

2457 New Holland Pike is a freestanding building located along a high-traffic corridor in Leola, PA. With easy access to Route 30, Route 222, and surrounding residential and commercial areas, this property is ideally positioned for office, medical, or retail use. Nearby traffic drivers include Greenfield Corporate Center, Sharp Shopper Grocery, and Eurofins, to name a few. A great opportunity for businesses seeking visibility and accessibility in a growing market.