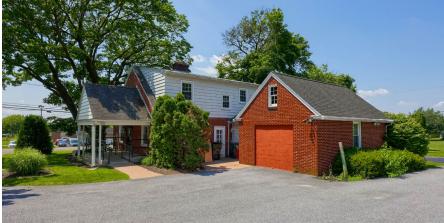

# 2457 NEW HOLLAND PIKE

LEOLA, PA • 17601

# MARKET OVERVIEW

2457 New Holland Pike is a freestanding building located along a high-traffic corridor in Leola, PA. With easy access to Route 30, Route 222, and surrounding residential and commercial areas, this property is ideally positioned for office, medical, or retail use. Nearby traffic drivers include Greenfield Corporate Center, Sharp Shopper Grocery, and Eurofins, to name a few. A great opportunity for businesses seeking visibility and accessibility in a growing market.