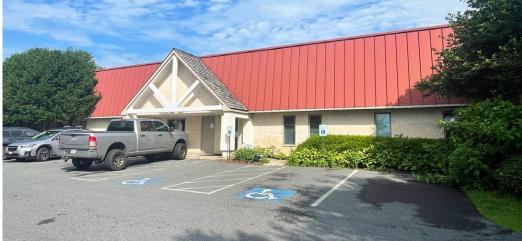

# 45-51SPINEST

**ELVERSON, PA • 19520** 

±20,000 SF TOTAL CURRENTLY 10,000 SF MEDICAL OFFICE

**FOR SALE** 

**USER BUYER WANTED:** Don't miss this outstanding opportunity to own a prominently located, well-maintained commercial property in the thriving community of Elverson, Chester County. This flexible Medical/office building features a highly adaptable layout, perfectly suited for a wide range of uses—including professional services, medical offices, Physical Therapy, or wellness practices.

# **Property Highlights:**

- 20,000 SF total Currently 10,000 SF Medical Office lease
- Flexible office or Medical practices
- Ample on-site parking
- Signage available

| DEMOGRAPHICS     | 3 MILE    | 5 MILE    | 7 MILE    |
|------------------|-----------|-----------|-----------|
| POPULATION       | 7,976     | 15,928    | 36,122    |
|                  |           |           |           |
| TOTAL EMPLOYEES  | 3,331     | 5,386     | 9,783     |
| AVERAGE HHI      | \$141,060 | \$141,661 | \$146,510 |
| TOTAL HOUSEHOLDS | 3,057     | 5,904     | 13,154    |