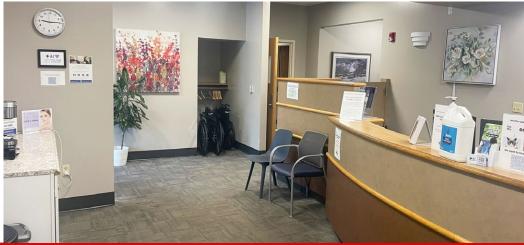

# 45-51SPINEST

**ELVERSON, PA • 19520** 

±20,000 SF TOTAL CURRENTLY 10,000 SF MEDICAL OFFICE

**FOR SALE** 

**USER BUYER WANTED:** Don't miss this outstanding opportunity to own a prominently located, well-maintained commercial property in the thriving community of Elverson, Chester County. This flexible Medical/office building features a highly adaptable layout, perfectly suited for a wide range of uses—including professional services, medical offices, Physical Therapy, or wellness practices.

# **Property Highlights:**

- 20,000 SF total Currently 10,000 SF Medical Office lease
- Flexible office or Medical practices
- Ample on-site parking
- Signage available

| DEMOGRAPHICS     | 3 MILE    | 5 MILE    | 7 MILE    |
|------------------|-----------|-----------|-----------|
| POPULATION       | 7,976     | 15,928    | 36,122    |
|                  |           |           |           |
| TOTAL EMPLOYEES  | 3,331     | 5,386     | 9,783     |
| AVERAGE HHI      | \$141,060 | \$141,661 | \$146,510 |
| TOTAL HOUSEHOLDS | 3,057     | 5,904     | 13,154    |