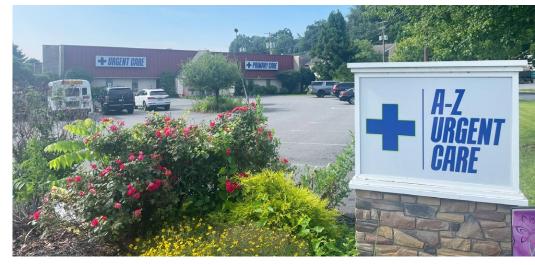

# 45-51SPINEST

**ELVERSON, PA • 19520** 

±20,000 SF TOTAL CURRENTLY 10,000 SF MEDICAL OFFICE

**FOR SALE** 

**USER BUYER WANTED:** Don't miss this outstanding opportunity to own a prominently located, well-maintained commercial property in the thriving community of Elverson, Chester County. This flexible Medical/office building features a highly adaptable layout, perfectly suited for a wide range of uses—including professional services, medical offices, Physical Therapy, or wellness practices.

# **Property Highlights:**

- 20,000 SF total Currently 10,000 SF Medical Office lease
- Flexible office or Medical practices
- Ample on-site parking
- Signage available

| DEMOGRAPHICS     | 3 MILE    | 5 MILE    | 7 MILE    |
|------------------|-----------|-----------|-----------|
| POPULATION       | 7,976     | 15,928    | 36,122    |
|                  |           |           |           |
| TOTAL EMPLOYEES  | 3,331     | 5,386     | 9,783     |
| AVERAGE HHI      | \$141,060 | \$141,661 | \$146,510 |
| TOTAL HOUSEHOLDS | 3,057     | 5,904     | 13,154    |