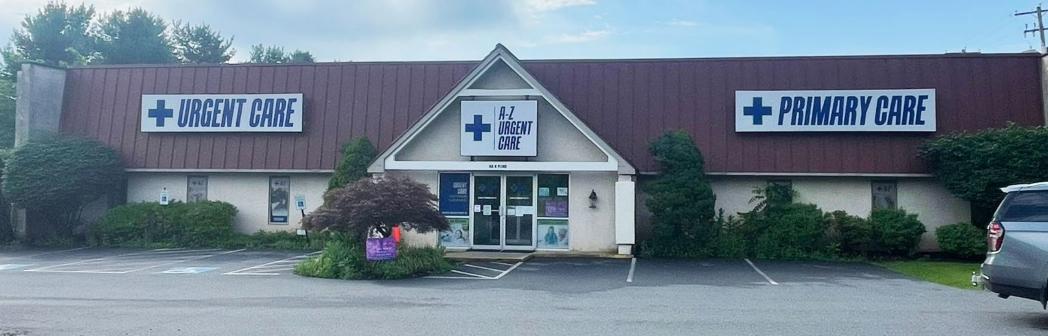

# 45-51SPINEST

**ELVERSON, PA • 19520** 

±20,000 SF TOTAL CURRENTLY 10,000 SF MEDICAL OFFICE

**FOR SALE** 

**USER BUYER WANTED:** Don't miss this outstanding opportunity to own a prominently located, well-maintained commercial property in the thriving community of Elverson, Chester County. This flexible Medical/office building features a highly adaptable layout, perfectly suited for a wide range of uses—including professional services, medical offices, Physical Therapy, or wellness practices.

# **Property Highlights:**

- 20,000 SF total Currently 10,000 SF Medical Office lease
- Flexible office or Medical practices
- Ample on-site parking
- Signage available

| DEMOGRAPHICS     | 3 MILE    | 5 MILE    | 7 MILE    |
|------------------|-----------|-----------|-----------|
| POPULATION       | 7,976     | 15,928    | 36,122    |
|                  |           |           |           |
| TOTAL EMPLOYEES  | 3,331     | 5,386     | 9,783     |
| AVERAGE HHI      | \$141,060 | \$141,661 | \$146,510 |
| TOTAL HOUSEHOLDS | 3,057     | 5,904     | 13,154    |