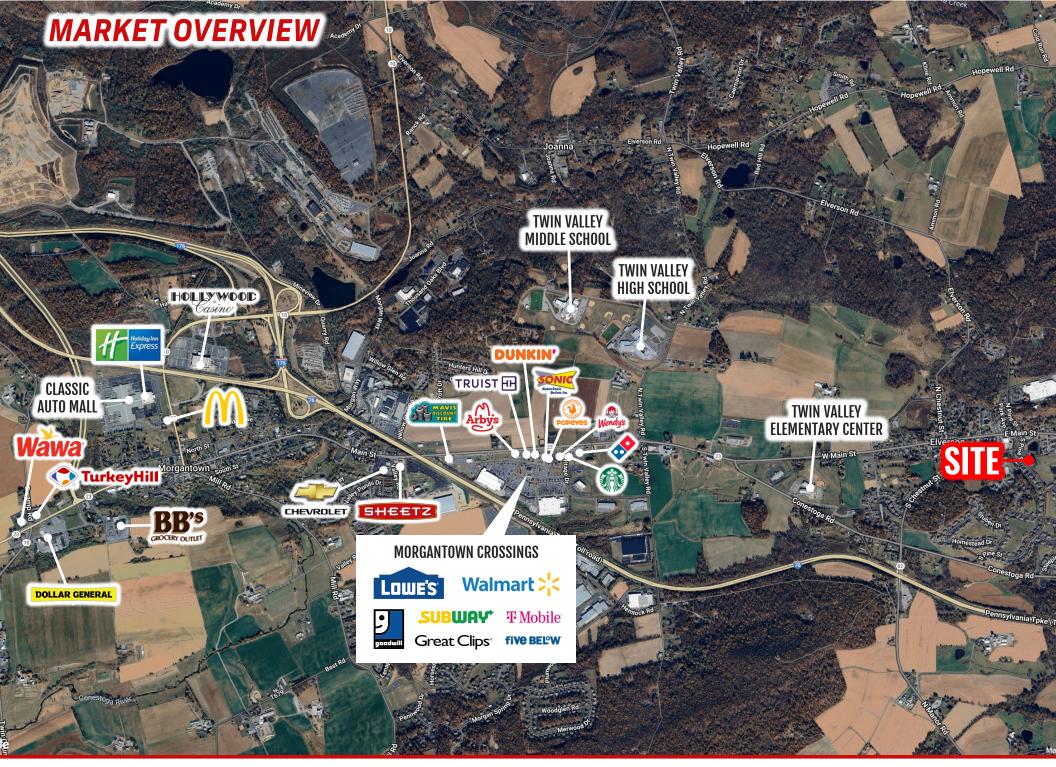

# 45-51SPINEST

**ELVERSON, PA • 19520** 

±20,000 SF TOTAL CURRENTLY 10,000 SF MEDICAL OFFICE

**FOR SALE** 

**USER BUYER WANTED:** Don't miss this outstanding opportunity to own a prominently located, well-maintained commercial property in the thriving community of Elverson, Chester County. This flexible Medical/office building features a highly adaptable layout, perfectly suited for a wide range of uses—including professional services, medical offices, Physical Therapy, or wellness practices.

# **Property Highlights:**

- 20,000 SF total Currently 10,000 SF Medical Office lease
- Flexible office or Medical practices
- Ample on-site parking
- Signage available

| DEMOGRAPHICS     | 3 MILE    | 5 MILE    | 7 MILE    |
|------------------|-----------|-----------|-----------|
| POPULATION       | 7,976     | 15,928    | 36,122    |
|                  |           |           |           |
| TOTAL EMPLOYEES  | 3,331     | 5,386     | 9,783     |
| AVERAGE HHI      | \$141,060 | \$141,661 | \$146,510 |
| TOTAL HOUSEHOLDS | 3,057     | 5,904     | 13,154    |