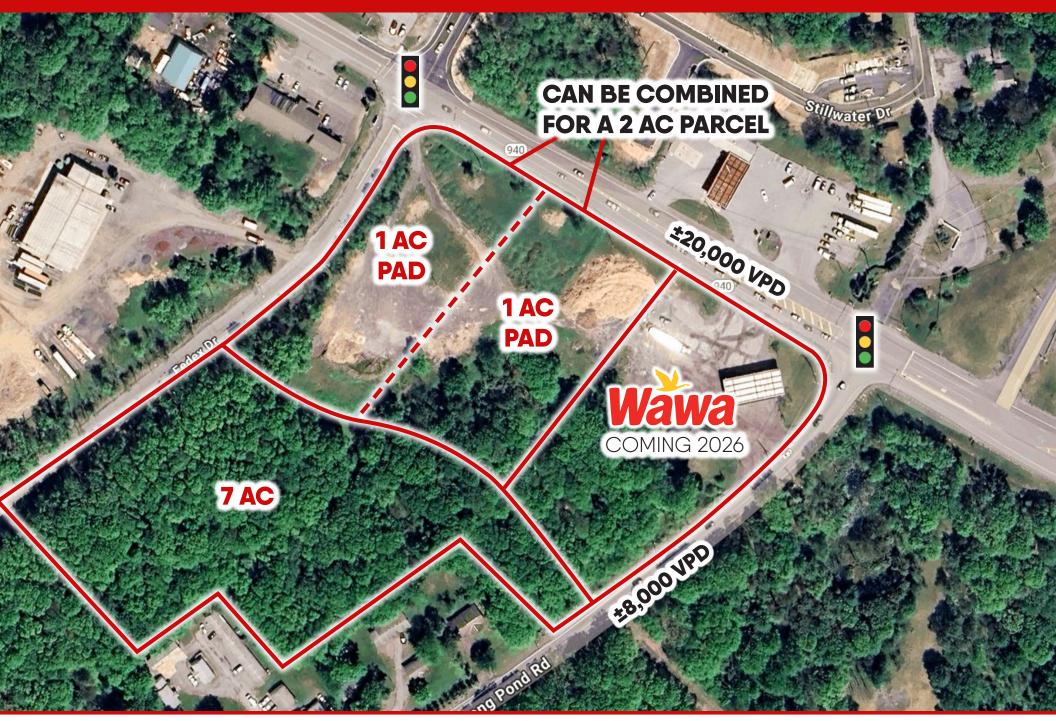

- Build to suit on up to 2 acres.
- Multi-tenant 6,000 sf retail building planned plus one or two freestanding restaurants with drive thru capability.
- Units available in flexible sizes, such as 1,500, 2,000, 3,000, 4,000 or 6000 SF

## PADS AVAILABLE FROM 1-9 ACRES