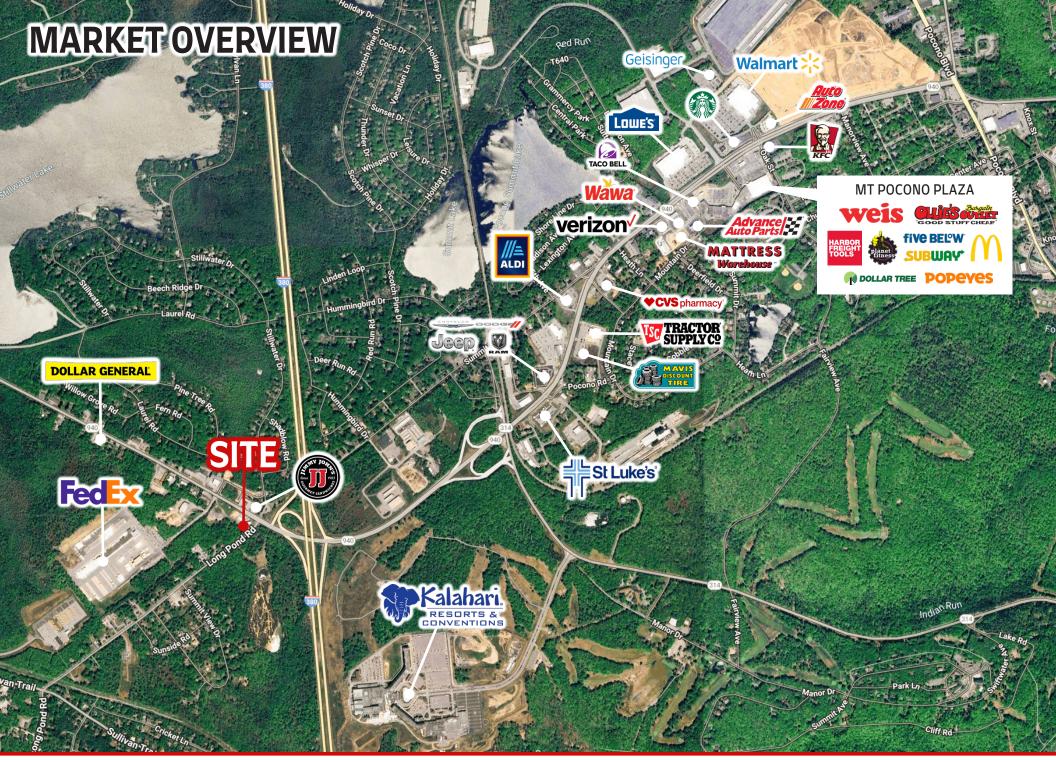

### **PROPERTY OVERVIEW**

- Traffic light controlled corner of PA-940 and Long Pond Road, first light off I-380.
- Across I–380 from Kalahari Resort & Convention center, which had 2,200,000 visitors in 2024.
- Seeking quick casual and full service restaurants.