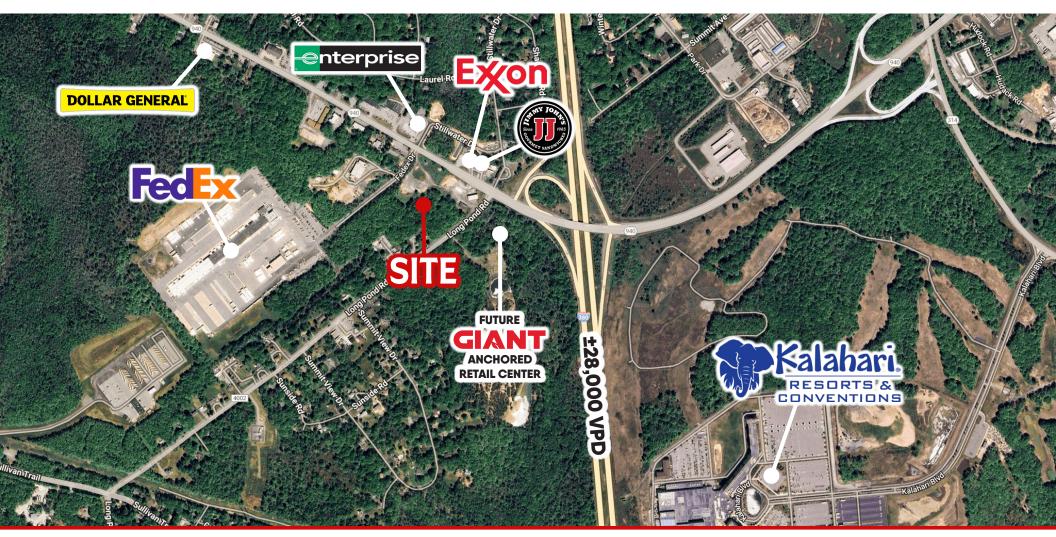

### **PROPERTY OVERVIEW**

- Traffic light controlled corner of PA-940 and Long Pond Road, first light off I-380.
- Across I–380 from Kalahari Resort & Convention center, which had 2,200,000 visitors in 2024.
- Seeking quick casual and full service restaurants.