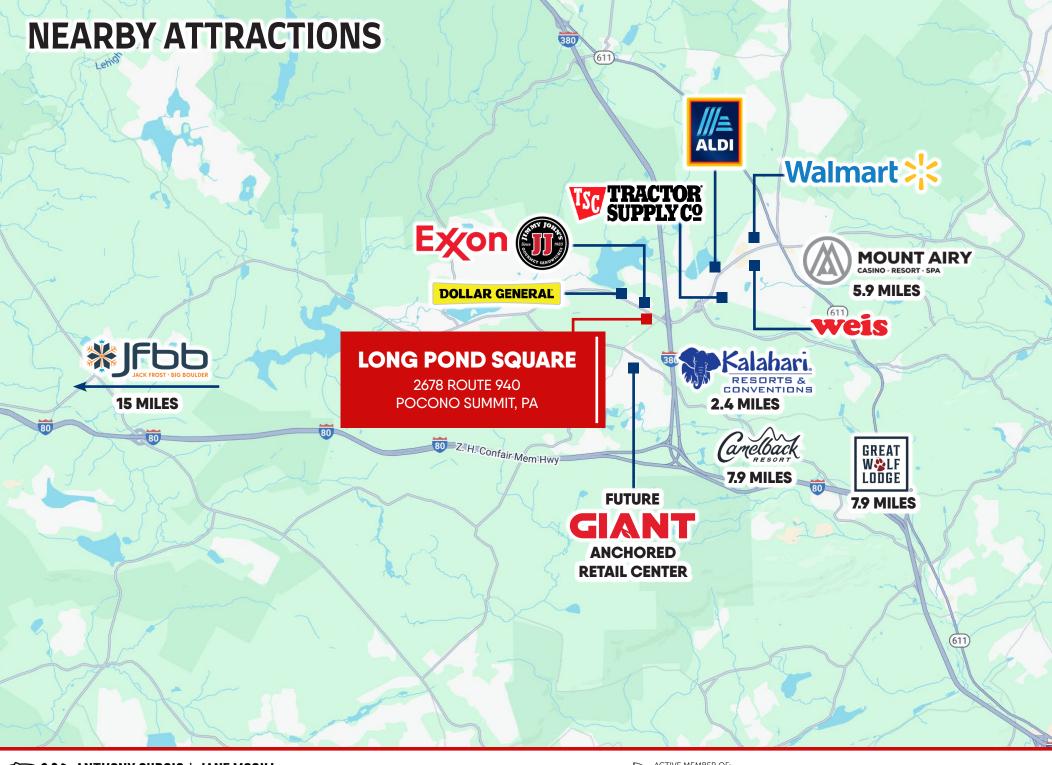

### **PROPERTY OVERVIEW**

- Traffic light controlled corner of PA-940 and Long Pond Road, first light off I-380.
- Across I–380 from Kalahari Resort & Convention center, which had 2,200,000 visitors in 2024.
- Seeking quick casual and full service restaurants.

- Build to suit on up to 2 acres.
- Multi-tenant 6,000 sf retail building planned plus one or two freestanding restaurants with drive thru capability.
- Units available in flexible sizes, such as 1,500, 2,000, 3,000, 4,000 or 6000 SF

## PADS AVAILABLE FROM 1-9 ACRES