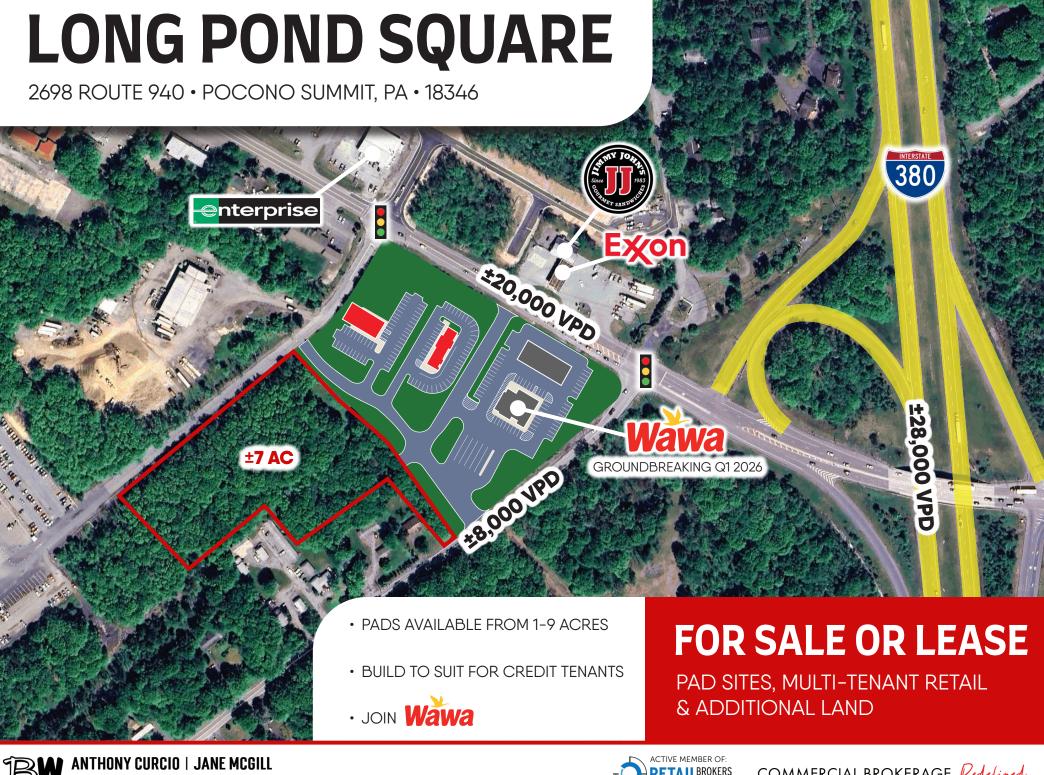

### **PROPERTY OVERVIEW**

- Traffic light controlled corner of PA-940 and Long Pond Road, first light off I-380.
- Across I–380 from Kalahari Resort & Convention center, which had 2,200,000 visitors in 2024.
- Seeking quick casual and full service restaurants.

- Build to suit on up to 2 acres.
- Multi-tenant 6,000 sf retail building planned plus one or two freestanding restaurants with drive thru capability.
- Units available in flexible sizes, such as 1,500, 2,000, 3,000, 4,000 or 6000 SF

## PADS AVAILABLE FROM 1-9 ACRES