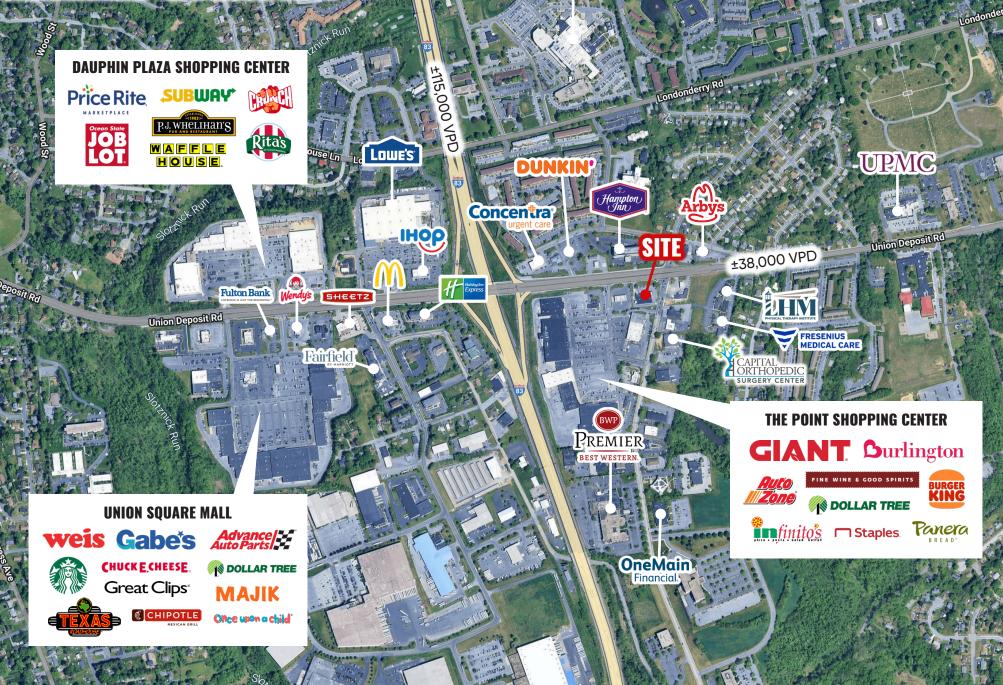

## **PROPERTY OVERVIEW**

Bennett Williams is pleased to present a prime retail opportunity positioned with exceptional frontage on Union Deposit Road in Harrisburg, PA. Located at the signalized intersection of East Park Drive and Union Deposit Road, this is the perfect location for retailers that have been looking to break into this market. It benefits from high visibility and high exposure, pylon signage on one of the market's major corridors, and potential for a drive through on an end cap. Come join National users like Panera Bread, Burger King, Sheetz, Gabes, Ashley Furniture, and Starbucks, just to name a few. Call us today for more information!