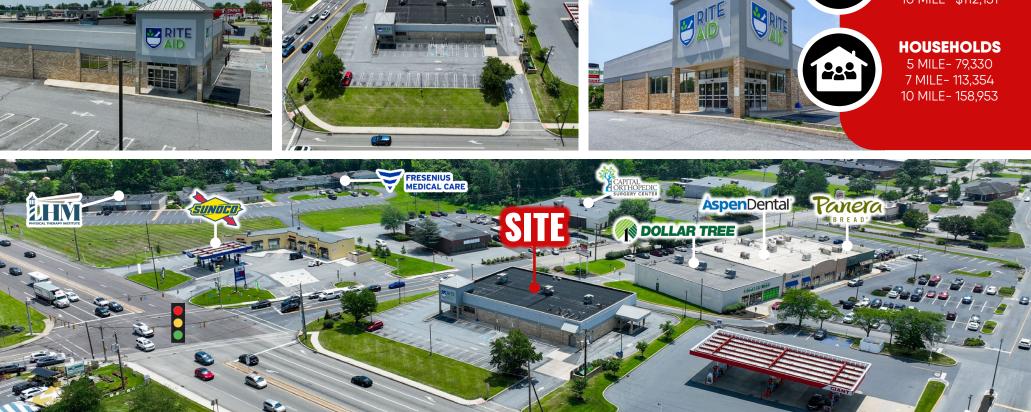

## **PROPERTY OVERVIEW**

Bennett Williams is pleased to present a prime retail opportunity positioned with exceptional frontage on Union Deposit Road in Harrisburg, PA. Located at the signalized intersection of East Park Drive and Union Deposit Road, this is the perfect location for retailers that have been looking to break into this market. It benefits from high visibility and high exposure, pylon signage on one of the market's major corridors, and potential for a drive through on an end cap. Come join National users like Panera Bread, Burger King, Sheetz, Gabes, Ashley Furniture, and Starbucks, just to name a few. Call us today for more information!

#### **DEMOGRAPHICS**

5 MILE- 191,642 7 MILE- 273,042 10 MILE- 385,681

**EMPLOYEES** 5 MILE- 123,772 7 MILE- 160,644 10 MILE- 216,949

5 MILE- \$97,449 7 MILE- \$105,724 10 MILE- \$112,131

UPMC

ASHLEE LEHMAN | DAVE NICHOLSON | BRAD ROHRBAUGH | CHAD STINE FOR SALE INFORMATION: 717.843.5555 | LEARN MORE ONLINE AT WWW.BENNETTWILLIAMS.COM